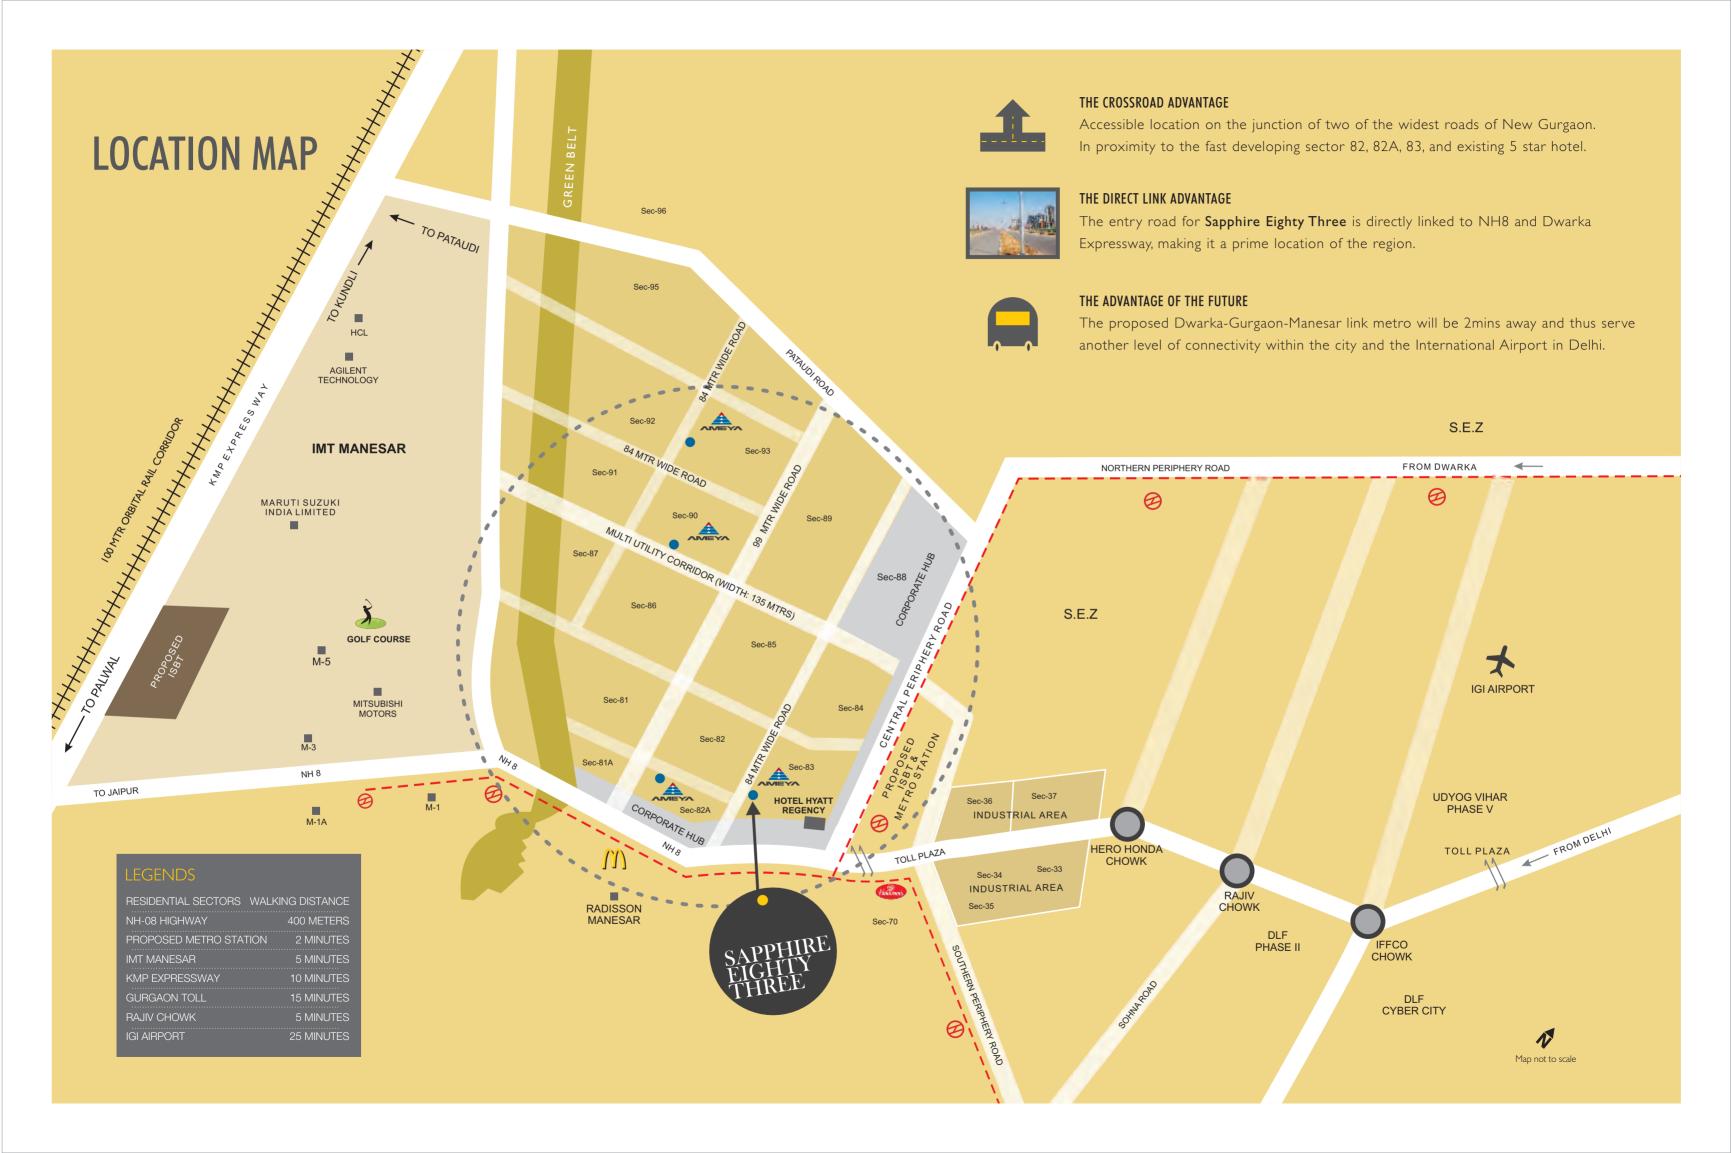

Located in the upcoming posh Sector 83, Gurgaon,

Sapphire Eighty Three, is just 400 mts. off NH8 & close to the upcoming Dwarka Expressway.

On the crossroads of several upscale, fast developing residential & commercial sectors, **Sapphire Eighty Three** is a defining development in the region.