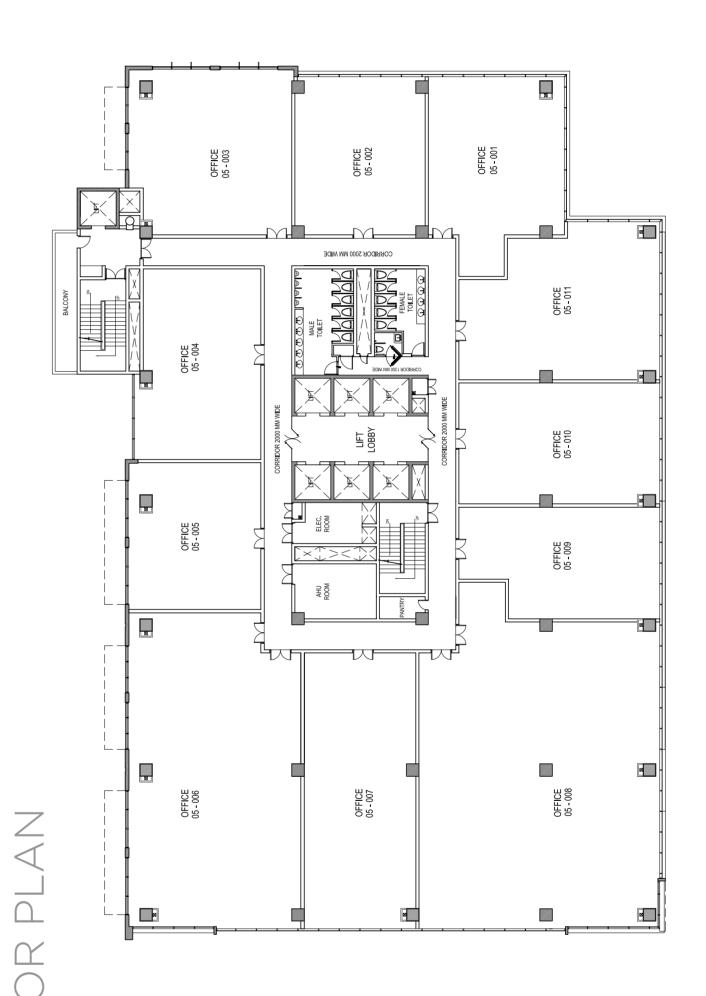

### THE OFFICES

Designed to meet the most stringent demands of business in a globalised world, the offices at Capital Towers provide an environment built to nurture excellence and productivity. The offices offer world-class plug & play technology support and state-of-the-art facilities that any blue-chip business would expect to find. The entire complex boasts of international quality specifications and craftsmanship and maximum utilisation of every square foot of space.

#### SALIENT FEATURES

State-of-the-art iconic forms with a distinct skyline visible from surrounding boulevards

Unique architectural character with the combination of glass curtain walls, stone cladding, and metal finishes

Large and efficient open space plans with centrally located core

Dedicated lift lobbies for passengers and services Integrated Green Building Standards with High Performance Glazing and Environmental Control Systems