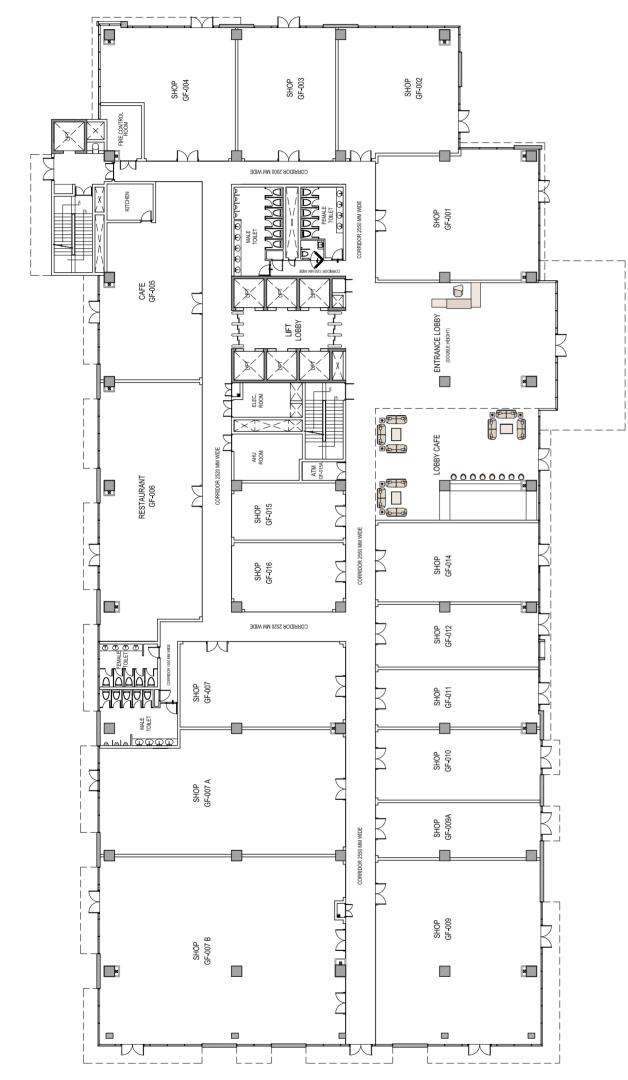

### THE OFFICES

Designed to meet the most stringent demands of business in a globalised world, the offices at Capital Towers provide an environment built to nurture excellence and productivity. The offices offer world-class plug & play technology support and state-of-the-art facilities that any blue-chip business would expect to find. The entire complex boasts of international quality specifications and craftsmanship and maximum utilisation of every square foot of space.

#### SALIENT FEATURES

State-of-the-art iconic forms with a distinct skyline visible from surrounding boulevards

Unique architectural character with the combination of glass curtain walls, stone cladding, and metal finishes

Large and efficient open space plans with centrally located core

Dedicated lift lobbies for passengers and services Integrated Green Building Standards with High Performance Glazing and Environmental Control Systems

Fully integrated Fire / Life safety with refuge areas and communication & control room

Integrated Landscape design with formal entry drop-off area

**AMENITIES** Convenience Retail Concierge Services Desk Wi-Fi Connectivity Restaurant & Cafés Central Loading & Delivery Area

Mail Room & Central Refuge

### RETAIL AND RECREATION

www.abcbuildcon.in | +91 8470930121

www.abcbuildcon.in | +91 8470930121

**1** 

SEVENTH FLOG