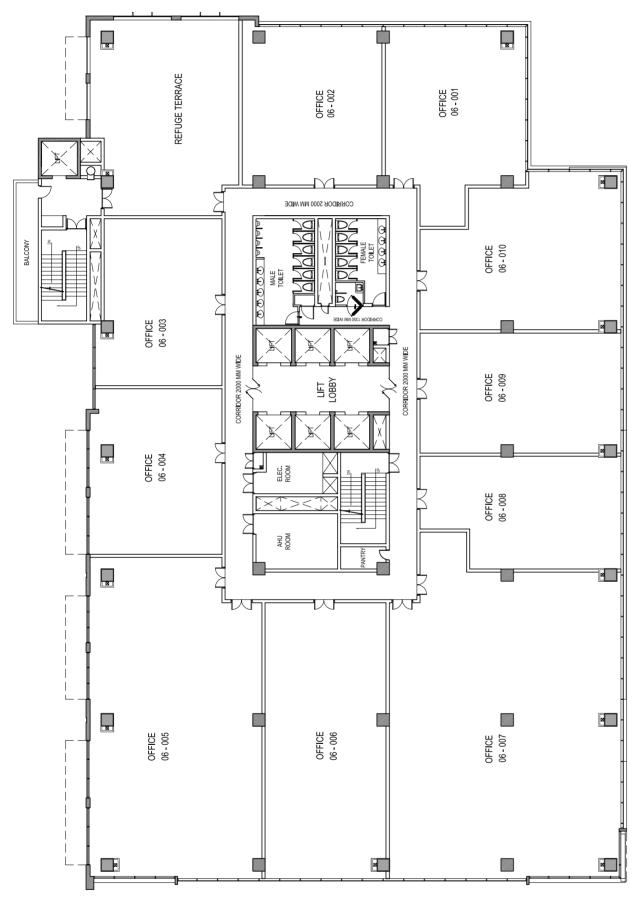

### THE OFFICES

Designed to meet the most stringent demands of business in a globalised world, the offices at Capital Towers provide an environment built to nurture excellence and productivity. The offices offer world-class plug & play technology support and state-of-the-art facilities that any blue-chip business would expect to find. The entire complex boasts of international quality specifications and craftsmanship and maximum utilisation of every square foot of space.

#### SALIENT FEATURES

State-of-the-art iconic forms with a distinct skyline visible from surrounding boulevards

Unique architectural character with the combination of glass curtain walls, stone cladding, and metal finishes

Large and efficient open space plans with centrally located core

Dedicated lift lobbies for passengers and services Integrated Green Building Standards with High Performance Glazing and Environmental Control Systems

Fully integrated Fire / Life safety with refuge areas and communication & control room

Integrated Landscape design with formal entry drop-off area

**AMENITIES** Convenience Retail Concierge Services Desk Wi-Fi Connectivity Restaurant & Cafés Central Loading & Delivery Area

Mail Room & Central Refuge