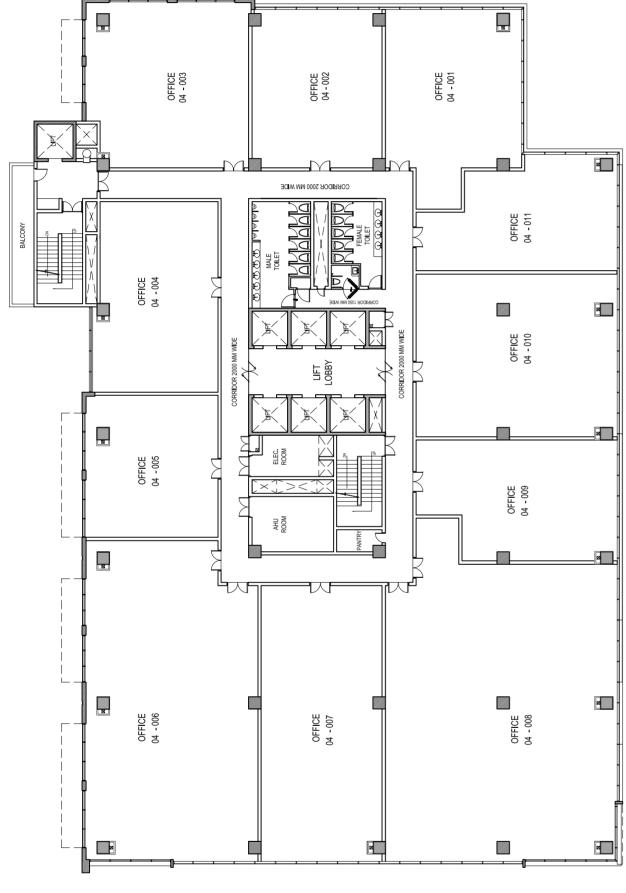

### THE OFFICES

Designed to meet the most stringent demands of business in a globalised world, the offices at Capital Towers provide an environment built to nurture excellence and productivity. The offices offer world-class plug & play technology support and state-of-the-art facilities that any blue-chip business would expect to find. The entire complex boasts of international quality specifications and craftsmanship and maximum utilisation of every square foot of space.

#### SALIENT FEATURES

State-of-the-art iconic forms with a distinct skyline visible from surrounding boulevards

Unique architectural character with the combination of glass curtain walls, stone cladding, and metal finishes

Large and efficient open space plans with centrally located core

Dedicated lift lobbies for passengers and services Integrated Green Building Standards with High Performance Glazing and Environmental Control Systems