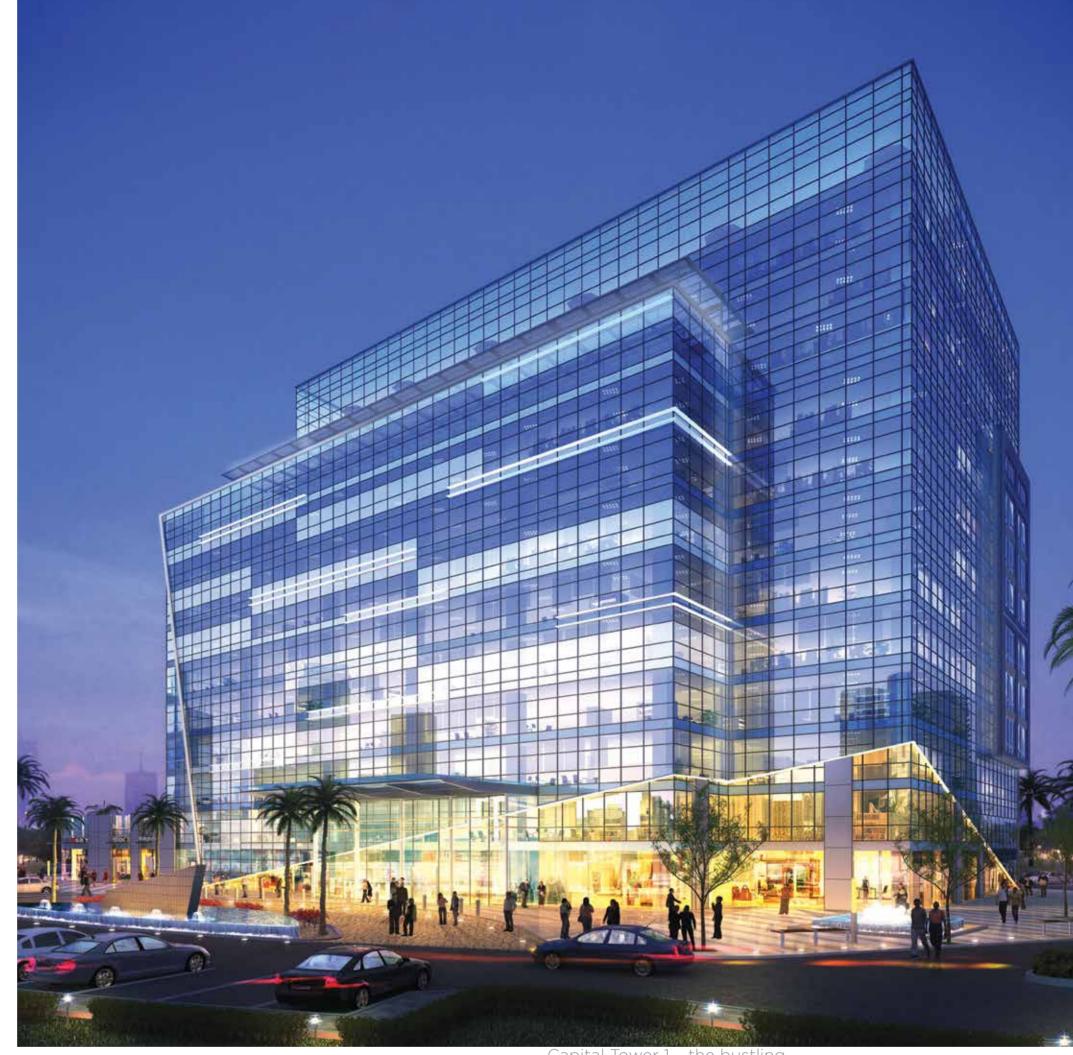

Capital Towers are spread over two towers of G+12 & G+11 respectively, with flexible space configurations, epitomise a unique mix of function, form and style, inspired by the very best of international architectural designs. The crystal-inspired architecture gives a unique identity to the form, with the mass appearing to come to a single point like a massive crystal in perfect balance on the ground. The faceted glass skin reflects different hues in the sky, adding a sparkle to Gurgaon's skyline. Designed by award winning architects, the buildings feature an impressive entrance and contemporary styling to the exterior, including attractive cladding and sunshade louvers.

THE CAPITAL
FOR WORLD-CLASS
BUSINESSES
FROM THE FAR
CORNERS OF
THE GLOBE

Capital Tower 1 - the bustling business domain that serves as the ideal strategic choice for business or retail headquarters, be it with a regional, national or global focus. Setting new benchmarks for excellence in design, quality, facilities and operational management. It will be a hub for all that has come to symbolise power and prestige in the world of business and retail with world-class offices, a Ground Floor retail and recreational paradise.

CAPITAL TOWER 1.
BUSINESS
MEETS PLEASURE.