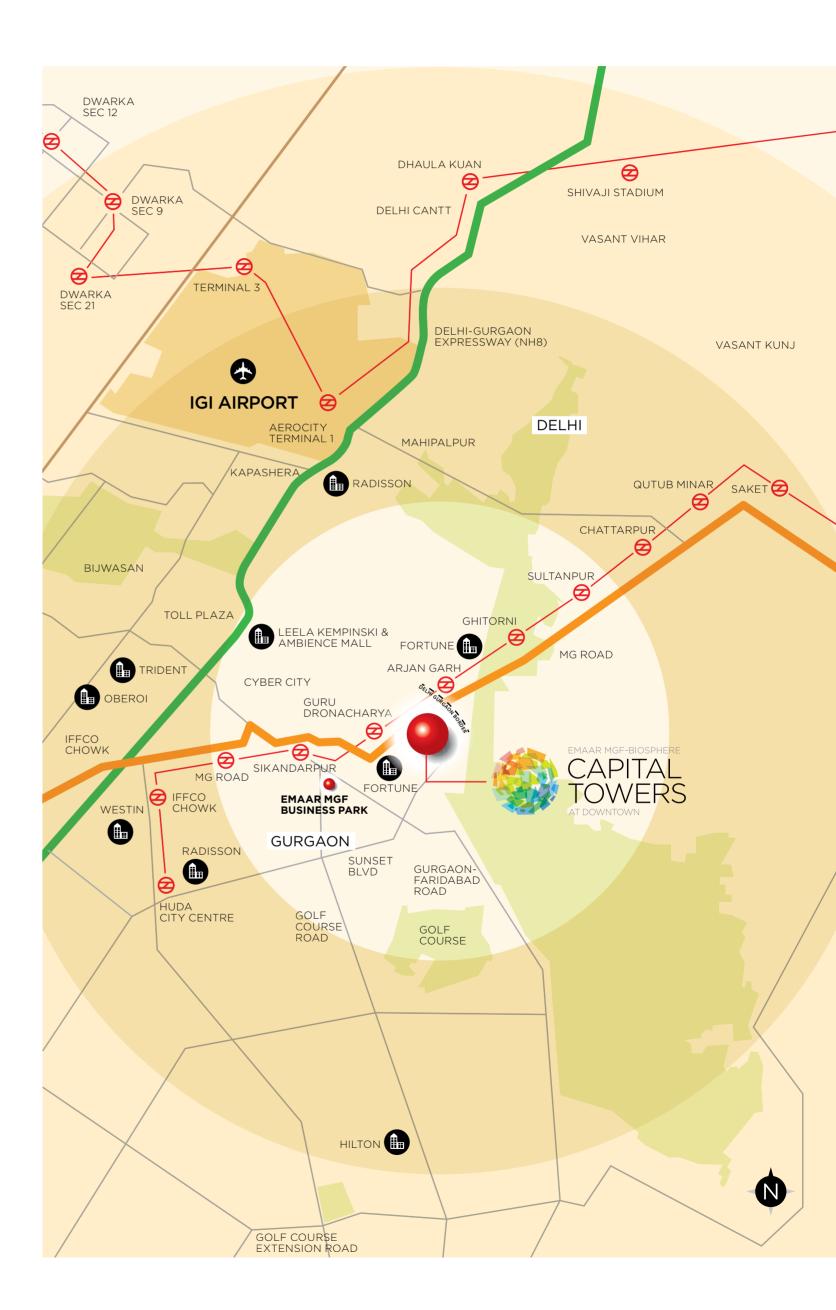

NEXT TO SOUTH DELHI, AT THE GATEWAY OF GURGAON, AND WITHIN THE HEART OF EVERYTHING

Strategically located at the gateway of Gurgaon, Capital Towers are an approximate 20-minute drive away from New Delhi's Indira Gandhi International Airport. Also, what makes it Gurgaon's most desirable address is its close proximity to thriving business hubs, hotels and the surrounding catchment areas.

### LOCATION MAP

Next to South Delhi at the Gateway of Gurgaon

A mere 20 minutes (approximate) away from Delhi IGI Airport

Next to Guru Dronacharya Metro station, Hotels & Global Business Park

Close to Shopping Malls on the main MG Road

In close vicinity of Cyber City, Golf Course Road and Delhi-Gurgaon Expressway (NH8)

DELHI-GURGAON EXPRESSWAY (NH8)

MEHRAULI GURGAON ROAD (MG ROAD)

AIRPORT

METRO STATION

HOTEL

FORM MEETS FUNCTION MEETS STYLE