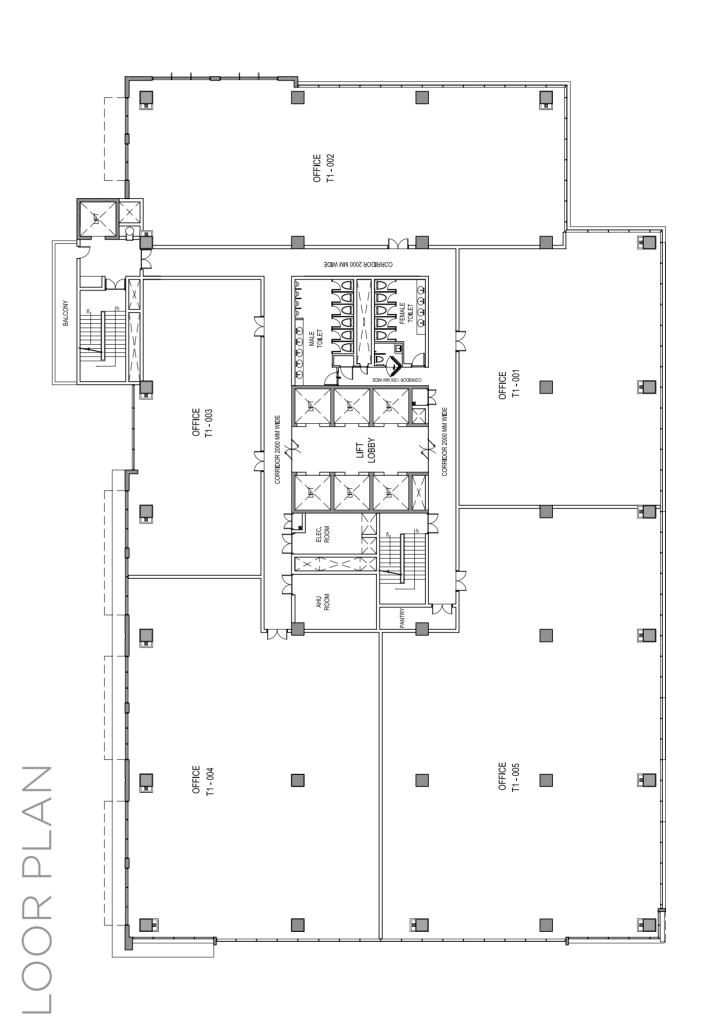

### THE OFFICES

Designed to meet the most stringent demands of business in a globalised world, the offices at Capital Towers provide an environment built to nurture excellence and productivity. The offices offer world-class plug & play technology support and state-of-the-art facilities that any blue-chip business would expect to find. The entire complex boasts of international quality specifications and craftsmanship and maximum utilisation of every square foot of space.

#### SALIENT FEATURES

State-of-the-art iconic forms with a distinct skyline visible from surrounding boulevards

Unique architectural character with the combination of glass curtain walls, stone cladding, and metal finishes

Large and efficient open space plans with centrally located core

Dedicated lift lobbies for passengers and services Integrated Green Building Standards with High Performance Glazing and Environmental Control Systems