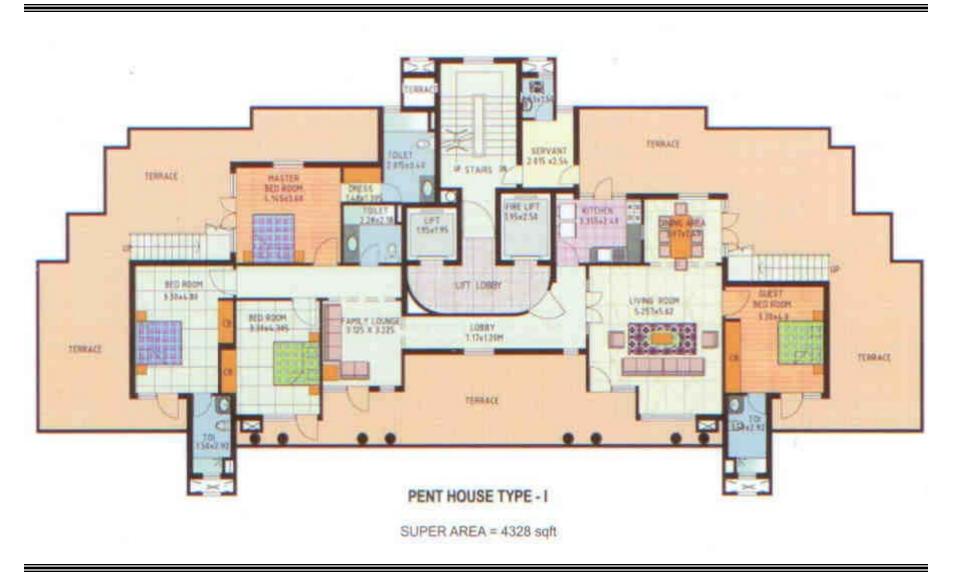

## **TOWER LAYOUT:-**

THREE BED ROOM TYPICAL FLOOR PLAN

SUPER AREA = 1875 sqft

THREE BED STUDY TYPICAL FLOOR PLAN

SUPER AREA = 2020 sqft

www.abcbuildcon.in | +91 8470930121

PENT HOUSE TYPE -II SUPER AREA = 4683 sqft