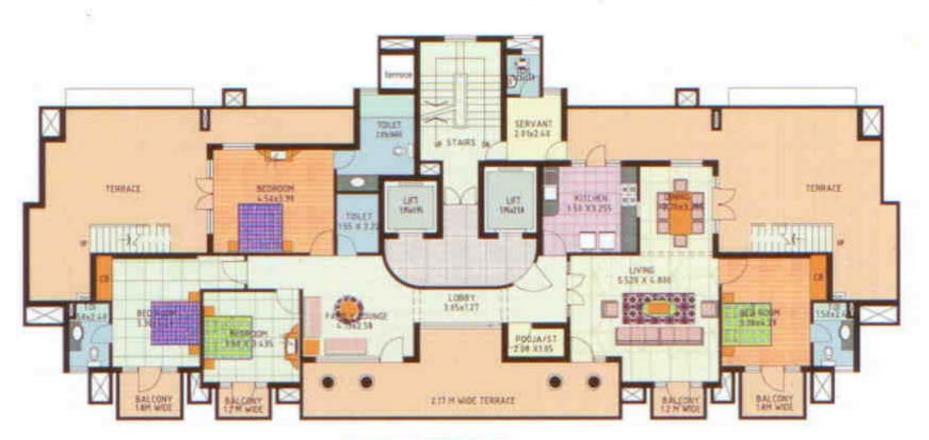

## **TOWER LAYOUT:-**

THREE BED ROOM TYPICAL FLOOR PLAN

SUPER AREA = 1875 sqft

THREE BED STUDY TYPICAL FLOOR PLAN

SUPER AREA = 2020 sqft

www.abcbuildcon.in | +91 8470930121

PENT HOUSE TYPE -II SUPER AREA = 4683 sqft