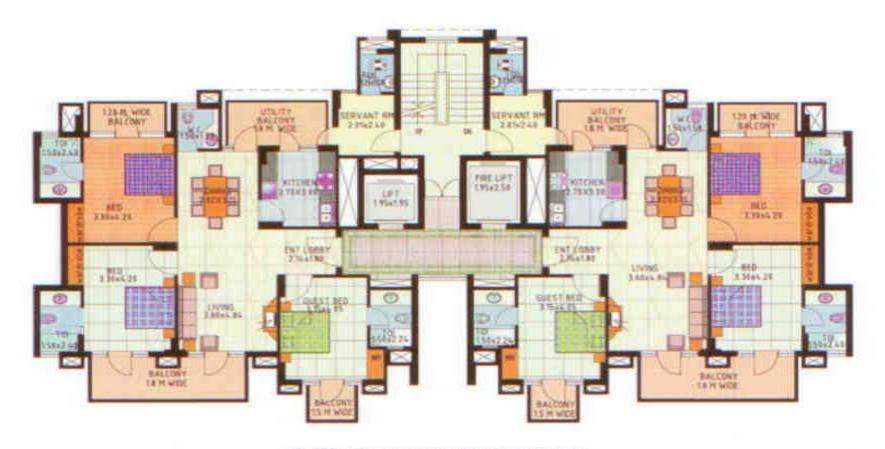

## **TOWER LAYOUT:-**

THREE BED ROOM TYPICAL FLOOR PLAN

SUPER AREA = 1875 sqft

THREE BED STUDY TYPICAL FLOOR PLAN

SUPER AREA = 2020 sqft

www.abcbuildcon.in | +91 8470930121

PENT HOUSE TYPE -II SUPER AREA = 4683 sqft