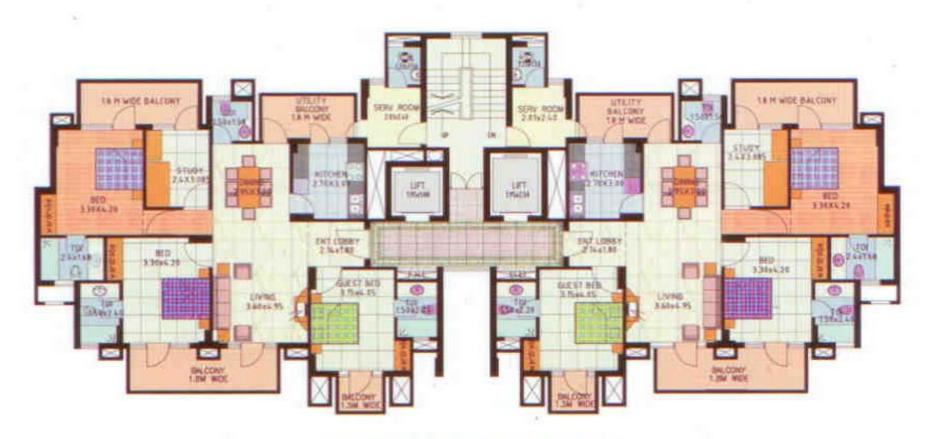

## **TOWER LAYOUT:-**

THREE BED ROOM TYPICAL FLOOR PLAN

SUPER AREA = 1875 sqft

THREE BED STUDY TYPICAL FLOOR PLAN

SUPER AREA = 2020 sqft

www.abcbuildcon.in | +91 8470930121

PENT HOUSE TYPE -II SUPER AREA = 4683 sqft