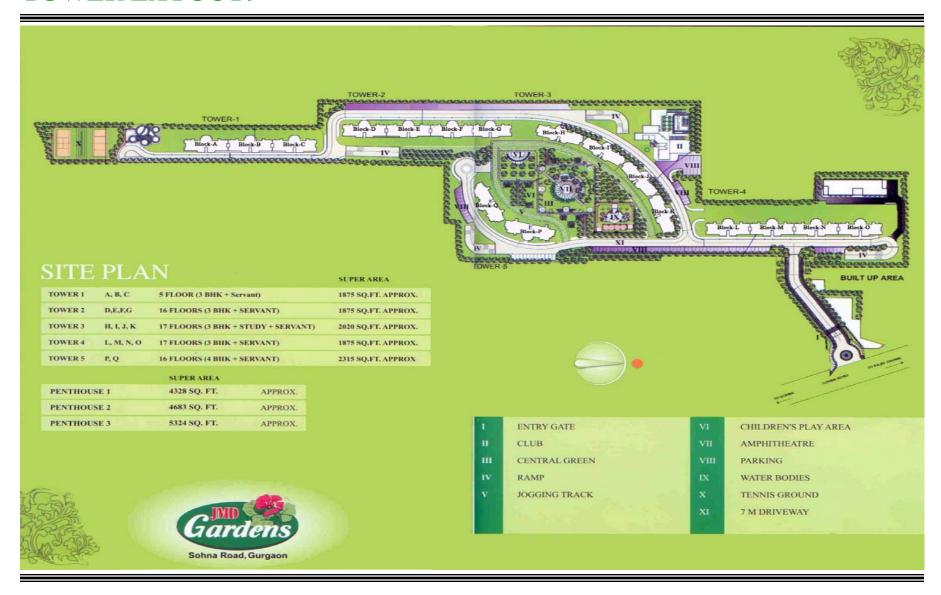

## **TOWER LAYOUT:-**

THREE BED ROOM TYPICAL FLOOR PLAN

SUPER AREA = 1875 sqft

THREE BED STUDY TYPICAL FLOOR PLAN

SUPER AREA = 2020 sqft

www.abcbuildcon.in | +91 8470930121

PENT HOUSE TYPE -II SUPER AREA = 4683 sqft

## PENT HOUSE TYPE -III

SUPER AREA = 5324 sqft