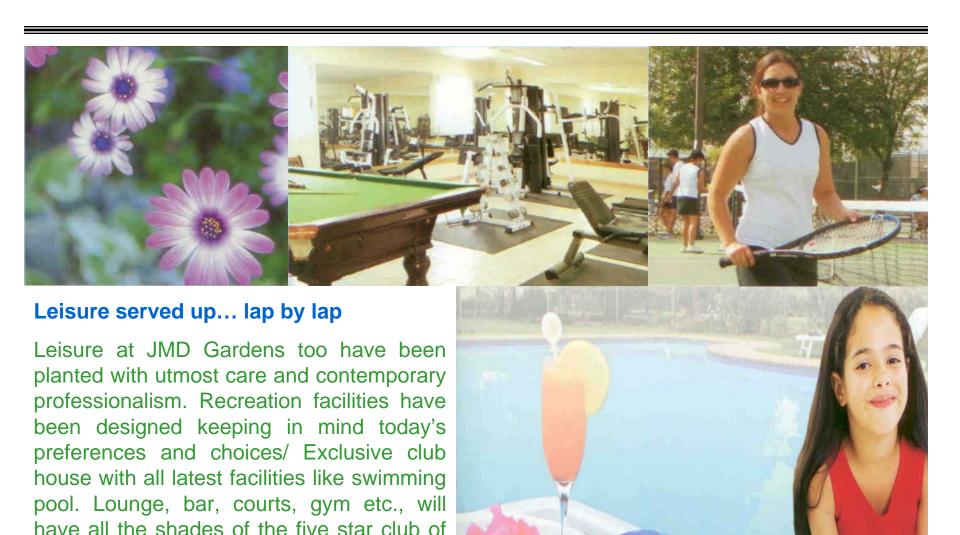

#### **PLAY ZONES:-**

- Lawn Tennis / Basket
- Children's Play Area

#### **CLUB HOUSE:-**

- Air-Conditioned interiors
- Swimming Pool, Library
- Chess & Card Room
- Gymnasium