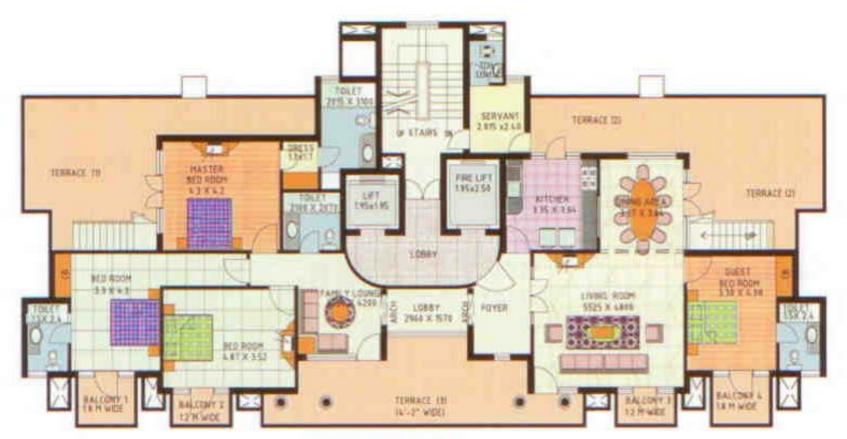

## **TOWER LAYOUT:-**

THREE BED ROOM TYPICAL FLOOR PLAN

SUPER AREA = 1875 sqft

THREE BED STUDY TYPICAL FLOOR PLAN

SUPER AREA = 2020 sqft

www.abcbuildcon.in | +91 8470930121

PENT HOUSE TYPE -II SUPER AREA = 4683 sqft