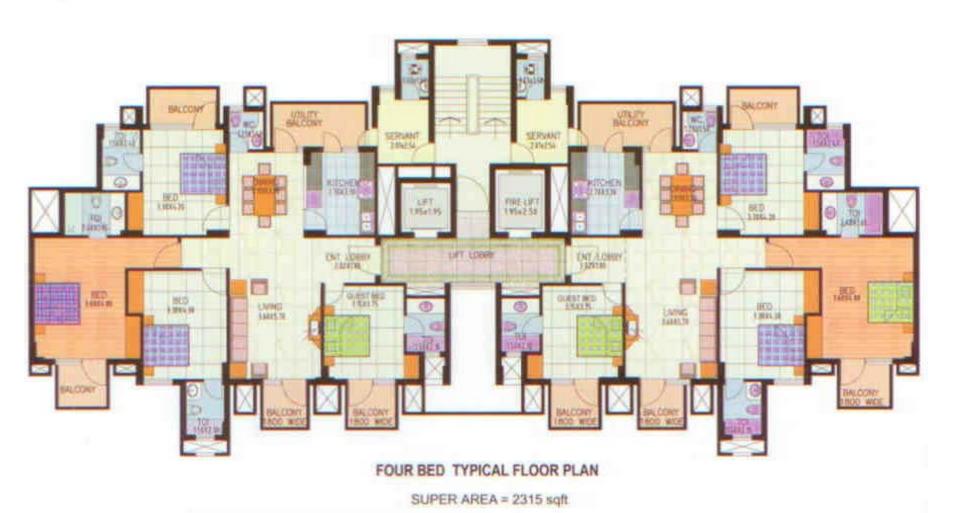

## **TOWER LAYOUT:-**

THREE BED ROOM TYPICAL FLOOR PLAN

SUPER AREA = 1875 sqft

THREE BED STUDY TYPICAL FLOOR PLAN

SUPER AREA = 2020 sqft

www.abcbuildcon.in | +91 8470930121

PENT HOUSE TYPE -II SUPER AREA = 4683 sqft