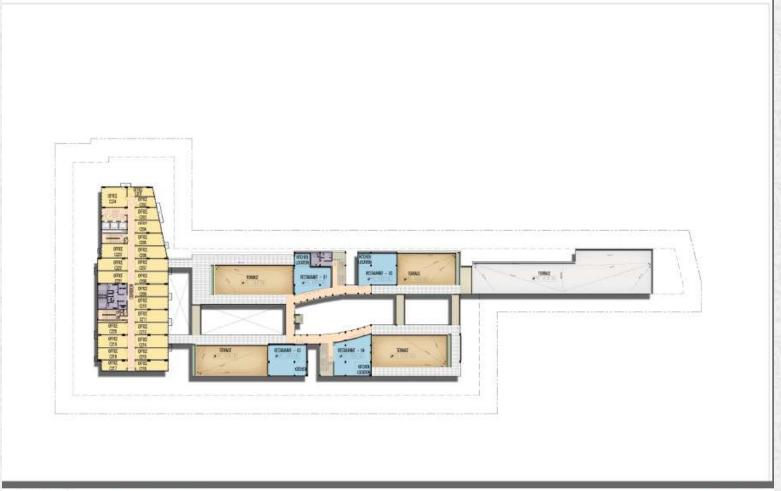

#### FLOOR PLANS - OFFICE & RESTAURANT

#### FLOOR PLANS - OFFICE

**Typical Floor Plan: Office** 

www.abcbuildcon.in | +91 8470930121

COMMERCIAL OFFICE PLAN
3" FLOOR

- Exclusive Restaurant/F&B space on the second floor with Dedicated Landscaped
   Terrace area with each Restaurant unit.
- Small and Mid-size office space designed exclusive for professional ranging from 600-1500 sq.ft, from 2nd- 6th floors.
- Medical Centre Block proposed on 7th-11th floors, hence assuring a permanent captive audience for the Complex.
- Self-contained parking across Multi-level basements. Ample Surface parking for the Visitors.
  - ✓ Visitor's Surface parking: 60 Bays
  - ✓ Basement Parking: 340 Bays
- Traffic Circulation has been designed to make shopping experience friendly & hassle free.
   www.abcbuildcon.in | +91 8470930121