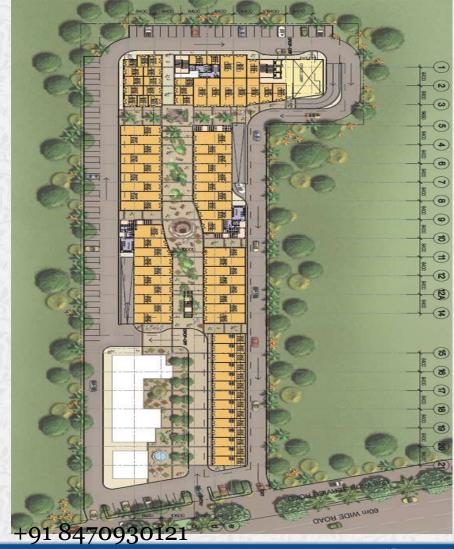

JECT CONCEPT



10/8/2013



#### PROJECT CONCEPT

- Double Height Retail Showrooms.
- Sky Bridges For Two-Tier Shopping Experience.
- Large Open Spaces, Exotic Water Bodies & landscaped promenades.
- Rooftop Restaurants with Large Terrace Sit-Outs.
- 40,000 sq.ft Commercial Recreational Club within the Complex.



- Carefully Designed Dedicated Drop-off and Entrance Areas for Retail, Office space
   & Medical centre and the Recreational club providing hassle free access.
- 6 Meter wide Internal Driveway alongwith Two ramps to the 1<sup>st</sup> Basement level for Retail & Office/Medical Centre Block respectively providing congestion free movement.
- Four access cores with Escalators,
   Elevators & Staircases (Dedicated Escalator & Elevator) for providing a seamless shopping experience.



www.abcbuildcon.in |

10/8/2013





- **32 40 feet wide** Central plaza with water bodies, landscaping, Sit-Outs, food kiosks etc. providing a retreat for the patrons.
- Sky-Bridge over the central plaza connecting the two retail blocks on the  $1^{st}$  floor providing seamless movement across the two tier retail area. www.abcbuildcon.in + 918470930121

13





Double height Re Rodeo Drive.





- Exclusive Retail Promenade with exotic water fountains & rich landscaping providing a delightful shopping experience for the patrons.
- Kids Play Area Within the Complexw.abcbuildcon.in | +91 8470930121

10/8/2013





Shading of the Central Plaza & Pedestrian Walkways through Pergola and tensile roof structure and Misting facility in the walkways to provide a comfortable shopping experience