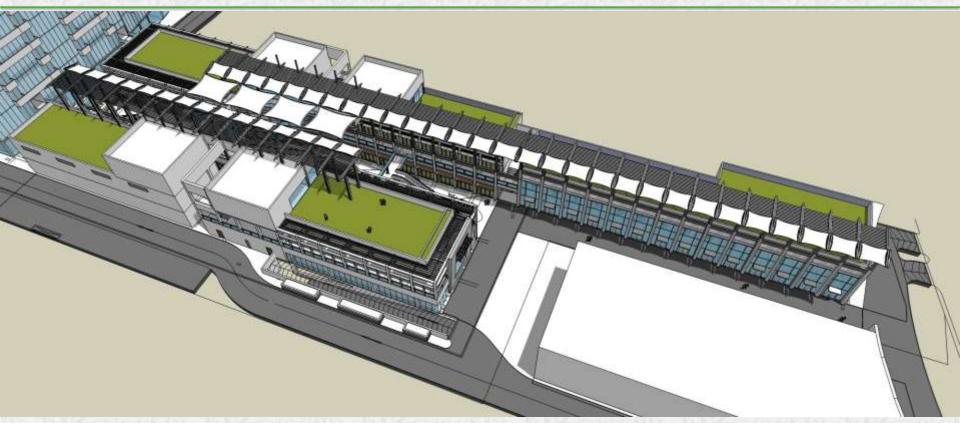

roviding congestion free movement.
- Four access cores with Escalators,
   Elevators & Staircases (Dedicated Escalator & Elevator) for providing a seamless shopping experience.



www.abcbuildcon.in |

10/8/2013





- **32 40 feet wide** Central plaza with water bodies, landscaping, Sit-Outs, food kiosks etc. providing a retreat for the patrons.
- Sky-Bridge over the central plaza connecting the two retail blocks on the  $1^{st}$  floor providing seamless movement across the two tier retail area. www.abcbuildcon.in + 918470930121

13





Double height Re Rodeo Drive.





- Exclusive Retail Promenade with exotic water fountains & rich landscaping providing a delightful shopping experience for the patrons.
- Kids Play Area Within the Complexw.abcbuildcon.in | +91 8470930121

10/8/2013





Shading of the Central Plaza & Pedestrian Walkways through Pergola and tensile roof structure and Misting facility in the walkways to provide a comfortable shopping experience for the Patrons.



- Exclusive Restaurant/F&B space on the second floor with Dedicated Landscaped
   Terrace area with each Restaurant unit.
- Small and Mid-size office space designed exclusive for professional ranging from 600-1500 sq.ft, from 2nd- 6th floors.
- Medical Centre Block proposed on 7th-11th floors, hence assuring a permanent captive audience for the Complex.
- Self-contained parking across Multi-level basements. Ample Surface parking for the Visitors.
  - ✓ Visitor's Surface parking: 60 Bays
  - ✓ Basement Parking: 340 Bays
- Traffic Circulation has been designed to make shopping experience friendly