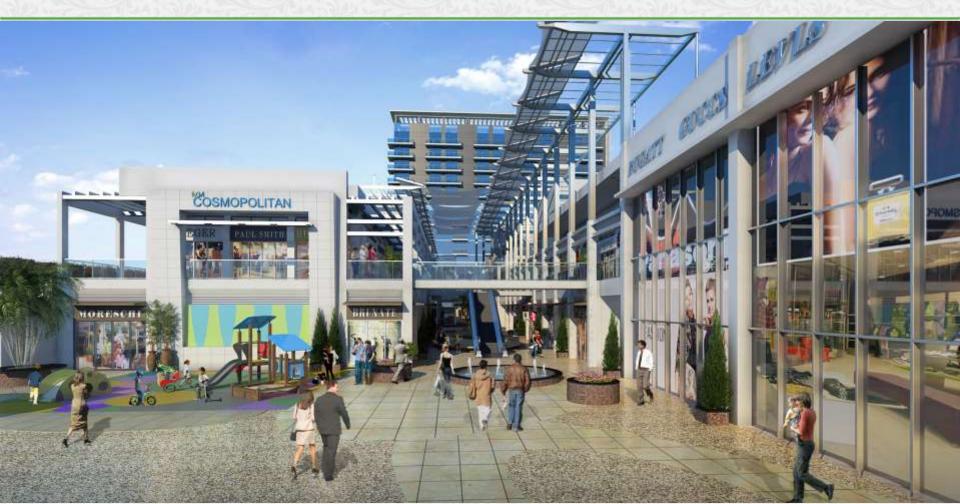

### PROJECT CONCEPT

Unique Architecture promoting "Los- Angeles-like" design - Permanent hed façade, Heat Resistant Glass, Terrace Restaurants, Rich Landscapes and Large Store Fronts.

www.abcbuildcon.in | +91847093012

#### PROJECT CONCEPT

- Double Height Retail Showrooms.
- Sky Bridges For Two-Tier Shopping Experience.
- Large Open Spaces, Exotic Water Bodies & landscaped promenades.
- Rooftop Restaurants with Large Terrace Sit-Outs.
- 40,000 sq.ft Commercial Recreational Club within the Complex.

13

Double height Re Rodeo Drive.

- Exclusive Retail Promenade with exotic water fountains & rich landscaping providing a delightful shopping experience for the patrons.
- Kids Play Area Within the Complexw.abcbuildcon.in | +91 8470930121

10/8/2013

Shading of the Central Plaza & Pedestrian Walkways through Pergola and tensile roof structure and Misting facility in the walkways to provide a comfortable shopping experience for the Patrons.