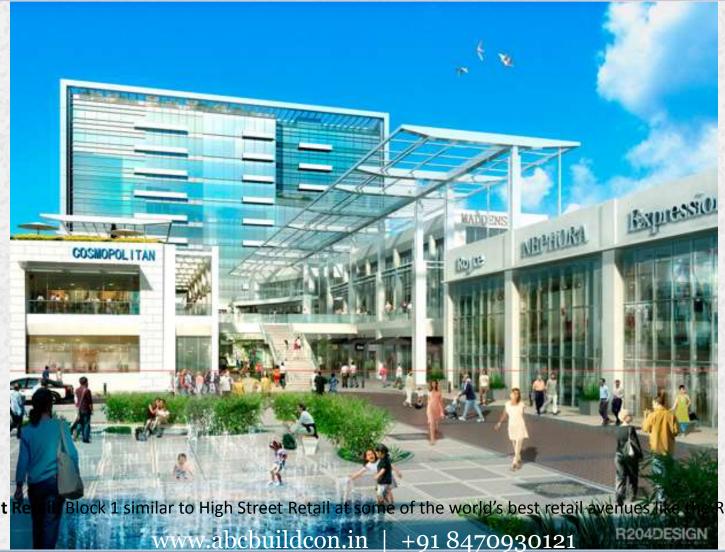

### PROJECT CONCEPT

Unique Architecture promoting "Los- Angeles-like" design - Permanent hed façade, Heat Resistant Glass, Terrace Restaurants, Rich Landscapes and Large Store Fronts.

www.abcbuildcon.in | +91847093012

#### PROJECT CONCEPT

- Double Height Retail Showrooms.
- Sky Bridges For Two-Tier Shopping Experience.
- Large Open Spaces, Exotic Water Bodies & landscaped promenades.
- Rooftop Restaurants with Large Terrace Sit-Outs.
- 40,000 sq.ft Commercial Recreational Club within the Complex.