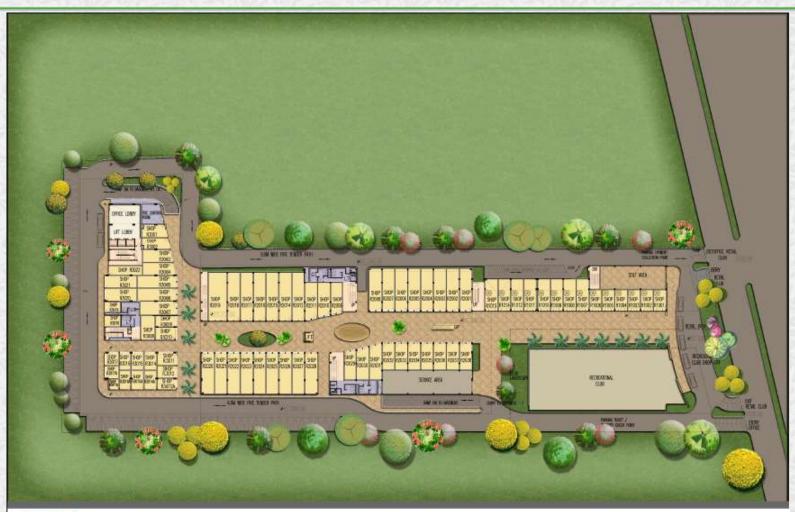

### SITE PLAN

- Carefully Designed Dedicated Drop-off and Entrance Areas for Retail, Office space
   & Medical centre and the Recreational club providing hassle free access.
- 6 Meter wide Internal Driveway alongwith Two ramps to the 1<sup>st</sup> Basement level for Retail & Office/Medical Centre Block respectively providing congestion free movement.
- Four access cores with Escalators,
   Elevators & Staircases (Dedicated Escalator & Elevator) for providing a seamless shopping experience.

www.abcbuildcon.in |

10/8/2013

- **32 40 feet wide** Central plaza with water bodies, landscaping, Sit-Outs, food kiosks etc. providing a retreat for the patrons.
- Sky-Bridge over the central plaza connecting the two retail blocks on the  $1^{st}$  floor providing seamless movement across the two tier retail area. www.abcbuildcon.in + 918470930121

13

Double height Re Rodeo Drive.

- Exclusive Retail Promenade with exotic water fountains & rich landscaping providing a delightful shopping experience for the patrons.
- Kids Play Area Within the Complexw.abcbuildcon.in | +91 8470930121