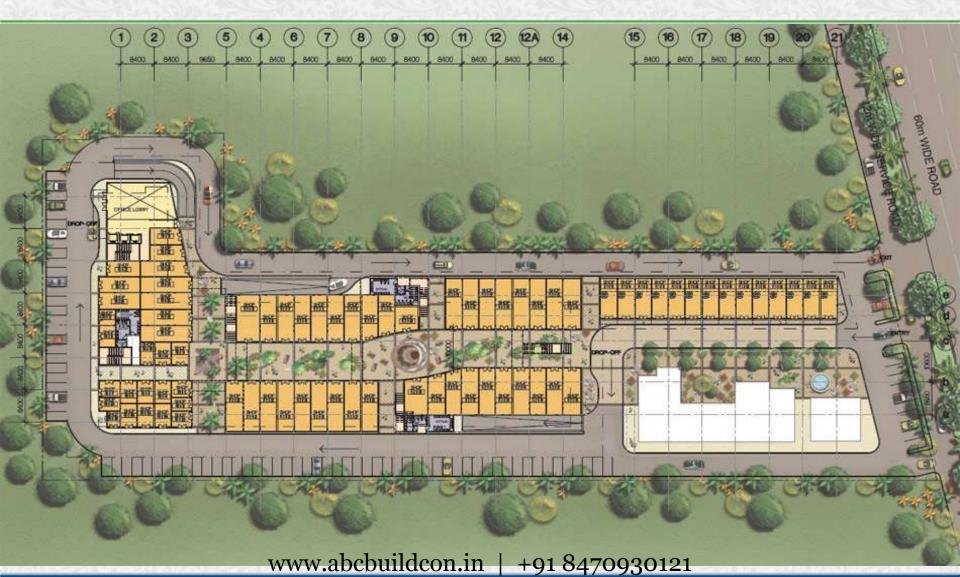

### SITE PLAN

- Carefully Designed Dedicated Drop-off and Entrance Areas for Retail, Office space
   & Medical centre and the Recreational club providing hassle free access.
- 6 Meter wide Internal Driveway alongwith Two ramps to the 1<sup>st</sup> Basement level for Retail & Office/Medical Centre Block respectively providing congestion free movement.
- Four access cores with Escalators,
   Elevators & Staircases (Dedicated Escalator & Elevator) for providing a seamless shopping experience.

www.abcbuildcon.in |

10/8/2013

- **32 40 feet wide** Central plaza with water bodies, landscaping, Sit-Outs, food kiosks etc. providing a retreat for the patrons.
- Sky-Bridge over the central plaza connecting the two retail blocks on the  $1^{st}$  floor providing seamless movement across the two tier retail area. www.abcbuildcon.in + 918470930121

- Exclusive Restaurant/F&B space on the second floor with Dedicated Landscaped
   Terrace area with each Restaurant unit.
- Small and Mid-size office space designed exclusive for professional ranging from 600-1500 sq.ft, from 2nd- 6th floors.
- Medical Centre Block proposed on 7th-11th floors, hence assuring a permanent captive audience for the Complex.
- Self-contained parking across Multi-level basements. Ample Surface parking for the Visitors.
  - ✓ Visitor's Surface parking: 60 Bays
  - ✓ Basement Parking: 340 Bays
- Traffic Circulation has been designed to make shopping experience friendly & hassle free.
   www.abcbuildcon.in | +91 8470930121