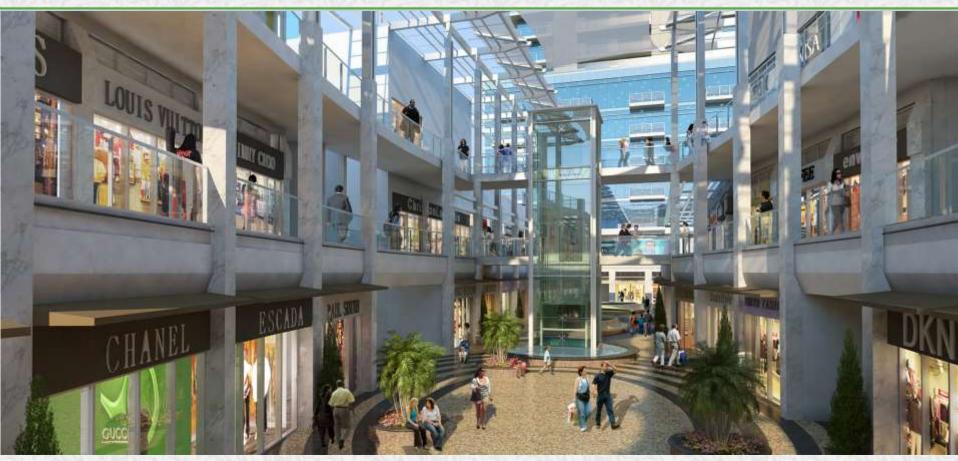

#### PROJECT CONCEPT

- Double Height Retail Showrooms.
- Sky Bridges For Two-Tier Shopping Experience.
- Large Open Spaces, Exotic Water Bodies & landscaped promenades.
- Rooftop Restaurants with Large Terrace Sit-Outs.
- 40,000 sq.ft Commercial Recreational Club within the Complex.

13

Double height Re Rodeo Drive.

- Exclusive Retail Promenade with exotic water fountains & rich landscaping providing a delightful shopping experience for the patrons.
- Kids Play Area Within the Complexw.abcbuildcon.in | +91 8470930121