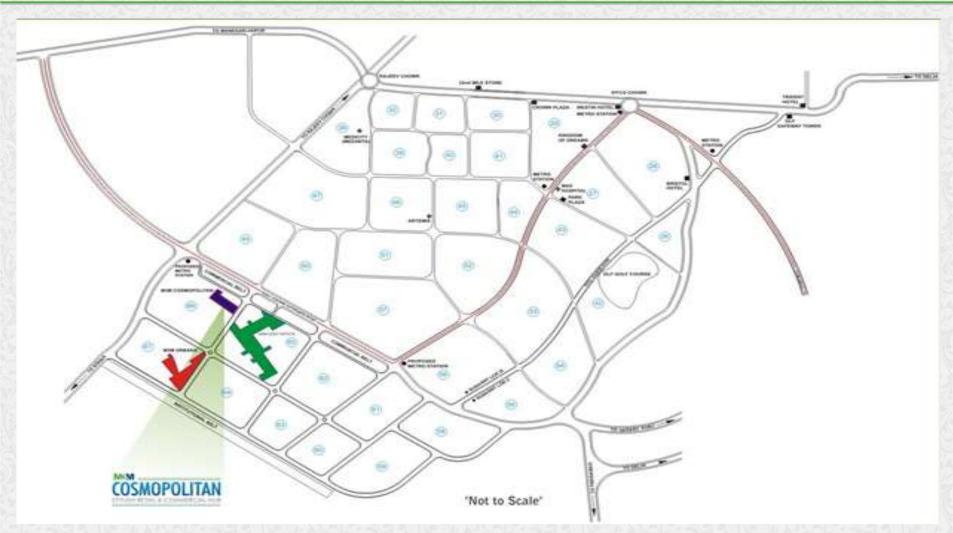

## LOCATION MAP

#### Location

- → Located in Sector 66, just off the 90 mt Golf Course Extension Road (SPR). The SPR has been declared a National Highway as per the NHAI and will be rechristened as NH236.
- → 30 mts. wide green belt and the 200 mt. wide commercial belt separate the site from the SPR.
- → Access to South Delhi via the following link roads:
  - Existing link via the MG Road connecting South Delhi and Gurgaon;
  - Future link through the 90 metres wide road link connecting Nelson Mandela Road in Vasant Kunj in Delhi to Mehrauli Road in Gurgaon through the Biodiversity Park;
  - 90 metres wide road link from Andheria Mor in Delhi to Gurgaon-Faridabad Road in Gurgaon through Mandi and Gwal Pahari.
- → Very close to the proposed metro corridor offering fast and easy connectivity to Delhi.

#### SITE

- Spread over 3 acres.
- Access to the Site from 60 meter wide sector road between Sectors 65 & 66
- Hi-end luxury residential and commercial developments in the vicinity by renowned developers including M3M, Ireo, Emaar, BPTP, Bestech etc.
- The primary catchment areas would have more than 10000+ families moving in the next 3 years' time period.
- The Secondary Catchment Areas of Sohna Road and Nirvana Country is already having some of the most prestigious Residential Destinations of Gurgaon.