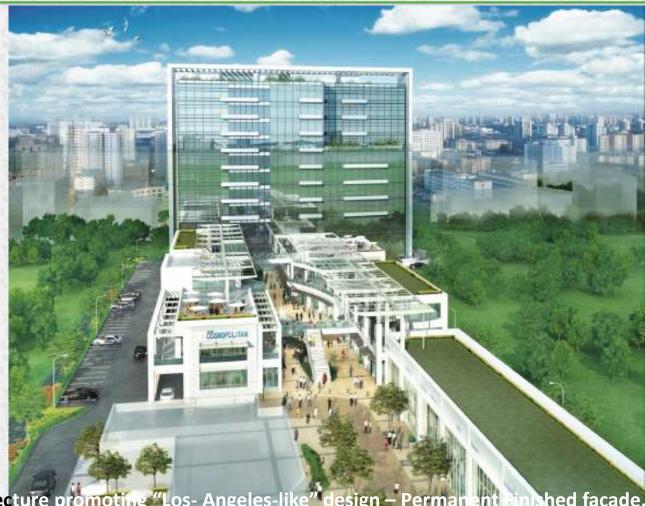

### PROJECT CONCEPT

Unique Architecture promoting "Los- Angeles-like" design - Permanent hed façade, Heat Resistant Glass, Terrace Restaurants, Rich Landscapes and Large Store Fronts.

www.abcbuildcon.in | +91847093012

#### PROJECT CONCEPT

- Double Height Retail Showrooms.
- Sky Bridges For Two-Tier Shopping Experience.
- Large Open Spaces, Exotic Water Bodies & landscaped promenades.
- Rooftop Restaurants with Large Terrace Sit-Outs.
- 40,000 sq.ft Commercial Recreational Club within the Complex.