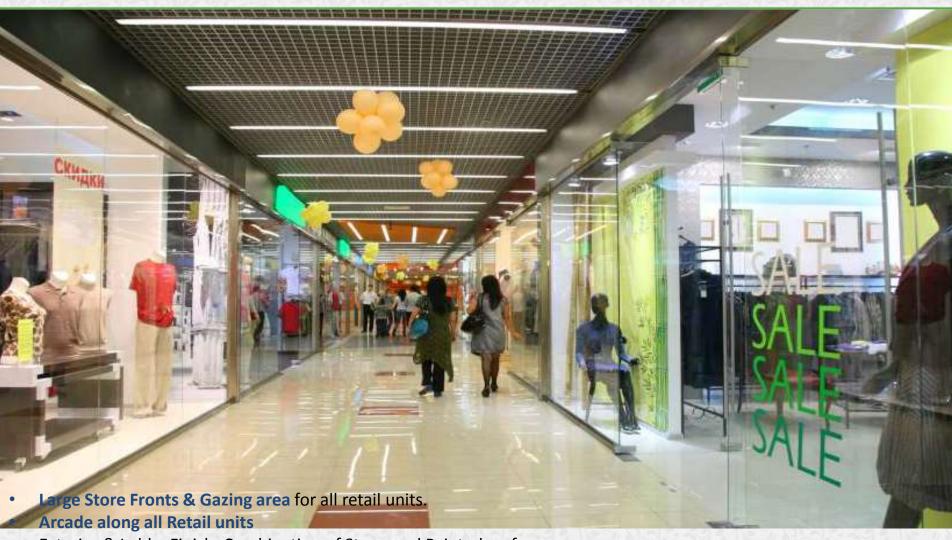

## SPECIFICATIONS- RETAIL

## SPECIFICATIONS- RETAIL

• Exterior & Lobby Finish: Combination of Stone And Painted surface 1 8470930121

#### OTHER SPECIFICATIONS- RETAIL

- Provision for wet points in all the Units.
- Clear Ceiling Height:

**Retail: 4.5 Meters** 

**Double Height Retail: 9.0 Meters** 

- Provision for Cable TV & Fixed Line.
- Dedicated Signage areas for all units as per design.
- Internal Signage: Main Lobby equipped with Tenant Directory & Directional Signs
- Fully Finished Common Toilets with Modern Fittings & Fixtures.