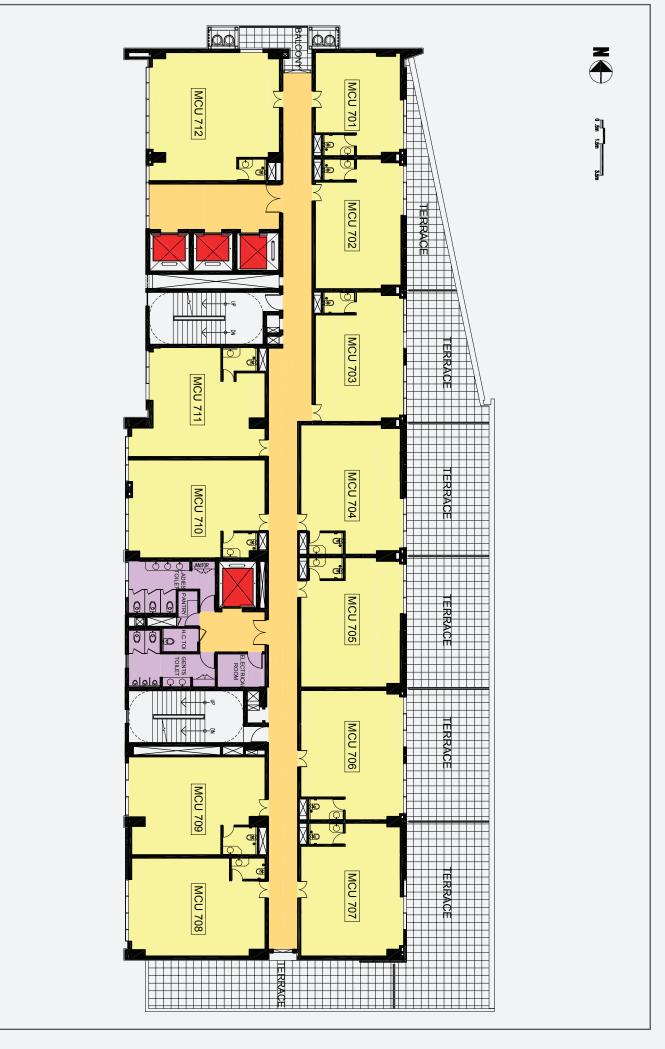

nvironment for patients and families.

- The design of the Medical Suites shall range from 70 sq mtrs to 140 sq mtrs or sized to fit the grid and such that the saleable areas can be in range of 750 sq ft to 1400 sq ft
- + Each Medical Suite shall comprise of an entrance waiting lounge, reception area, a doctor's chamber or chambers with built in wash basin, storage counter etc.
- These simply finished suites shall also have common facilities such as pantry and a public toilet block.
- + Parking facilities shall be shared-parking and only right-to park may be given so as to keep a substantial parking available for visitors.

# www.abcbuildcon.in |, +91 8470930121



## M3M COSMO+ LOCATION ADVANTAGE



M3M WOODSHIRE

www.abcbuildcon.in | +91 8470930121



MAP NOT TO SCALE

#### SITE PLAN





## www.abcbuildcon.in | +91 8470930121

#### FLOOR PLAN - 7<sup>TH</sup> FLOOR



www.abcbuildcon.in | +91 8470930121

### **DESIGN TEAM**



## 'MAGNIFICENCE IN THE TRINITY OF MEN, MATERIALS & MONEY'.

#### M3M India Limited - A Class Apart!

Developing nearly 10 million sq.mtrs. (one crore sq. ft.) spread over more than 40 hectares (100+ acres) in Gurgaon's most prime location in sector 65, 66, 67 and 68.

Committed over Rs. 4,000/- crores towards construction.

Hired the most reputed Indian and global architects, designers and construction partners.

Construction at all projects making rapid progress.

#### THE WORLD OF GROUP M3M

| N:M Life              | The future of luxury-living is here. M3M Life is a venture that will develop high-end housing projects all over the country.