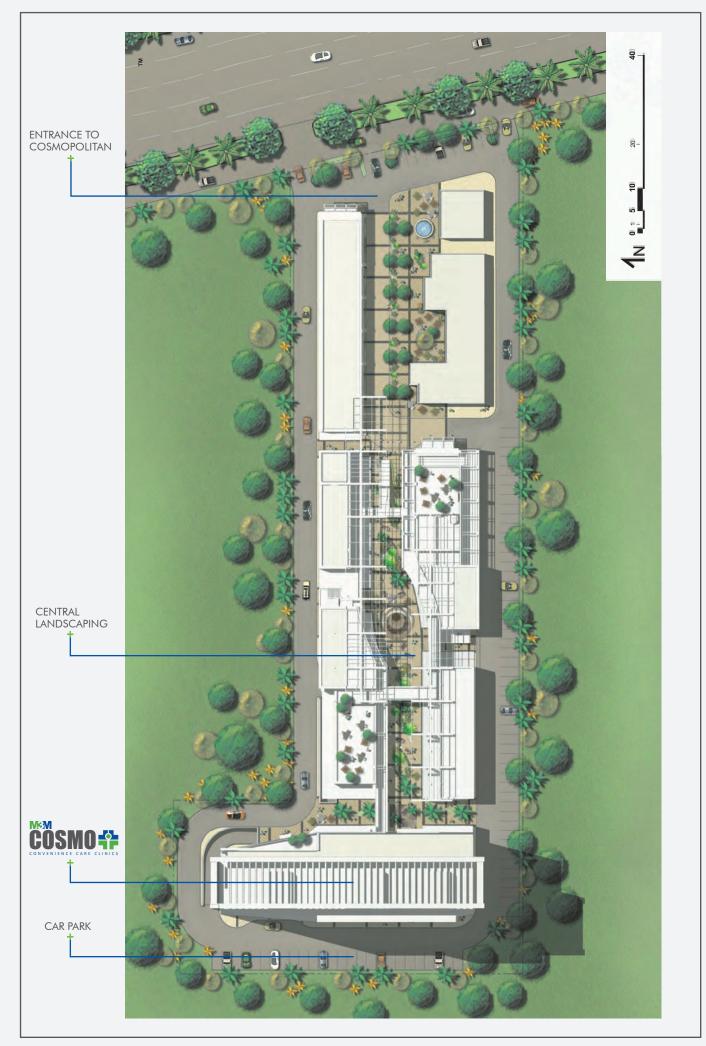

environment for patients and families.

- The design of the Medical Suites shall range from 70 sq mtrs to 140 sq mtrs or sized to fit the grid and such that the saleable areas can be in range of 750 sq ft to 1400 sq ft
- + Each Medical Suite shall comprise of an entrance waiting lounge, reception area, a doctor's chamber or chambers with built in wash basin, storage counter etc.
- These simply finished suites shall also have common facilities such as pantry and a public toilet block.
- + Parking facilities shall be shared-parking and only right-to park may be given so as to keep a substantial parking available for visitors.

# www.abcbuildcon.in |, +91 8470930121



## M3M COSMO+ LOCATION ADVANTAGE



M3M WOODSHIRE

www.abcbuildcon.in | +91 8470930121



MAP NOT TO SCALE

#### SITE PLAN





## www.abcbuildcon.in | +91 8470930121

#### FLOOR PLAN - 7<sup>TH</sup> FLOOR



www.abcbuildcon.in | +91 8470930121

### **DESIGN TEAM**



## 'MAGNIFICENCE IN THE TRINITY OF MEN, MATERIALS & MONEY'.

#### M3M India Limited - A Class Apart!

Developing nearly 10 million sq.mtrs. (one crore sq. ft.) spread over more than 40 hectares (100+ acres) in Gurgaon's most prime location in sector 65, 66, 67 and 68.

Committed over Rs. 4,000/- crores towards construction.

Hired the most reputed Indian and global architects, designers and construction partners.

Construction at all projects making rapid progress.

#### THE WORLD OF GROUP M3M

| N:M Life              | The future of luxury-living is here. M3M Life is a venture that will develop high-end housing projects all over the country.