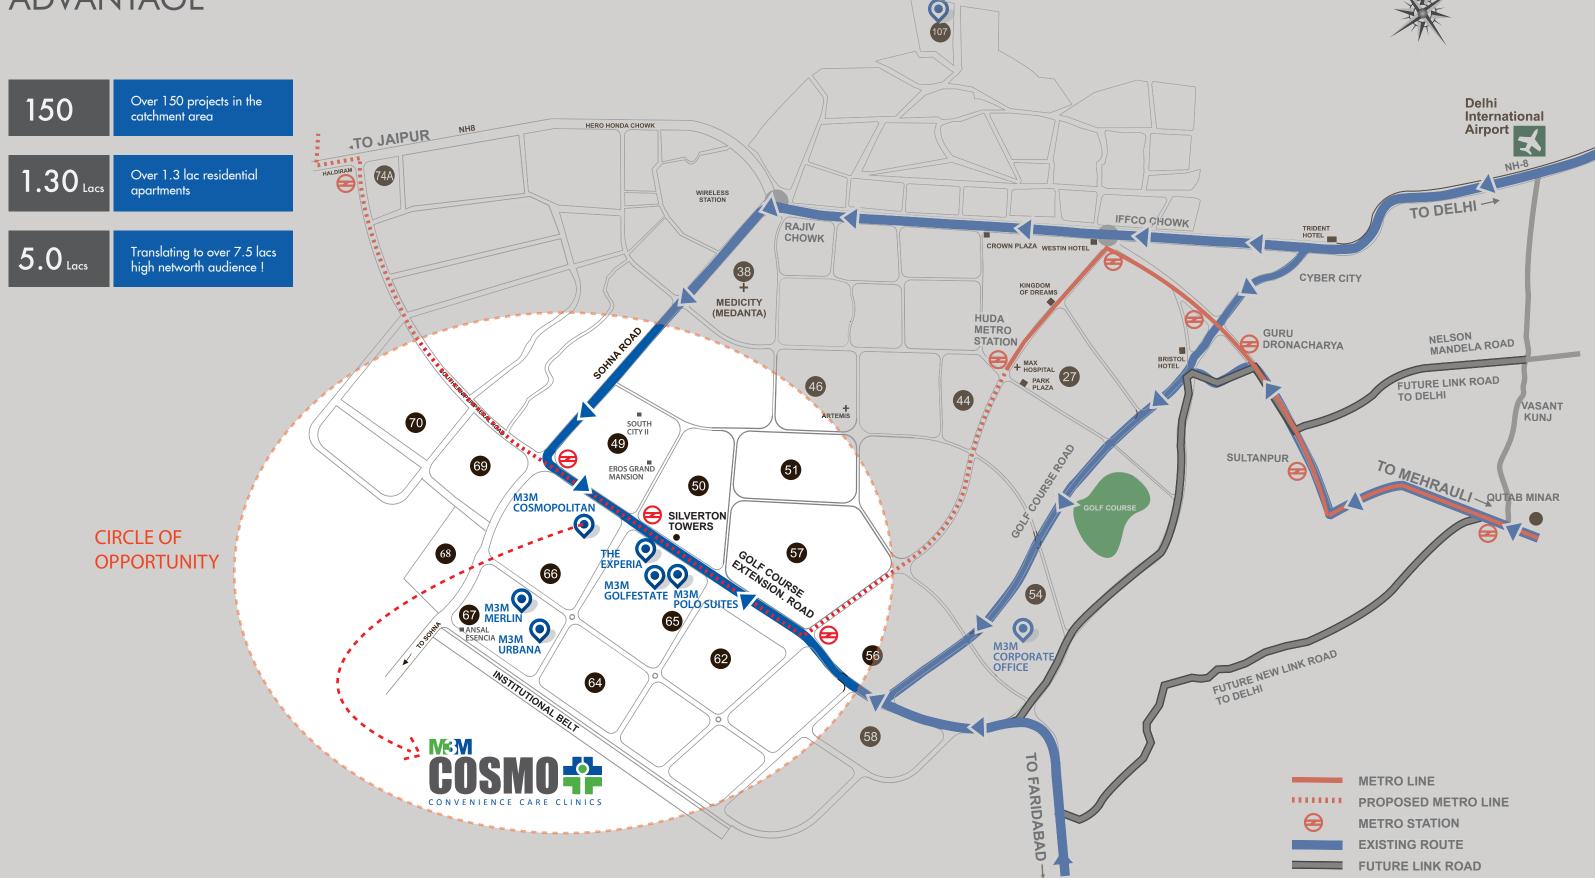

## M3M COSMO+ LOCATION ADVANTAGE

M3M WOODSHIRE

www.abcbuildcon.in | +91 8470930121

MAP NOT TO SCALE

Surrounded by already populated and upmarket areas like sectors 47, 49, 50, 56 and 57 and upcomming affluent sectors 65, 66, 67, 68 with projected population of about 5 lacs by 2017.

 Convenient and rapid access to NH-8, Mehrauli-Gurgaon road and Gurgaon-Faridabad highway due to closeness to SPR and Sohna road.