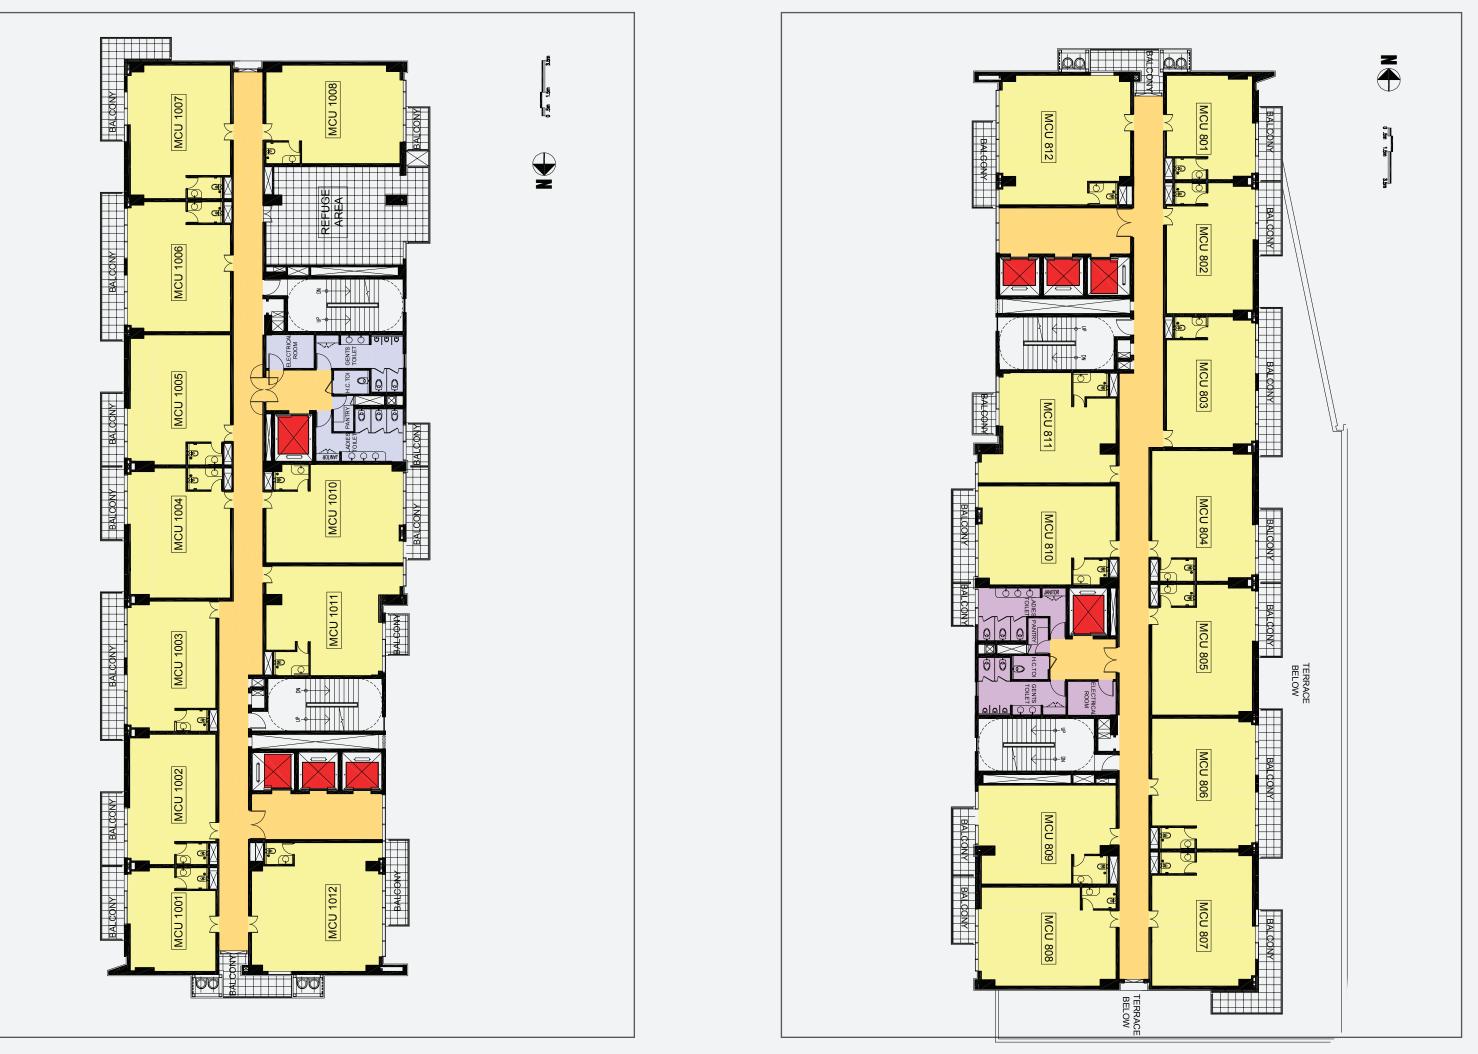

nge from 70 sq mtrs to 140 sq mtrs or sized to fit the grid and such that the saleable areas can be in range of 750 sq ft to 1400 sq ft
- + Each Medical Suite shall comprise of an entrance waiting lounge, reception area, a doctor's chamber or chambers with built in wash basin, storage counter etc.
- These simply finished suites shall also have common facilities such as pantry and a public toilet block.
- + Parking facilities shall be shared-parking and only right-to park may be given so as to keep a substantial parking available for visitors.

# www.abcbuildcon.in |, +91 8470930121



## M3M COSMO+ LOCATION ADVANTAGE



M3M WOODSHIRE

www.abcbuildcon.in | +91 8470930121



MAP NOT TO SCALE

#### SITE PLAN





## www.abcbuildcon.in | +91 8470930121

#### FLOOR PLAN - 7<sup>TH</sup> FLOOR



www.abcbuildcon.in | +91 8470930121

### **DESIGN TEAM**



## 'MAGNIFICENCE IN THE TRINITY OF MEN, MATERIALS & MONEY'.

#### M3M India Limited - A Class Apart!

Developing nearly 10 million sq.mtrs. (one crore sq. ft.) spread over more than 40 hectares (100+ acres) in Gurgaon's most prime location in sector 65, 66, 67 and 68.

Committed over Rs. 4,000/- crores towards construction.

Hired the most reputed Indian and global architects, designers and construction partners.

Construction at all projects making rapid progress.

#### THE WORLD OF GROUP M3M

| N:M Life              | The future of luxury-living is here. M3M Life is a venture that will develop high-end housing projects all over the country.