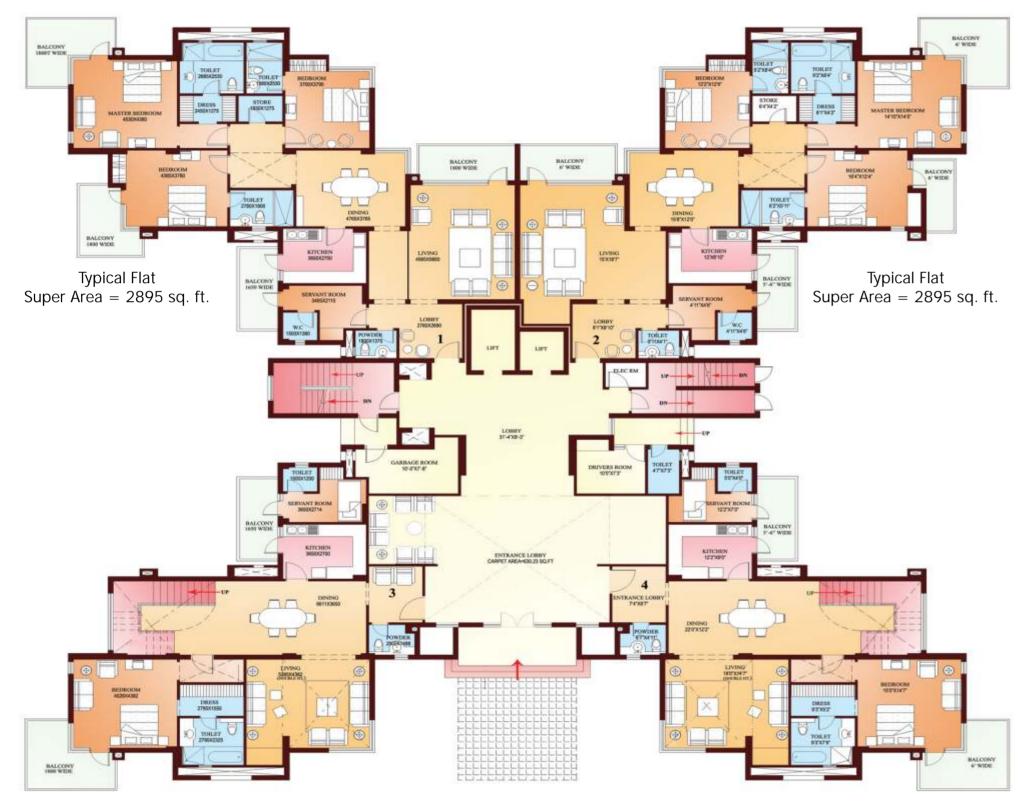

## LOWER PENTHOUSE PLAN

Five Bedroom 3 Units / Floor B Type

## UPPER PENTHOUSE PLAN

Five Bedroom 3 Units / Floor B Type

47 delivered projects, projects spread across 44 cities & 15 states.

Notes :- 1. Plans are tentative & subject to approval from the local authority. 2. Architectural features may vary as per architects design. 3. All architectural seasons as super are all bubication and the local authority. 2. Architectural features may vary as per architects design. 3. All architectural seasons are super architects are super architectural seasons are super architectural seas