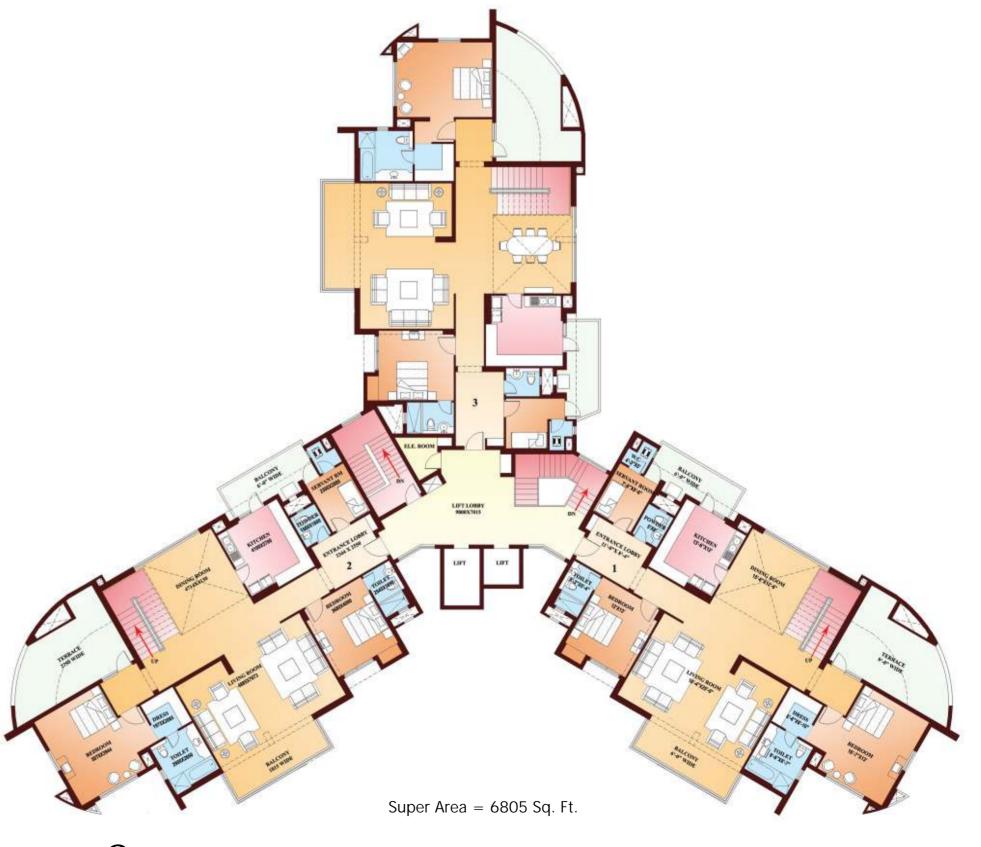

ets. Telephone & TV points in each Bedroom,

Drawing / Dining Room

Security System : Video phones & Access Control CCTV for basement and Entrance Lobby at ground floor

Drinking Water Supply : Through individual R.O. Plant

Gas Supply : Provision for Piped Gas Supply

+918470930121

Balcony

Broadband Internet Connectivity

: Specification are tentative which may vary as decided by the Company / Architect

## GROUND FLOOR PLAN

Three Bedroom 4 Units / Floor D Type



Duplex Flat Lower Level Super Area = 4255 sq. ft. Duplex Flat Lower Level Super Area = 4255 sq. ft.

## FIRST FLOOR PLAN

Three Bedroom 4 Units / Floor D Type



Duplex Flat Upper Level Super Area = 4255 sq. ft. Duplex Flat Upper Level Super Area = 4255 sq. ft.



## LOWER PENTHOUSE PLAN

Five Bedroom 3 Units / Floor B Type



## UPPER PENTHOUSE PLAN

Five Bedroom 3 Units / Floor B Type







47 delivered projects, projects spread across 44 cities & 15 states.



Notes :- 1. Plans are tentative & subject to approval from the local authority. 2. Architectural features may vary as per architects design. 3. All architectural seasons as super are all bubication and the local authority. 2. Architectural features may vary as per architects design. 3. All architectural seasons are super architects are super architectural seasons are super architectural seas

+91 8470930121