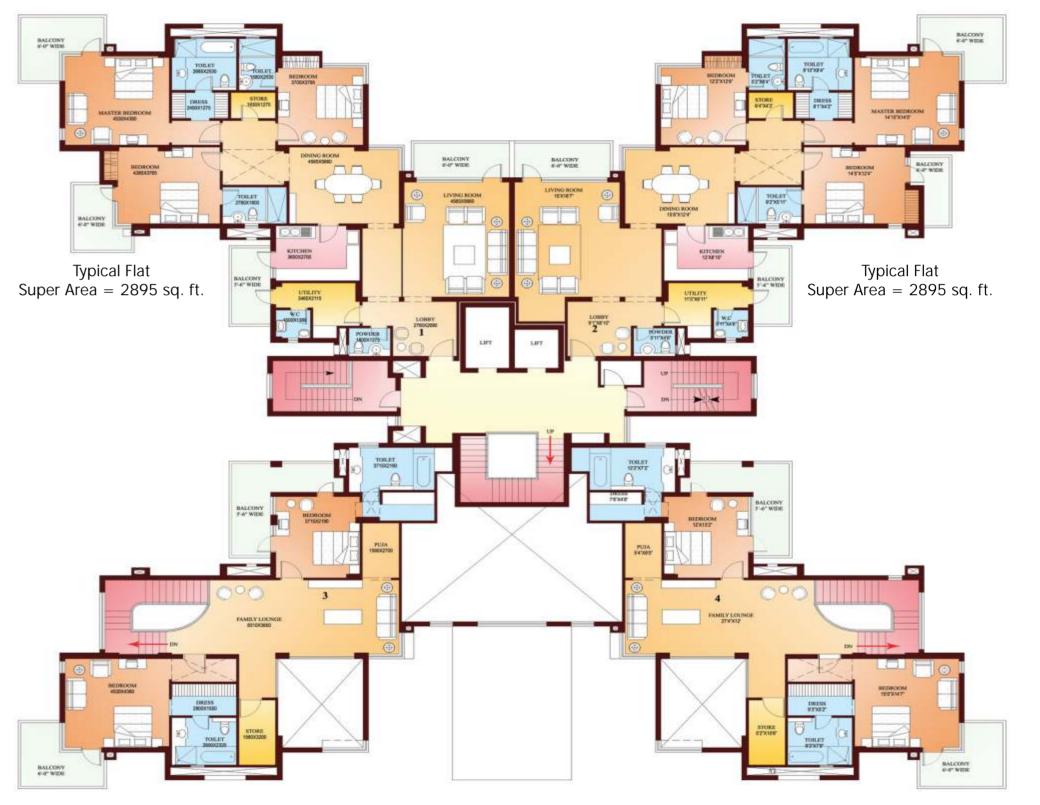

## LOWER PENTHOUSE PLAN

Five Bedroom 3 Units / Floor B Type

## UPPER PENTHOUSE PLAN

Five Bedroom 3 Units / Floor B Type

47 delivered projects, projects spread across 44 cities & 15 states.

Notes :- 1. Plans are tentative & subject to approval from the local authority. 2. Architectural features may vary as per architects design. 3. All architectural seasons as super are all bubication and the local authority. 2. Architectural features may vary as per architects design. 3. All architectural seasons are super architects are super architectural seasons are super architectural seas