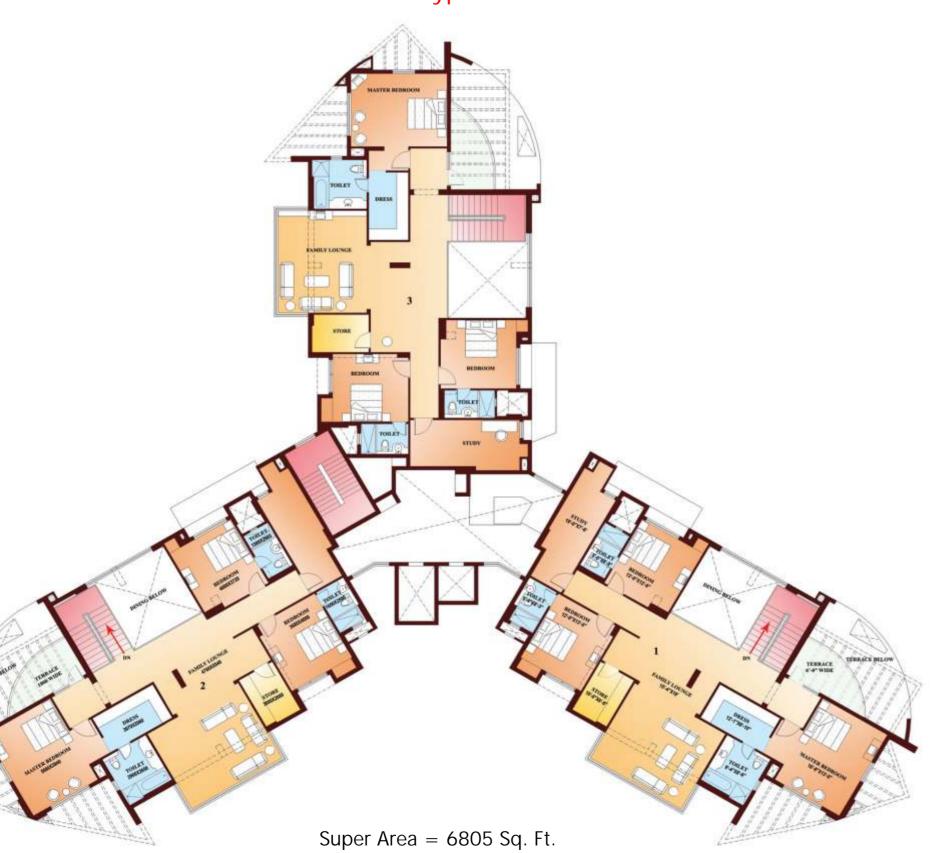

## UPPER PENTHOUSE PLAN

Five Bedroom 3 Units / Floor B Type

47 delivered projects, projects spread across 44 cities & 15 states.

Notes :- 1. Plans are tentative & subject to approval from the local authority. 2. Architectural features may vary as per architects design. 3. All architectural seasons as super are all bubication and the local authority. 2. Architectural features may vary as per architects design. 3. All architectural seasons are super architects are super architectural seasons are super architectural seas