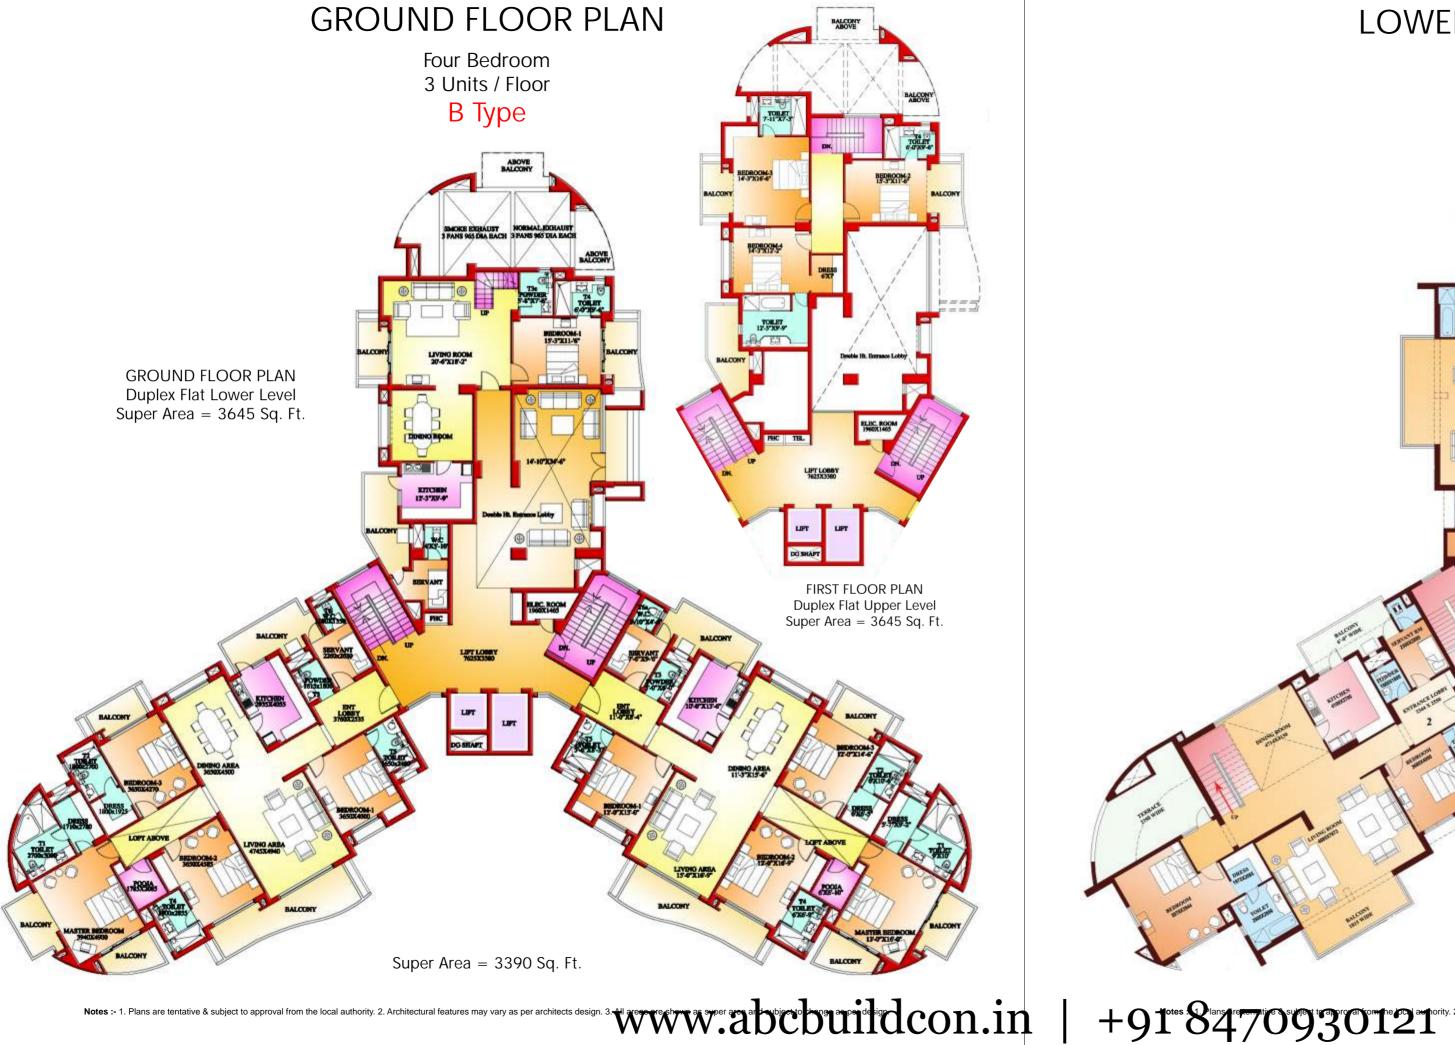

## GROUND FLOOR PLAN

Three Bedroom 4 Units / Floor D Type

Duplex Flat Lower Level Super Area = 4255 sq. ft. Duplex Flat Lower Level Super Area = 4255 sq. ft.

## FIRST FLOOR PLAN

Three Bedroom 4 Units / Floor D Type

Duplex Flat Upper Level Super Area = 4255 sq. ft. Duplex Flat Upper Level Super Area = 4255 sq. ft.