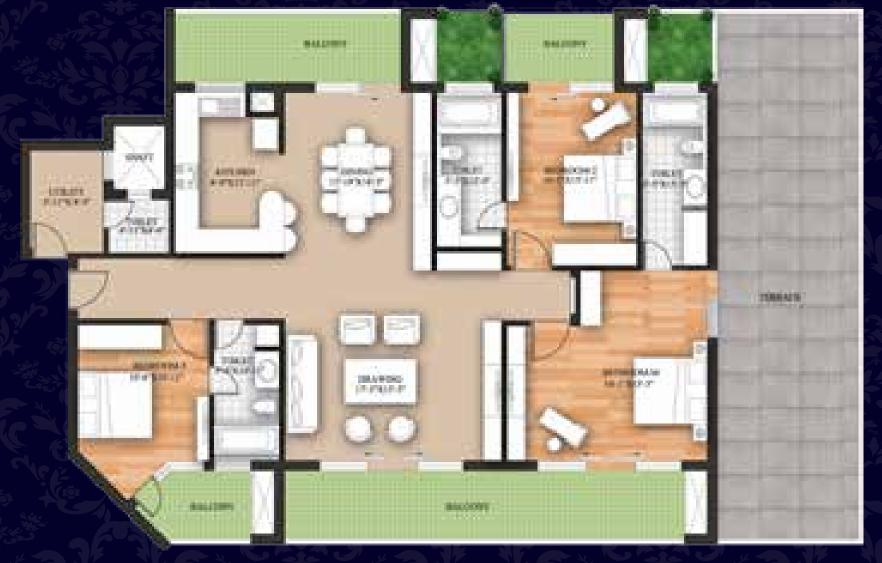

Tower A & C Floors - 27th to 30th

3 BHK - IV SALEABLE AREA 2813.31 SQFT.

3 BHK-IV WITH TERRACE SALEABLE AREA 3055.5 SQFT.

Disclaimer - In the interest of maintaining high standards, floor plans, layouts plans, areas, dimensions and specifications may change as decided by the company or by any competent authority.