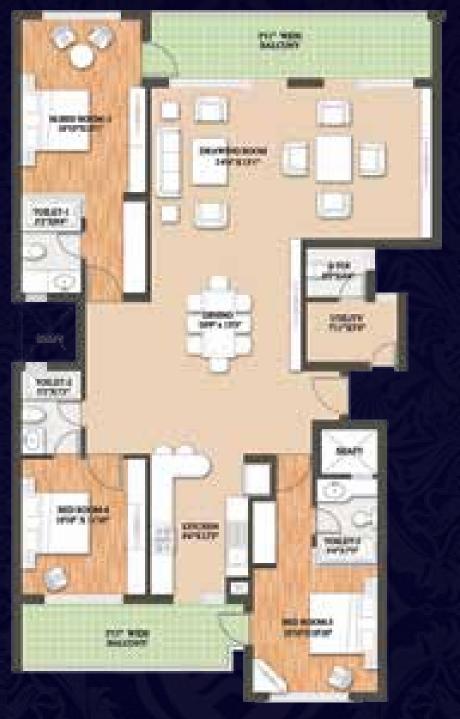

### LOCATION

www.abcbuildcon.in | +91 8470930121

2 BHK I SALEABLE AREA 1621.39 SQFT.

3 BHK III SALEABLE AREA 2522.86 SQFT.

Disclaimer - In the interest of maintaining high standards, floor plans, layouts plans, areas, dimensions and specifications may change as decided by the company or by any competent

Tower A & C Floors - 27th to 30th

3 BHK - IV SALEABLE AREA 2813.31 SQFT.

3 BHK-IV WITH TERRACE SALEABLE AREA 3055.5 SQFT.

Disclaimer - In the interest of maintaining high standards, floor plans, layouts plans, areas, dimensions and specifications may change as decided by the company or by any competent authority.