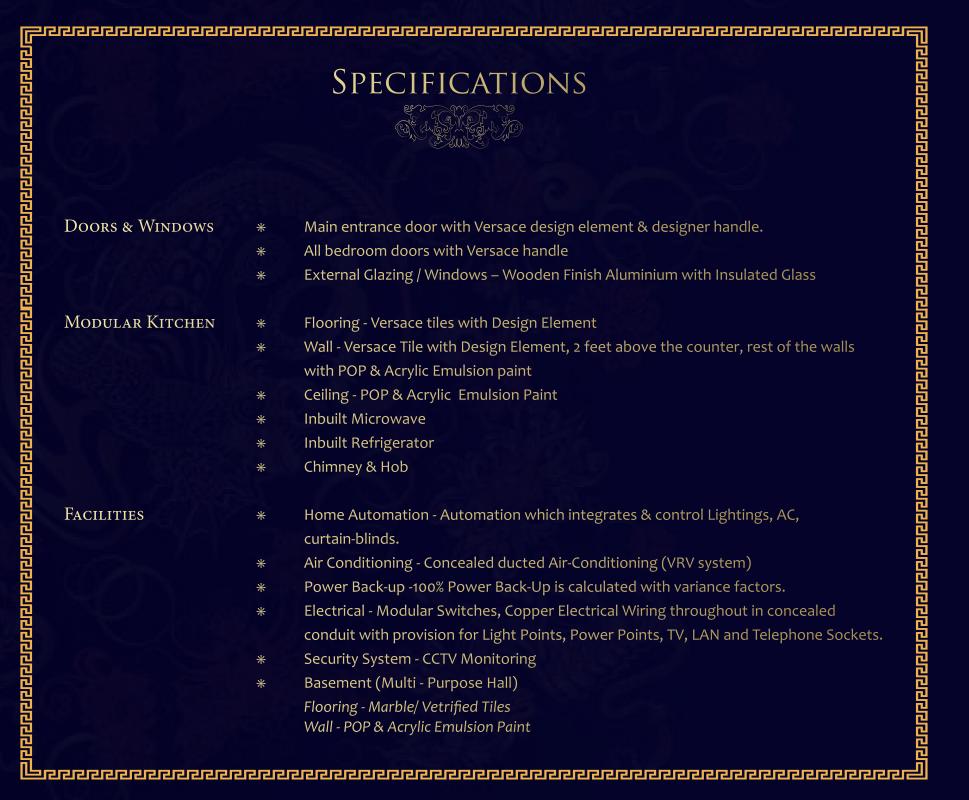

#### Amenities:

Laundromat, mini theatre, automated car wash, valet parking, 3 tier security, earthquake safe building, power back-up, advanced fire fighting/fire alarm/smoke detection systems

|               |   | CDECIFICATIONS                                                                          |
|---------------|---|-----------------------------------------------------------------------------------------|
|               |   | SPECIFICATIONS                                                                          |
|               |   |                                                                                         |
|               |   |                                                                                         |
| Bathrooms     | * | Flooring - Versace Tiles ( WITH DESIGN ELEMENT ) with Italian Marble                    |
|               | * | Wall - Versace Tile with Design Elements upto ceiling height.                           |
|               | * | Ceiling - 100% moisture resistant gypsum false ceiling with acrylic emulsion paint      |
|               | * | Fixture & Fittings                                                                      |
|               |   | Sanitaryware - Villeroy & Boch                                                          |
|               |   | CP Fittings & Accessories – Versace & Hansgrohe                                         |
|               | * | Shower cubicle in all bathrooms & Bathtub in Master Bedroom                             |
| Bedrooms      | * | Wall - Versace Tile with Design Element & Wall Paper                                    |
|               | * | Ceiling - Gypsum False Ceiling with Designer Cornice/ MOULDING & Acrylic Emulsion Paint |
|               | * | Flooring - Versace tiles with Design Element                                            |
|               | * | Wardrobe - Built-in Wardrobes                                                           |
|               | * | Versace Wall Mounted Light                                                              |
| LIVING SPACES | * | Wall - Versace Tile with Design Element & Wall Paper                                    |
|               | * | Ceiling - Gypsum False Ceiling with Designer Cornice/ MOULDING & Acrylic Emulsion Paint |
|               | * | Flooring - Versace tiles with Design Element & Italian stone                            |
|               | * | Versace Wall Mounted Light                                                              |
|               | * | Balcony:                                                                                |
|               |   | Stainless Steel Railing with Glass                                                      |
|               |   | Wall - Weather coat Emulsion Paint                                                      |
|               |   | Celling - POP with Acrylic Emulsion Paint  Flooring Anti-ckid Vetrified tiles           |