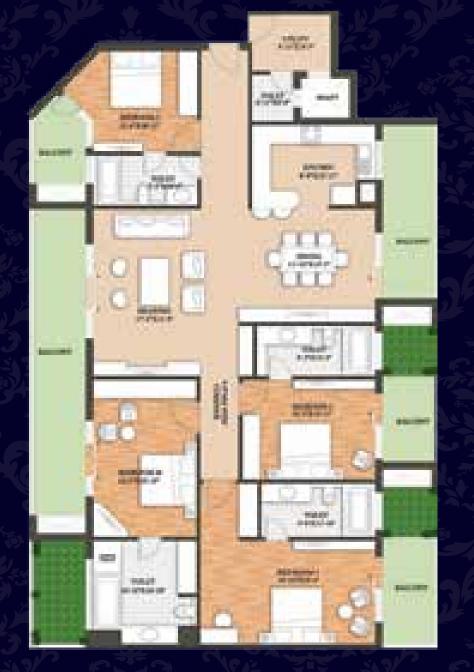

Tower A,B & C Floors - 28th Floor

3 BHK - VI SALEABLE AREA Tower A 2393.49 SQFT. Tower C 2393.25 SQFT.

Disclaimer - In the interest of maintaining high standards, floor plans, layouts plans, areas, dimensions and specifications may change as decided by the company or by any competent