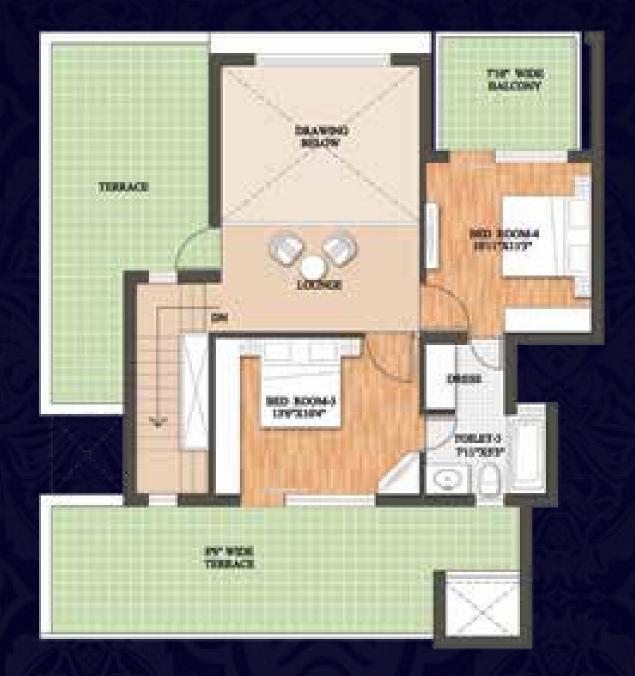

8 SQFT.

Tower A,B,C Floors - 27th







Disclaimer - In the interest of maintaining high standards, floor plans, layouts plans, areas, dimensions and specifications may change as decided by the company or by any competent authority.

GROUND FLOOR

3532.9 SGFT.

www.abcbuildcon.in

Disclaimer - In the interest of maintaining high standards, floor plans, layouts plans, areas, dimensions and specifications may change as decided by the company or by any competent authority 918470930121

FIRST FLOOR 2372.5 SQFT.







PARTIES.

SECOND FLOOR www.abcbuildcon.in

Disclaimer - In the interest of maintaining high standards, floor plans, layouts plans, areas, dimensions and specifications may change as decided by the company or by any competent authority 18470930121

LOWER PENTHOUSE 3141.8 SQFT.







### ASSOCIATES



The creator of Burj Khalifa, the tallest building in the world.

### **Thornton Tomasetti**

Structural Engineering & MEP Engineering by Thornton Tomasseti

The Structural Engineers of Kingdom Tower, Saudi Arabia, 1km high, tallest building in the world under construction, the petronas Tower, Malaysia and Taipei 101, Taiwan

## OUR PROJECTS





Built on a legacy of 23 years of honoured commitments, integrity and innovation, Raheja Developers is amongst India's foremost real estate companies. Raheja is the recipient of over 70 prestigious national and international awards.

¤ Best Developer worldwide ¤ India's best developer 2011, 2012 & 2013\* ¤ India's most awarded developer

The company is one of the biggest Real Estate Companies in India with executable and sanc