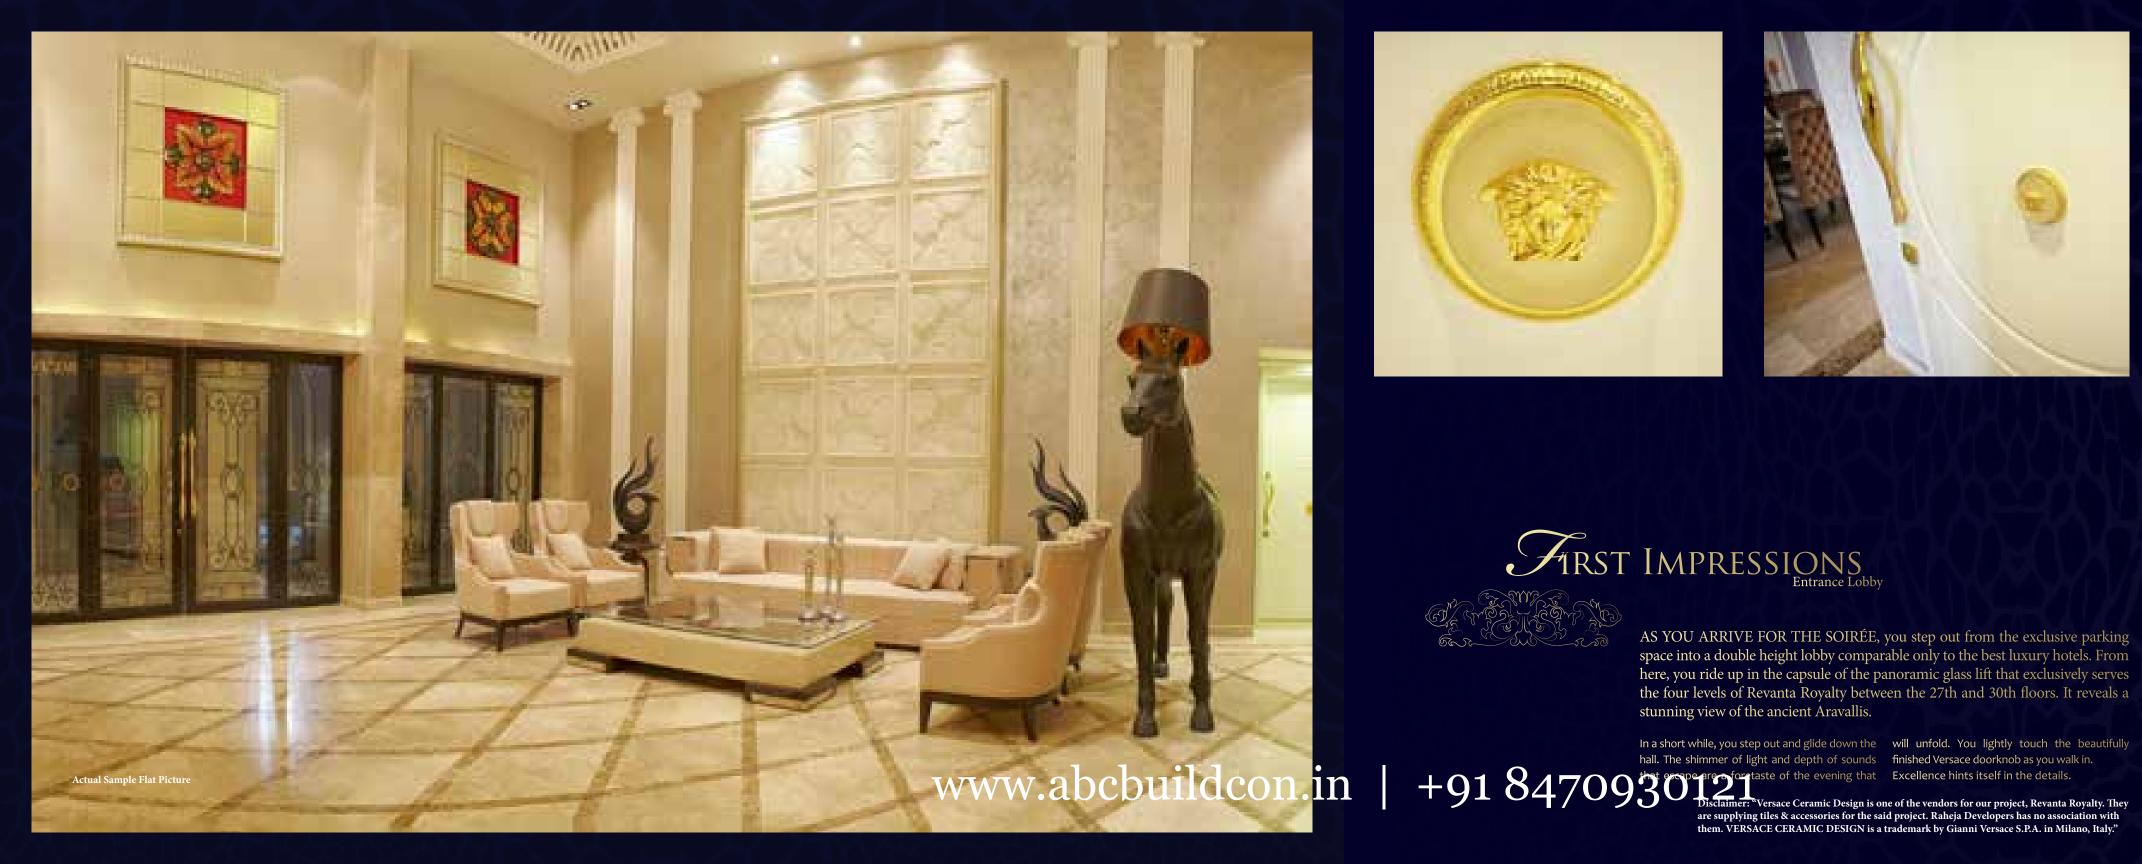

# FIRST IMPRESSIONS Entrance Lobby

AS YOU ARRIVE FOR THE SOIRÉE, you step out from the exclusive parking space into a double height lobby comparable only to the best luxury hotels. From here, you ride up in the capsule of the panoramic glass lift that exclusively serves the four levels of Revanta Royalty between the 27th and 30th floors. It reveals a stunning view of the ancient Aravallis.

hall. The shimmer of light and depth of sounds finished Versace doorknob as you walk in.

In a short while, you step out and glide down the will unfold. You lightly touch the beautifully