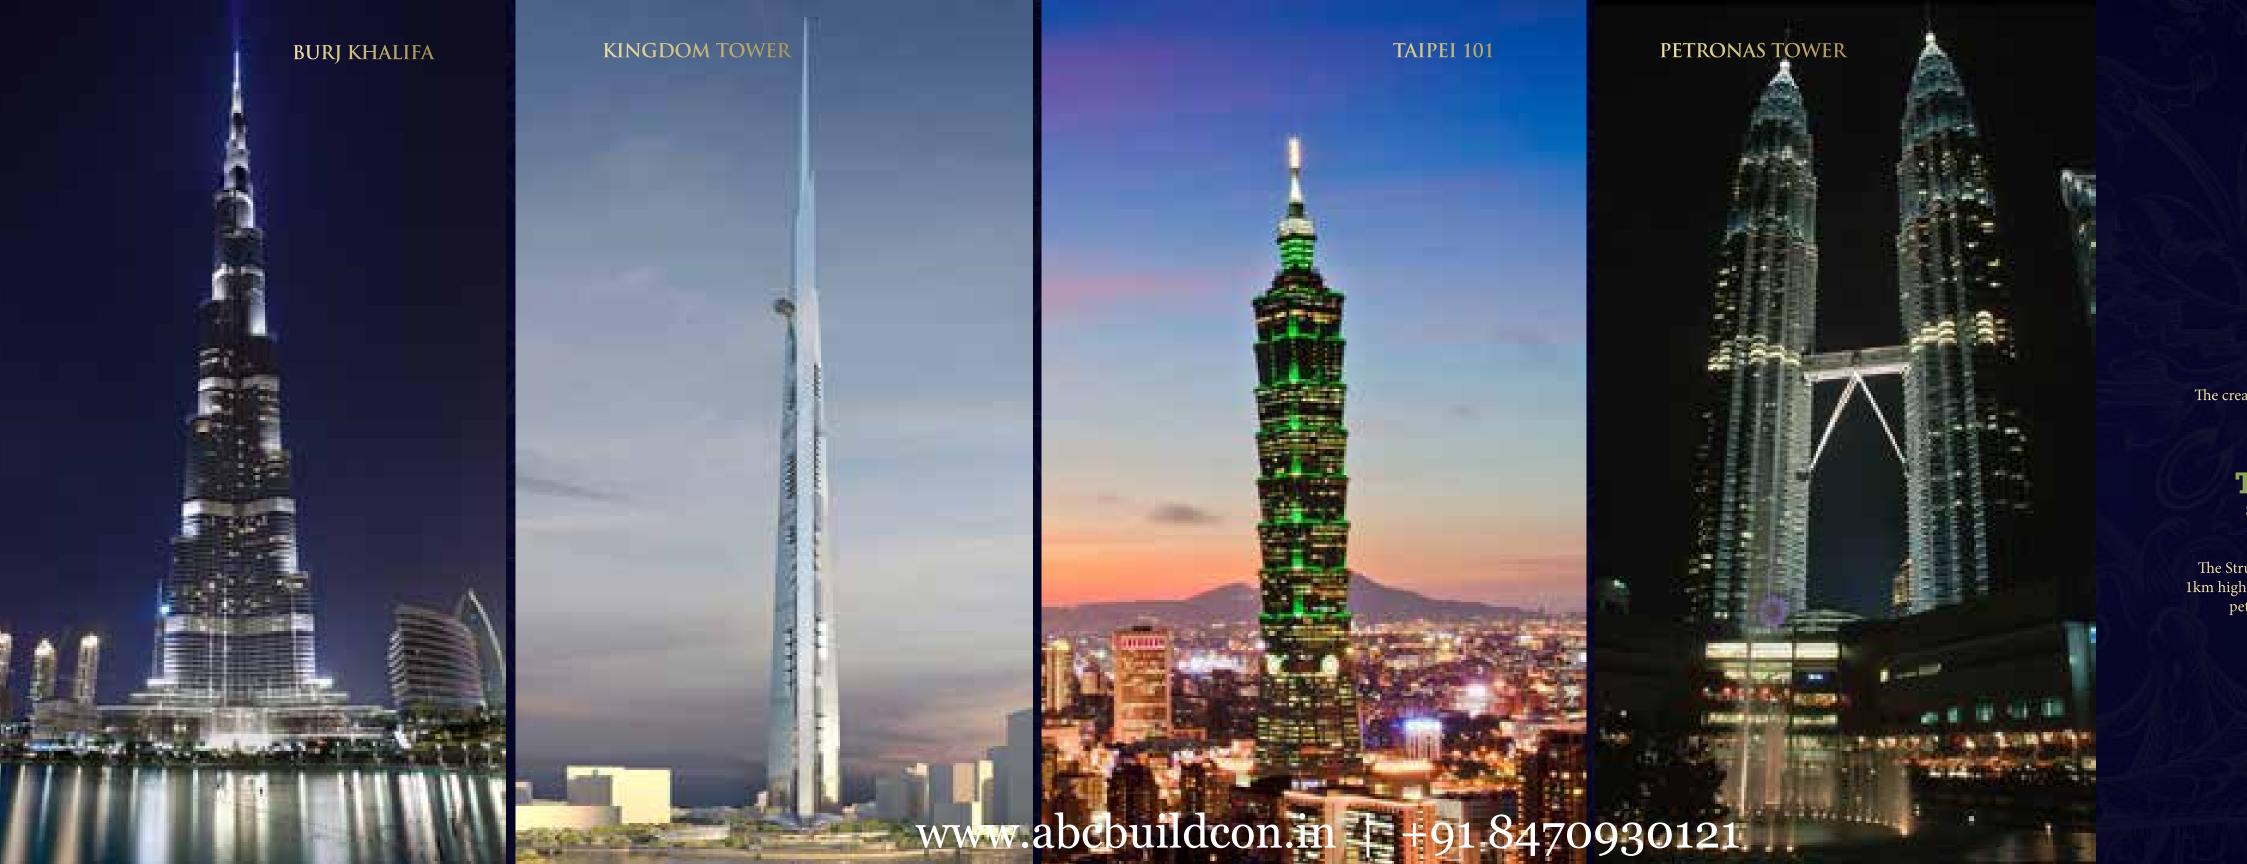

### ASSOCIATES

The creator of Burj Khalifa, the tallest building in the world.

### **Thornton Tomasetti**

Structural Engineering & MEP Engineering by Thornton Tomasseti

The Structural Engineers of Kingdom Tower, Saudi Arabia, 1km high, tallest building in the world under construction, the petronas Tower, Malaysia and Taipei 101, Taiwan