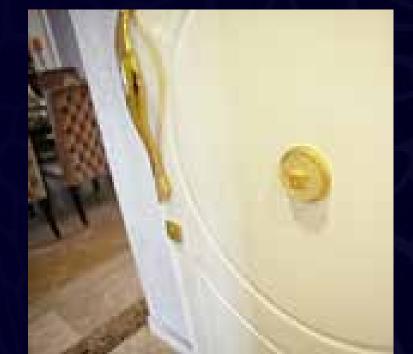

hall. The shimmer of light and depth of sounds finished Versace doorknob as you walk in.

In a short while, you step out and glide down the will unfold. You lightly touch the beautifully