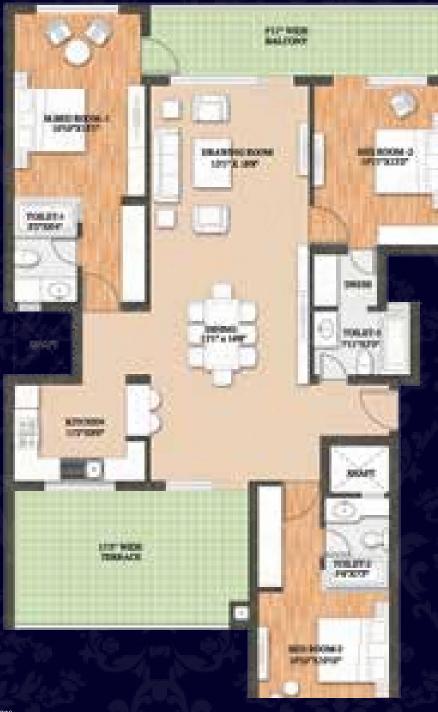

### LOCATION

www.abcbuildcon.in | +91 8470930121

2 BHK I SALEABLE AREA 1621.39 SQFT.

3 BHK III SALEABLE AREA 2522.86 SQFT.

Disclaimer - In the interest of maintaining high standards, floor plans, layouts plans, areas, dimensions and specifications may change as decided by the company or by any competent