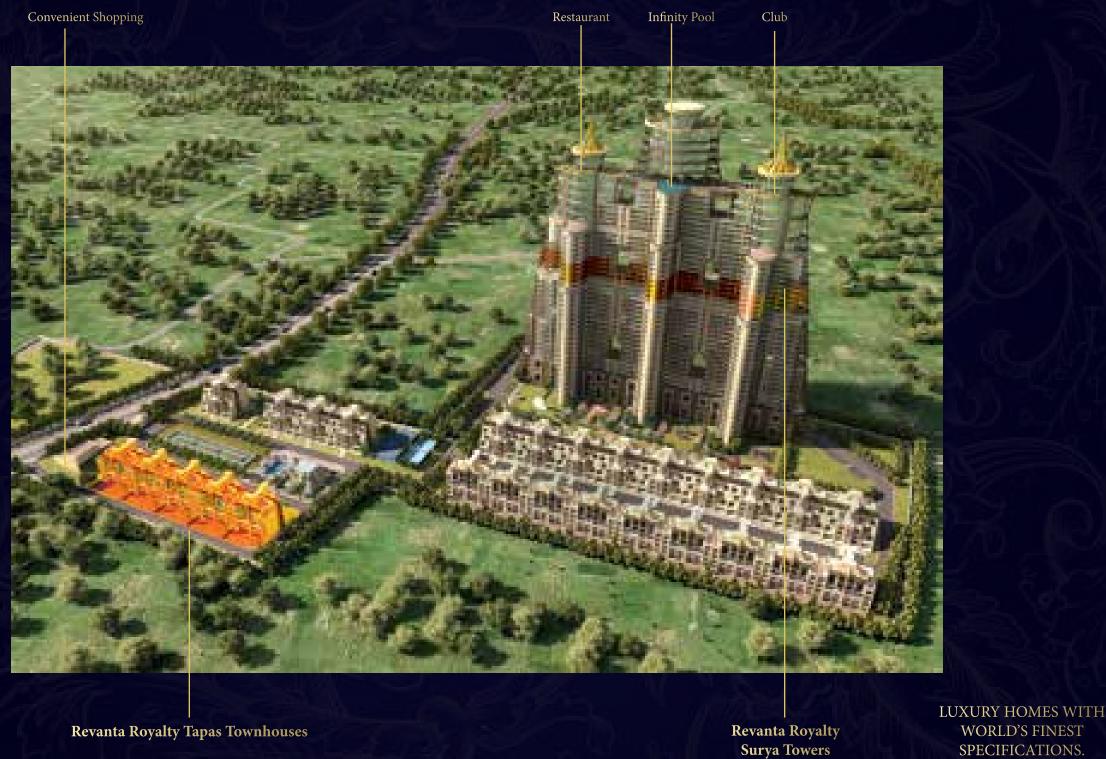

World's finest living experience spreads out to Revanta's Tapas Townhouses

If you prefer staying close to the greens of the earth instead of being amongst the clouds in the sky, you can also choose to make your way across to the exclusive row of Tapas Townhouses within the Revanta complex. The five blocks of **pool-facing homes** once again offer the same luxurious signature experience.

## FULL-SPECTRUM LUXURY

CLUB HOUSE WITH INFINITY POOL ON THE 46TH FLOOR

Club house (with spa, Jacuzzi, sauna, steam and wellness treatments)

Tower A & C Floors - 27th to 30th

3 BHK - IV SALEABLE AREA 2813.31 SQFT.

3 BHK-IV WITH TERRACE SALEABLE AREA 3055.5 SQFT.

Disclaimer - In the interest of maintaining high standards, floor plans, layouts plans, areas, dimensions and specifications may change as decided by the company or by any competent authority.