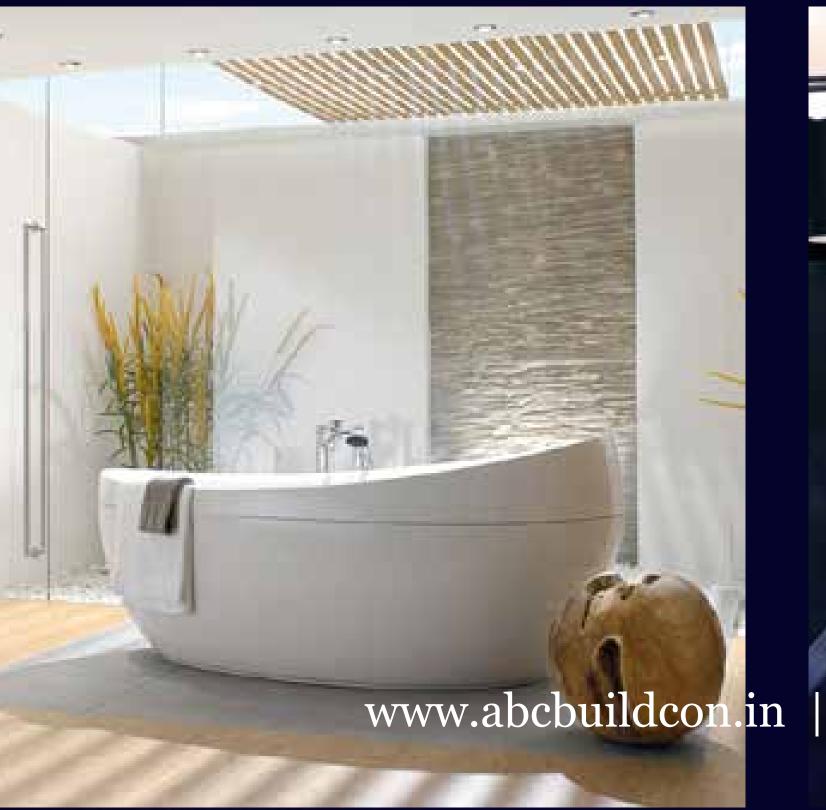

IT'S FRIENDLY TO ENVIRONMENT

HE ROYAL BATH!
Powder Room

You see light reflected off the smooth expanse of Versace marble tiling across both the walls and the floor. Whether it's the sanitaryware from Villeroy and Boch\*, complete with imported undercounter vanities or the fittings from Hans Grohe\*, there is unmatched excellence in every detail. And in some of the toilets, you get a wall of glass between you and the bedroom, allowing you to watch the television while having champagne in the bathtub!