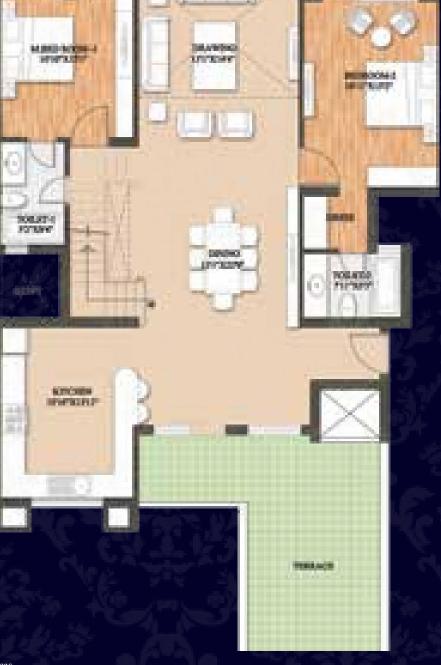

www.abcbuildcon.in +918470930121

4 BHK SELEABLE AREA 3434.38 SQFT.

Tower A,B,C Floors - 27th

Disclaimer - In the interest of maintaining high standards, floor plans, layouts plans, areas, dimensions and specifications may change as decided by the company or by any competent authority.