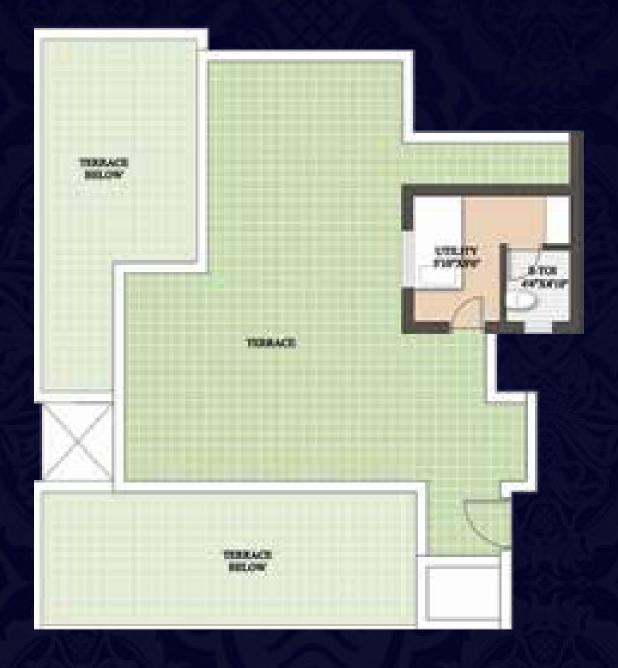

### LOCATION

www.abcbuildcon.in | +91 8470930121

2 BHK I SALEABLE AREA 1621.39 SQFT.

3 BHK III SALEABLE AREA 2522.86 SQFT.

Disclaimer - In the interest of maintaining high standards, floor plans, layouts plans, areas, dimensions and specifications may change as decided by the company or by any competent

Tower A & C Floors - 27th to 30th

3 BHK - IV SALEABLE AREA 2813.31 SQFT.

3 BHK-IV WITH TERRACE SALEABLE AREA 3055.5 SQFT.

Disclaimer - In the interest of maintaining high standards, floor plans, layouts plans, areas, dimensions and specifications may change as decided by the company or by any competent authority.