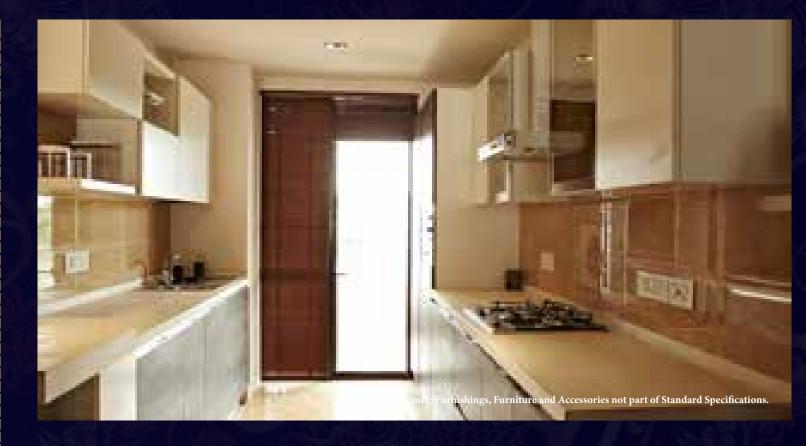

# WHAT'S COOKING, GOOD LOOKING? Kitchen

The lady of the house will not be disappointed with this fully loaded imported modular Kitchen. The cream tones of the polished wall tiles hold the proud crest of Versace - the Medusa. There's a top-of-the-line in-built microwave and an inbuilt refrigerator that matches the finesse of the ambience.