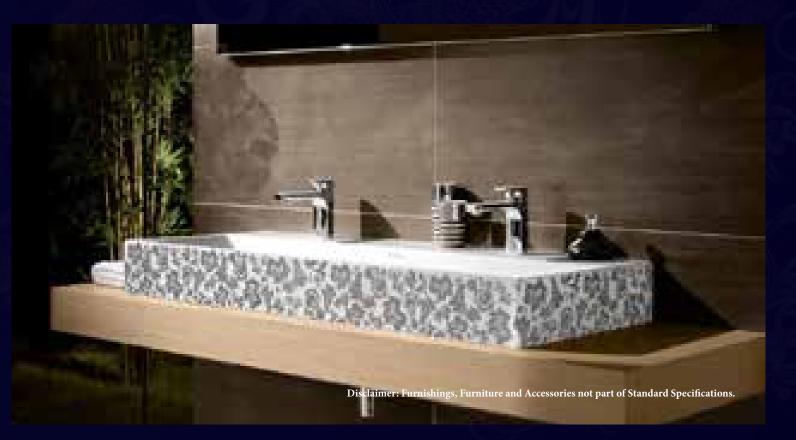

IT'S FRIENDLY TO ENVIRONMENT

HE ROYAL BATH!
Powder Room

You see light reflected off the smooth expanse of Versace marble tiling across both the walls and the floor. Whether it's the sanitaryware from Villeroy and Boch\*, complete with imported undercounter vanities or the fittings from Hans Grohe\*, there is unmatched excellence in every detail. And in some of the toilets, you get a wall of glass between you and the bedroom, allowing you to watch the television while having champagne in the bathtub!

Versace mouldings and motifs give each a splash of freshness. Experience an exciting towel from the Versace towel rod and transformation! approach the Hans Grohe shower panel for

movement a new meaning. You slip the feeling of creativity. It is a magical room of