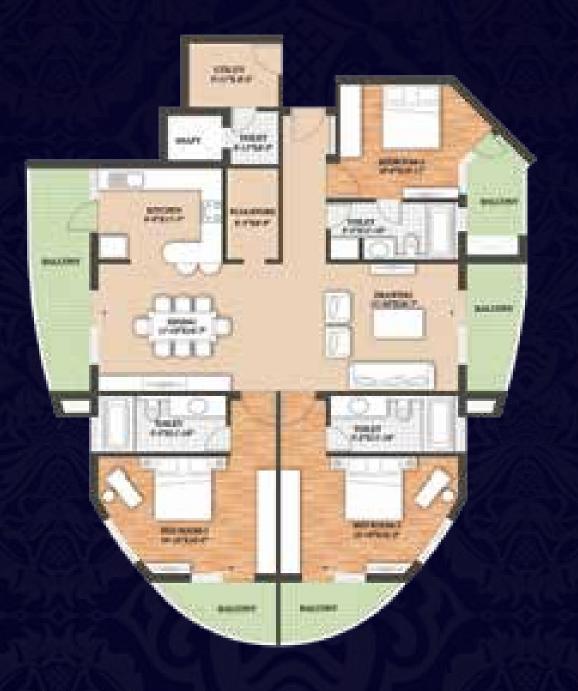

Tower A & C Floors - 27th to 30th

3 BHK - IV SALEABLE AREA 2813.31 SQFT.

3 BHK-IV WITH TERRACE SALEABLE AREA 3055.5 SQFT.

Disclaimer - In the interest of maintaining high standards, floor plans, layouts plans, areas, dimensions and specifications may change as decided by the company or by any competent authority.

Tower A,B & C Floors - 28th Floor

3 BHK - VI SALEABLE AREA Tower A 2393.49 SQFT. Tower C 2393.25 SQFT.

Disclaimer - In the interest of maintaining high standards, floor plans, layouts plans, areas, dimensions and specifications may change as decided by the company or by any competent