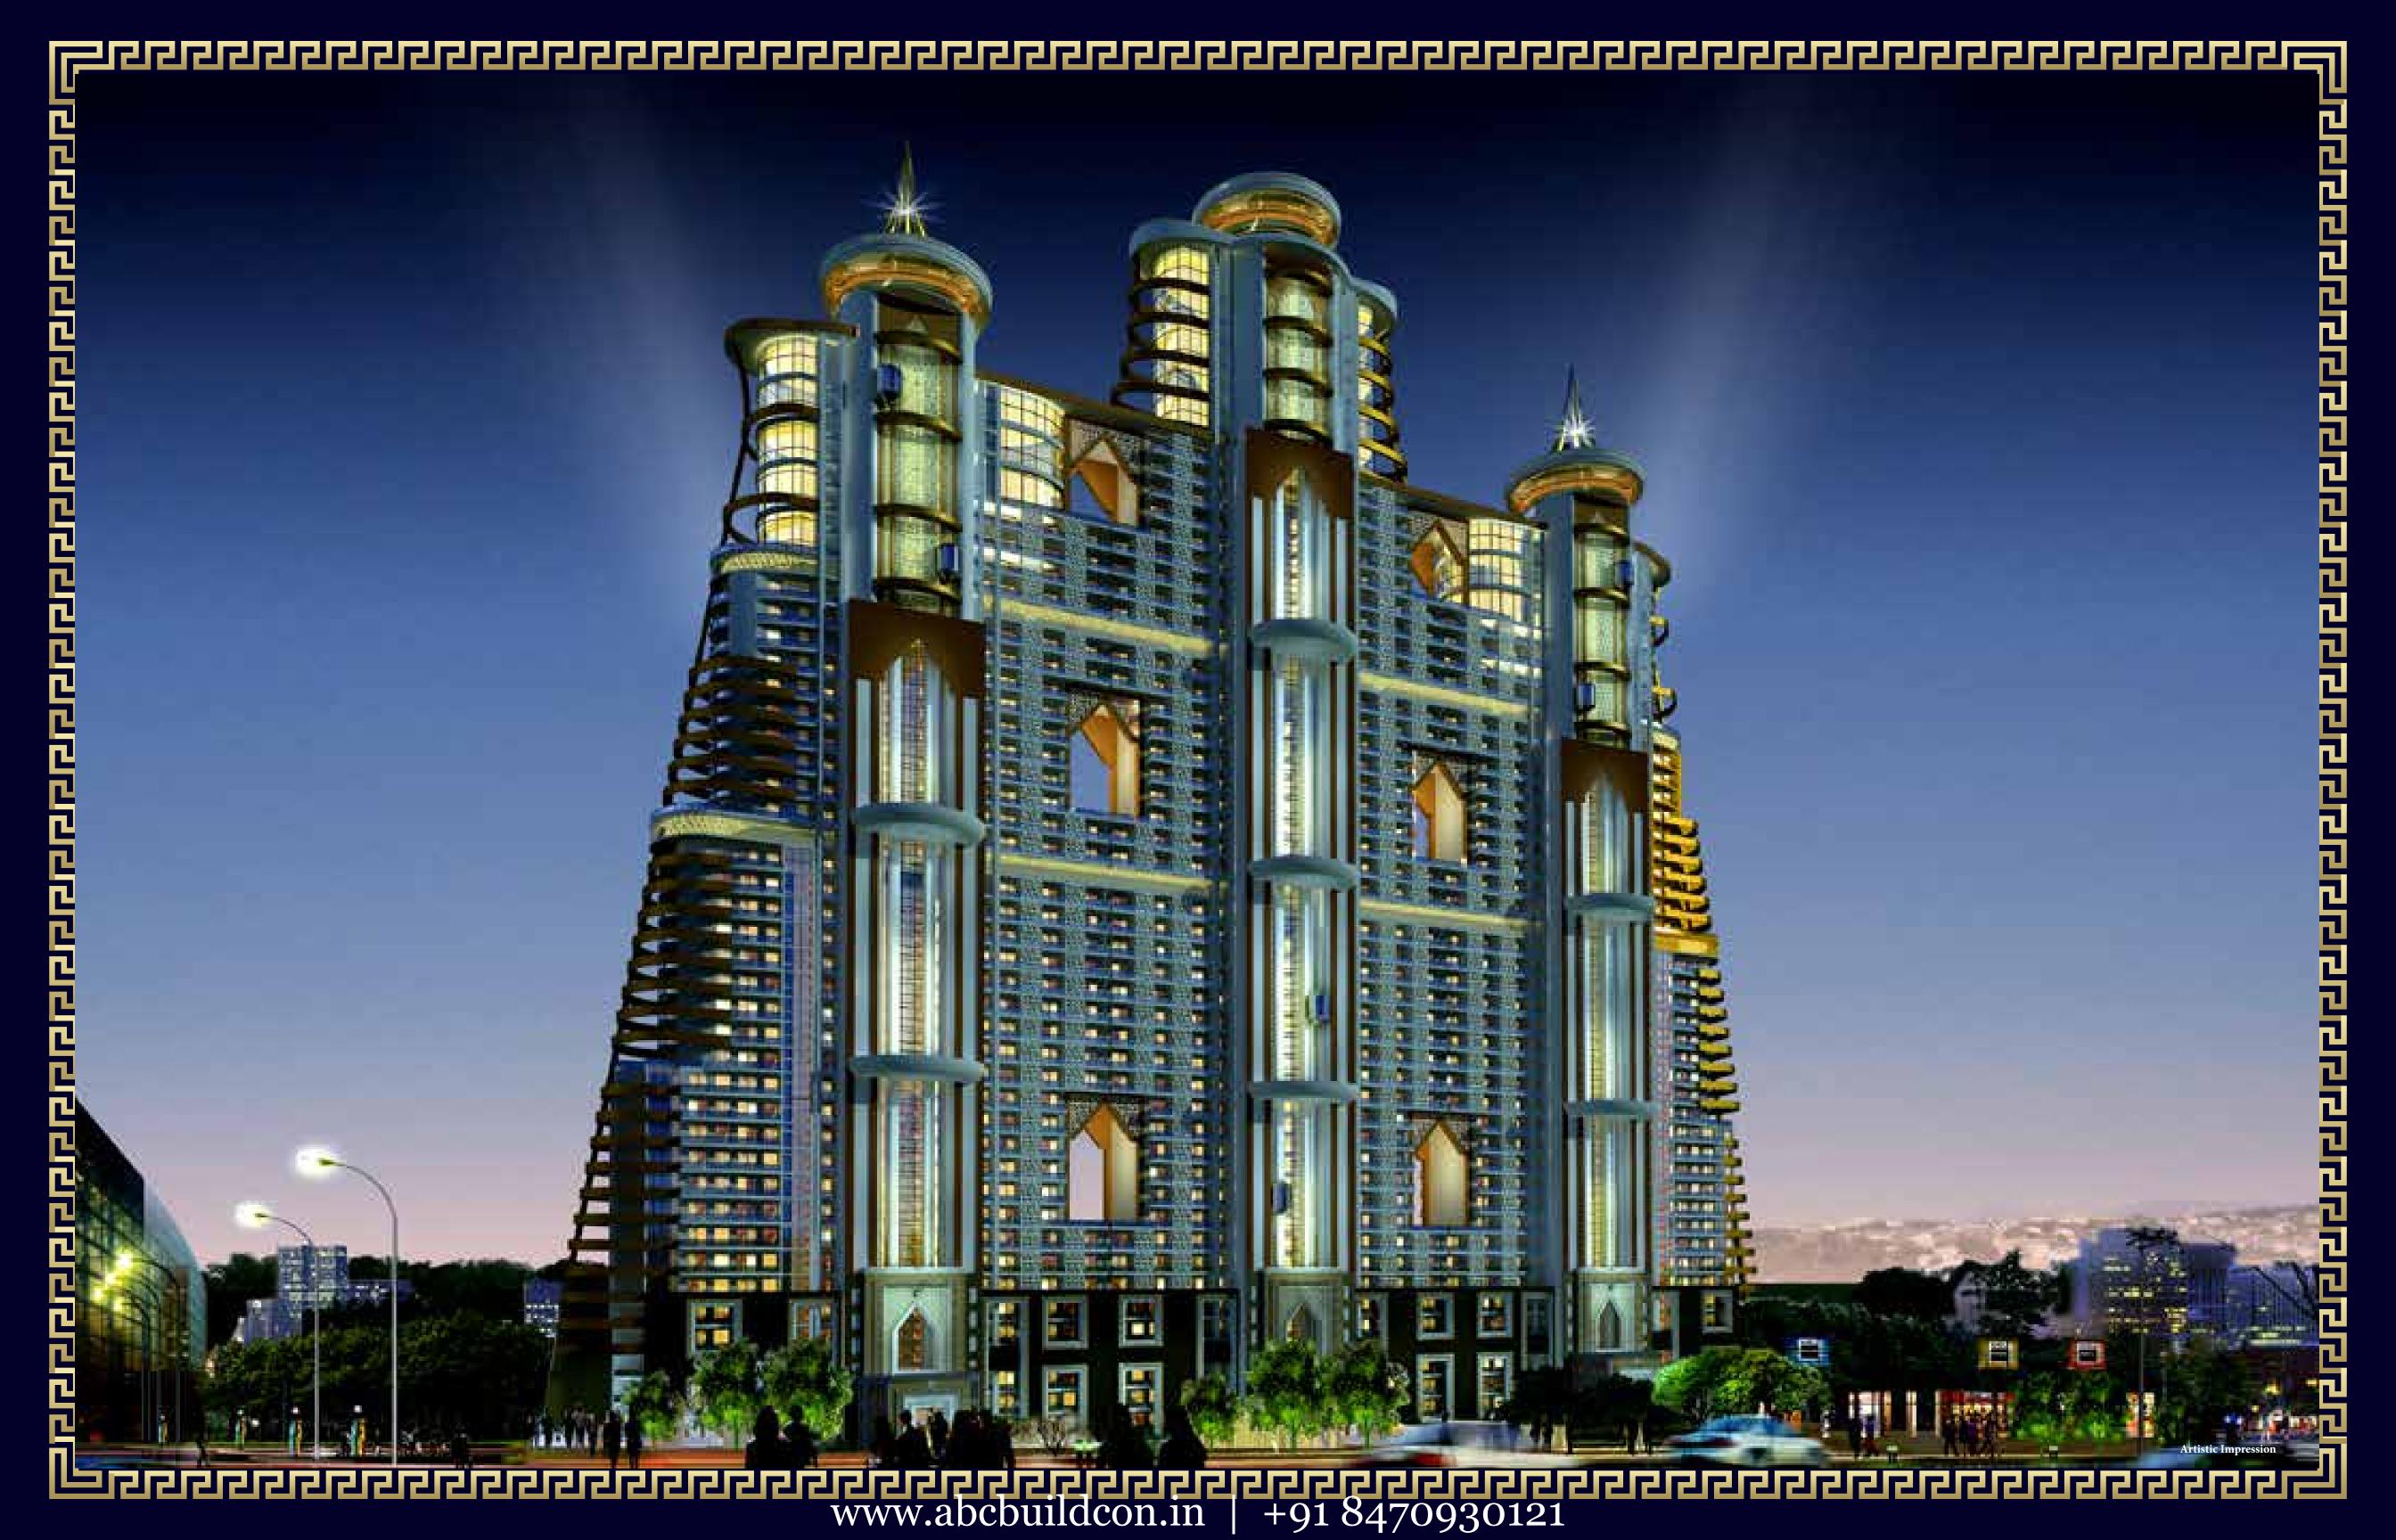

INDIA'S FIRST, WORLD'S FINEST

# FIRST IMPRESSIONS Entrance Lobby

AS YOU ARRIVE FOR THE SOIRÉE, you step out from the exclusive parking space into a double height lobby comparable only to the best luxury hotels. From here, you ride up in the capsule of the panoramic glass lift that exclusively serves the four levels of Revanta Royalty between the 27th and 30th floors. It reveals a stunning view of the ancient Aravallis.