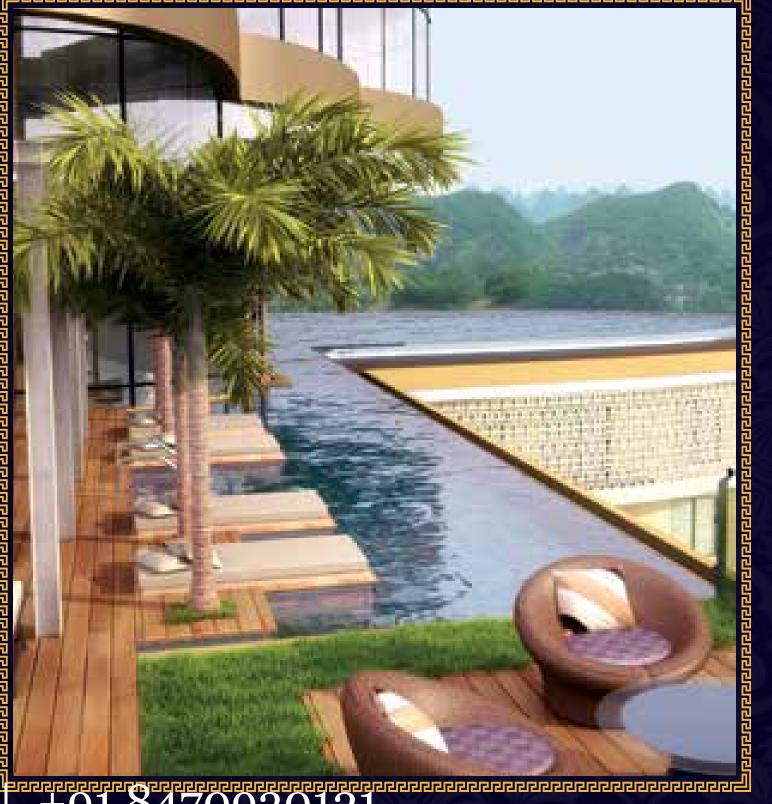

## FULL-SPECTRUM LUXURY

CLUB HOUSE WITH INFINITY POOL ON THE 46TH FLOOR

Club house (with spa, Jacuzzi, sauna, steam and wellness treatments)