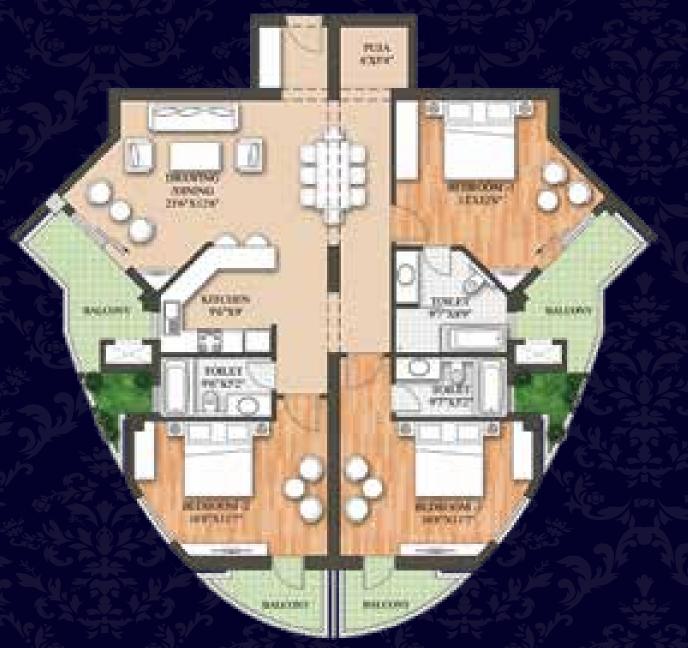

www.abcbuildcon.in +918470930121

4 BHK SELEABLE AREA 3434.38 SQFT.

Tower A,B,C Floors - 27th

Disclaimer - In the interest of maintaining high standards, floor plans, layouts plans, areas, dimensions and specifications may change as decided by the company or by any competent authority.