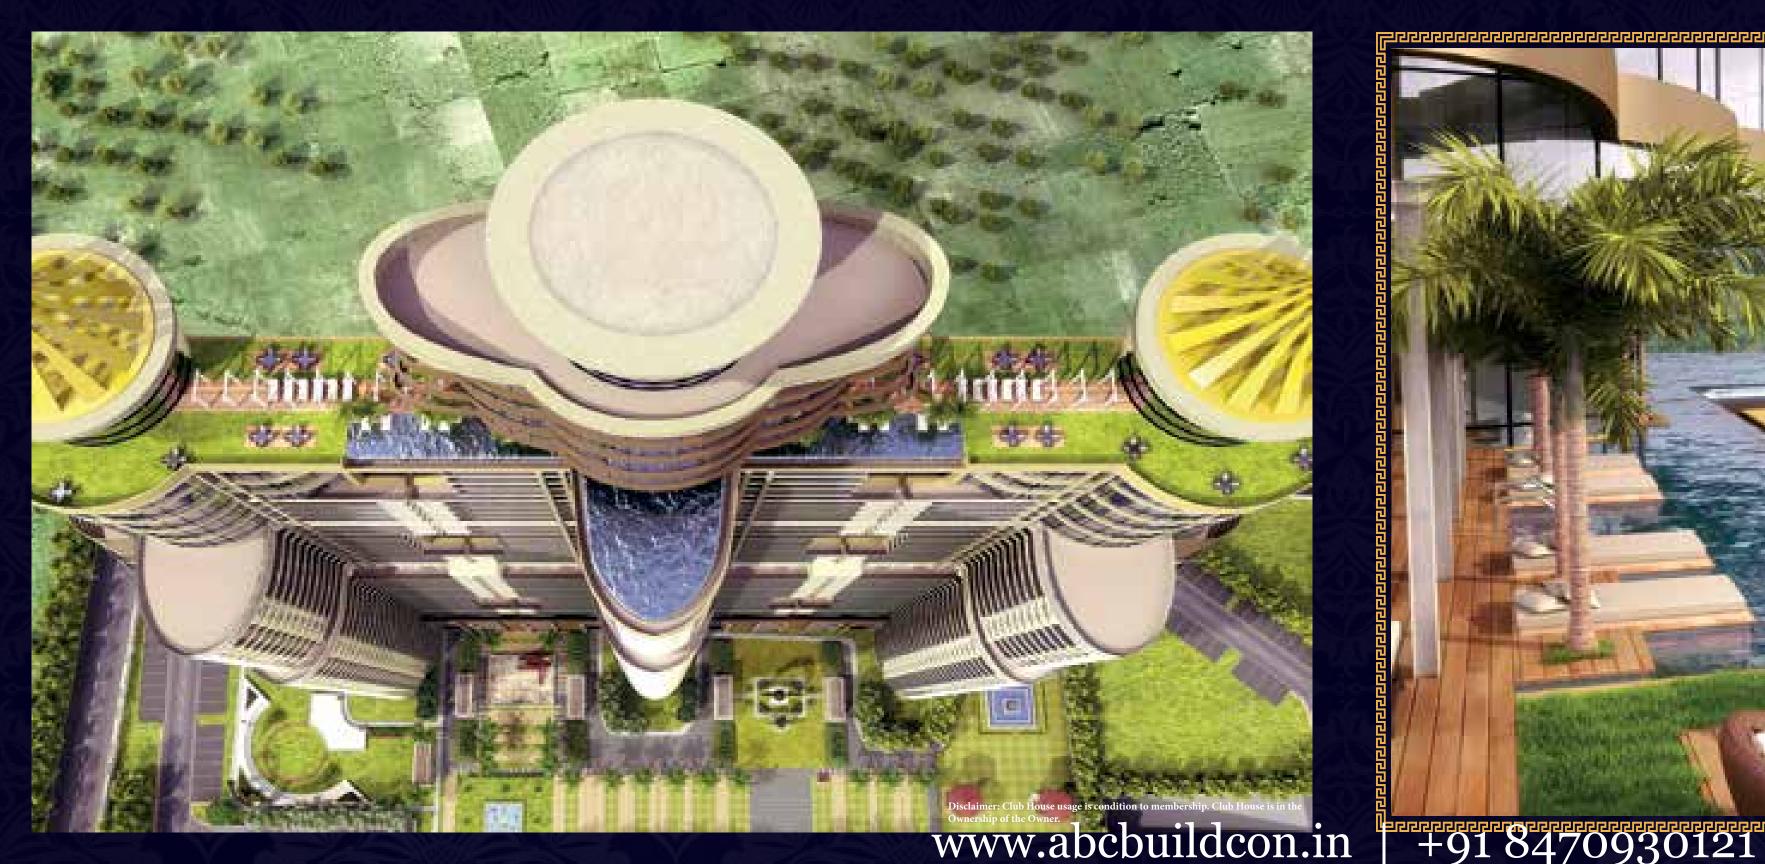

## FULL-SPECTRUM LUXURY

CLUB HOUSE WITH INFINITY POOL ON THE 46TH FLOOR

Club house (with spa, Jacuzzi, sauna, steam and wellness treatments)

#### Amenities:

Laundromat, mini theatre, automated car wash, valet parking, 3 tier security, earthquake safe building, power back-up, advanced fire fighting/fire alarm/smoke detection systems

|               |   | CDECIFICATIONS                                                                          |
|---------------|---|-----------------------------------------------------------------------------------------|
|               |   | SPECIFICATIONS                                                                          |
|               |   |                                                                                         |
|               |   |                                                                                         |
| Bathrooms     | * | Flooring - Versace Tiles ( WITH DESIGN ELEMENT ) with Italian Marble                    |
|               | * | Wall - Versace Tile with Design Elements upto ceiling height.                           |
|               | * | Ceiling - 100% moisture resistant gypsum false ceiling with acrylic emulsion paint      |
|               | * | Fixture & Fittings                                                                      |
|               |   | Sanitaryware - Villeroy & Boch                                                          |
|               |   | CP Fittings & Accessories – Versace & Hansgrohe                                         |
|               | * | Shower cubicle in all bathrooms & Bathtub in Master Bedroom                             |
| Bedrooms      | * | Wall - Versace Tile with Design Element & Wall Paper                                    |
|               | * | Ceiling - Gypsum False Ceiling with Designer Cornice/ MOULDING & Acrylic Emulsion Paint |
|               | * | Flooring - Versace tiles with Design Element                                            |
|               | * | Wardrobe - Built-in Wardrobes                                                           |
|               | * | Versace Wall Mounted Light                                                              |
| LIVING SPACES | * | Wall - Versace Tile with Design Element & Wall Paper                                    |
|               | * | Ceiling - Gypsum False Ceiling with Designer Cornice/ MOULDING & Acrylic Emulsion Paint |
|               | * | Flooring - Versace tiles with Design Element & Italian stone                            |
|               | * | Versace Wall Mounted Light                                                              |
|               | * | Balcony:                                                                                |
|               |   | Stainless Steel Railing with Glass                                                      |
|               |   | Wall - Weather coat Emulsion Paint                                                      |
|               |   | Celling - POP with Acrylic Emulsion Paint  Flooring Anti-ckid Vetrified tiles           |