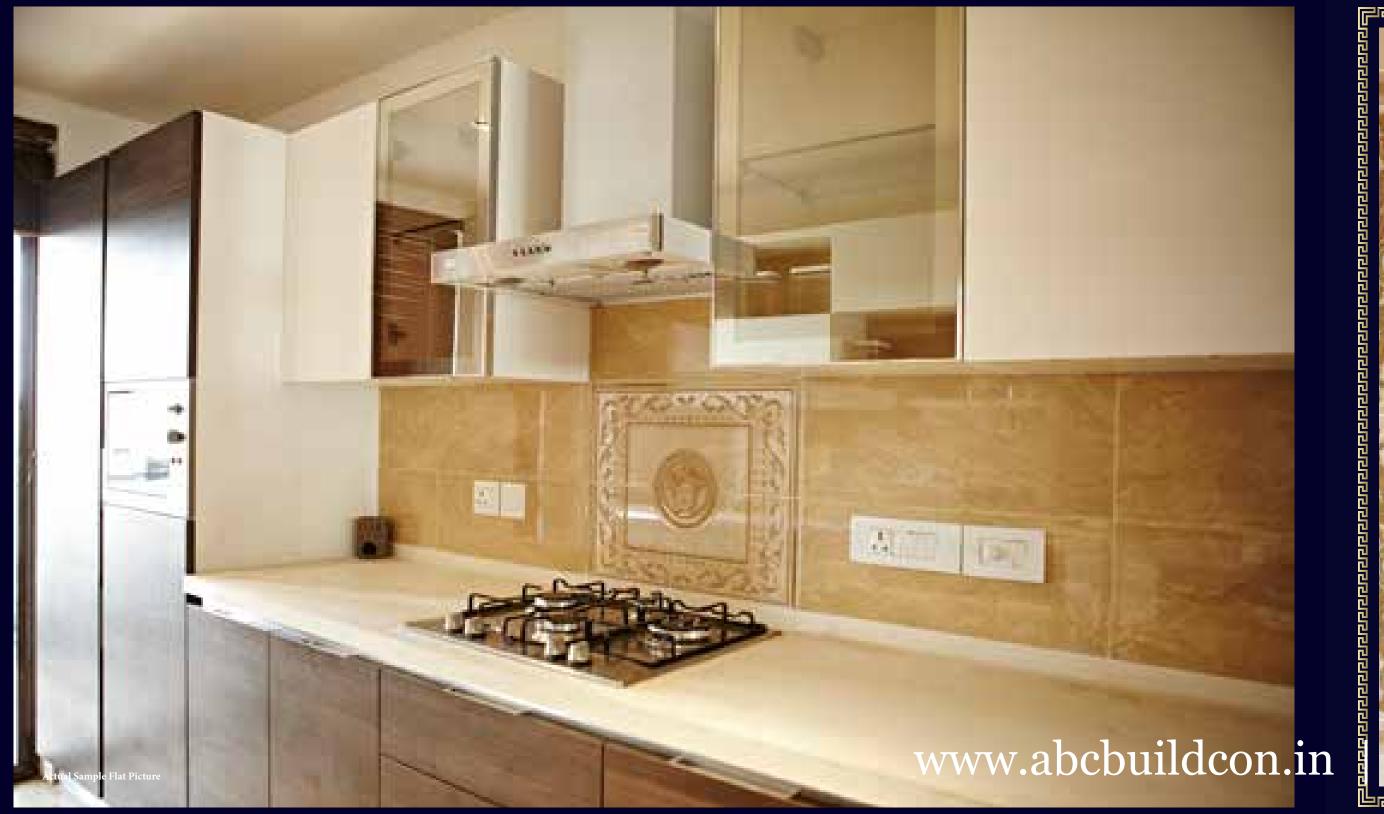

# WHAT'S COOKING, GOOD LOOKING? Kitchen

The lady of the house will not be disappointed with this fully loaded imported modular Kitchen. The cream tones of the polished wall tiles hold the proud crest of Versace - the Medusa. There's a top-of-the-line in-built microwave and an inbuilt refrigerator that matches the finesse of the ambience.