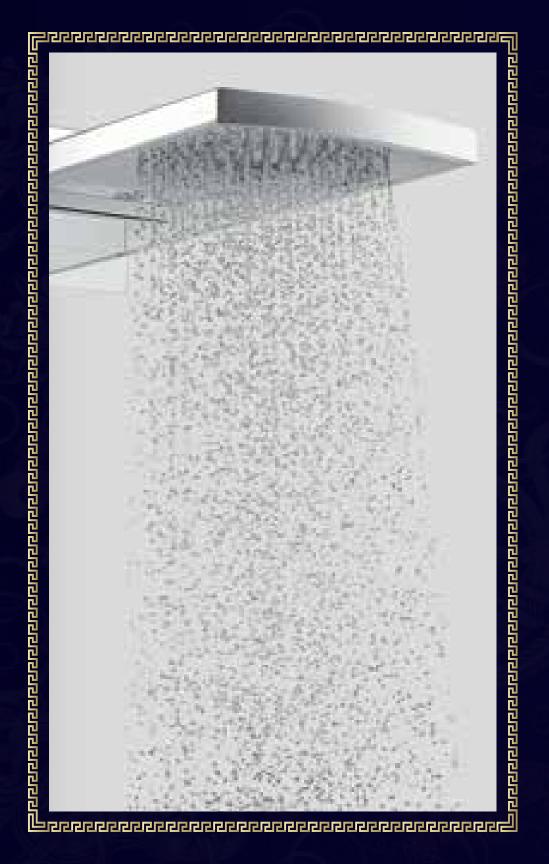

IT'S FRIENDLY TO ENVIRONMENT

HE ROYAL BATH!
Powder Room

You see light reflected off the smooth expanse of Versace marble tiling across both the walls and the floor. Whether it's the sanitaryware from Villeroy and Boch\*, complete with imported undercounter vanities or the fittings from Hans Grohe\*, there is unmatched excellence in every detail. And in some of the toilets, you get a wall of glass between you and the bedroom, allowing you to watch the television while having champagne in the bathtub!

Versace mouldings and motifs give each a splash of freshness. Experience an exciting towel from the Versace towel rod and transformation! approach the Hans Grohe shower panel for

movement a new meaning. You slip the feeling of creativity. It is a magical room of