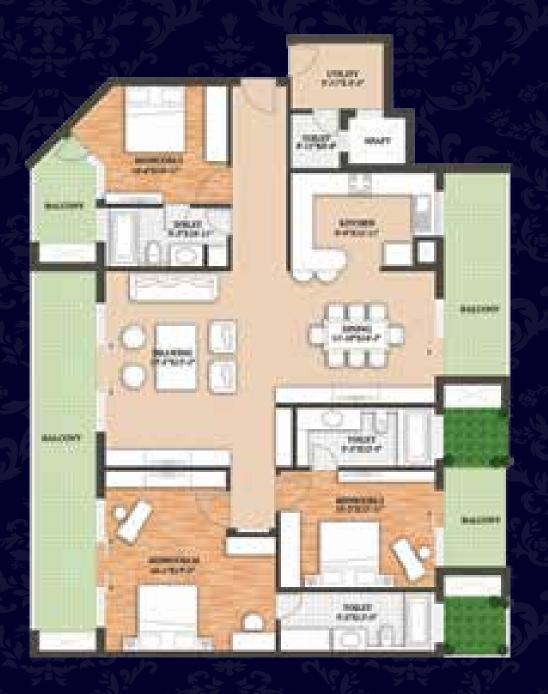

www.abcbuildcon.in +918470930121

4 BHK SELEABLE AREA 3434.38 SQFT.

Tower A,B,C Floors - 27th

Disclaimer - In the interest of maintaining high standards, floor plans, layouts plans, areas, dimensions and specifications may change as decided by the company or by any competent authority.