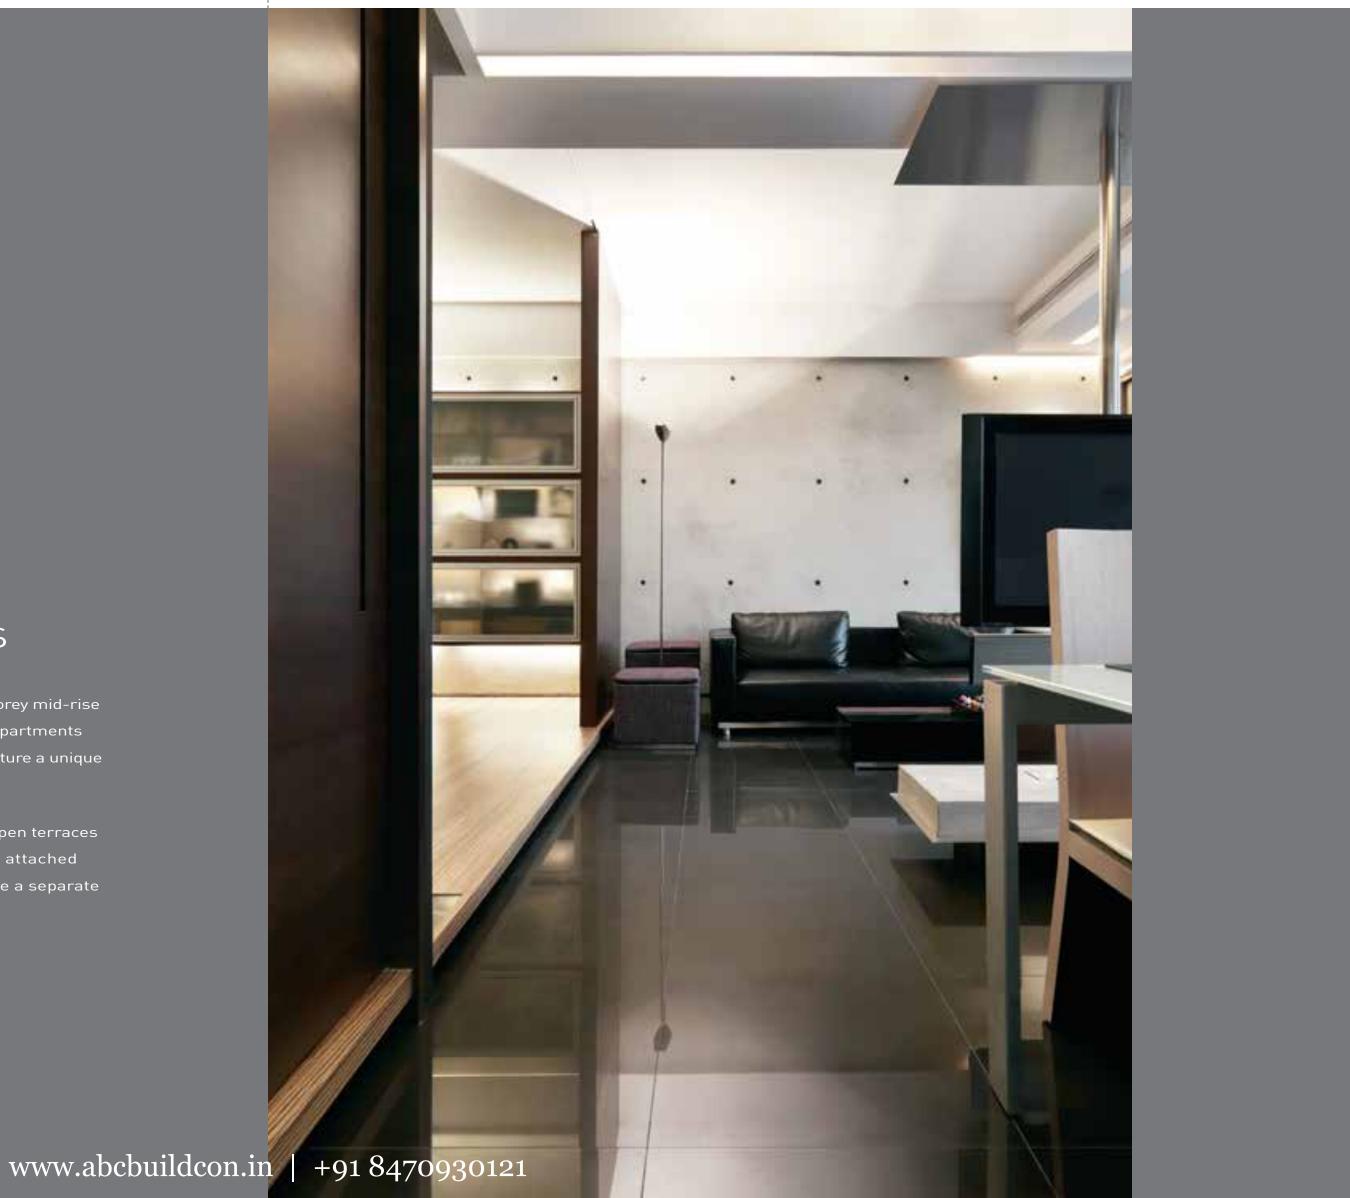

## EXECUTIVE APARTMENTS

Executive Apartments are housed in G+9 and G+11 storey mid-rise buildings with just one apartment on each floor. All apartments are open on 3 sides. These 3,850 sq. ft. 4 BHK units feature a unique double-height living area.

The penthouse units on the top 2 levels have grand open terraces while the ground-floor units have 3 bedrooms with attached private garden areas. All Executive Apartments have a separate servant's room and a service elevator.