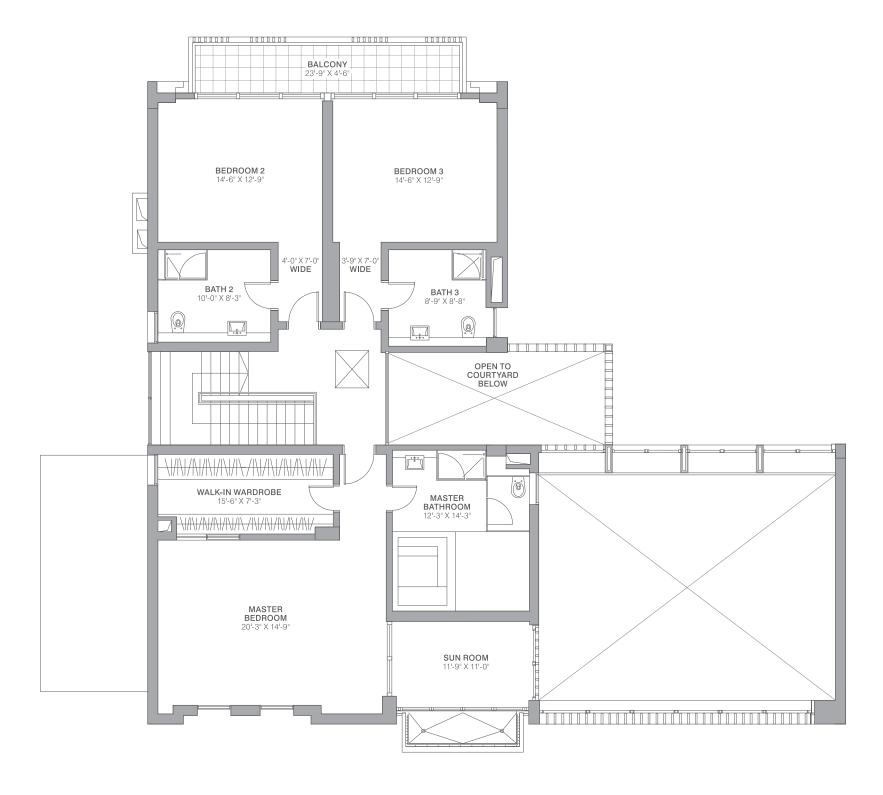

## EXECUTIVE APARTMENT

TYPE 1 - 3,850 SQ. FT. (ODD FLOOR UNIT) (357.68 SQ. M.)

www.abcbuildcon.in | +91 8470930121

\_\_\_\_\_

TYPE 1 - 3,850 SQ. FT. (EVEN FLOOR UNIT) (357.68 SQ. M.)

37