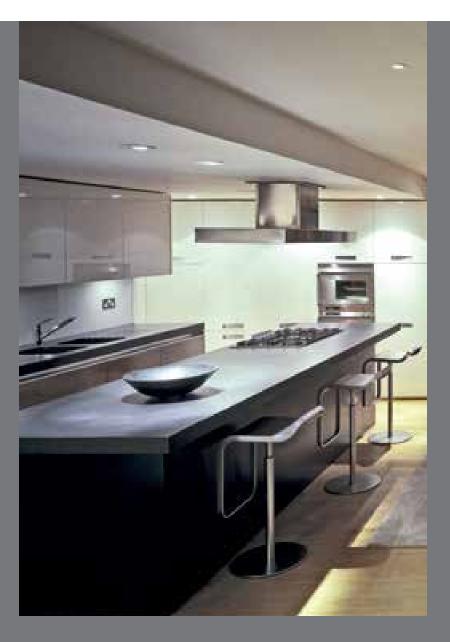

### FEATURES & AMENITIES:

VRV air-conditioning • Imported marble flooring in living and dining room • Efficiently conceptualised rooms • Wooden flooring Premium modular kitchen • Separate servant's room • Separate access to servant's room