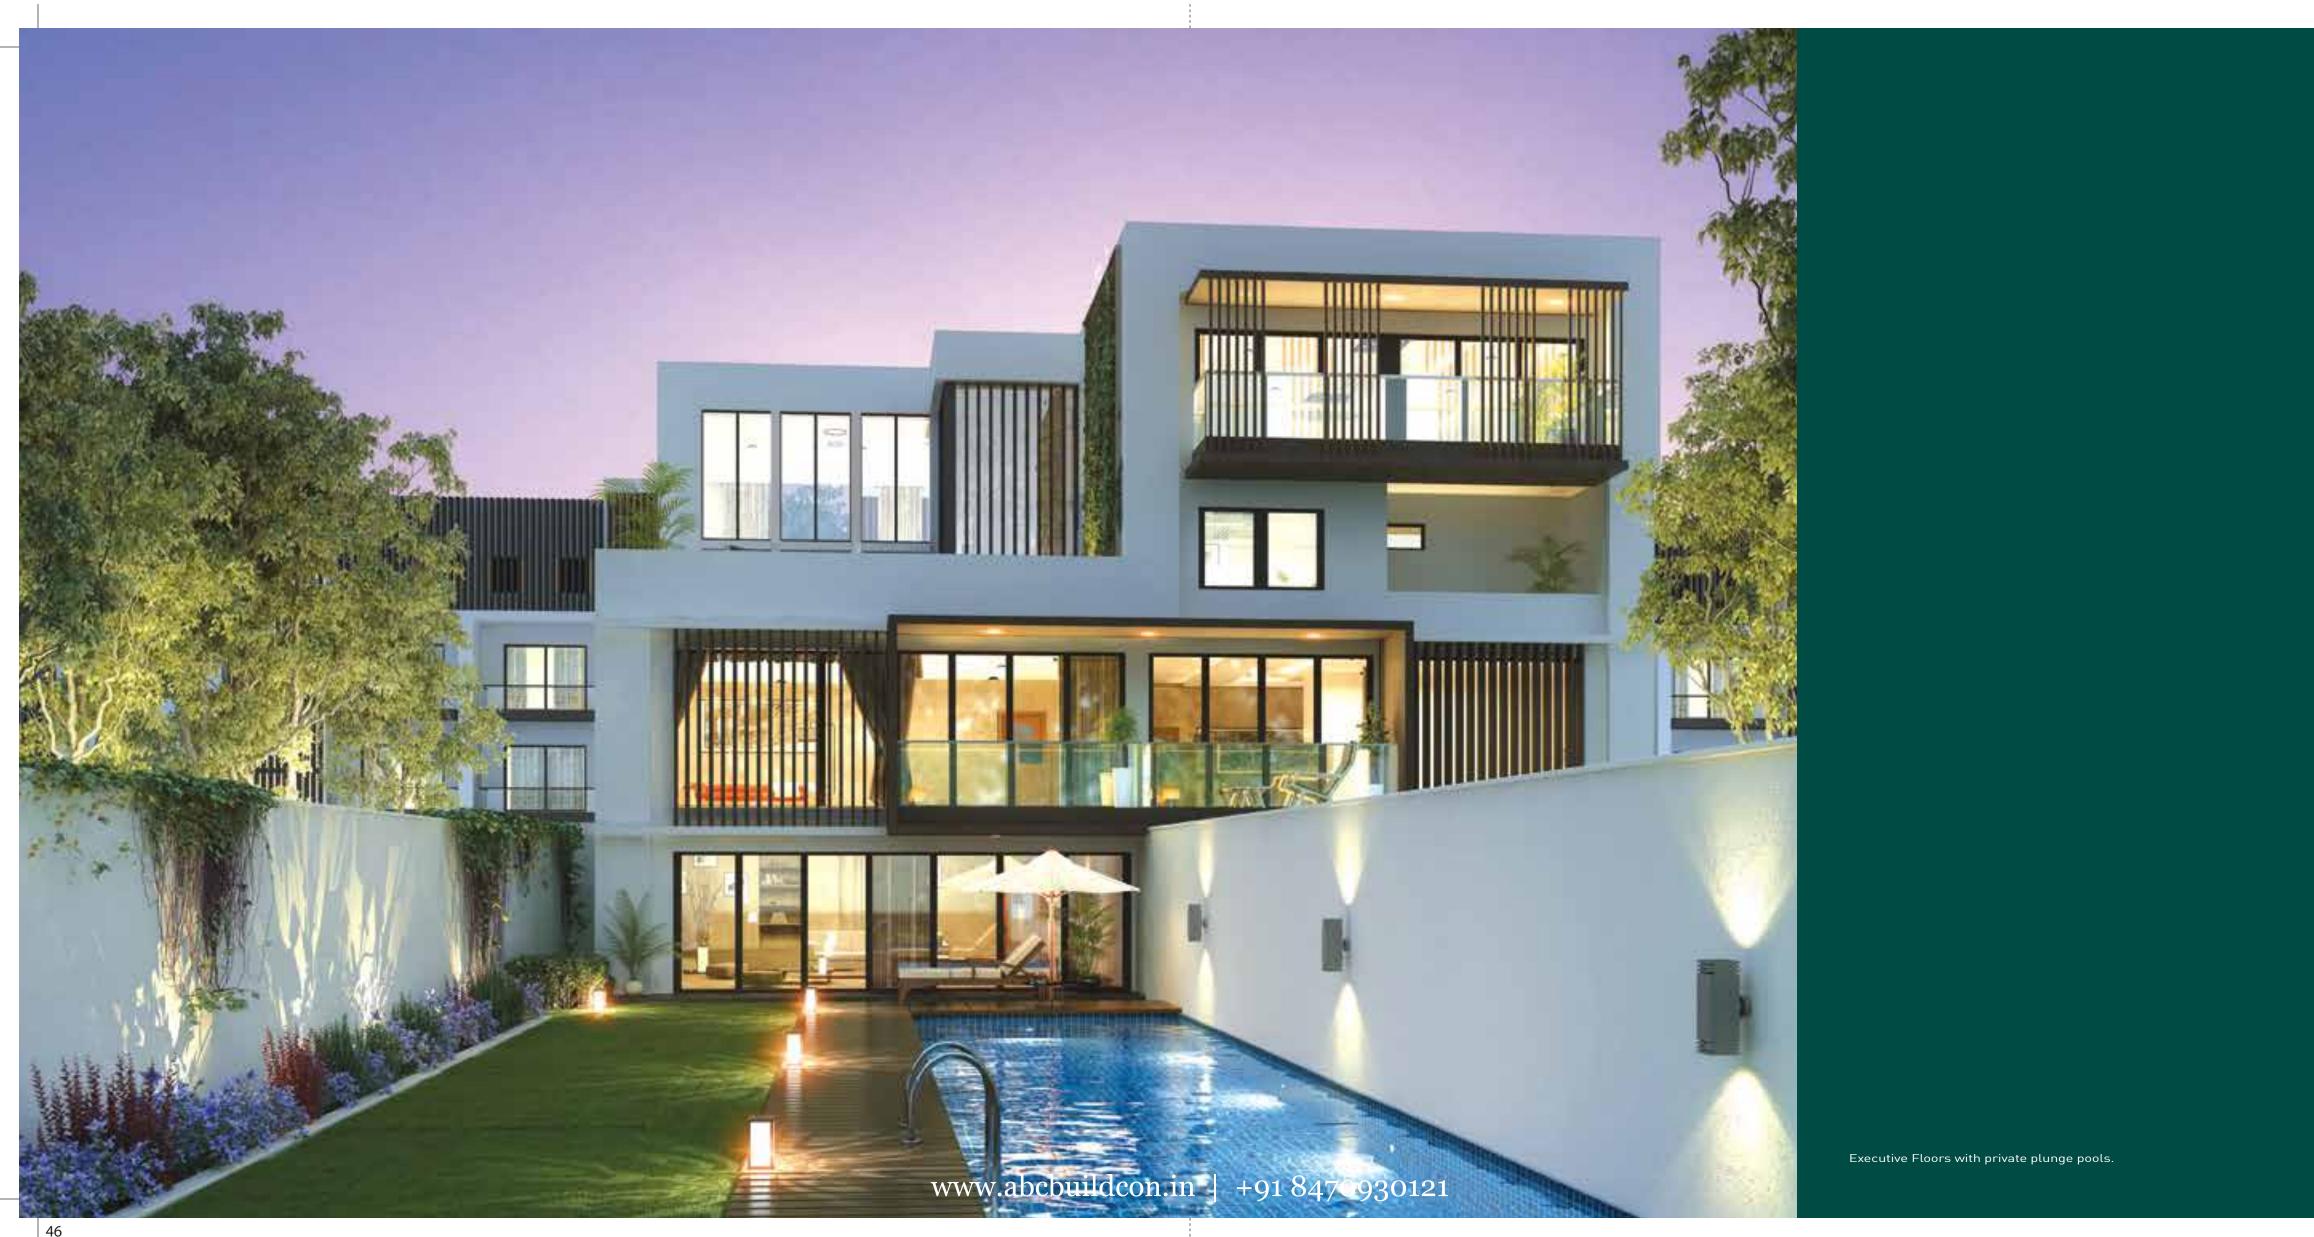

## **EXECUTIVE FLOORS**

Executive Floors are luxurious duplexes, housed in exclusive 3-storey elegantly designed buildings. The two, 4,250 sq. ft. ground +1 units feature 4 bedrooms and exclusive green landscaped gardens. While the larger 6,105 sq. ft. duplex above has an open terrace with a roof deck and a separate servant's room. Each duplex also comes with a private plunge pool exclusively for its residents.