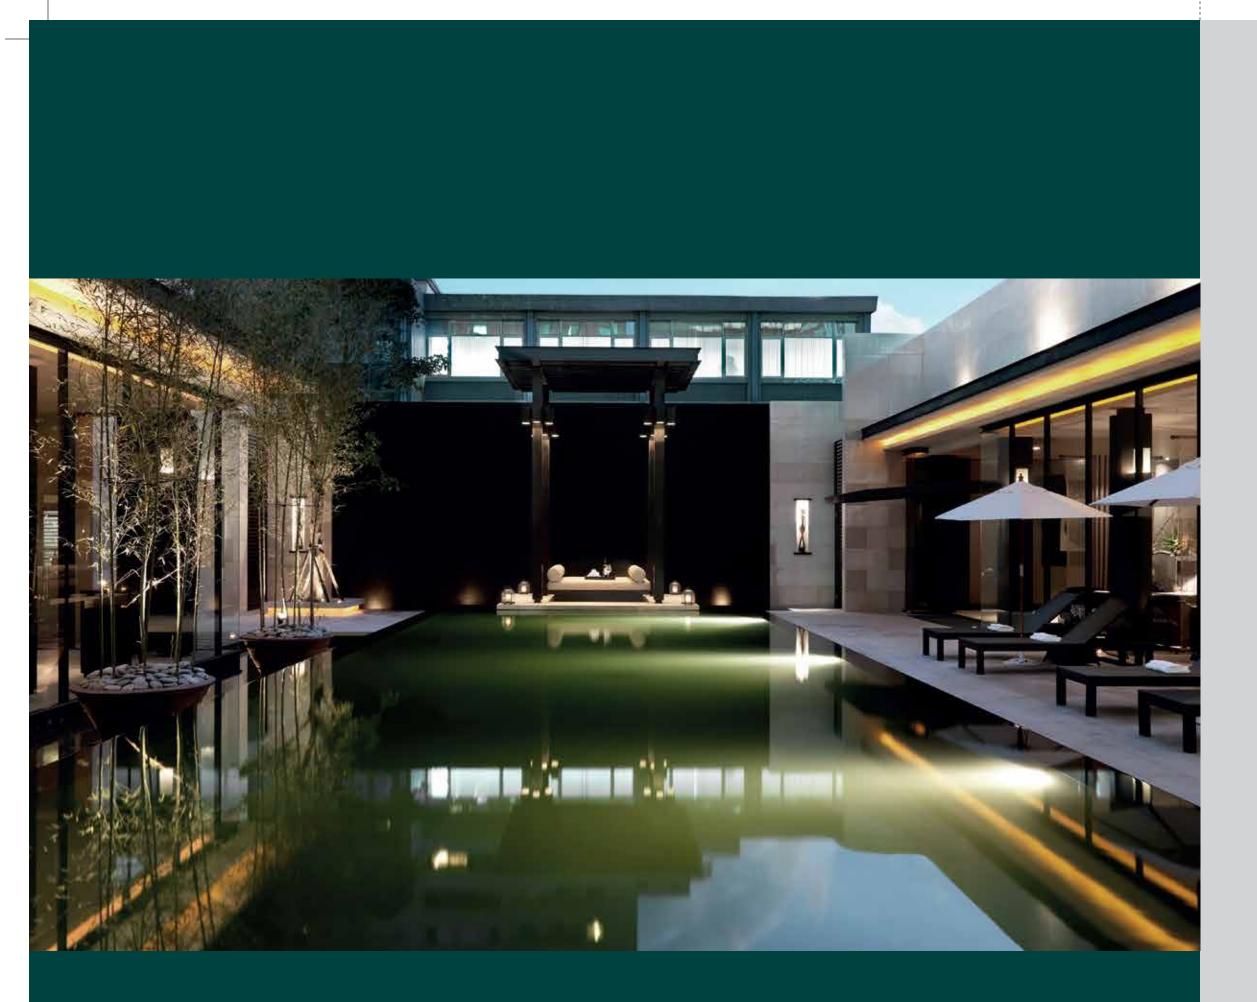

## CLUBHOUSE

The 25,000 sq. ft. (approx) development features a state-of-the-art clubhouse and sporting zone where you'll find every facility: from an outdoor swimming pool, a temperature-controlled indoor pool and a gym to courts for tennis, basketball and other sports. An entertainment and relaxation complex contains a juice bar, entertainment venues and card rooms.

## SPA

Take off your shoes and stroll through manicured lawns to the expansive spa. Escape into tranquil solitude as you experience a host of treatments and therapies in a contemporary setting. It is designed to provide the perfect ambience to de-stress and unwind, overlooking lush greenery.

Revitalise your senses with some of the signature massages or simply lie back, close your eyes and enjoy the soothing sense of stillness. It's an experience that achieves the perfect harmony between body and soul.