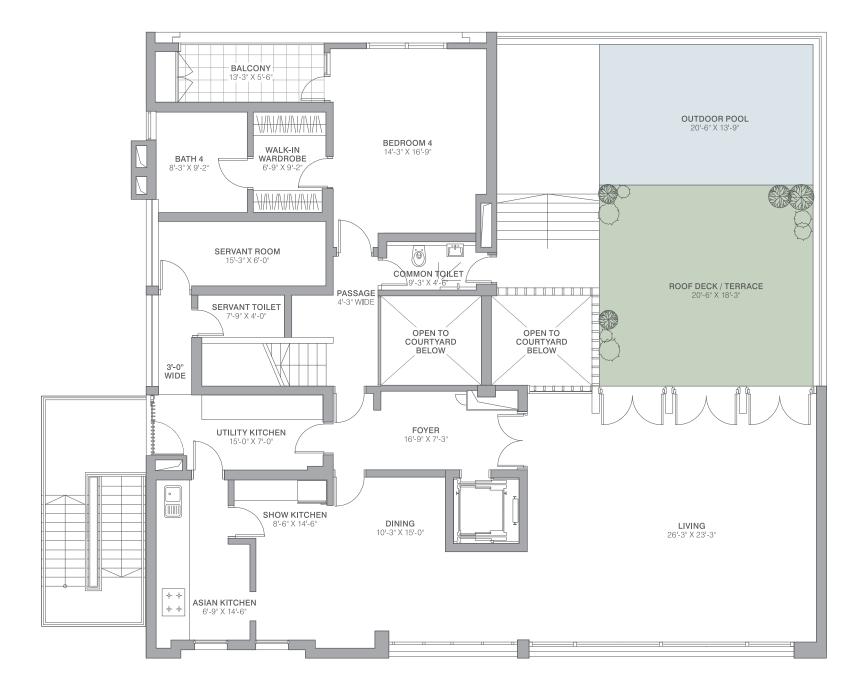

## EXECUTIVE APARTMENT

TYPE 1 - 3,850 SQ. FT. (ODD FLOOR UNIT) (357.68 SQ. M.)

www.abcbuildcon.in | +91 8470930121

\_\_\_\_\_

TYPE 1 - 3,850 SQ. FT. (EVEN FLOOR UNIT) (357.68 SQ. M.)

37