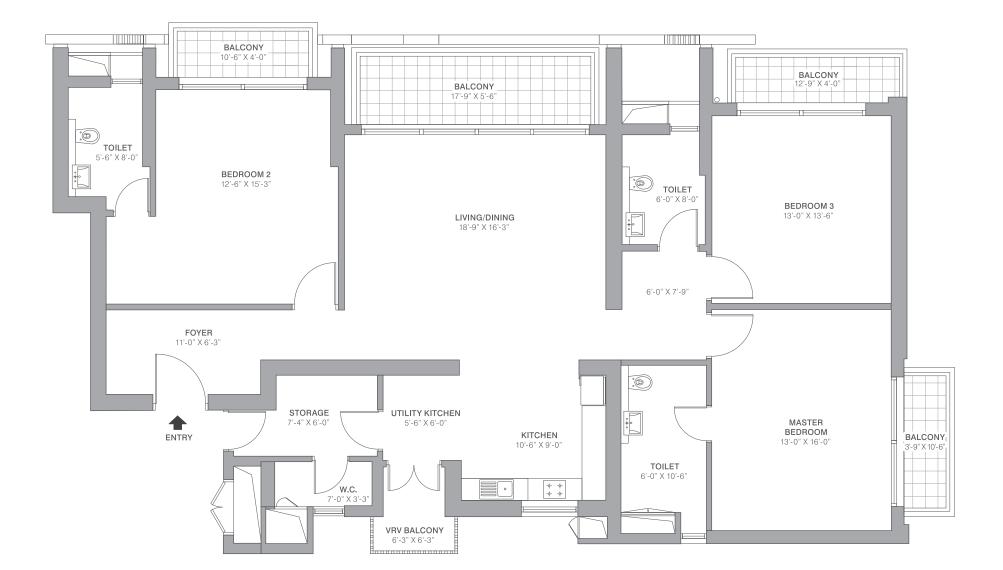

## EXECUTIVE APARTMENT

TYPE 1 - 3,850 SQ. FT. (ODD FLOOR UNIT) (357.68 SQ. M.)

www.abcbuildcon.in | +91 8470930121

\_\_\_\_\_

TYPE 1 - 3,850 SQ. FT. (EVEN FLOOR UNIT) (357.68 SQ. M.)

37