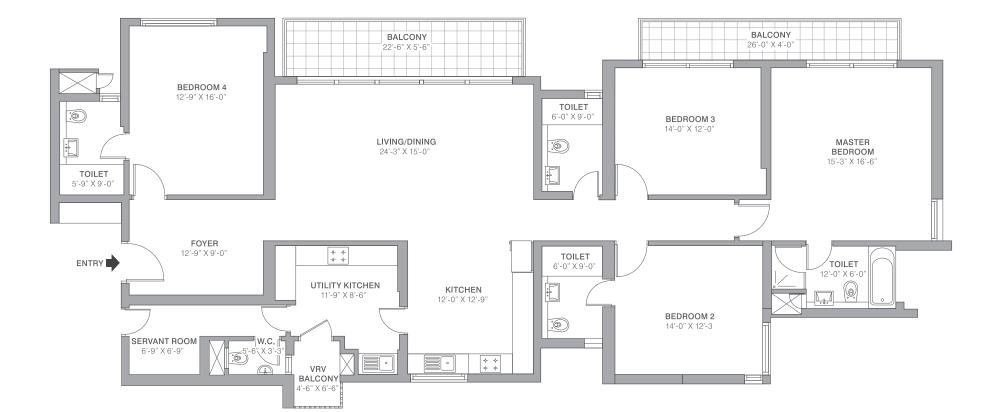

### MASTER PLAN | FLOOR PLANS

## EXECUTIVE APARTMENT

TYPE 1 - 3,850 SQ. FT. (ODD FLOOR UNIT) (357.68 SQ. M.)

www.abcbuildcon.in | +91 8470930121

\_\_\_\_\_

TYPE 1 - 3,850 SQ. FT. (EVEN FLOOR UNIT) (357.68 SQ. M.)

37

## TOWER RESIDENCES

3 BHK - 2,550 SQ. FT. (TYPE 1) (236.90 SQ. M.)

www.abcbuildcon.in | +91 8470930121

\_\_\_\_

### 3 BHK - 2,560 SQ. FT. (TYPE 2) (237.83 SQ. M.)

39

## TOWER RESIDENCES

4 BHK - 3,320 SQ. FT. (EVEN FLOOR) (308.44 SQ. M.)

### 4 BHK - 3,355 SQ. FT. (ODD FLOOR) (311.69 SQ. M.)

41

\_\_\_\_\_