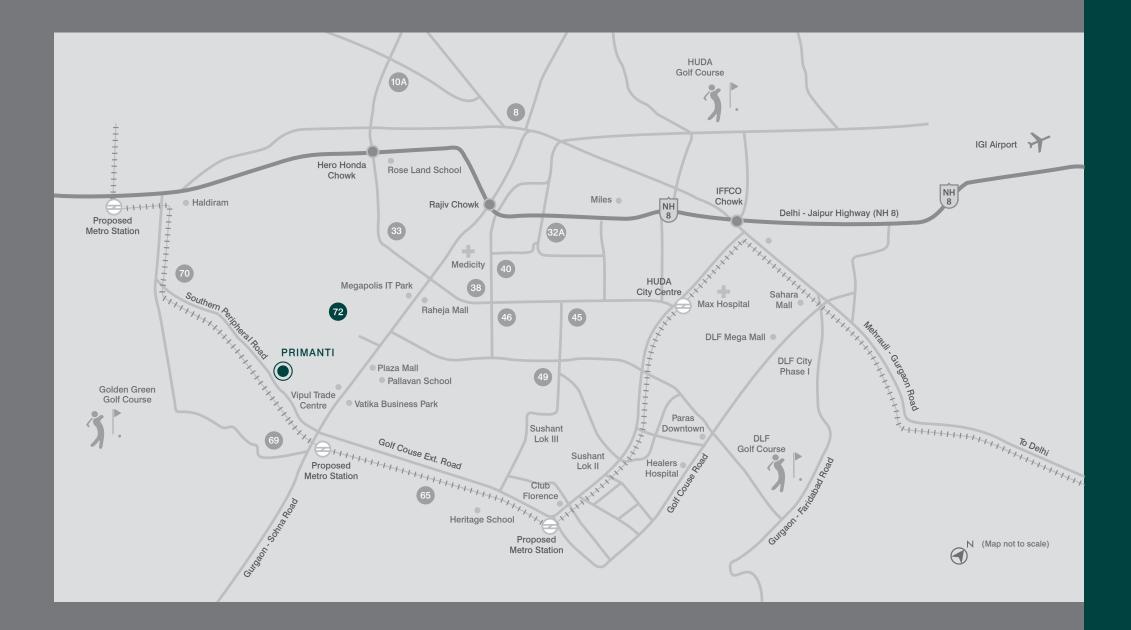

## LOCATION

Primanti is located at Sector 72 in Gurgaon on Southern Peripheral Road. A 150-metre-wide road leads to the site, connecting Sohna Road to NH 8. Its proximity to NH 8 gives you high-speed access to airports, business centres, shopping malls and many other important destinations like the schools in New Delhi; healthcare facilities and entertainment areas are also a stone's throw away.

### DISTANCES:

Access to NH 8 - 5 km • International Airport - 22 km Domestic Airport - 25 km • Shopping Malls - 3 km