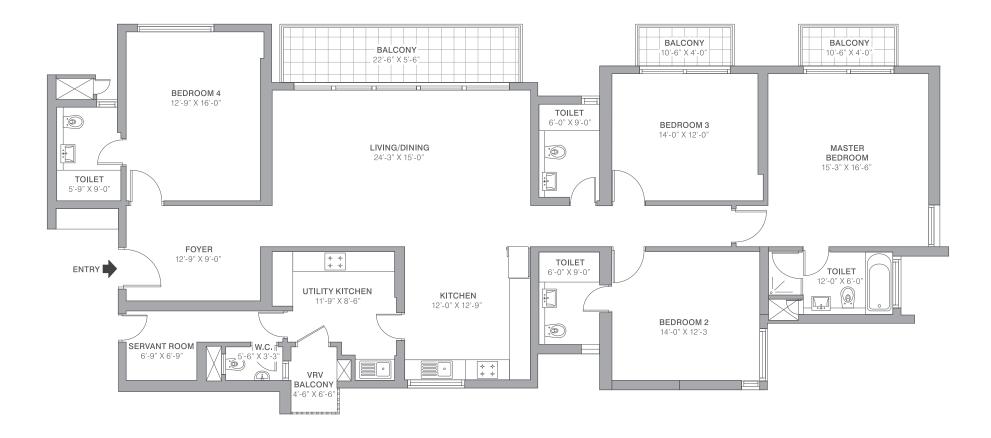

### MASTER PLAN | FLOOR PLANS

## EXECUTIVE APARTMENT

TYPE 1 - 3,850 SQ. FT. (ODD FLOOR UNIT) (357.68 SQ. M.)

www.abcbuildcon.in | +91 8470930121

\_\_\_\_\_

TYPE 1 - 3,850 SQ. FT. (EVEN FLOOR UNIT) (357.68 SQ. M.)

37

## TOWER RESIDENCES

3 BHK - 2,550 SQ. FT. (TYPE 1) (236.90 SQ. M.)

www.abcbuildcon.in | +91 8470930121

\_\_\_\_

### 3 BHK - 2,560 SQ. FT. (TYPE 2) (237.83 SQ. M.)

39

## TOWER RESIDENCES

4 BHK - 3,320 SQ. FT. (EVEN FLOOR) (308.44 SQ. M.)

### 4 BHK - 3,355 SQ. FT. (ODD FLOOR) (311.69 SQ. M.)

41

\_\_\_\_\_