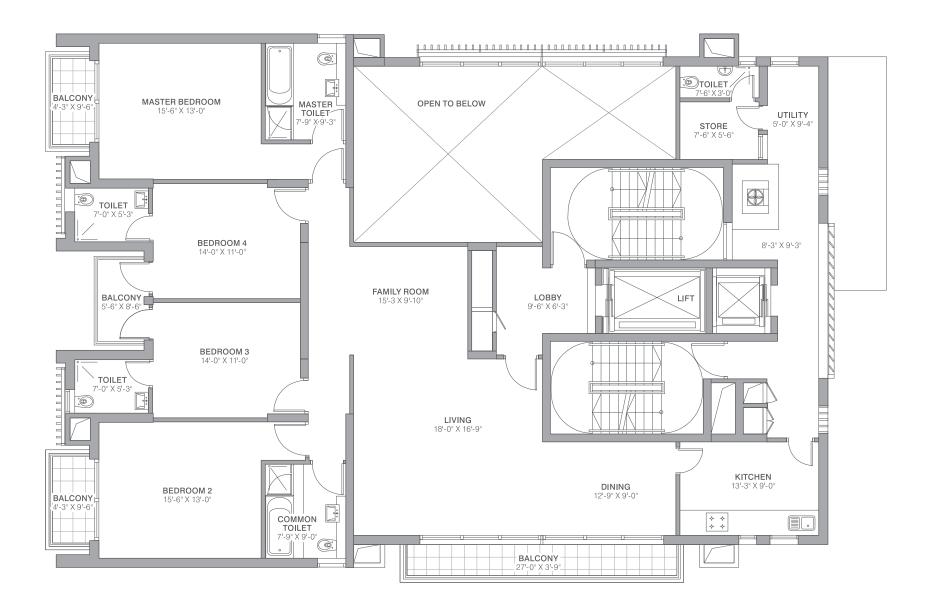

## EXECUTIVE FLOORS

DUPLEX UNITS - 4,250 SQ. FT. (394.84 SQ. M.)

GROUND FLOOR | LOWER UNIT

# www.abcbuildcon.in | +91 8470930121

\_\_\_\_\_

### FIRST FLOOR | LOWER UNIT