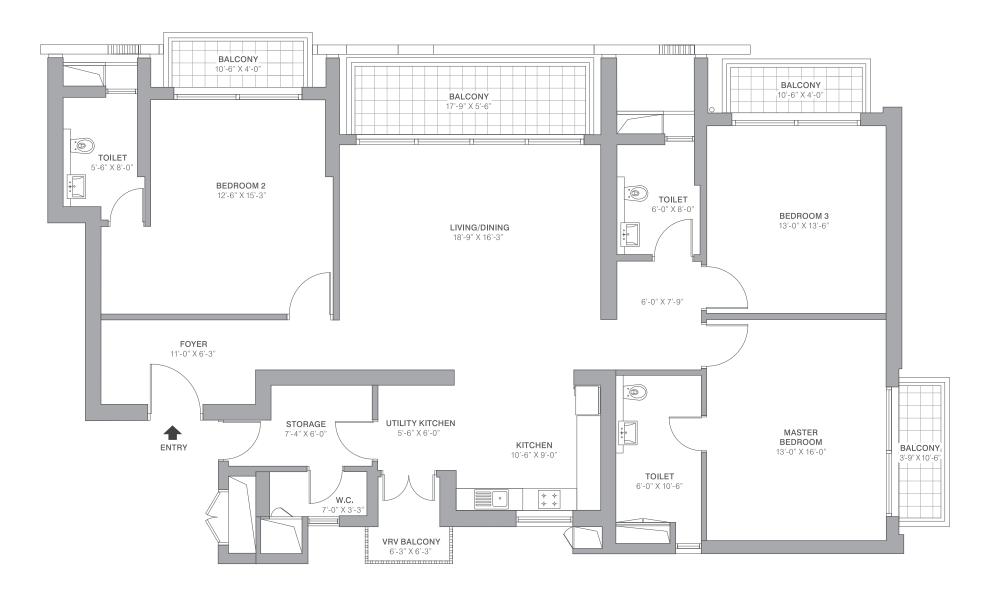

## EXECUTIVE APARTMENT

TYPE 1 - 3,850 SQ. FT. (ODD FLOOR UNIT) (357.68 SQ. M.)

www.abcbuildcon.in | +91 8470930121

\_\_\_\_\_

TYPE 1 - 3,850 SQ. FT. (EVEN FLOOR UNIT) (357.68 SQ. M.)

37