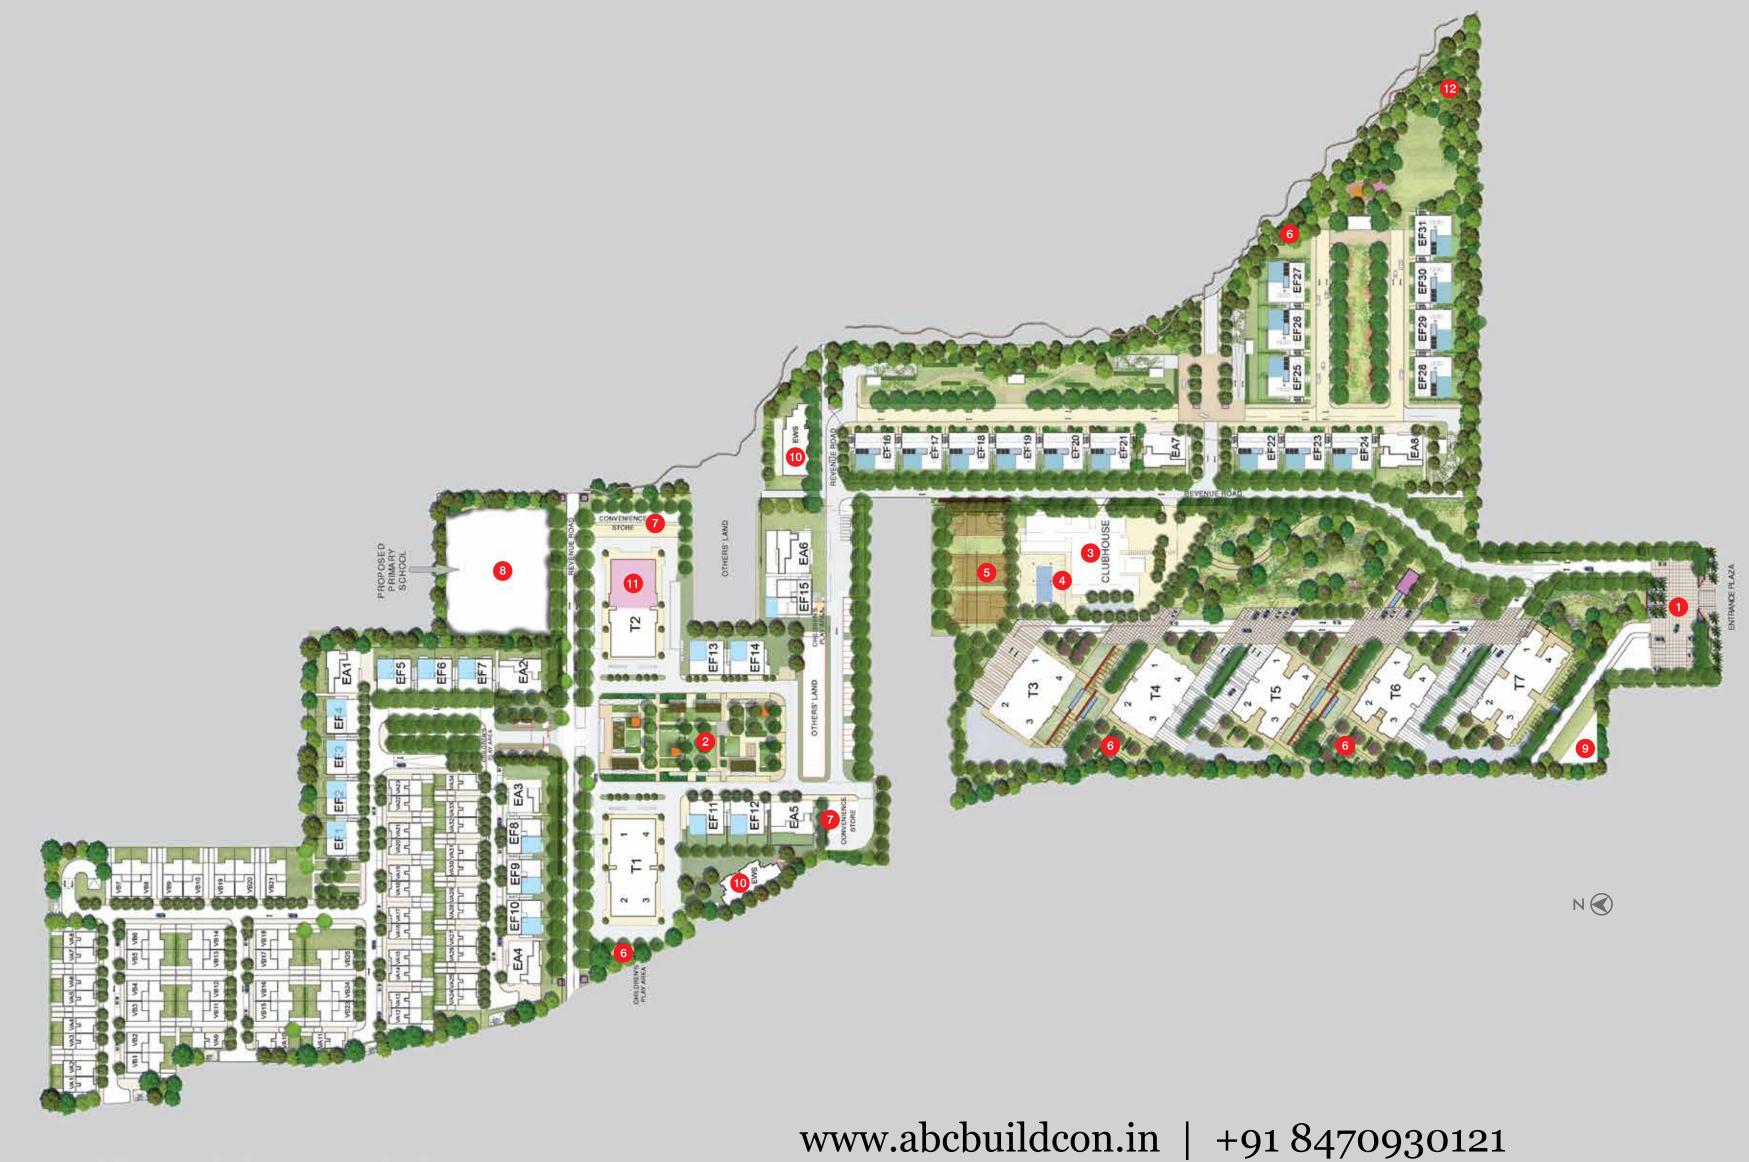

### MASTER PLAN | FLOOR PLANS

## LEGEND:

- 1. Main Entrance
- 2. Mondrian Park
- 3. Clubhouse
- 4. Swimming Pool
- 5. Tennis Court/Basketball Court
- 6. Children's Play Area
- 7. Convenience Store
- 8. Proposed Primary School Plot
- 9. Proposed Nursery School Plot
- 10. EWS
- 11. Restaurant: 39th & 40th floor
- 12. ESS/Vermiculture
- VA: Villa (Small)
- VB : Villa (Large)
- T1 : 38 Floors Apts. 1, 4: 4 BHK Large Apts. 2,3: 4 BHK Small
- T2:40 Floors Apts. 1, 4: 4 BHK Large Apts. 2, 3: 4 BHK Small
- T3 : 22 Floors, 3 BHK
- T4 : 26 Floors, 3 BHK
- T5 : 30 Floors, 3 BHK
- T6:34 Floors, 3 BHK
- T7 : 40 Floors, 4 BHK Large
- EA 1 EA 6: G + 9 Floors
- EA 7 EA 8: G + 11 Floors
- EF 1 EF 31: G + 3 Floors