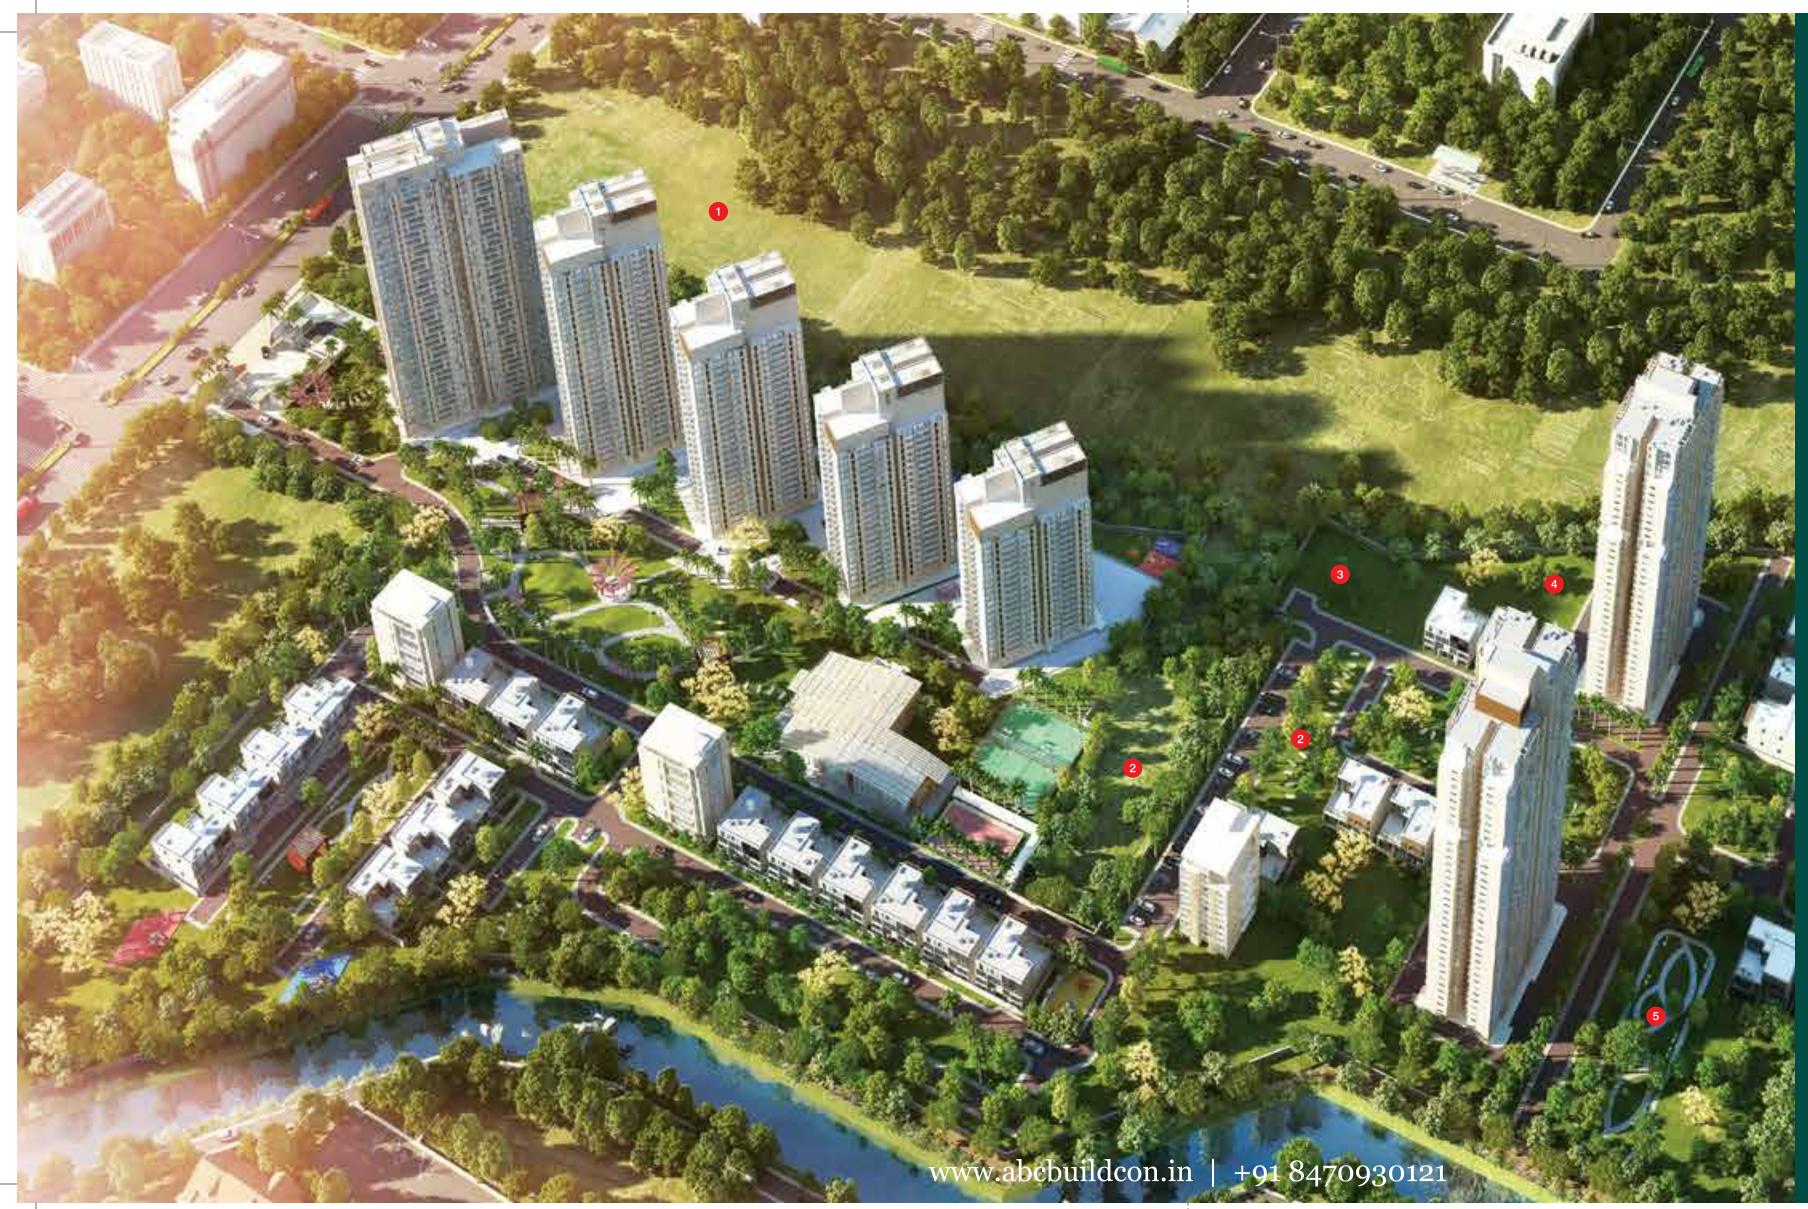

### MASTER PLAN | FLOOR PLANS

## LEGEND:

- 1. Main Entrance
- 2. Mondrian Park
- 3. Clubhouse
- 4. Swimming Pool
- 5. Tennis Court/Basketball Court
- 6. Children's Play Area
- 7. Convenience Store
- 8. Proposed Primary School Plot
- 9. Proposed Nursery School Plot
- 10. EWS
- 11. Restaurant: 39th & 40th floor
- 12. ESS/Vermiculture
- VA: Villa (Small)
- VB : Villa (Large)
- T1 : 38 Floors Apts. 1, 4: 4 BHK Large Apts. 2,3: 4 BHK Small
- T2:40 Floors Apts. 1, 4: 4 BHK Large Apts. 2, 3: 4 BHK Small
- T3 : 22 Floors, 3 BHK
- T4 : 26 Floors, 3 BHK
- T5 : 30 Floors, 3 BHK
- T6:34 Floors, 3 BHK
- T7 : 40 Floors, 4 BHK Large
- EA 1 EA 6: G + 9 Floors
- EA 7 EA 8: G + 11 Floors
- EF 1 EF 31: G + 3 Floors