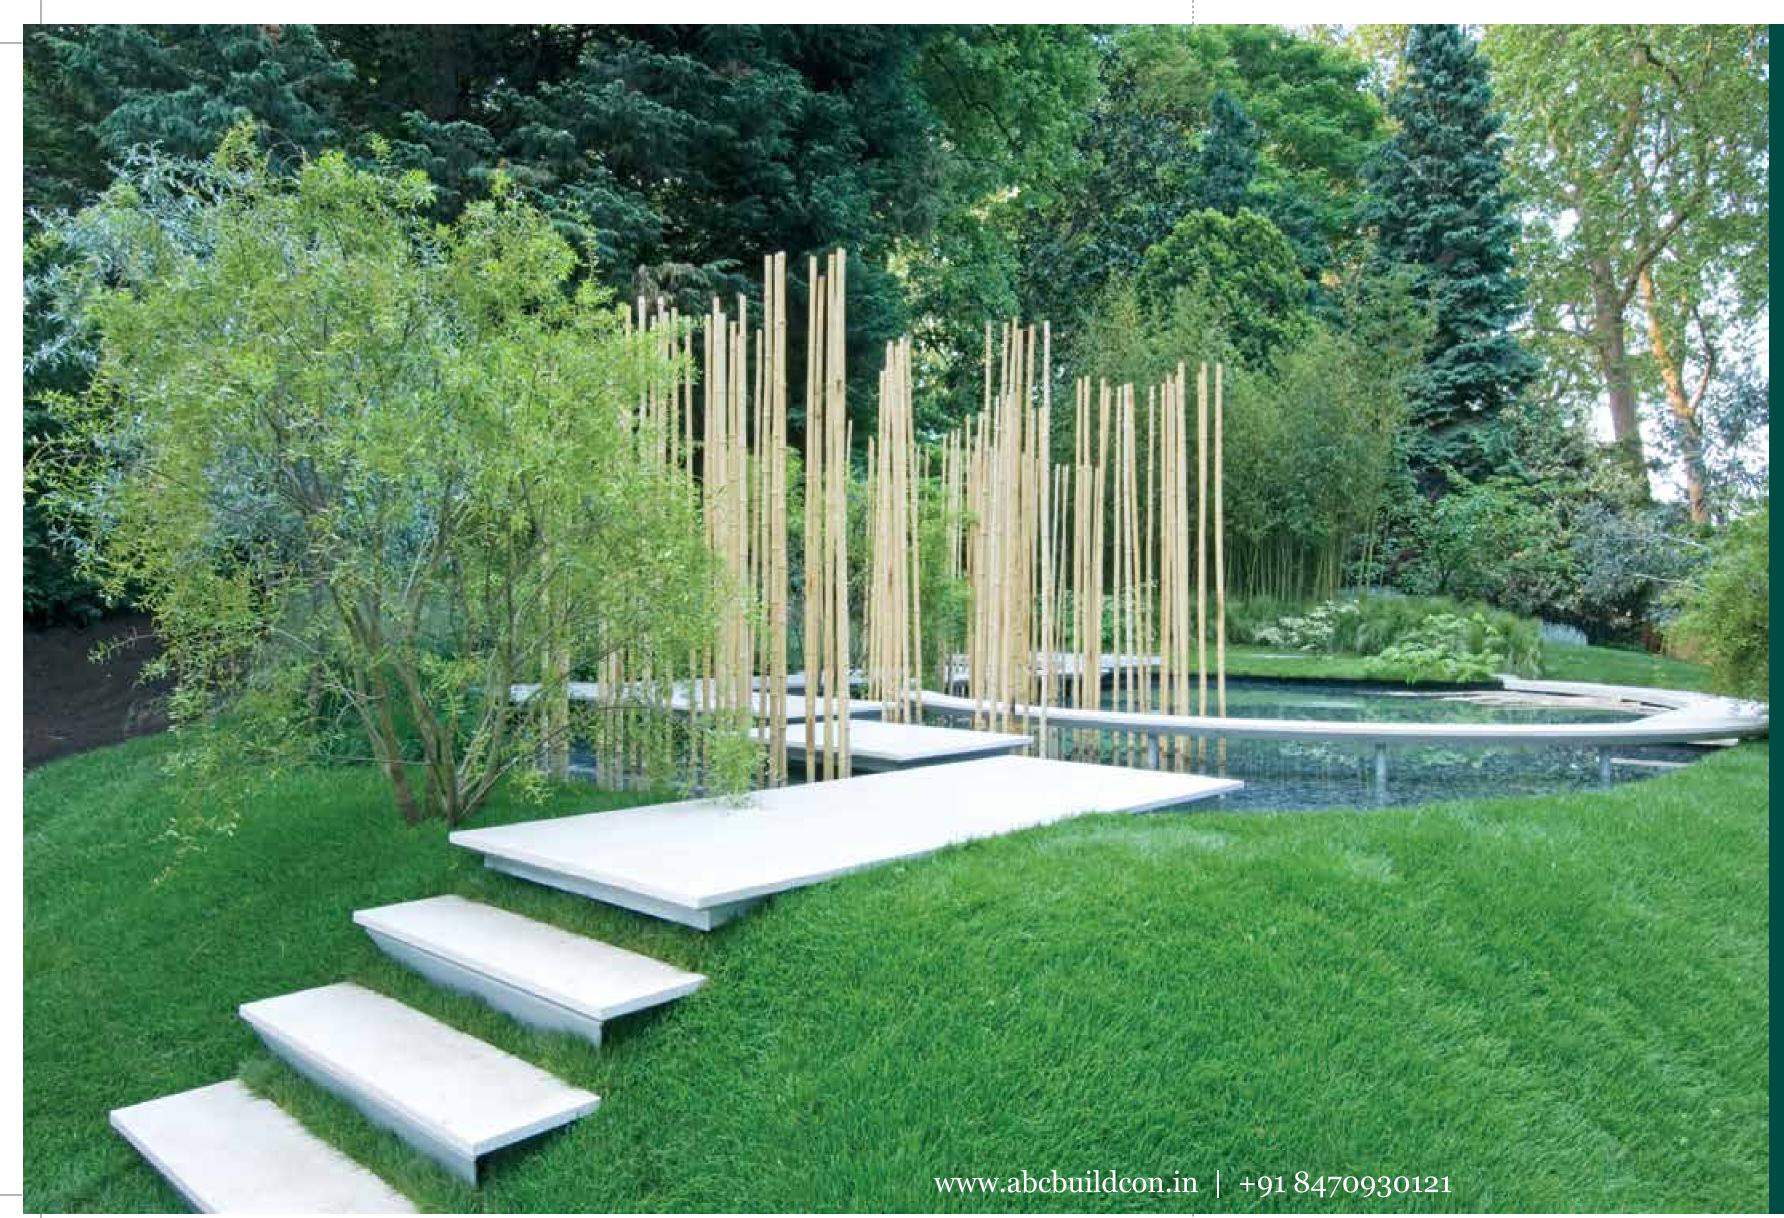

A shaded, sinuous central walkway divides the park into a series of spaces, each offering its own unique experience. A reflective pool and water-wall form a contemplative focal point that invites residents to pause and enjoy the outdoors. Orchard groves, planted with flowering and fruiting native trees, provide seasonal interest and colour. Sheltering tea pavilions become spaces for socialising and rejuvenating amid nature.

The central park offers residents a visual respite with views of greenery, while revealing unexpected experiences as you explore its idyllic environs.