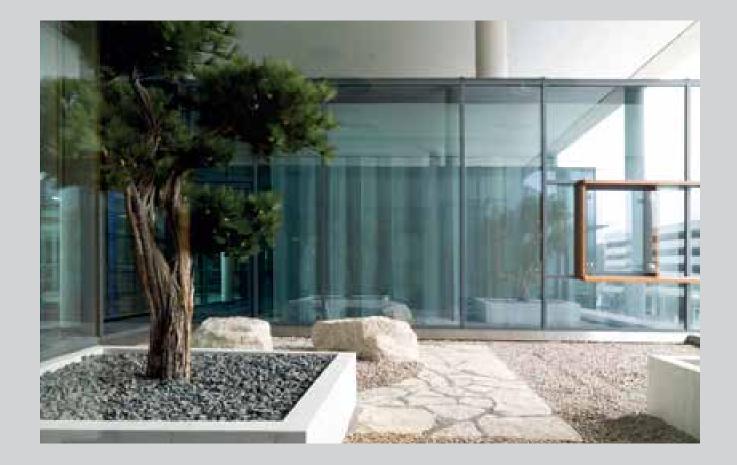

Primanti is designed around a series of interconnected orchards, meadows and gardens that span sinuously across the development. The rich flora forms dramatic patterns with stone structures and water features, inspired by Delhi's Mughal gardens.

A shaded, sinuous central walkway divides the park into a series of spaces, each offering its own unique experience. A reflective pool and water-wall form a contemplative focal point that invites residents to pause and enjoy the outdoors. Orchard groves, planted with flowering and fruiting native trees, provide seasonal interest and colour. Sheltering tea pavilions become spaces for socialising and rejuvenating amid nature.