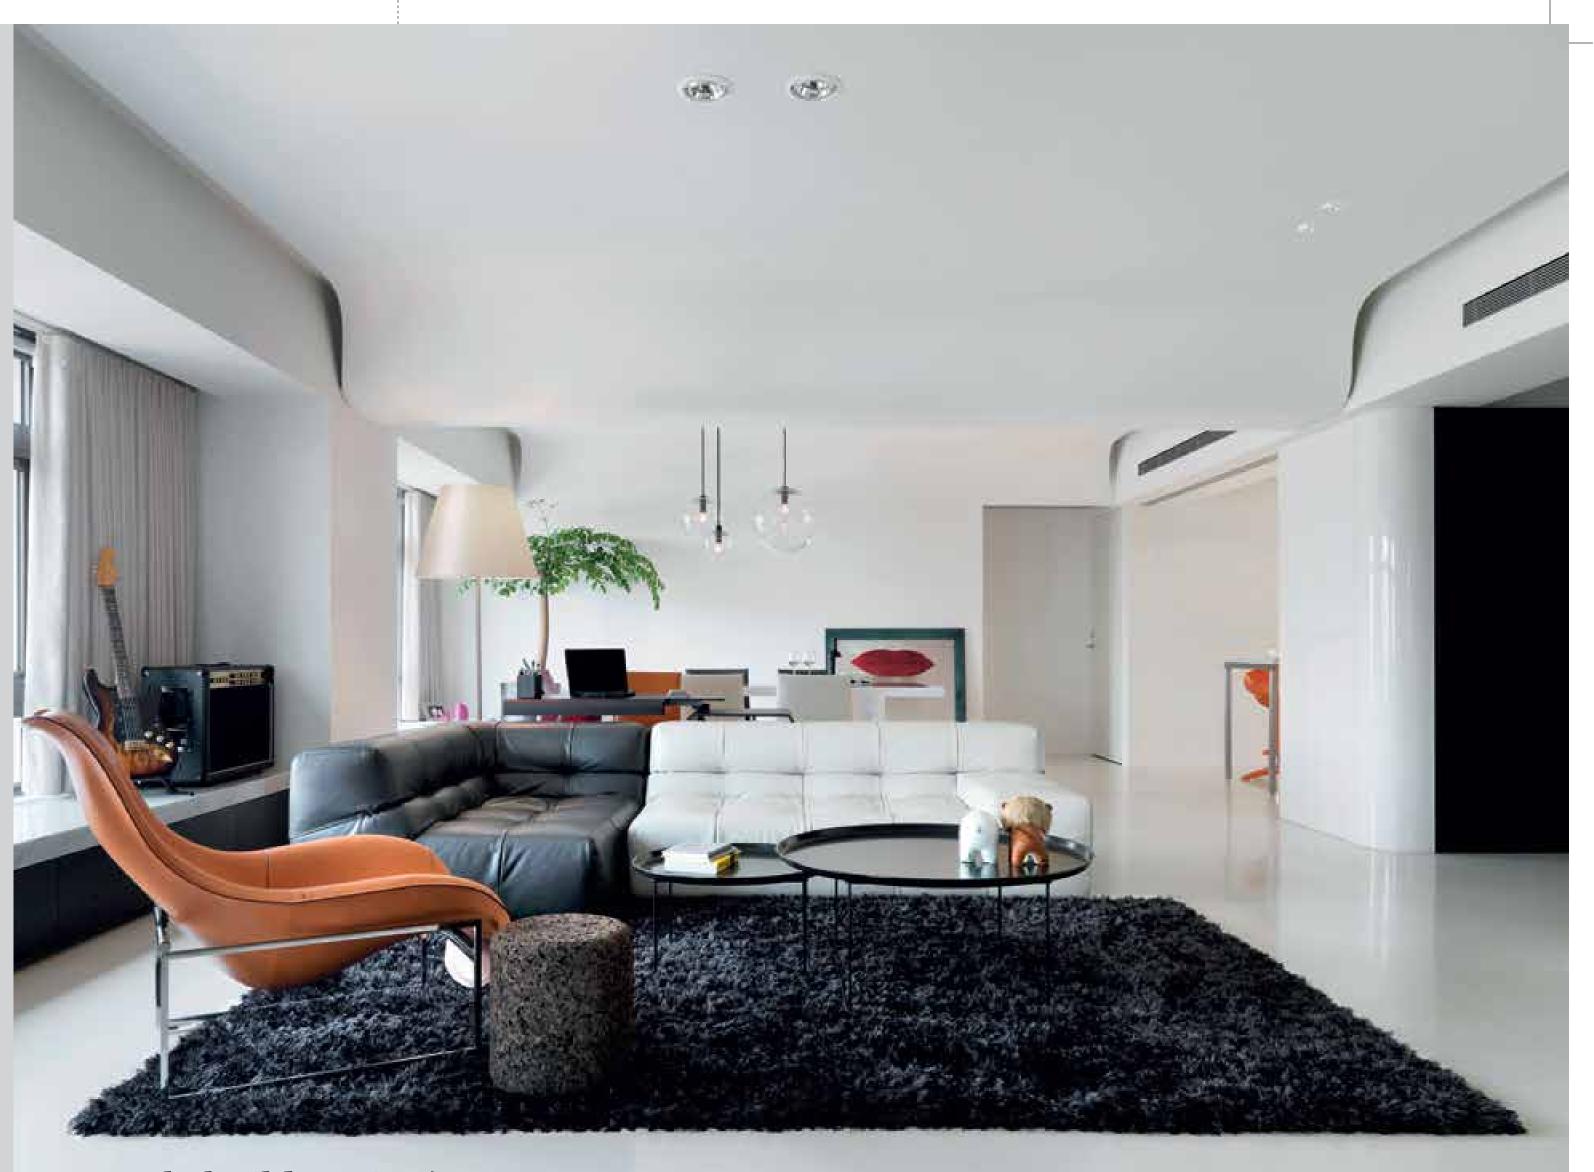

## EXECUTIVE APARTMENTS

Executive Apartments are housed in G+9 and G+11 storey mid-rise buildings with just one apartment on each floor. All apartments are open on 3 sides. These 3,850 sq. ft. 4 BHK units feature a unique double-height living area.

The penthouse units on the top 2 levels have grand open terraces while the ground-floor units have 3 bedrooms with attached private garden areas. All Executive Apartments have a separate servant's room and a service elevator.