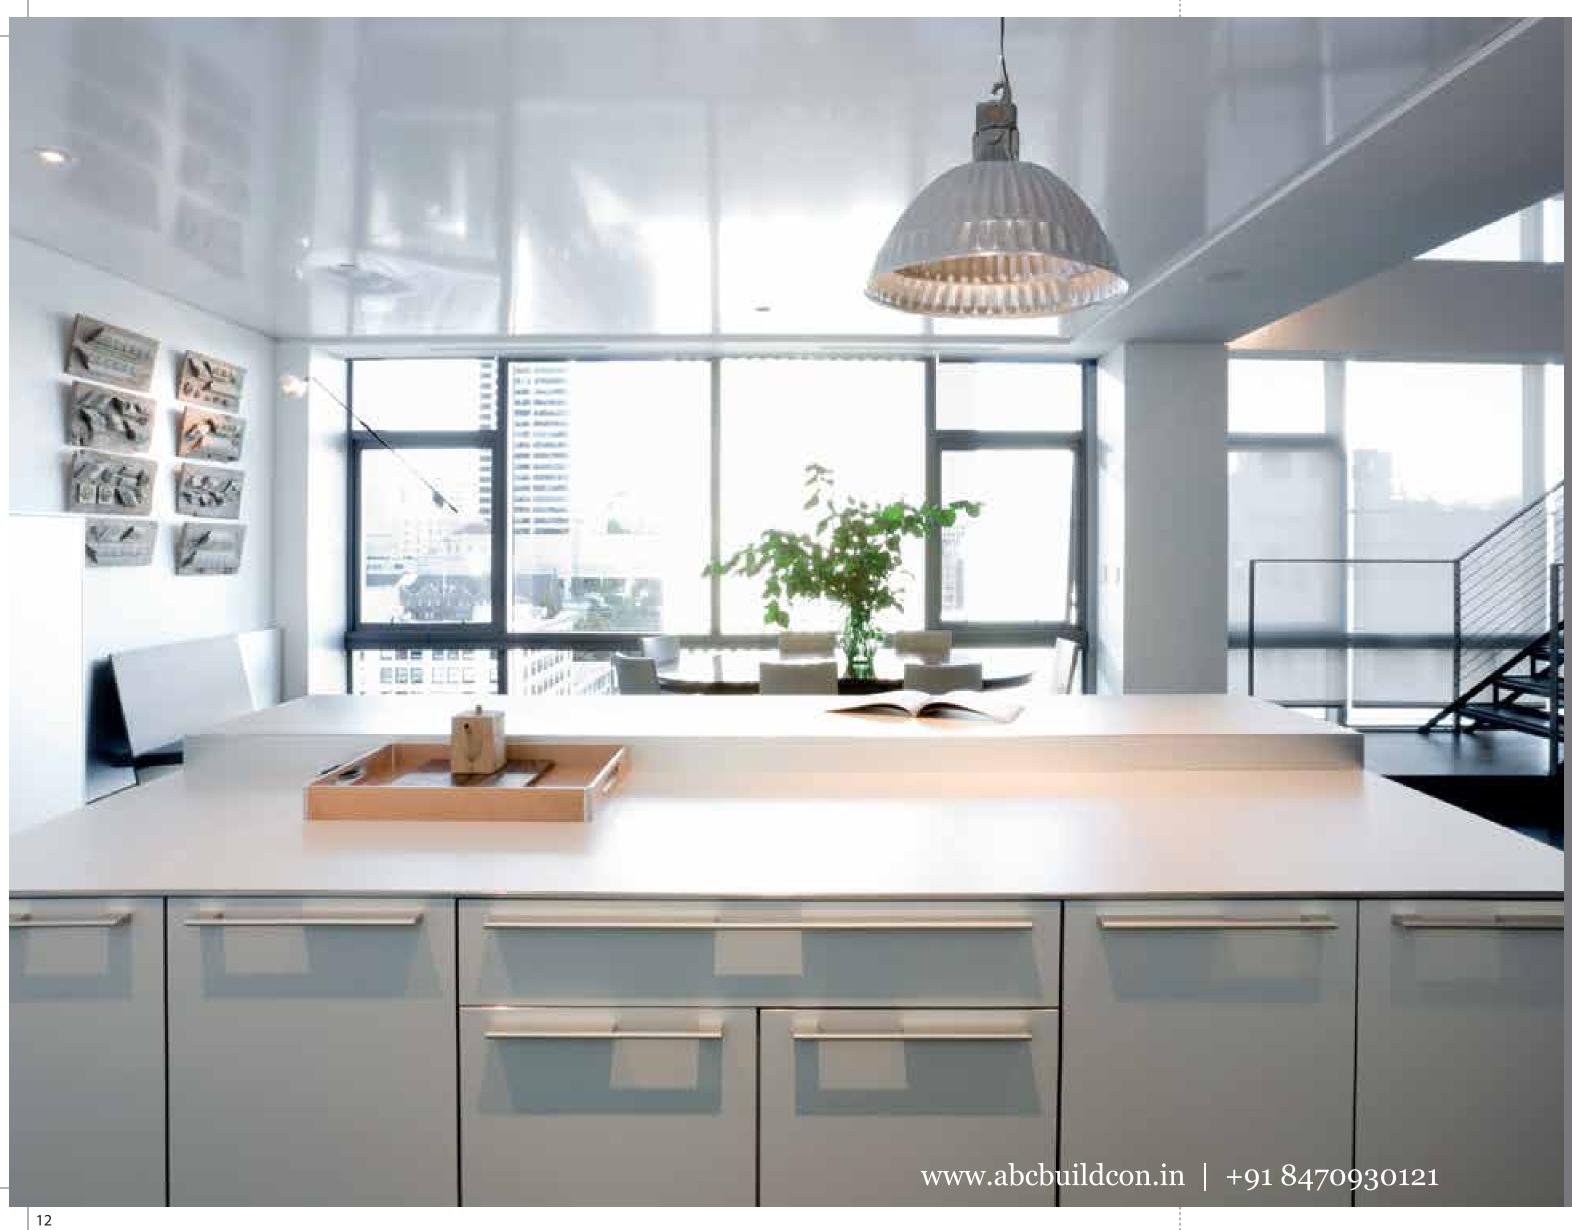

### FEATURES & AMENITIES:

VRV air-conditioning • Imported marble flooring in living and dining room • Efficiently conceptualised rooms • Wooden flooring Premium modular kitchen • Separate servant's room • Separate access to servant's room