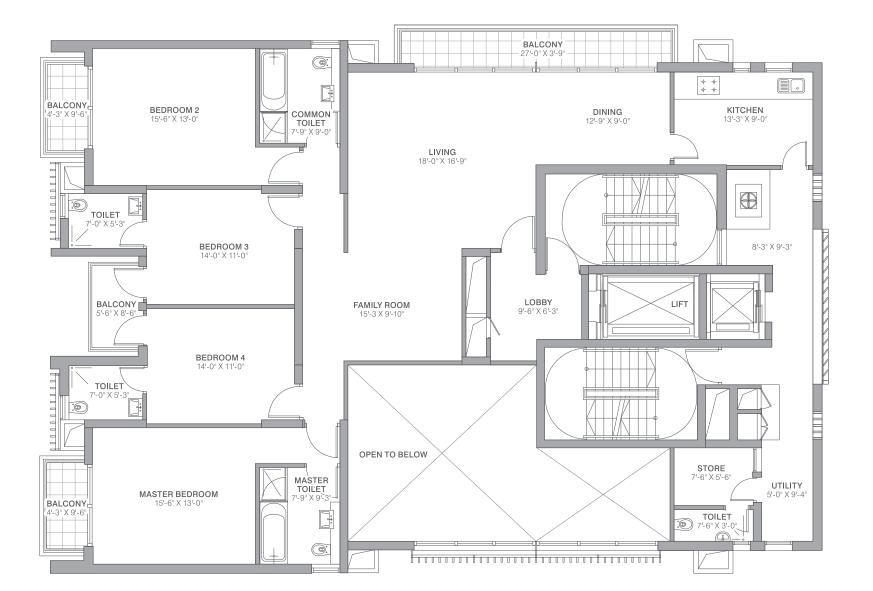

## EXECUTIVE FLOORS

DUPLEX UNITS - 6,105 SQ. FT. (567.17 SQ. M.)

SECOND FLOOR | UPPER UNIT

\_\_\_\_\_

# www.abcbuildcon.in | +91 8470930121

### THIRD FLOOR | UPPER UNIT