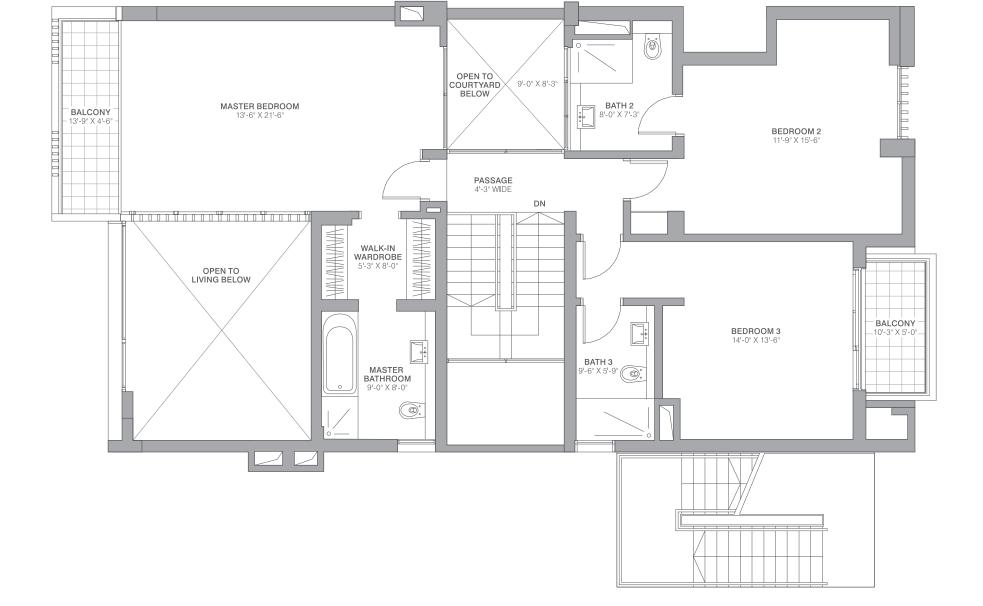

## EXECUTIVE FLOORS

DUPLEX UNITS - 6,105 SQ. FT. (567.17 SQ. M.)

SECOND FLOOR | UPPER UNIT

\_\_\_\_\_

# www.abcbuildcon.in | +91 8470930121

### THIRD FLOOR | UPPER UNIT