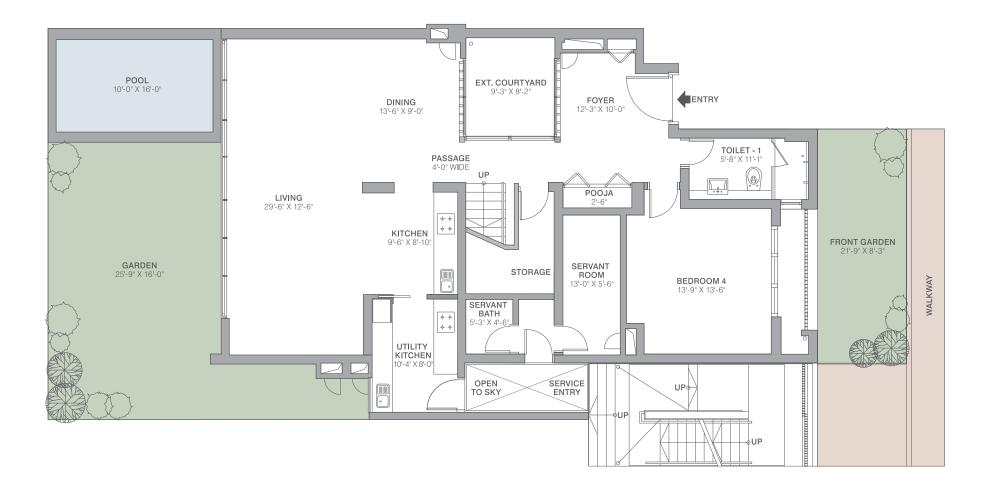

## EXECUTIVE FLOORS

DUPLEX UNITS - 4,250 SQ. FT. (394.84 SQ. M.)

GROUND FLOOR | LOWER UNIT

# www.abcbuildcon.in | +91 8470930121

\_\_\_\_\_

### FIRST FLOOR | LOWER UNIT