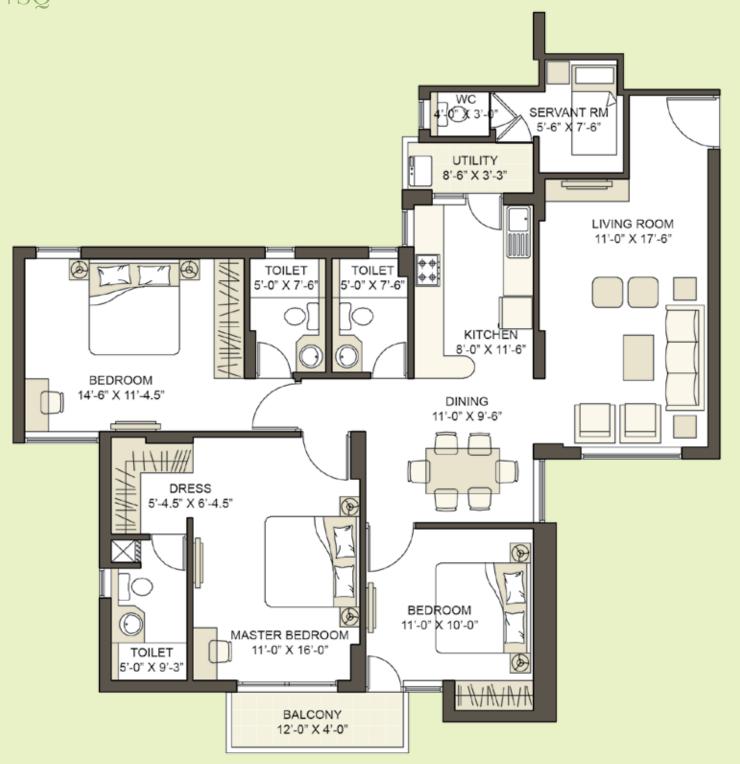

|     |                          |                                                                                                    | <b>Doors</b><br>Internal |
|-----|--------------------------|----------------------------------------------------------------------------------------------------|--------------------------|
|     |                          |                                                                                                    | External                 |
|     |                          |                                                                                                    | Main door                |
| ~   |                          |                                                                                                    | Windows                  |
| Spe | cifications              |                                                                                                    | Air-conditioning         |
|     | Structure                | Earthquake resistant RCC framed structure                                                          | Electrical               |
|     | Flooring                 |                                                                                                    | Communication            |
|     | Living / Dining          | Imported marble                                                                                    |                          |
|     | Bedrooms                 | Laminated wooden flooring                                                                          |                          |
|     | Balconies                | Anti-skid tiles                                                                                    | Television               |
|     | Common areas & staircase | Stone / marble                                                                                     |                          |
|     | Lift lobby               | Stone / vitrified tiles                                                                            | Lift                     |
|     | Domestic help room       | Ceramic tiles                                                                                      | Power back-up            |
|     | Walls / Ceiling          |                                                                                                    |                          |
|     | External                 | Exterior paint                                                                                     |                          |
|     | Internal                 | Plastic emulsion paint, ceiling in OBD; domestic help room / toilet in OBD                         |                          |
|     | Lift lobby               | Combination of stone & paint                                                                       |                          |
|     | Kitchen                  |                                                                                                    |                          |
|     | Flooring                 | Anti-skid tiles                                                                                    |                          |
|     | Wall finishes            | Ceramic tiles upto 600mm height above the counter area                                             |                          |
|     | Kitchen counter          | Granite counter with stainless steel sink with drain board                                         |                          |
|     | Toilet                   |                                                                                                    |                          |
|     | Wall                     | Ceramic tiles upto ceiling                                                                         |                          |
|     | Flooring                 | Anti-skid tiles                                                                                    |                          |
|     | Fittings                 | EWC & wash basin in white colour, single lever CP fittings, granite counter, pipelines for geyser, |                          |
|     |                          | EWC in domestic help toilet                                                                        |                          |
|     |                          |                                                                                                    |                          |

Seasoned hardwood frames with moulded European style shutters Anodized / powder coated glazed aluminium / UPVC doors Seasoned hardwood frames with moulded European style shutters

Anodized / powder coated glazed aluminium / UPVC windows

Split AC units provided in living, dining and all bedrooms

Three phase supply with independent meter, copper wiring in concealed conduits; modular switches

One telephone jack each in the living room and all bedrooms, intercom facility to each flat in the living room

TV point in the living room and all bedrooms

One passenger and one service lift to each tower

100% power back-up

\*indicates mirror image

\*indicates mirror image

Type X2

B2 & B4: G01

٩ BEDROOM 14'-6" X 11'-4.5" RC TOILET 5'-0" X 9'-3"