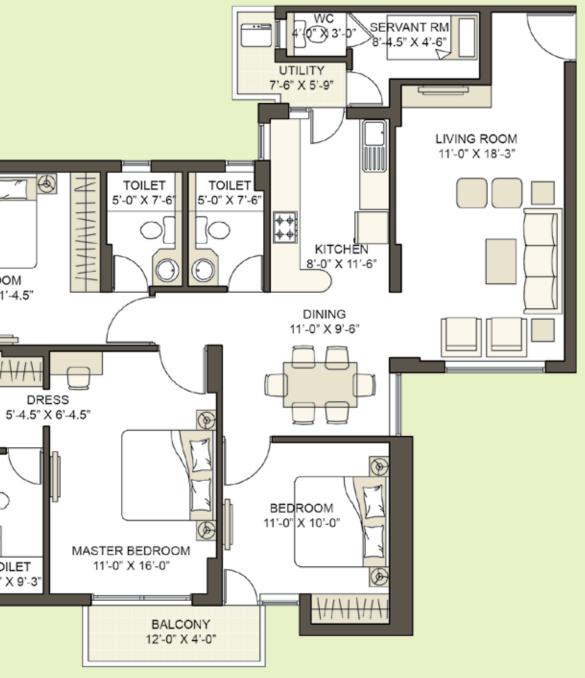

|

Seasoned hardwood frames with moulded European style shutters Anodized / powder coated glazed aluminium / UPVC doors Seasoned hardwood frames with moulded European style shutters

Anodized / powder coated glazed aluminium / UPVC windows

Split AC units provided in living, dining and all bedrooms

Three phase supply with independent meter, copper wiring in concealed conduits; modular switches

One telephone jack each in the living room and all bedrooms, intercom facility to each flat in the living room

TV point in the living room and all bedrooms

One passenger and one service lift to each tower

100% power back-up







\*indicates mirror image



\*indicates mirror image



Type X2









B2 & B4: G01









٩ BEDROOM 14'-6" X 11'-4.5" RC TOILET 5'-0" X 9'-3"



B1 & B3: 104











B1 & B3: G02 - 1402 101\* - 1401\* B2 & B4: G03\* - 1403\* 204\* - 1404\*

\*indicates mirror image













## B1 & B3: G01











B2 & B4: G04







## unitech

Unitech Limited Unitech Signature Towers South City - 1, Gurgaon, India +91 124 4552000 sales@unitechgroup.com www.unitechgroup.com