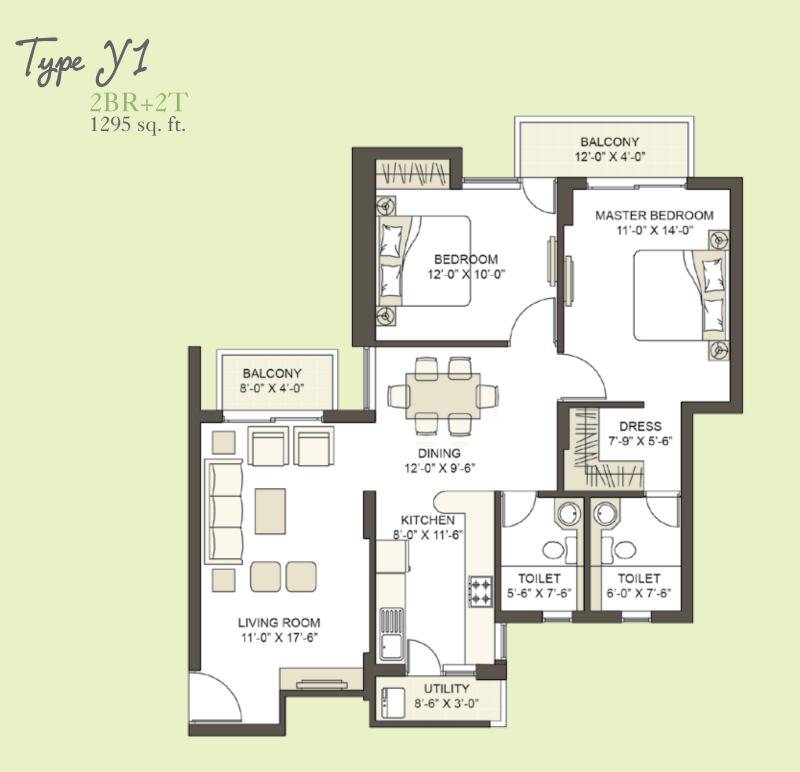

Seasoned hardwood frames with moulded European style shutters Anodized / powder coated glazed aluminium / UPVC doors Seasoned hardwood frames with moulded European style shutters

Anodized / powder coated glazed aluminium / UPVC windows

Split AC units provided in living, dining and all bedrooms

Three phase supply with independent meter, copper wiring in concealed conduits; modular switches

One telephone jack each in the living room and all bedrooms, intercom facility to each flat in the living room

TV point in the living room and all bedrooms

One passenger and one service lift to each tower

100% power back-up







\*indicates mirror image



\*indicates mirror image



Type X2









B2 & B4: G01









٩ BEDROOM 14'-6" X 11'-4.5" RC TOILET 5'-0" X 9'-3"



B1 & B3: 104











B1 & B3: G02 - 1402 101\* - 1401\* B2 & B4: G03\* - 1403\* 204\* - 1404\*

\*indicates mirror image













## B1 & B3: G01











B2 & B4: G04







## unitech

Unitech Limited Unitech Signature Towers South City - 1, Gurgaon, India +91 124 4552000 sales@unitechgroup.com www.unitechgroup.com