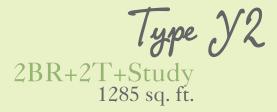

TV point in the living room and all bedrooms

One passenger and one service lift to each tower

100% power back-up

\*indicates mirror image

\*indicates mirror image

Type X2

B2 & B4: G01

٩ BEDROOM 14'-6" X 11'-4.5" RC TOILET 5'-0" X 9'-3"