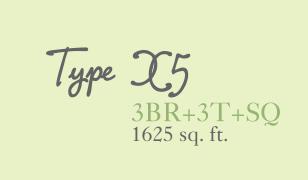

|                          |

Seasoned hardwood frames with moulded European style shutters Anodized / powder coated glazed aluminium / UPVC doors Seasoned hardwood frames with moulded European style shutters

Anodized / powder coated glazed aluminium / UPVC windows

Split AC units provided in living, dining and all bedrooms

Three phase supply with independent meter, copper wiring in concealed conduits; modular switches

One telephone jack each in the living room and all bedrooms, intercom facility to each flat in the living room

TV point in the living room and all bedrooms

One passenger and one service lift to each tower

100% power back-up







\*indicates mirror image



\*indicates mirror image



Type X2









B2 & B4: G01









٩ BEDROOM 14'-6" X 11'-4.5" RC TOILET 5'-0" X 9'-3"



B1 & B3: 104











B1 & B3: G02 - 1402 101\* - 1401\* B2 & B4: G03\* - 1403\* 204\* - 1404\*

\*indicates mirror image













## B1 & B3: G01











B2 & B4: G04







## unitech

Unitech Limited Unitech Signature Towers South City - 1, Gurgaon, India +91 124 4552000 sales@unitechgroup.com www.unitechgroup.com