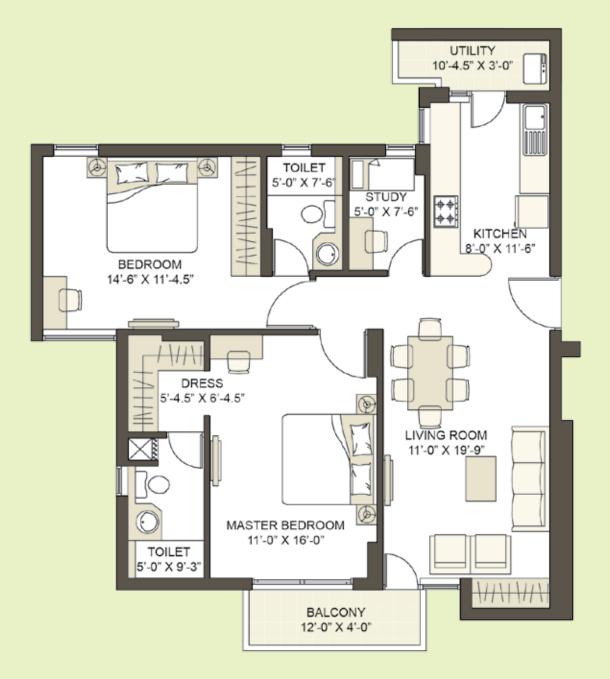

TV point in the living room and all bedrooms

One passenger and one service lift to each tower

100% power back-up

\*indicates mirror image

\*indicates mirror image

Type X2

B2 & B4: G01

٩ BEDROOM 14'-6" X 11'-4.5" RC TOILET 5'-0" X 9'-3"