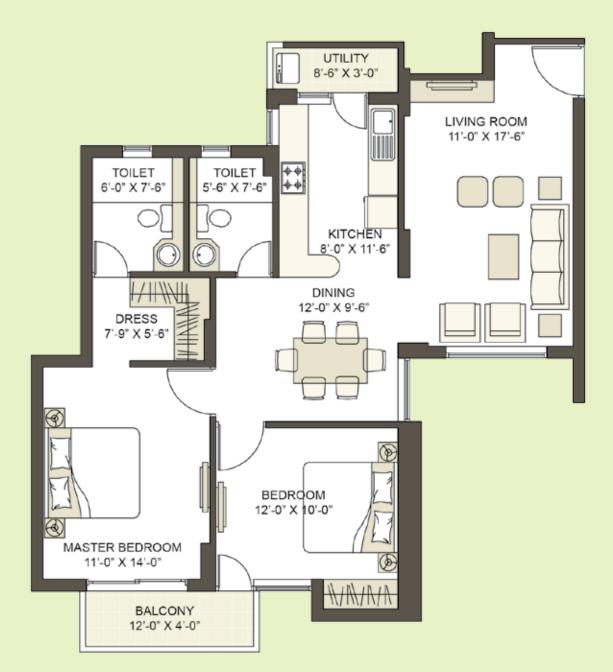

Split AC units provided in living, dining and all bedrooms

Three phase supply with independent meter, copper wiring in concealed conduits; modular switches

One telephone jack each in the living room and all bedrooms, intercom facility to each flat in the living room

TV point in the living room and all bedrooms

One passenger and one service lift to each tower

100% power back-up

\*indicates mirror image

\*indicates mirror image

Type X2

B2 & B4: G01

٩ BEDROOM 14'-6" X 11'-4.5" RC TOILET 5'-0" X 9'-3"