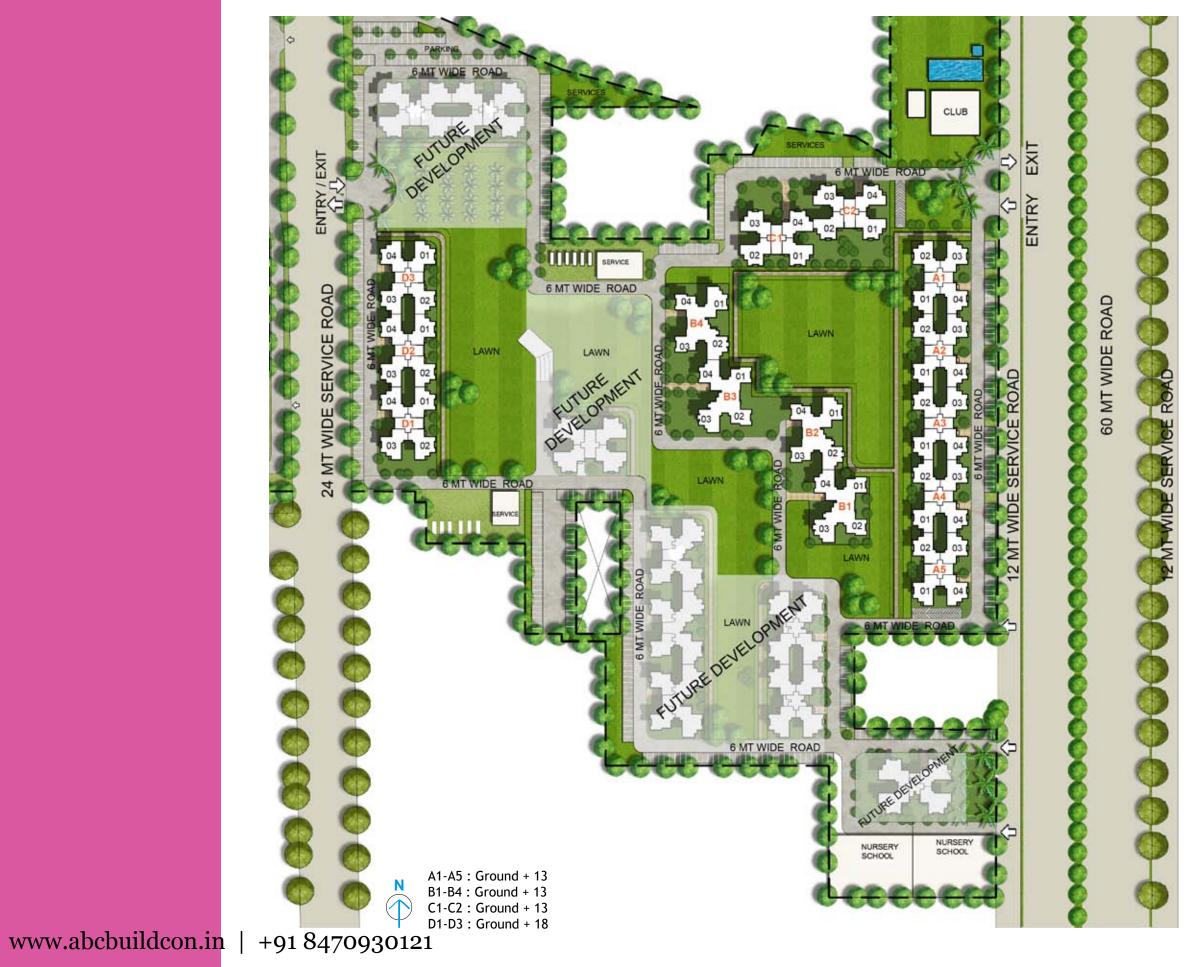

Masterplan

Keyplan

A closer look at your peaceful neighbourhood

**Features** Gecurity

Smart card access at main entrance and basement Automatic boom barriers at main entry and exit CCTV surveillance of main entrance & tower entrance Audio communication from guard unit to each apartment