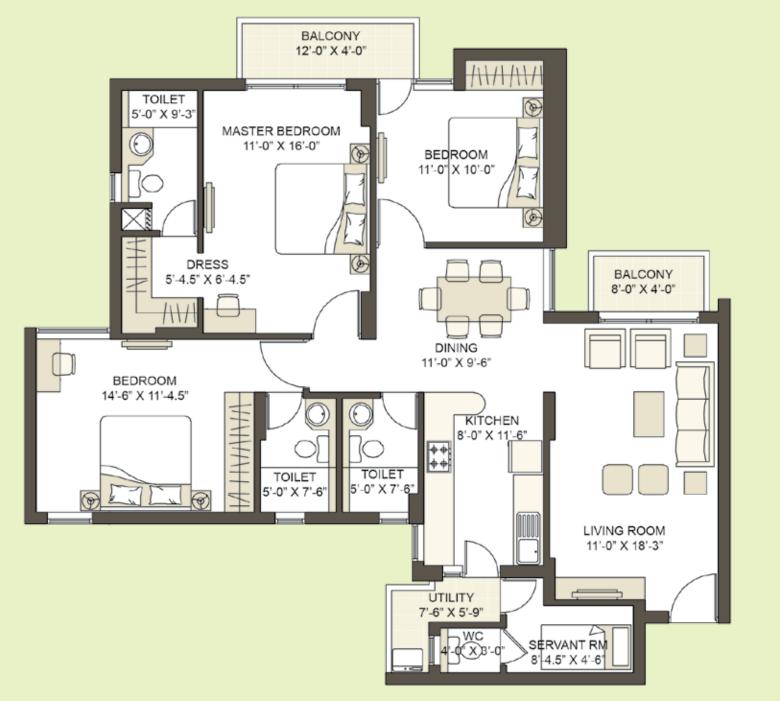

TV point in the living room and all bedrooms

One passenger and one service lift to each tower

100% power back-up

\*indicates mirror image

\*indicates mirror image

Type X2

B2 & B4: G01

٩ BEDROOM 14'-6" X 11'-4.5" RC TOILET 5'-0" X 9'-3"

B1 & B3: 104

B1 & B3: G02 - 1402 101\* - 1401\* B2 & B4: G03\* - 1403\* 204\* - 1404\*

\*indicates mirror image