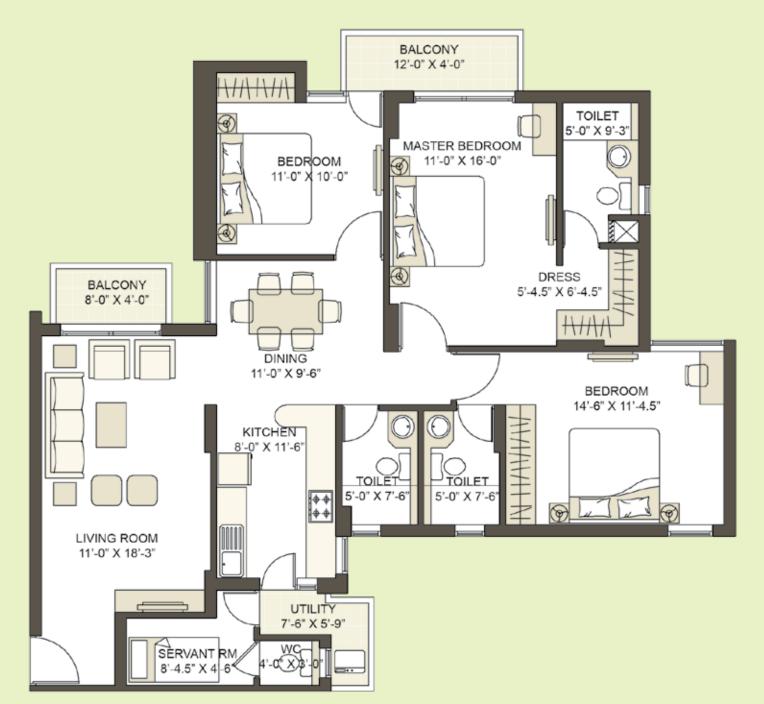

B1 & B3: 104

B1 & B3: G02 - 1402 101\* - 1401\* B2 & B4: G03\* - 1403\* 204\* - 1404\*

\*indicates mirror image