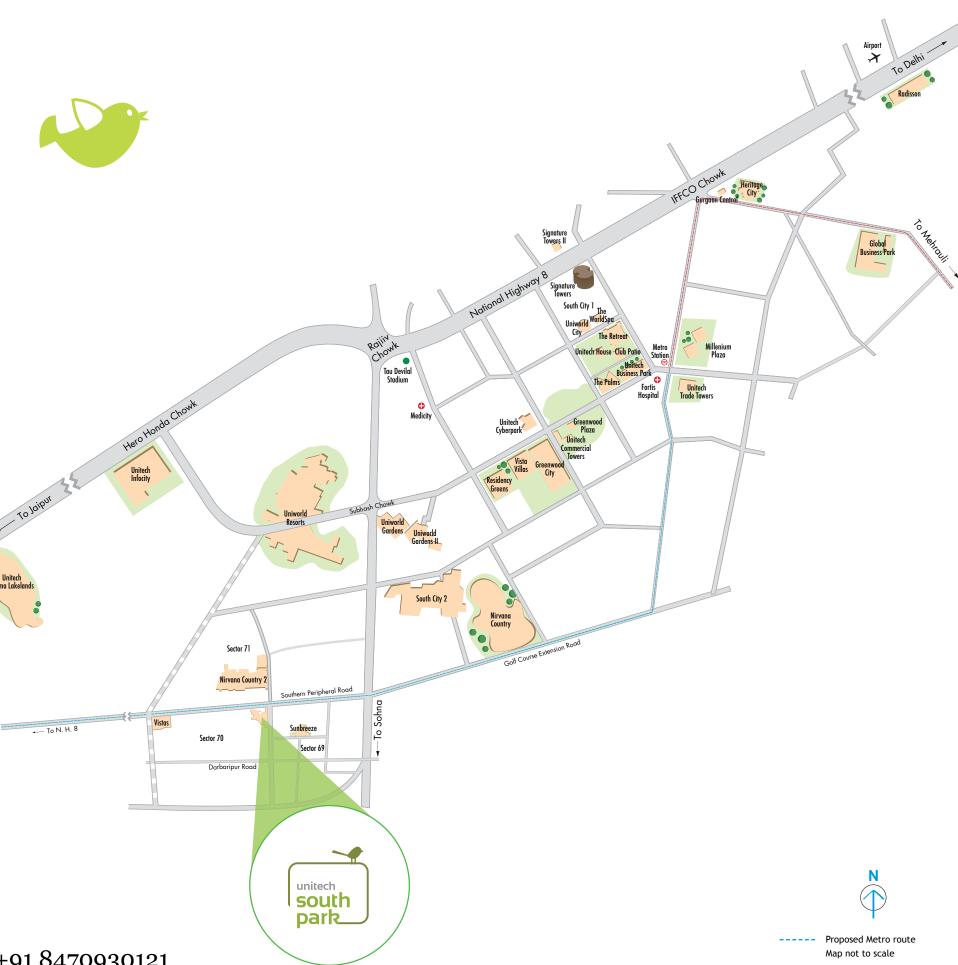

- Well connected to N.H. 8 and the Golf Course Extn. Road
- Close to the residential, retail and commercial development on Sohna Road & Nirvana Country
- World class schools Shikshantar, The Shri Ram School, DPS, Heritage, Pathways and GD Goenka within 25 minutes driving distance
- Leading hospitals Medicity, Artemis, Max, Fortis and Apollo within 25 minutes driving distance