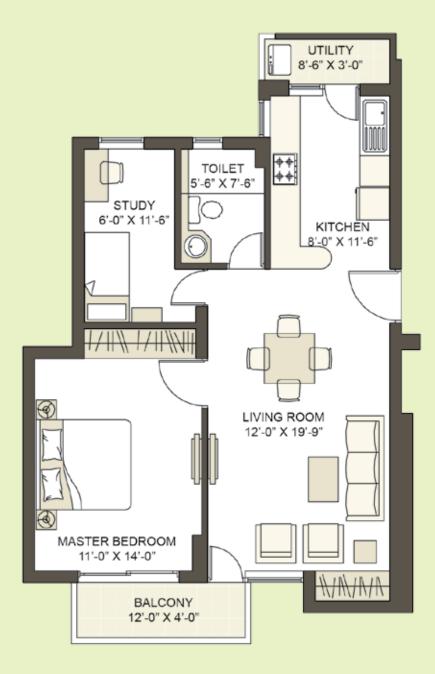

ean style shutters

Anodized / powder coated glazed aluminium / UPVC windows

Split AC units provided in living, dining and all bedrooms

Three phase supply with independent meter, copper wiring in concealed conduits; modular switches

One telephone jack each in the living room and all bedrooms, intercom facility to each flat in the living room

TV point in the living room and all bedrooms

One passenger and one service lift to each tower

100% power back-up







\*indicates mirror image



\*indicates mirror image



Type X2









B2 & B4: G01









٩ BEDROOM 14'-6" X 11'-4.5" RC TOILET 5'-0" X 9'-3"



B1 & B3: 104











B1 & B3: G02 - 1402 101\* - 1401\* B2 & B4: G03\* - 1403\* 204\* - 1404\*

\*indicates mirror image













## B1 & B3: G01











B2 & B4: G04







## unitech

Unitech Limited Unitech Signature Towers South City - 1, Gurgaon, India +91 124 4552000 sales@unitechgroup.com www.unitechgroup.com