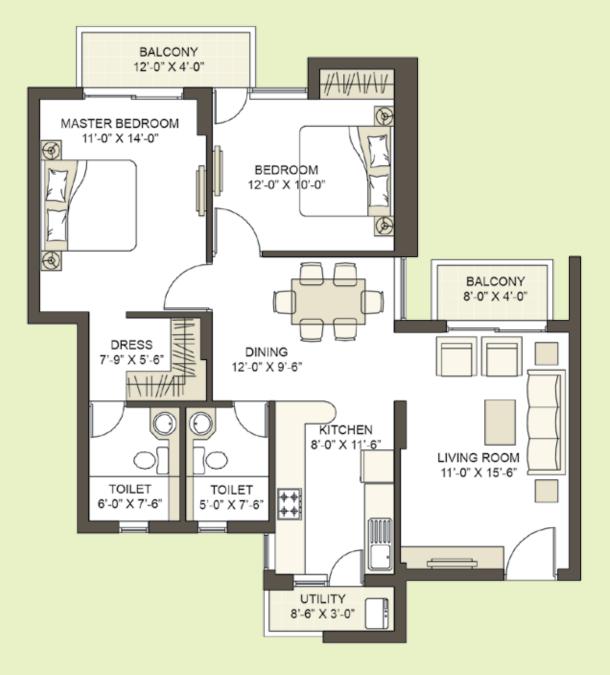

B1 & B3: 104

B1 & B3: G02 - 1402 101\* - 1401\* B2 & B4: G03\* - 1403\* 204\* - 1404\*

\*indicates mirror image