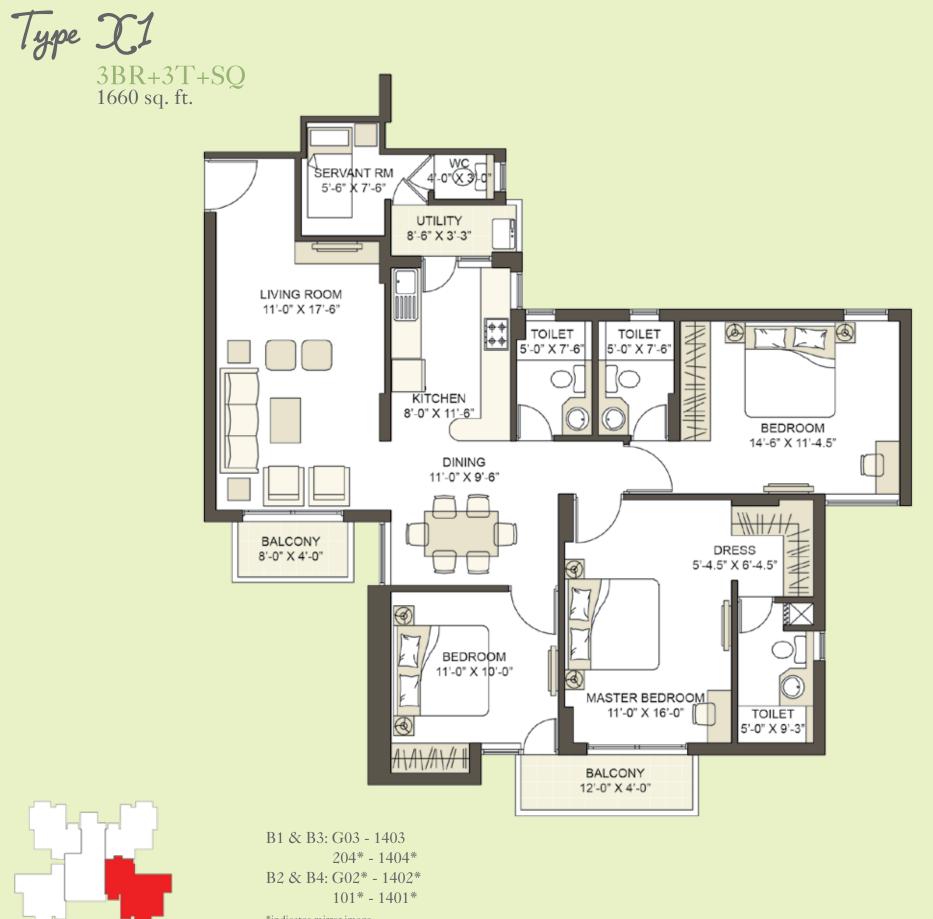

B1 & B3: 104

B1 & B3: G02 - 1402 101\* - 1401\* B2 & B4: G03\* - 1403\* 204\* - 1404\*

\*indicates mirror image