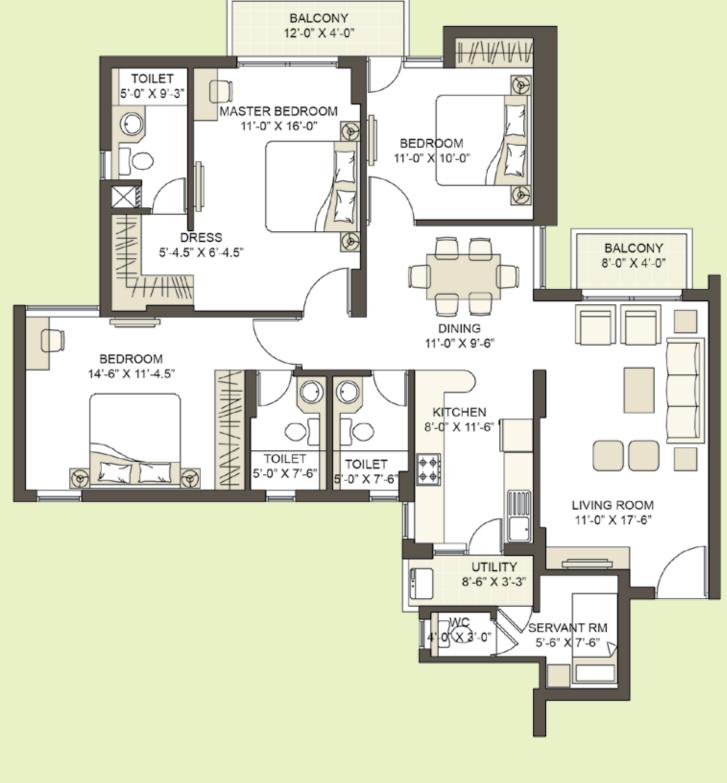

TV point in the living room and all bedrooms

One passenger and one service lift to each tower

100% power back-up

\*indicates mirror image

\*indicates mirror image

Type X2

B2 & B4: G01

٩ BEDROOM 14'-6" X 11'-4.5" RC TOILET 5'-0" X 9'-3"

B1 & B3: 104

B1 & B3: G02 - 1402 101\* - 1401\* B2 & B4: G03\* - 1403\* 204\* - 1404\*

\*indicates mirror image