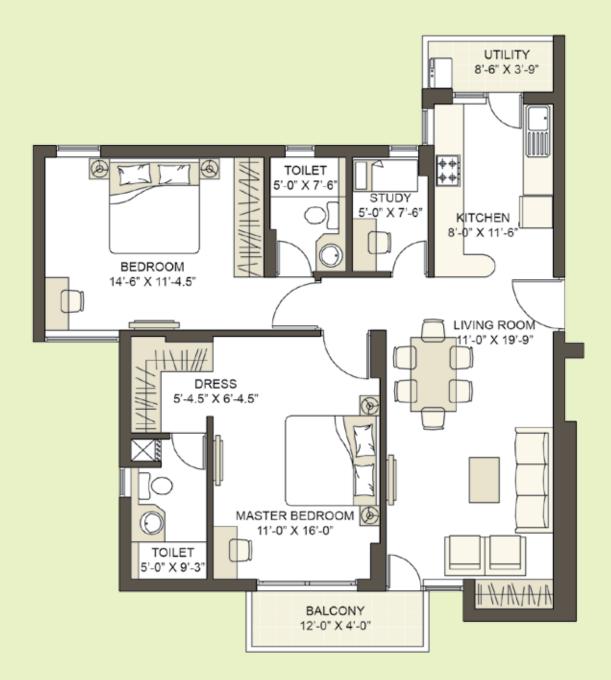

TV point in the living room and all bedrooms

One passenger and one service lift to each tower

100% power back-up

\*indicates mirror image

\*indicates mirror image

Type X2

B2 & B4: G01

٩ BEDROOM 14'-6" X 11'-4.5" RC TOILET 5'-0" X 9'-3"