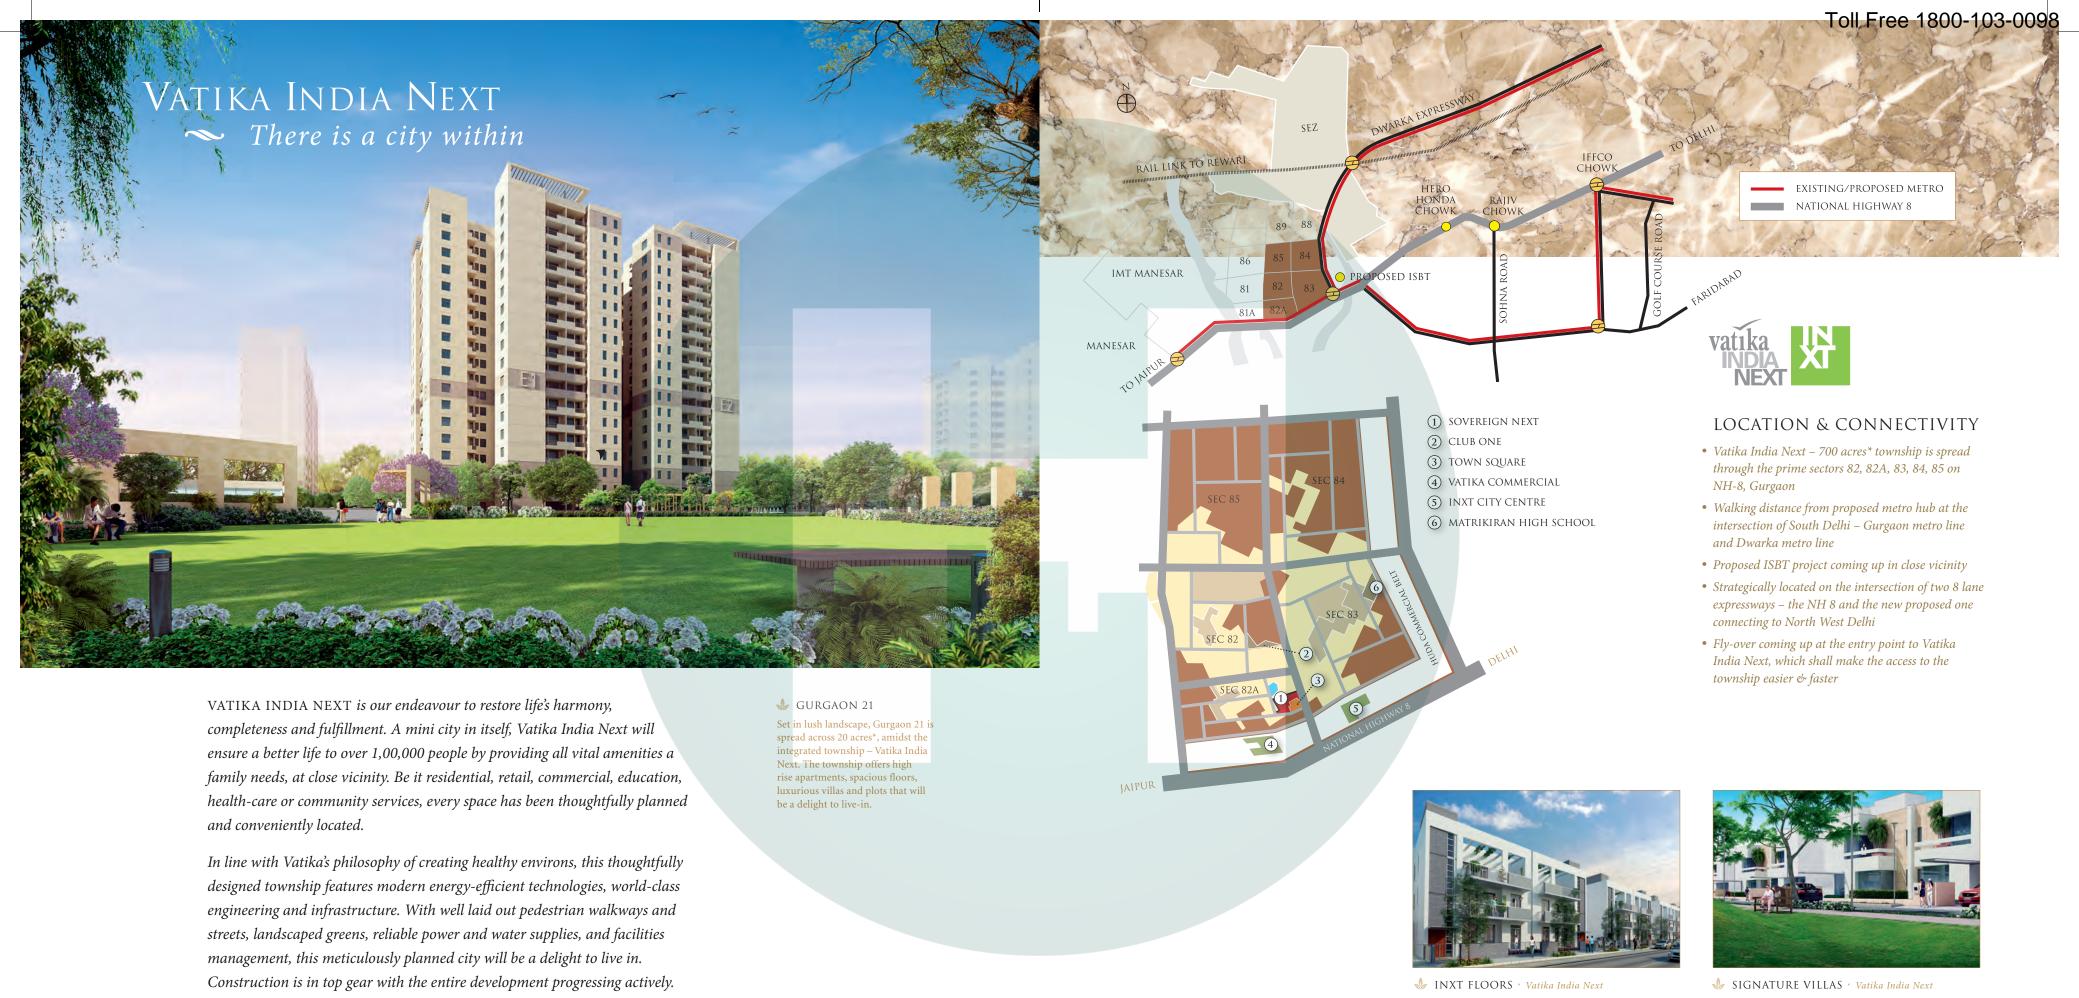

Welcome to **Sovereign Next**, the home of an evolved lifestyle. A posh gated community of residences designed to fulfill every aspiration, ideally located in Sector 82A, at the entry of Vatika India Next, and will have **225 premium apartments** nestled in **7.5 acres**\* of rejuvenating green surroundings.

Vatika India Next is located at the intersection of NH8 and the proposed expressway to North West Delhi. This gives the project extremely good connectivity to Delhi as well as to nearby schools, hospitals and commercial centres.

The proposed **Metro hub** at the intersection of the South Delhi – Gurgaon metro line and the Dwarka metro line will also be within walking distance. And a fly-over coming up at the entry point to Vatika India Next, shall make access to Sovereign Next even easier and faster.

**Distances from Sovereign Next (approx):** Rajiv Chowk – 8 Kms, MediCity – 8.5 Kms, IFFCO Chowk – 12 Kms, Dwarka – 19 Kms, International Airport – 25 Kms.

## OVERVIEW

Site measuring 7.50 acres\* is a part of the Vatika India Next township being developed by Vatika in Sectors 82A, 82, 83, 84 and 85 and spanning an area of almost 700 acres\*. The township is under advanced stages of construction and implementation. It comprises of a wide range of residential typologies in addition to retail, commercial pockets and amenities such as education, health care and community facilities.