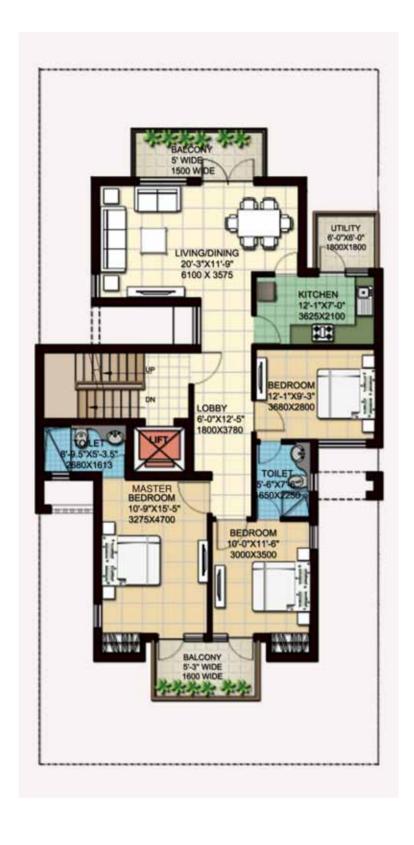

# 400 SQYD ESTATE FLOOR PLANS

GROUND FLOOR TOTAL AREA 2635 sqft (INCLUDING BASEMENT)

FIRST FLOOR TOTAL AREA 2491 sqft (INCLUDING BASEMENT)

SECOND FLOOR TOTAL AREA 2390 sqft (INCLUDING BASEMENT)

BASEMENT

STILT FLOOR