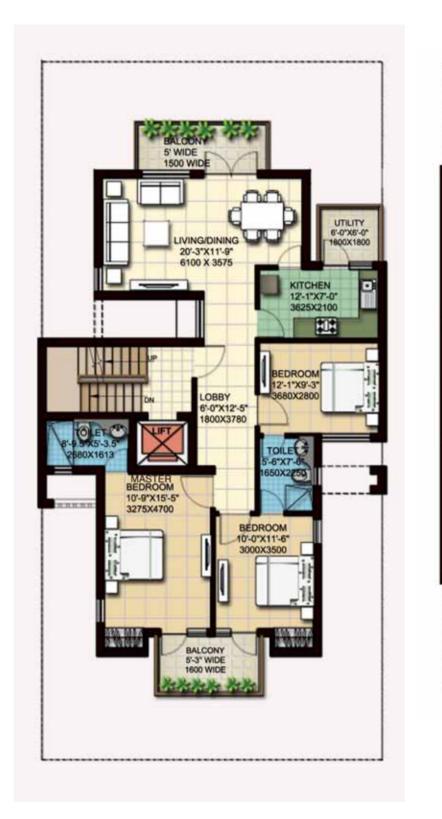

# 400 SQYD ESTATE FLOOR PLANS

GROUND FLOOR TOTAL AREA 2635 sqft (INCLUDING BASEMENT)

FIRST FLOOR TOTAL AREA 2491 sqft (INCLUDING BASEMENT)

SECOND FLOOR TOTAL AREA 2390 sqft (INCLUDING BASEMENT)

BASEMENT

STILT FLOOR

## 270 SQYD ESTATE FLOOR PLANS

GROUND FLOOR TOTAL AREA 2035.50 sqft (INCLUDING BASEMENT)

FIRST FLOOR TOTAL AREA 1970.50 sqft (INCLUDING BASEMENT)

SECOND FLOOR TOTAL AREA 1855.50 sqft (INCLUDING BASEMENT)