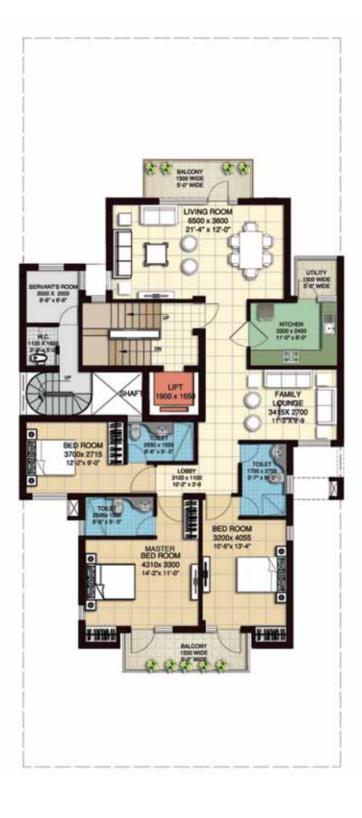

# 400 SQYD ESTATE FLOOR PLANS

GROUND FLOOR TOTAL AREA 2635 sqft (INCLUDING BASEMENT)

FIRST FLOOR TOTAL AREA 2491 sqft (INCLUDING BASEMENT)

SECOND FLOOR TOTAL AREA 2390 sqft (INCLUDING BASEMENT)

BASEMENT

STILT FLOOR