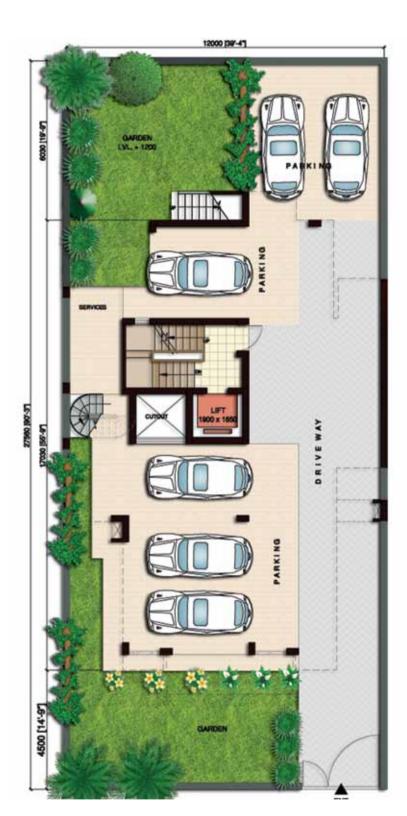

## 270 SQYD ESTATE FLOOR PLANS

GROUND FLOOR TOTAL AREA 2035.50 sqft (INCLUDING BASEMENT)

FIRST FLOOR TOTAL AREA 1970.50 sqft (INCLUDING BASEMENT)

SECOND FLOOR TOTAL AREA 1855.50 sqft (INCLUDING BASEMENT)

BASEMENT

STILT FLOOR