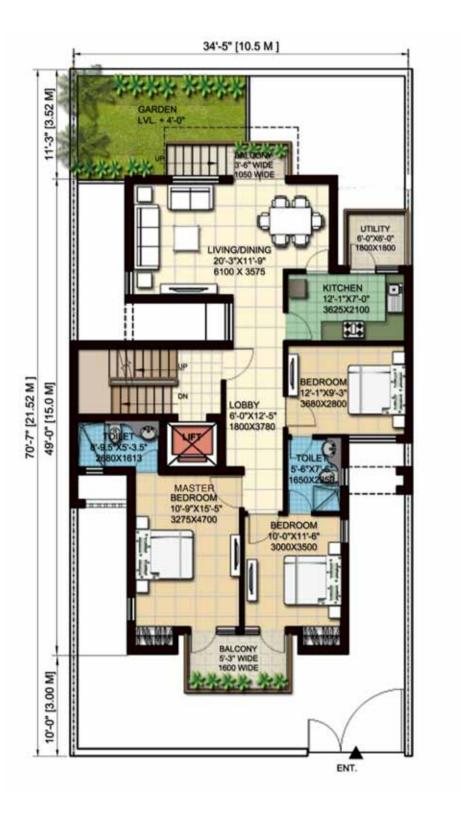

# 400 SQYD ESTATE FLOOR PLANS

GROUND FLOOR TOTAL AREA 2635 sqft (INCLUDING BASEMENT)

FIRST FLOOR TOTAL AREA 2491 sqft (INCLUDING BASEMENT)

SECOND FLOOR TOTAL AREA 2390 sqft (INCLUDING BASEMENT)

BASEMENT

STILT FLOOR