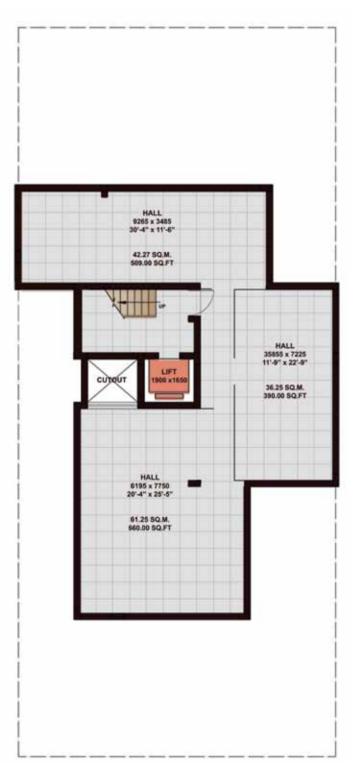

# 400 SQYD ESTATE FLOOR PLANS

GROUND FLOOR TOTAL AREA 2635 sqft (INCLUDING BASEMENT)

FIRST FLOOR TOTAL AREA 2491 sqft (INCLUDING BASEMENT)

SECOND FLOOR TOTAL AREA 2390 sqft (INCLUDING BASEMENT)

BASEMENT

STILT FLOOR