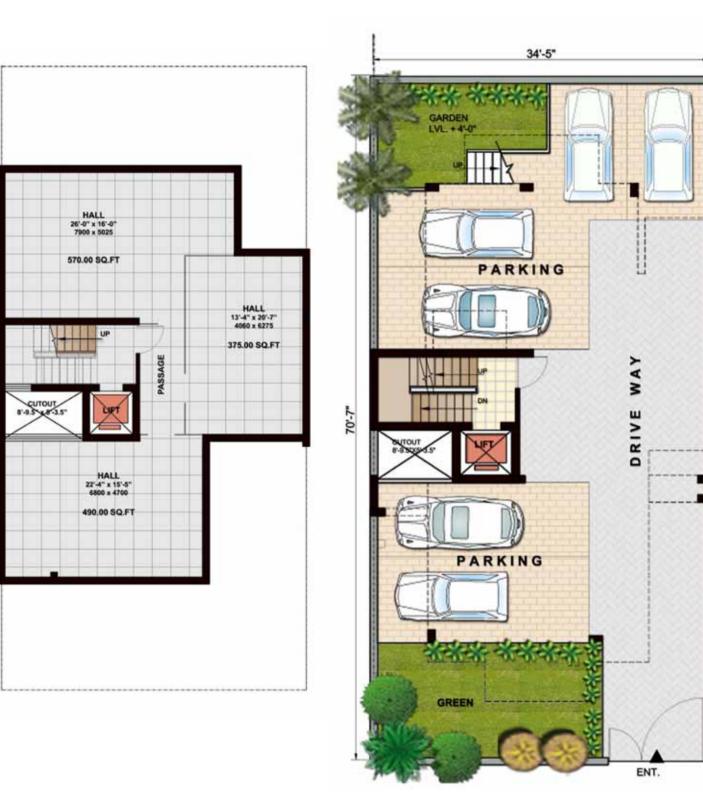

# 400 SQYD ESTATE FLOOR PLANS

GROUND FLOOR TOTAL AREA 2635 sqft (INCLUDING BASEMENT)

FIRST FLOOR TOTAL AREA 2491 sqft (INCLUDING BASEMENT)

SECOND FLOOR TOTAL AREA 2390 sqft (INCLUDING BASEMENT)

BASEMENT

STILT FLOOR

## 270 SQYD ESTATE FLOOR PLANS

GROUND FLOOR TOTAL AREA 2035.50 sqft (INCLUDING BASEMENT)

FIRST FLOOR TOTAL AREA 1970.50 sqft (INCLUDING BASEMENT)

SECOND FLOOR TOTAL AREA 1855.50 sqft (INCLUDING BASEMENT)