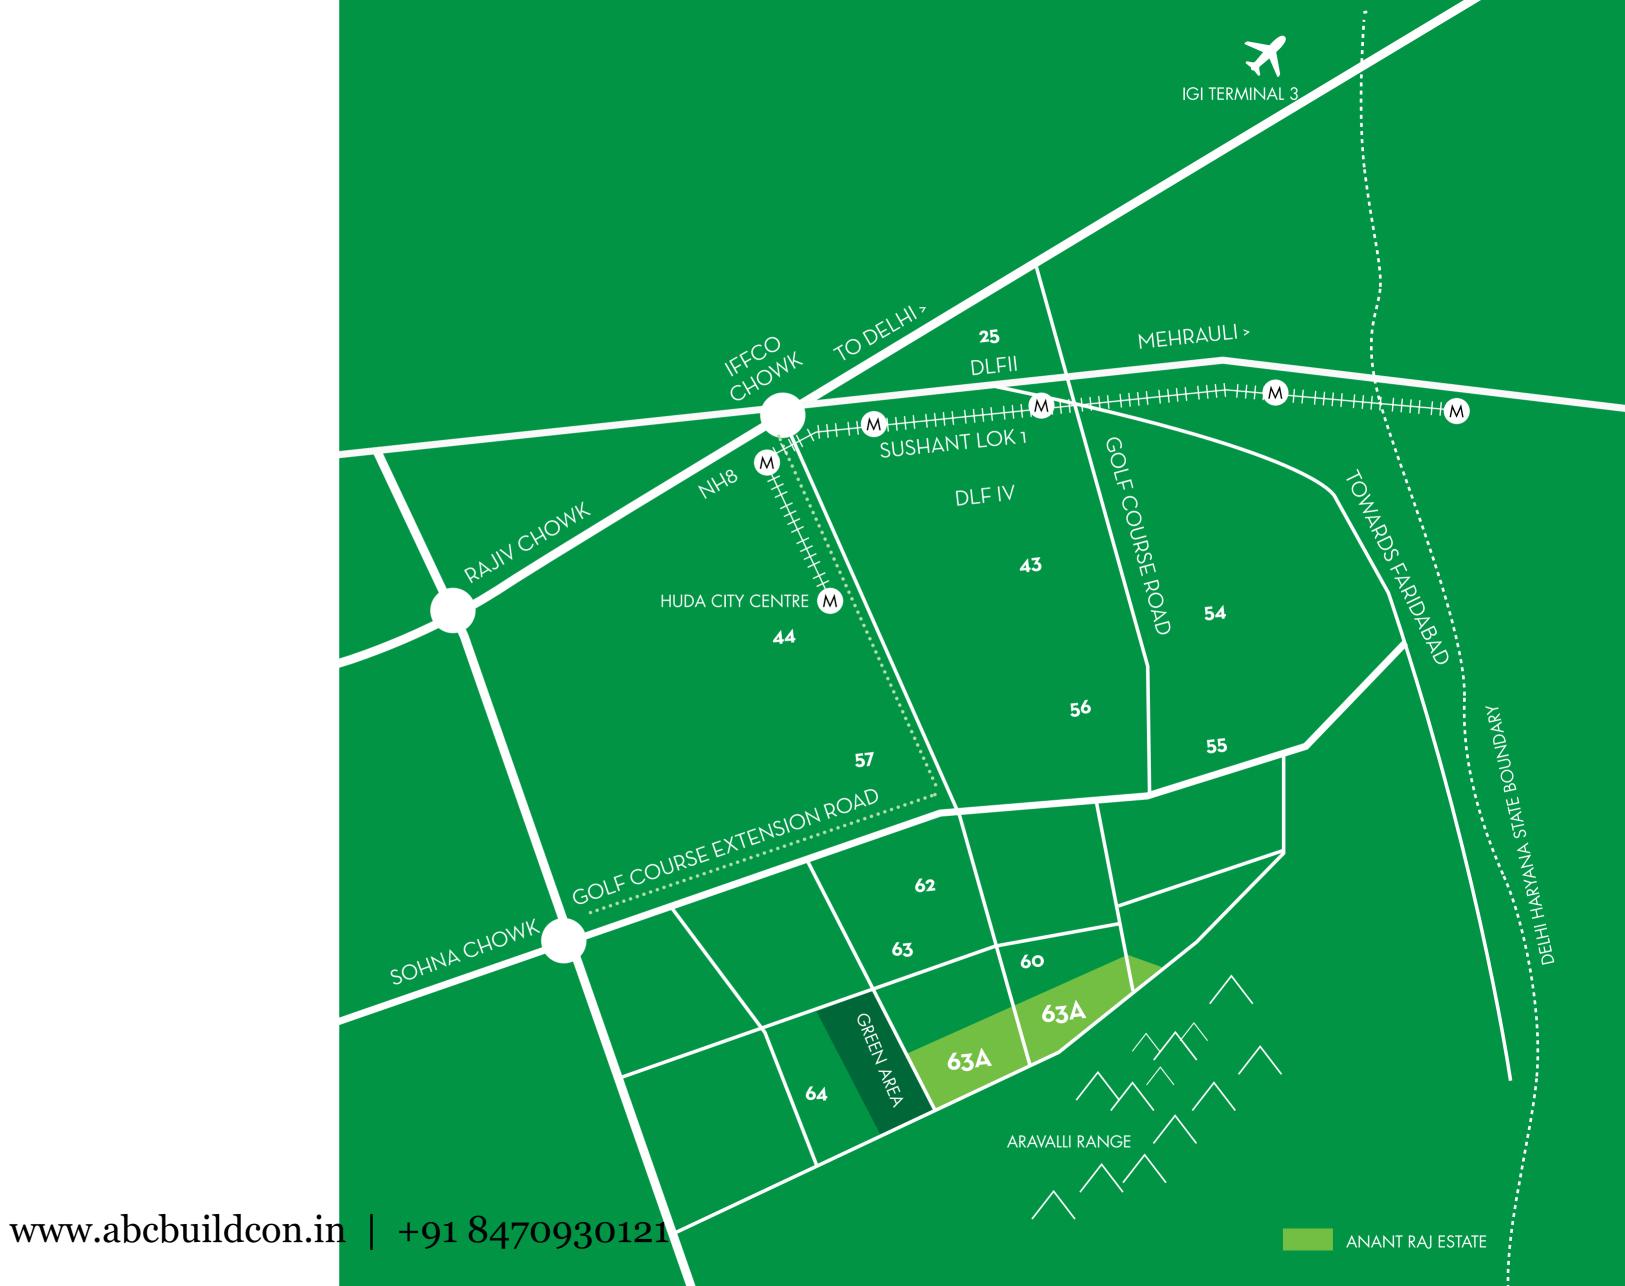

### LOCATION

While the crux of design and planning parameters has been to nurture and ensure the privacy and exclusiveness of Anant Raj Estate, a community is not an island and needs the convenience of easy connectivity with the larger world. Anant Raj Estate enjoys enviable accessibility to social hubs, travel hubs, educational institutions and healthcare facilities.

Located in the vicinity of planned high-end development, both in the corporate and commercial sectors, ensures a clean and well-maintained environment. The proximity to various commercial and healthcare facilities, as well as other support systems, ensures the highest standard of living for its residents.

Malls on MG Road: 10 minutes away.

Metro Station at HUDA City Center: 10 minutes away.

IGI Terminal (T3 Terminal): 25 minutes away.

Medanta / Artemis / Max / Fortis /

Paras Super-speciality Hospitals: 5-15 minutes away.

Renowned ISCE / IB Schools: 15-25 minutes away.