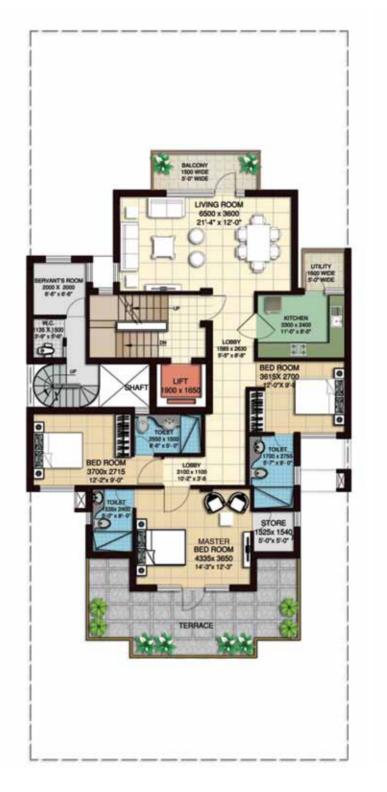

# 400 SQYD ESTATE FLOOR PLANS

GROUND FLOOR TOTAL AREA 2635 sqft (INCLUDING BASEMENT)

FIRST FLOOR TOTAL AREA 2491 sqft (INCLUDING BASEMENT)

SECOND FLOOR TOTAL AREA 2390 sqft (INCLUDING BASEMENT)

BASEMENT

STILT FLOOR