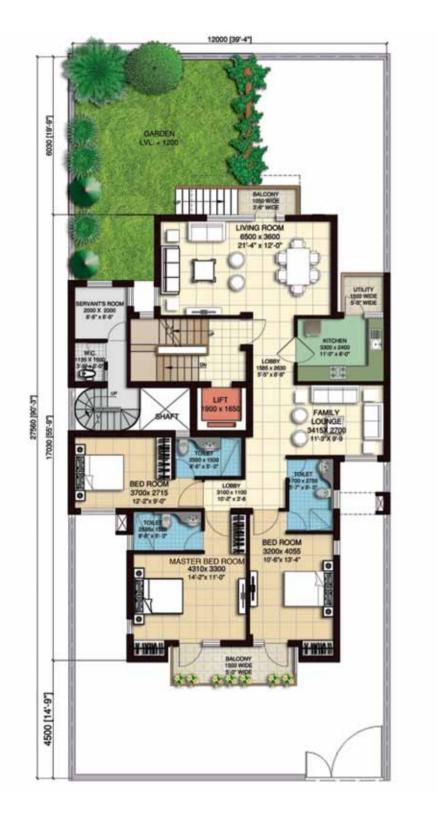

# 400 SQYD ESTATE FLOOR PLANS

GROUND FLOOR TOTAL AREA 2635 sqft (INCLUDING BASEMENT)

FIRST FLOOR TOTAL AREA 2491 sqft (INCLUDING BASEMENT)

SECOND FLOOR TOTAL AREA 2390 sqft (INCLUDING BASEMENT)

BASEMENT

STILT FLOOR