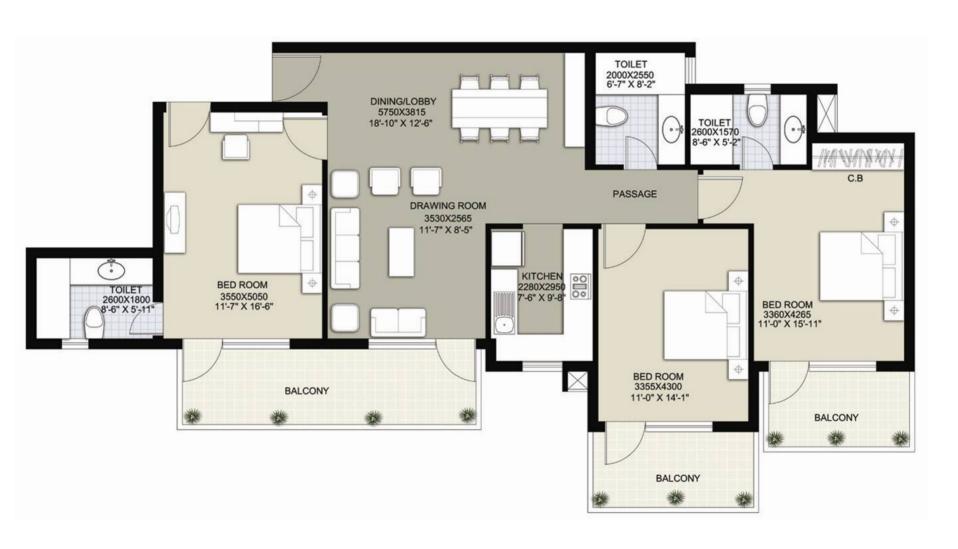

0 per month as on date 1.4 lac Scenario after 4 years---5.6 lac

Quality housing availability for this workforce in & around Manesar:- NIL



### NAVODAYA

# The wastages Today

Commuting time & fuel spent by the workforce.

Average commuting time :- 45 minutes one way.

Average rent paid in substandard accommodation :- Rs 8,000 per month.



# PROJECT HIGHLIGHTS

NAVODAYA

•A 17-Acres Group Housing in Sector-92,Gurgaon.

Aimed at providing international quality housing to the executives of IMT Manesar & peripheral industrial areas of Gurgaon including SEZs.

•A high potential area for actual usage as there is really no authorized housing facility available to the over 2 lac executives at IMT Manesar.



### ONE BR-1100 sq.ft.





### TWO BR - 1498 sq.ft.





#### THREE BR 1990 sq. ft.





### THREE BR + Servant 2350 Sq.ft





#### FOUR BR+Servant 3100 Sq.ft.