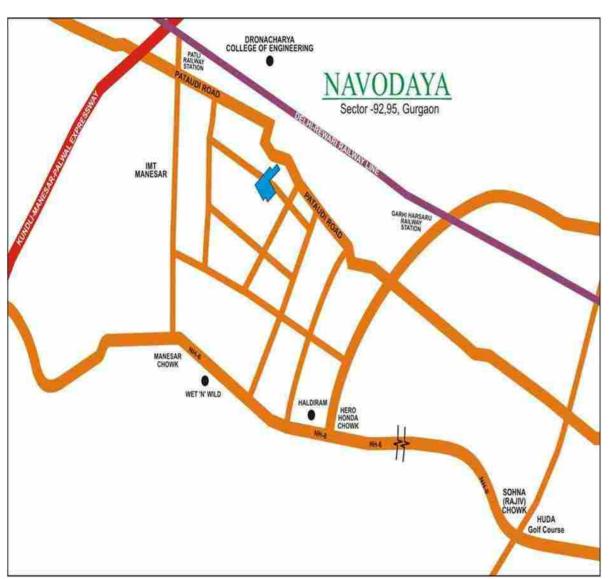

### **LOCATION MAP**

- 1 km from IMT Manesar.
- 4 km from NH-8 IMT Manesar entrance.
- •12 km from Gurgaon city bus stand.
- •15 km from Rajiv Chowk.

### **IMT Manesar**