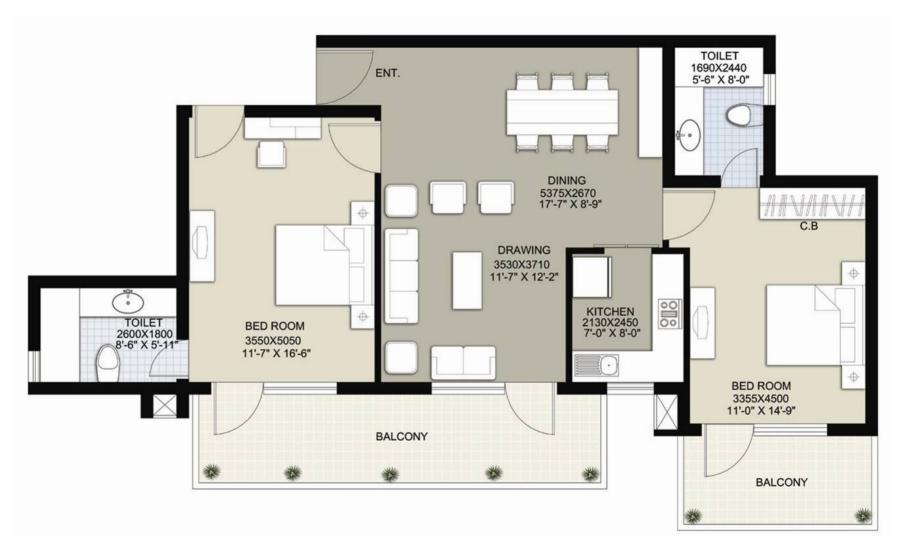

e

Workforce earning above 25,000 per month as on date 1.4 lac Scenario after 4 years---5.6 lac

Quality housing availability for this workforce in & around Manesar:- NIL



### NAVODAYA

# The wastages Today

Commuting time & fuel spent by the workforce.

Average commuting time :- 45 minutes one way.

Average rent paid in substandard accommodation :- Rs 8,000 per month.



# PROJECT HIGHLIGHTS

NAVODAYA

•A 17-Acres Group Housing in Sector-92,Gurgaon.

Aimed at providing international quality housing to the executives of IMT Manesar & peripheral industrial areas of Gurgaon including SEZs.

•A high potential area for actual usage as there is really no authorized housing facility available to the over 2 lac executives at IMT Manesar.



### ONE BR-1100 sq.ft.





### TWO BR - 1498 sq.ft.





#### THREE BR 1990 sq. ft.





### THREE BR + Servant 2350 Sq.ft





#### FOUR BR+Servant 3100 Sq.ft.