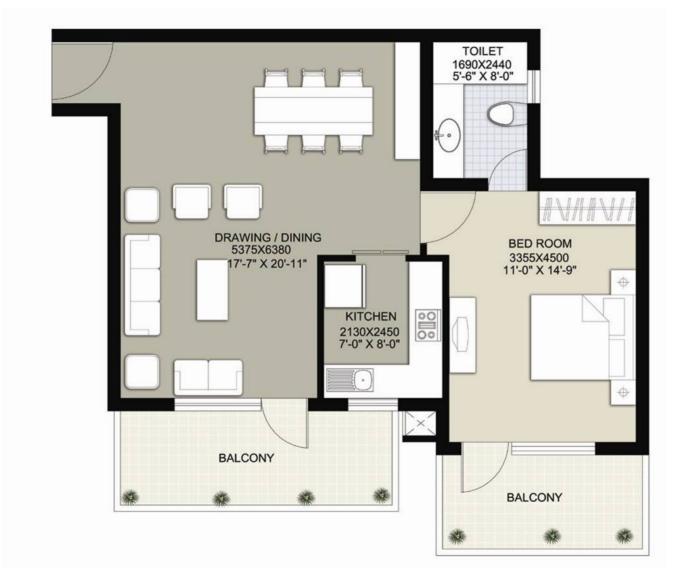

fter 4 years---8 lac work force

Workforce earning above 25,000 per month as on date 1.4 lac Scenario after 4 years---5.6 lac

Quality housing availability for this workforce in & around Manesar:- NIL



### NAVODAYA

# The wastages Today

Commuting time & fuel spent by the workforce.

Average commuting time :- 45 minutes one way.

Average rent paid in substandard accommodation :- Rs 8,000 per month.



# PROJECT HIGHLIGHTS

NAVODAYA

•A 17-Acres Group Housing in Sector-92,Gurgaon.

Aimed at providing international quality housing to the executives of IMT Manesar & peripheral industrial areas of Gurgaon including SEZs.

•A high potential area for actual usage as there is really no authorized housing facility available to the over 2 lac executives at IMT Manesar.



### ONE BR-1100 sq.ft.





### TWO BR - 1498 sq.ft.





#### THREE BR 1990 sq. ft.





### THREE BR + Servant 2350 Sq.ft





#### FOUR BR+Servant 3100 Sq.ft.