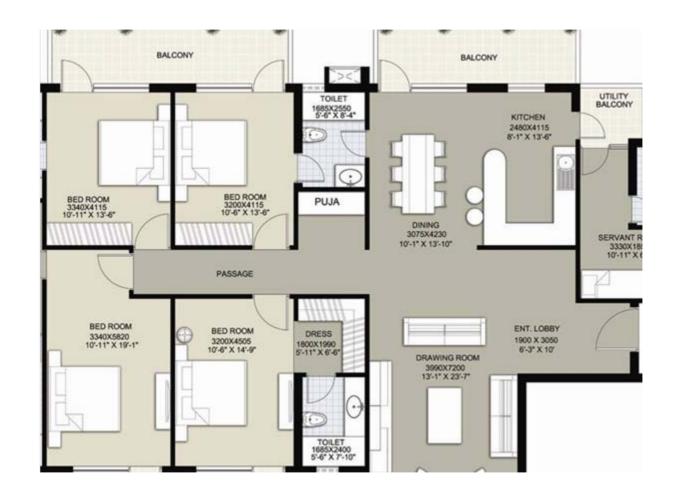

ing availability for this workforce in & around Manesar:- NIL



### NAVODAYA

# The wastages Today

Commuting time & fuel spent by the workforce.

Average commuting time :- 45 minutes one way.

Average rent paid in substandard accommodation :- Rs 8,000 per month.



# PROJECT HIGHLIGHTS

NAVODAYA

•A 17-Acres Group Housing in Sector-92,Gurgaon.

Aimed at providing international quality housing to the executives of IMT Manesar & peripheral industrial areas of Gurgaon including SEZs.

•A high potential area for actual usage as there is really no authorized housing facility available to the over 2 lac executives at IMT Manesar.



### ONE BR-1100 sq.ft.





### TWO BR - 1498 sq.ft.





#### THREE BR 1990 sq. ft.





### THREE BR + Servant 2350 Sq.ft





#### FOUR BR+Servant 3100 Sq.ft.