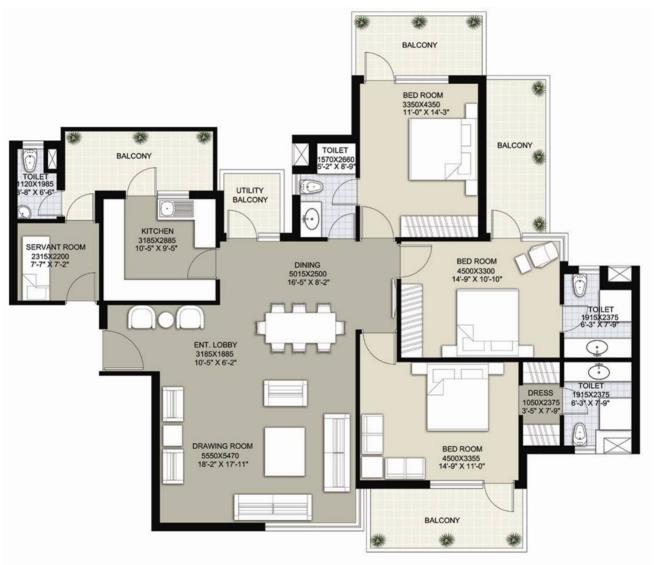

after 4 years---5.6 lac

Quality housing availability for this workforce in & around Manesar:- NIL



### NAVODAYA

# The wastages Today

Commuting time & fuel spent by the workforce.

Average commuting time :- 45 minutes one way.

Average rent paid in substandard accommodation :- Rs 8,000 per month.



# PROJECT HIGHLIGHTS

NAVODAYA

•A 17-Acres Group Housing in Sector-92,Gurgaon.

Aimed at providing international quality housing to the executives of IMT Manesar & peripheral industrial areas of Gurgaon including SEZs.

•A high potential area for actual usage as there is really no authorized housing facility available to the over 2 lac executives at IMT Manesar.



### ONE BR-1100 sq.ft.





### TWO BR - 1498 sq.ft.





#### THREE BR 1990 sq. ft.





### THREE BR + Servant 2350 Sq.ft





#### FOUR BR+Servant 3100 Sq.ft.