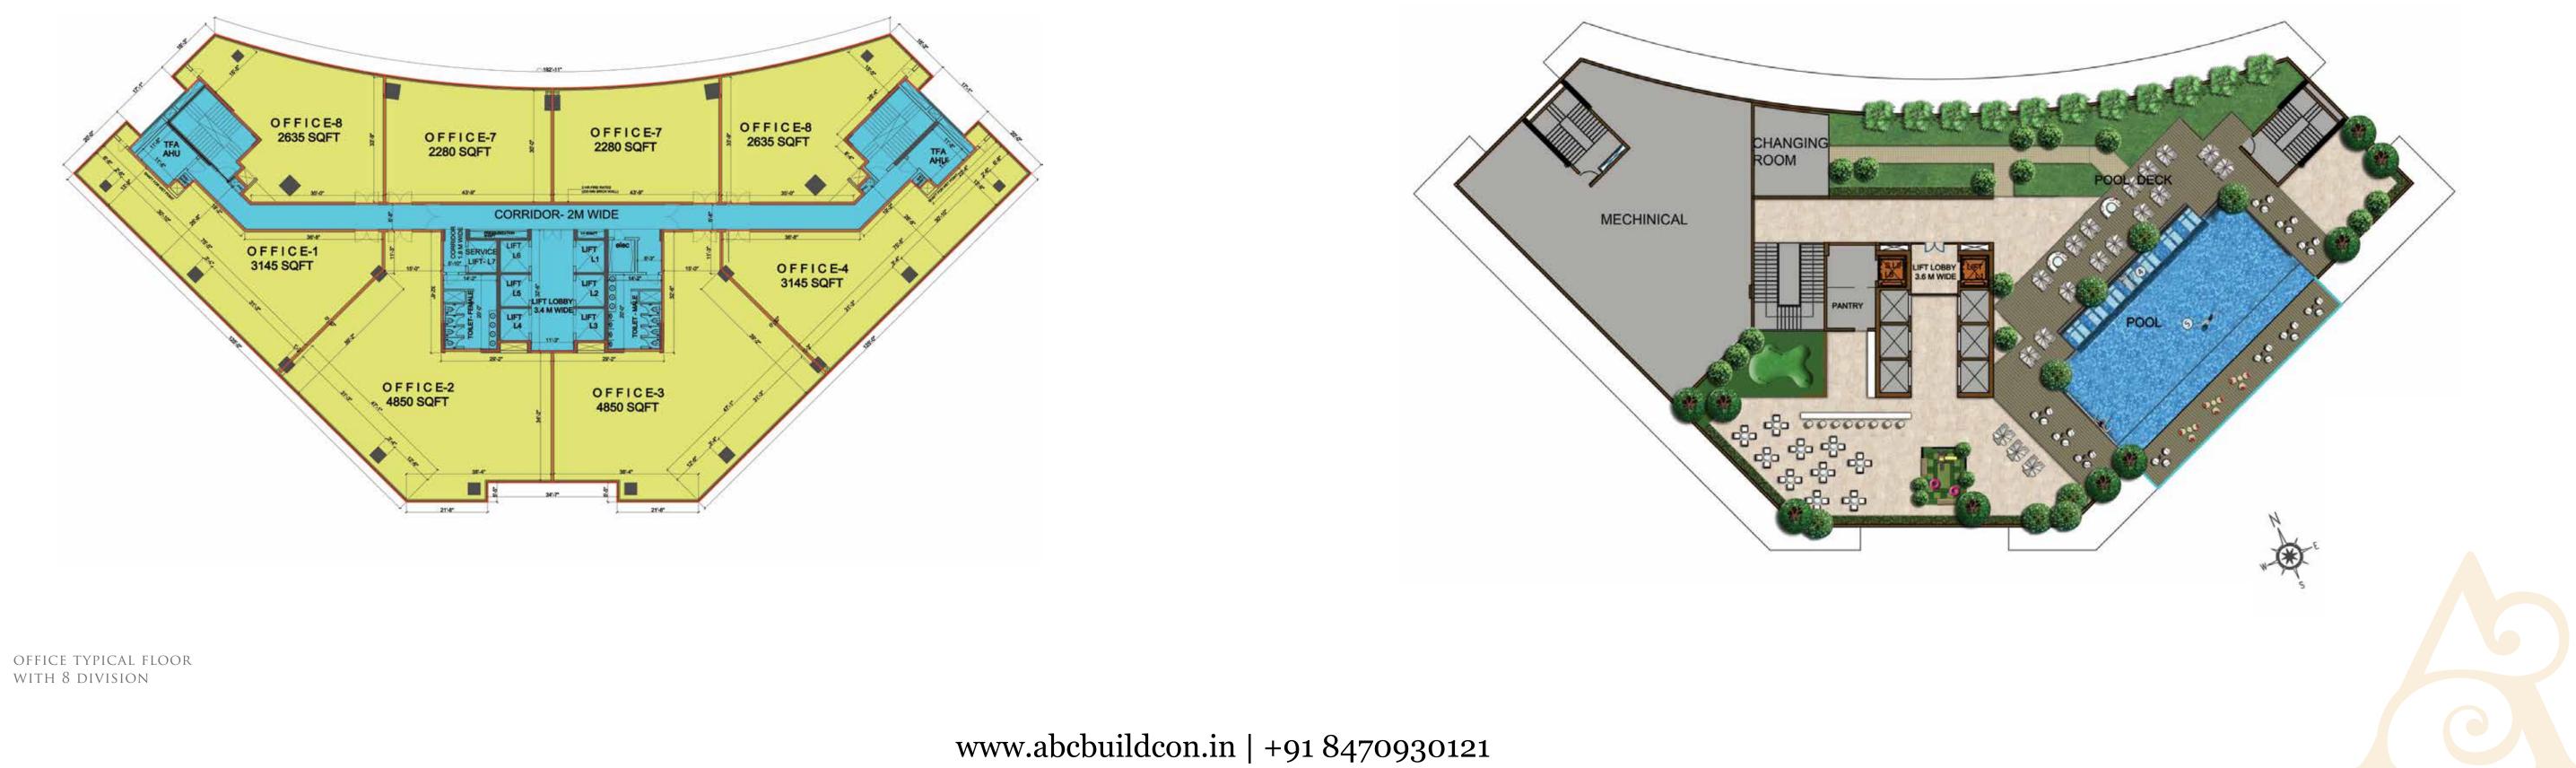

#### OFFICE TYPICAL FLOOR SINGLE FLOOR PLATE

NOTE: COMPARTMENTATION WALL FOR FIRE WILL BE AS/FIRE NORMS AND CAN BE ADDED AS/INTERIOR DESIGNER LAYOUT

FOUR DIVISION

OFFICE TYPICAL FLOOR with 4 division

# EIGHT DIVISION

with 8 division

### COMMERCIAL / BUSINESS FACILITIES

- 25,820 square feet open plate plan
- 4 divisions and 8 divisions per floor plate
- Warm shell with large floor plate
- Direct lifts to top 5 floors from the basement parking
- Exclusive members-only club with fine dining, spa and pool