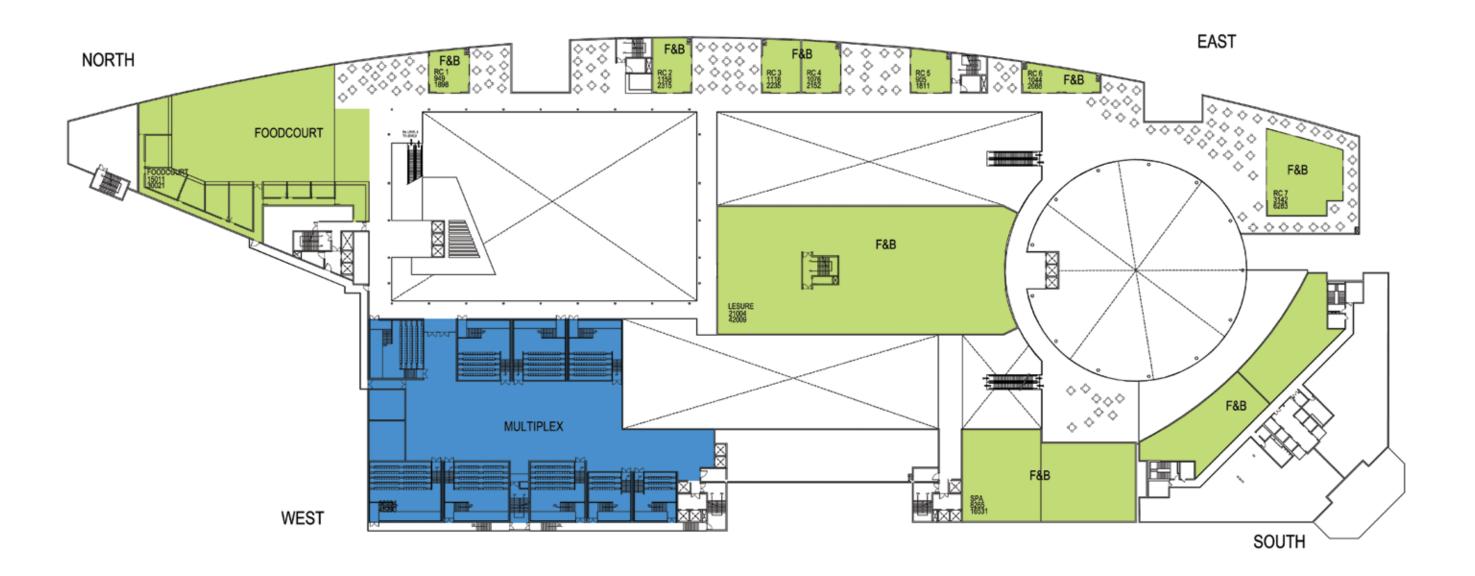

# GROUND LEVEL

F&B-FINE DINE PREMIUM FASHION ANCHOR EXPERIENCE ZONE F&B-PAUSE POINT BRIDGE/SUPER-HIGH VOLTAGE FASHION PREMIUM INTERNATIONAL FASHION & ACCESSORIES

# LEVEL ONE

LUXURY VILLAGE-INTERNATIONAL LUXURY FASHION & ACCESSORIES PREMIUM FASHION ANCHOR BRIDGE/SUPER-HIGH VOLTAGE FASHION F&B-PAUSE POINT

# LEVEL TWO

LUXURY VILLAGE-INDIAN DESIGNERS
SALON/SPA
CDIT-MBO/EBO
MASS INTERNATIONAL FASHION ANCHOR
HOME & RELATED
LEISURE
KIDS FASHION & RELATED
F&B PAUSE POINTPREMIUM INTERNATIONAL FASHION & ACCESSORIES
ETHNIC-PRET LINE FASHION

LEVEL THREE