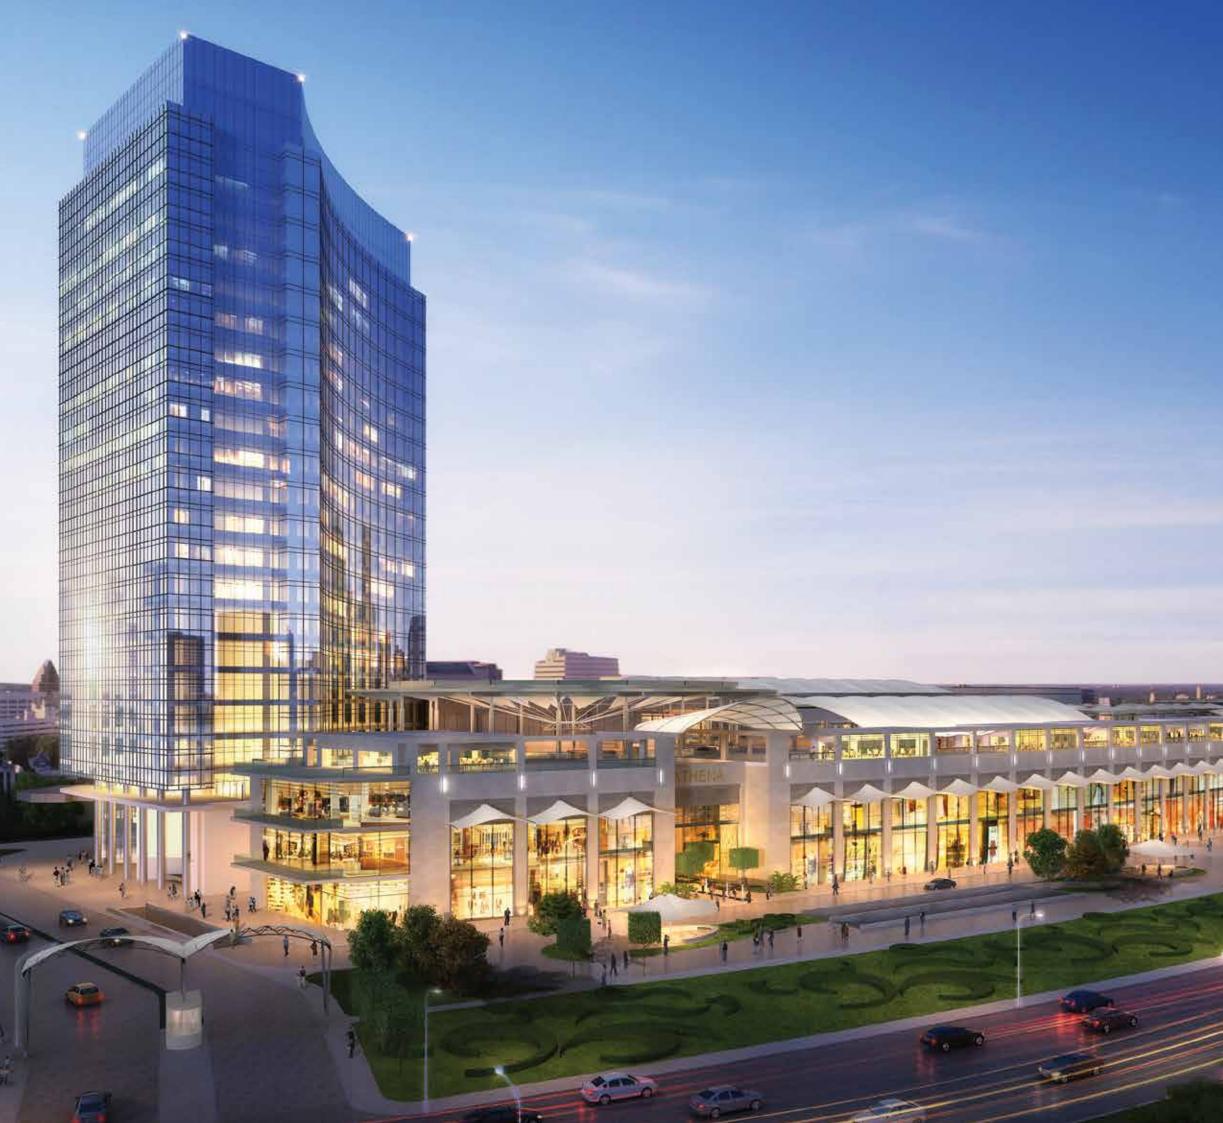

It takes a very special project to change the benchmark of 'the best' today. That's Athena. The premium business destination that brings the world's best to Gurgaon. Designed for efficiency and comfort, and complemented by services and features Athena offers large, open plate floor plans for maximum flexibility. Cutting edge technology across all operations. And a highly professional business environment, surrounded by the power of nature: maximum daylight, beautiful water bodies, landscaped gardens and lush external terraces. Talk about business advantages.

G+17 STOREY ICONIC TOWER

EXCELLENT LOCATION

25, 820 sq ft floor plate

FLEXIBLE FLOOR PLANS

HIGH QUALITY OFFICE SPACE

INTELLIGENT BUILDING MANAGEMENT

DEDICATED HIGH SPEED LIFTS

PLUSH LIFT LOBBIES WITH TRIPLE Height Entrances