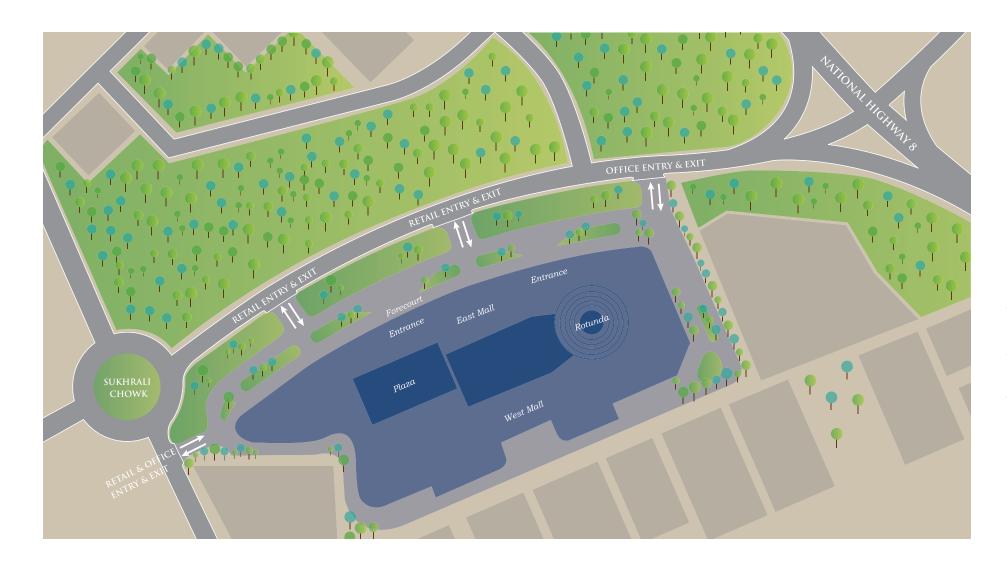

## PLANNING AT ATHENA

Driving in to Athena will be a smooth and effortless affair. Well connected with a direct road to National Highway 8, the approach to Athena is planned for easy access. Moreover, with several independent entry and exit points to the commercial and retail spaces, congestion in the circulation of internal traffic will be minimised. Surrounded by lush parks and green zones, the public areas are as aesthetic as the interiors. That's the beauty of business at Athena.

Few developments can boast of a multi-level parking lot for 3500 cars, a capacity greater than that of New Delhi's Indira Gandhi International Airport. Even fewer can demonstrate traffic planning and ease of navigation that matches the busiest malls in the world. The highest of global standards are met through effective management of electricity, water and all other essential services. At Athena new models of environment