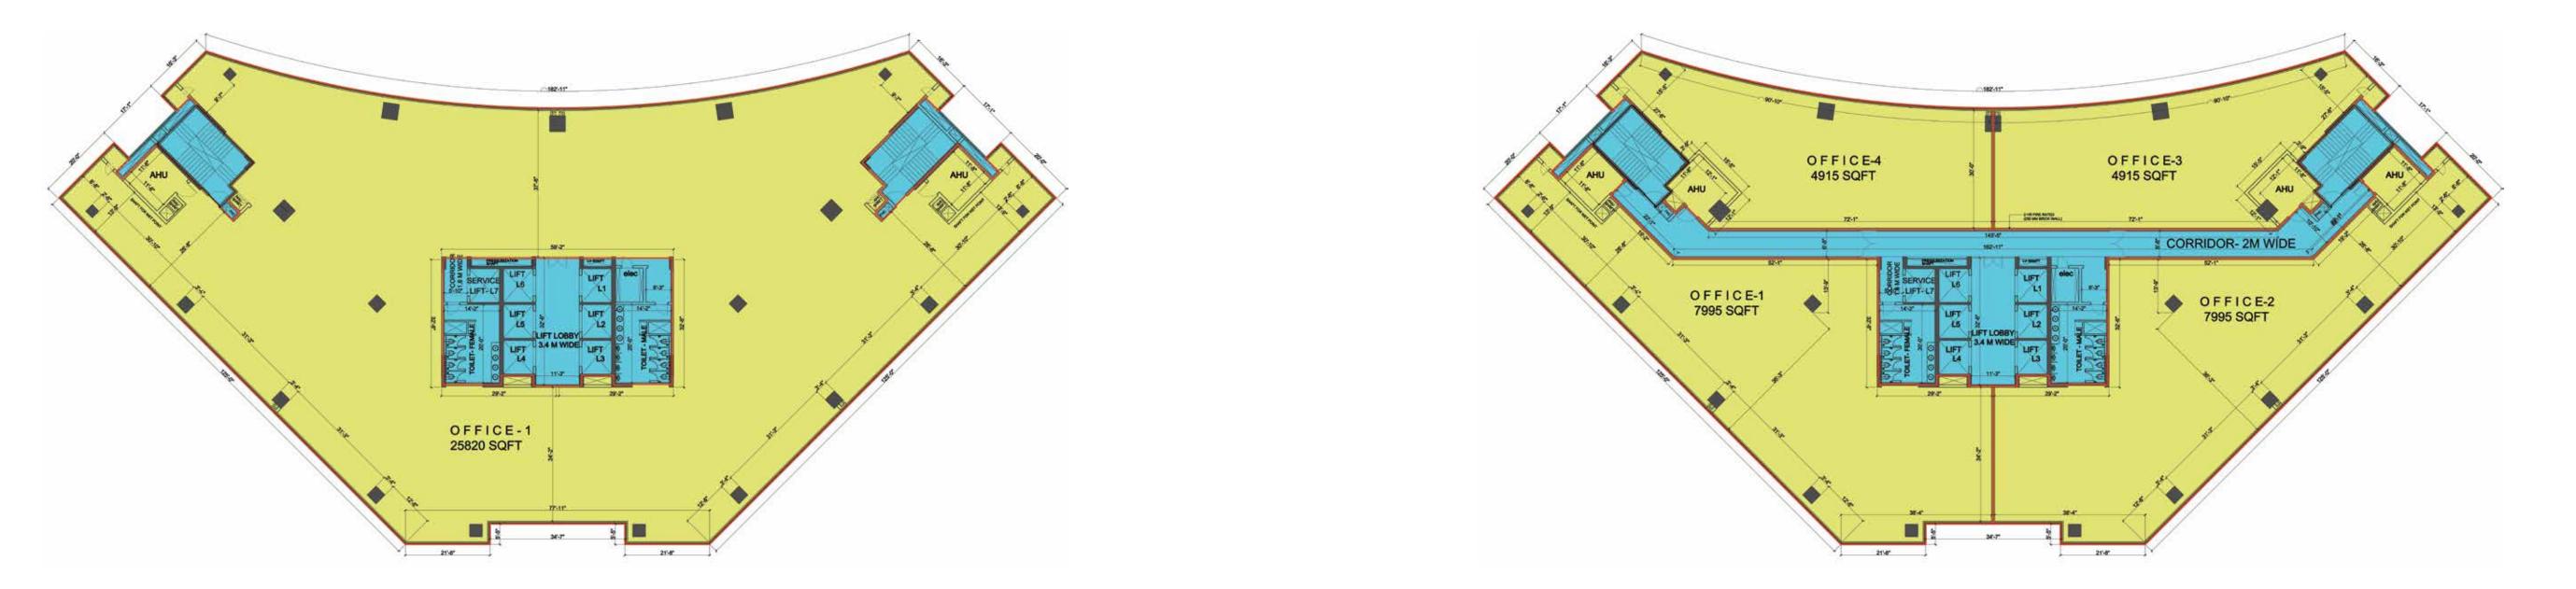

#### OFFICE TYPICAL FLOOR SINGLE FLOOR PLATE

NOTE: COMPARTMENTATION WALL FOR FIRE WILL BE AS/FIRE NORMS AND CAN BE ADDED AS/INTERIOR DESIGNER LAYOUT

FOUR DIVISION

OFFICE TYPICAL FLOOR with 4 division

# EIGHT DIVISION

with 8 division

### COMMERCIAL / BUSINESS FACILITIES

- 25,820 square feet open plate plan
- 4 divisions and 8 divisions per floor plate
- Warm shell with large floor plate
- Direct lifts to top 5 floors from the basement parking
- Exclusive members-only club with fine dining, spa and pool