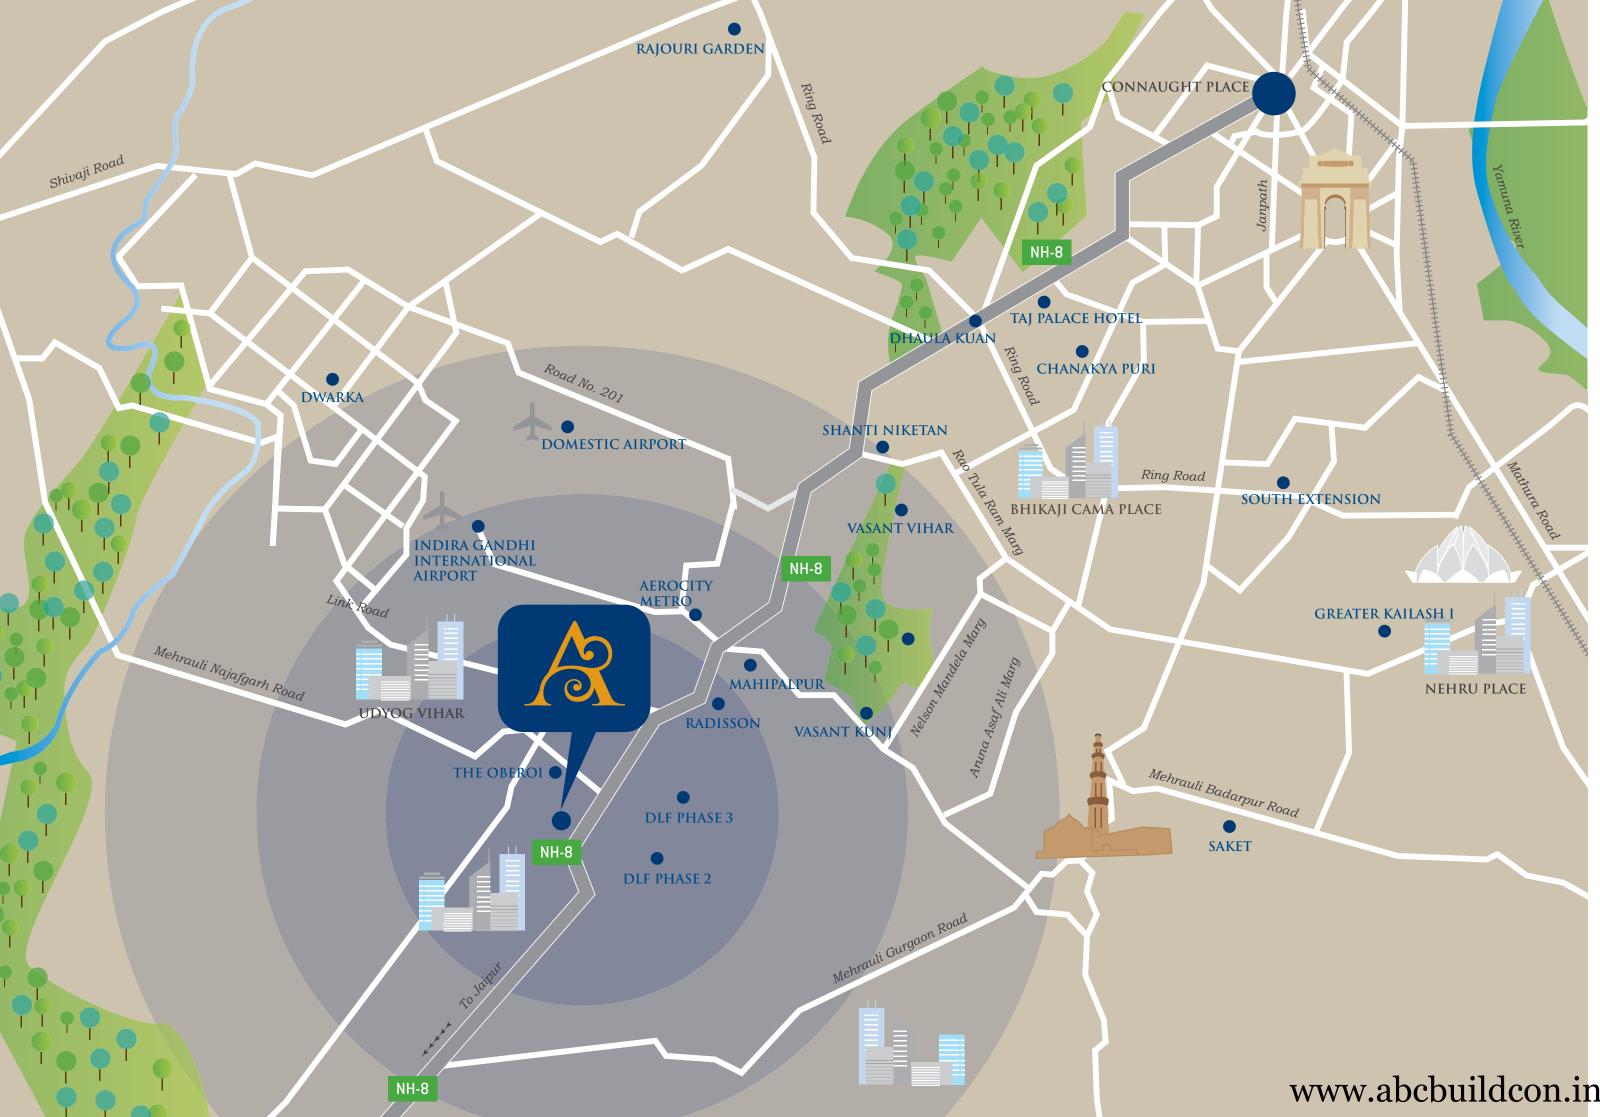

# THE LOCATION OF ATHENA

# STANDING TALL IN THE *heart* OF THE NATIONAL CAPITAL REGION OF India.

sohna road: 5 mins DELHI-GURGAON TOLL: 7 MINS manesar toll: 10 mins INTERNATIONAL AIRPORT: 20 MINS Delhi commercial hub: 40 mins

www.abcbuildcon.in | +91 8470930121

At the place where Gurgaon and New Delhi, India's two fastest growing markets meet, stands Athena. A world class destination that will soon open its doors to leading global brands and service providers with an invitation to do business in some of the country's most affluent neighborhoods.