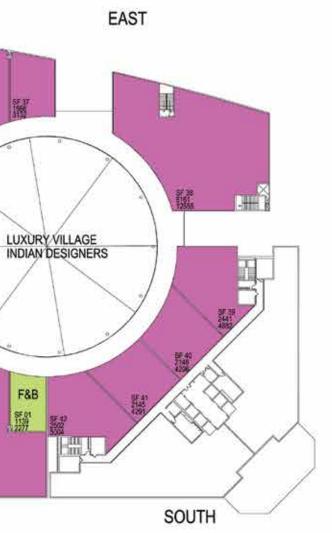

# LEVEL TWO

LUXURY VILLAGE-INDIAN DESIGNERS
SALON/SPA
CDIT-MBO/EBO
MASS INTERNATIONAL FASHION ANCHOR
HOME & RELATED
LEISURE
KIDS FASHION & RELATED
F&B PAUSE POINTPREMIUM INTERNATIONAL FASHION & ACCESSORIES
ETHNIC-PRET LINE FASHION

### PREMIUM LABELS

HIGH STREET BRANDS
SPORTS GEAR
ELECTRONICS AND TECHNOLOGY
LUXURY AUTOMOBILES
HOME AND INTERIOR PRODUCTS

Get ready for the high visual impact of the Luxury Village at Athena. An unbroken façade of 400 meters and internal heights of 6 meters provide the perfect showcase for the most sought after brands in the world. Offering incredible visibility to businesses and a never-before experience of 'window shopping' for the elite clientele of the neighborhood. Men and women, fashion aficionados and fitness fiends, techno buffs and auto enthusiasts will be drawn to the well-planned retail spaces. Browsing here and buying there, they will celebrate their favourite brands in the world at this, India's most exclusive retail destination. For that's the business of style at Athena.

Athena has been designed as a lifestyle space that recreates the energy and buzz of the heart of Italian cities: the piazza - where food, drink, dance and entertainment are an everyday affair. At the heart of Athena lies the Rotunda, an interactive arena for art and exhibitions, exciting performing arts, musical events and other festivities. Throughout the year, the Rotunda will be a place for people to converge and continue the celebration of life. Night and day.