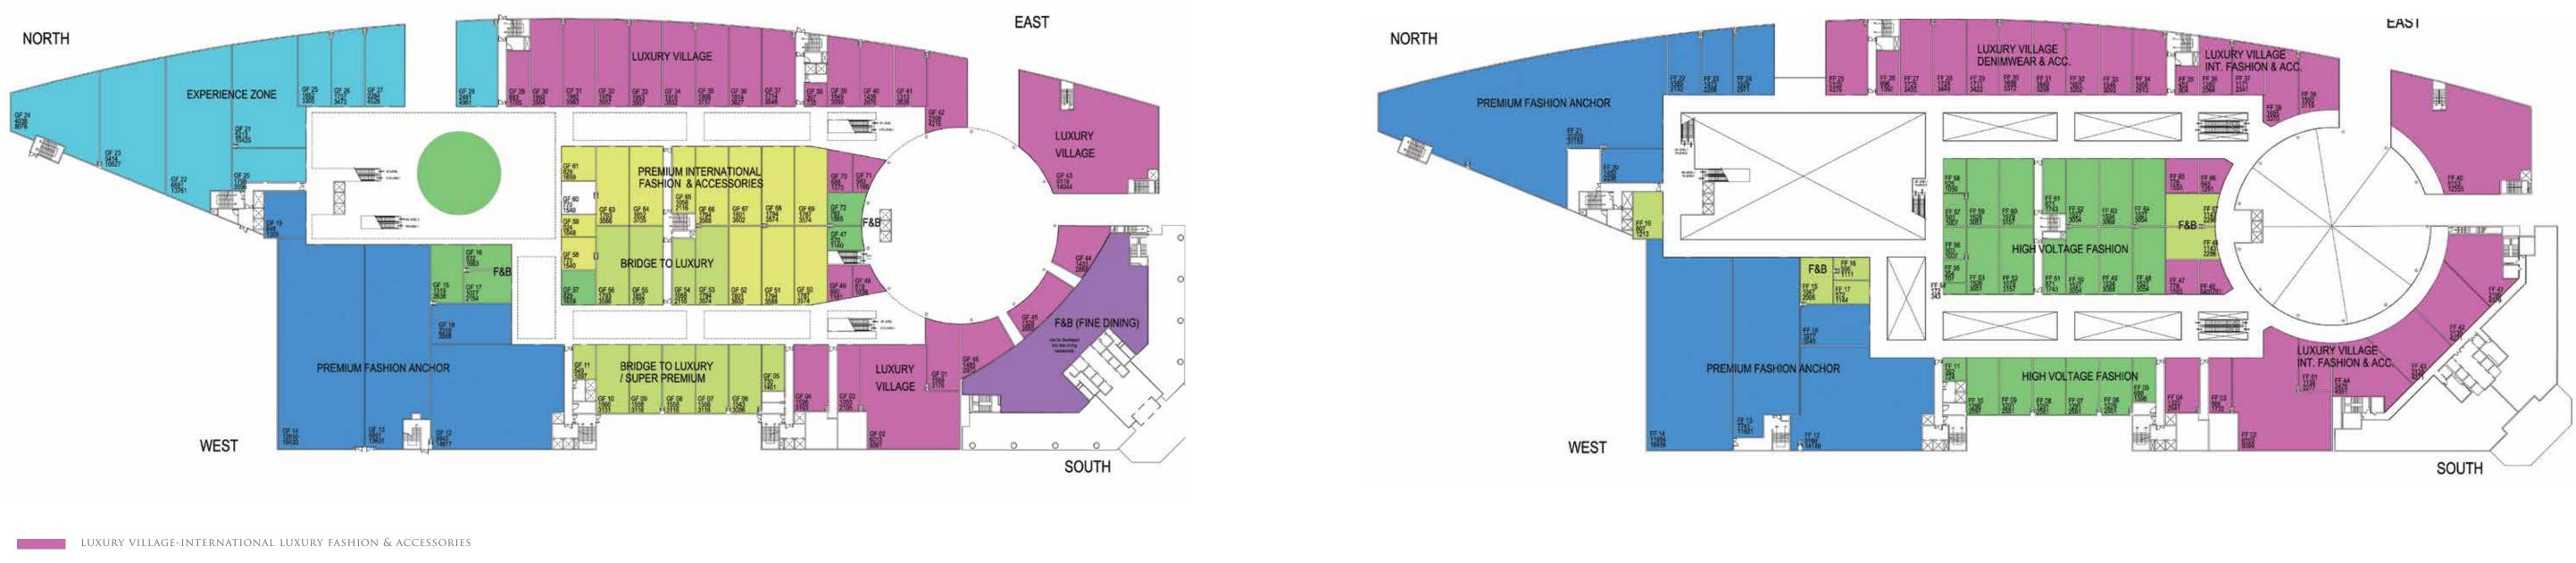

# GROUND LEVEL

F&B-FINE DINE PREMIUM FASHION ANCHOR EXPERIENCE ZONE F&B-PAUSE POINT BRIDGE/SUPER-HIGH VOLTAGE FASHION PREMIUM INTERNATIONAL FASHION & ACCESSORIES

# LEVEL ONE

LUXURY VILLAGE-INTERNATIONAL LUXURY FASHION & ACCESSORIES PREMIUM FASHION ANCHOR BRIDGE/SUPER-HIGH VOLTAGE FASHION F&B-PAUSE POINT