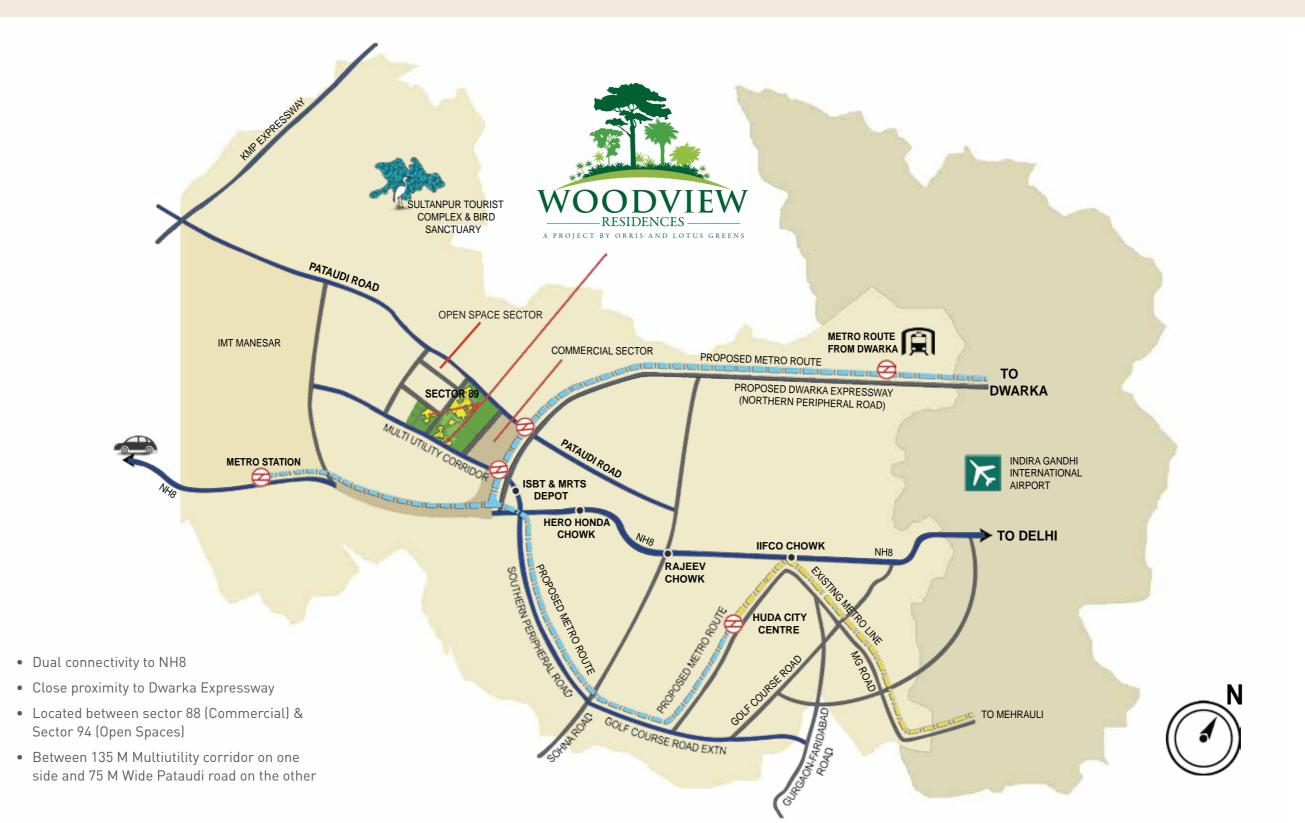

#### LOCATIONAL DELIGHT

-

Woodview Residences is strategically located at Gurgaon's Sector-89, 90, while the surrounding neighbourhood is considered to be Delhi and NCR's prime residential estate, it is located in close proximity to 150 Mtr Wide Dwarka Expressway and strategically placed between Sector 88 (Commercial) & Sector 94 (Open Spaces) - one of the low density sectors of Gurgaon. A 135 Mtr Multi-utility corridor on one side and 75 Mtr wide Pataudi road on the other makes it eminently accessible and convenient.

#### LOCATION MAP

While Orris' core expertise lies in real estate, the company has forayed into different verticals like Golf, Education, Hospitality and Energy. The company is poised to bring about a paradigm shift in the way quality is perceived, setting high benchmarks in every sphere.