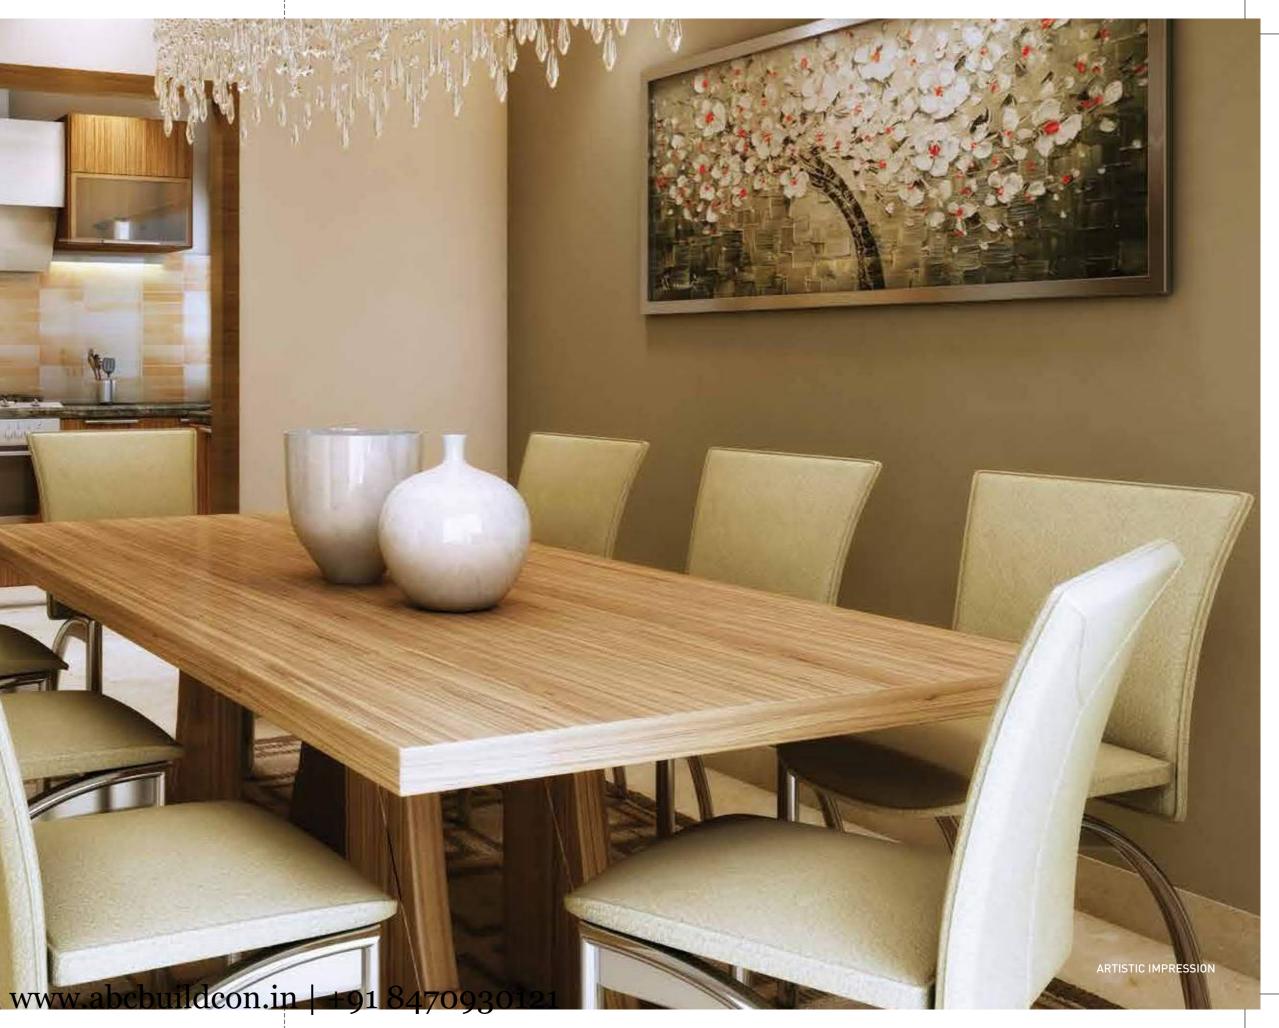

## Dining

Dining area and the breakfast counter are conveniently integrated. So you can enjoy your meals served piping hot and enhance your dining experience.