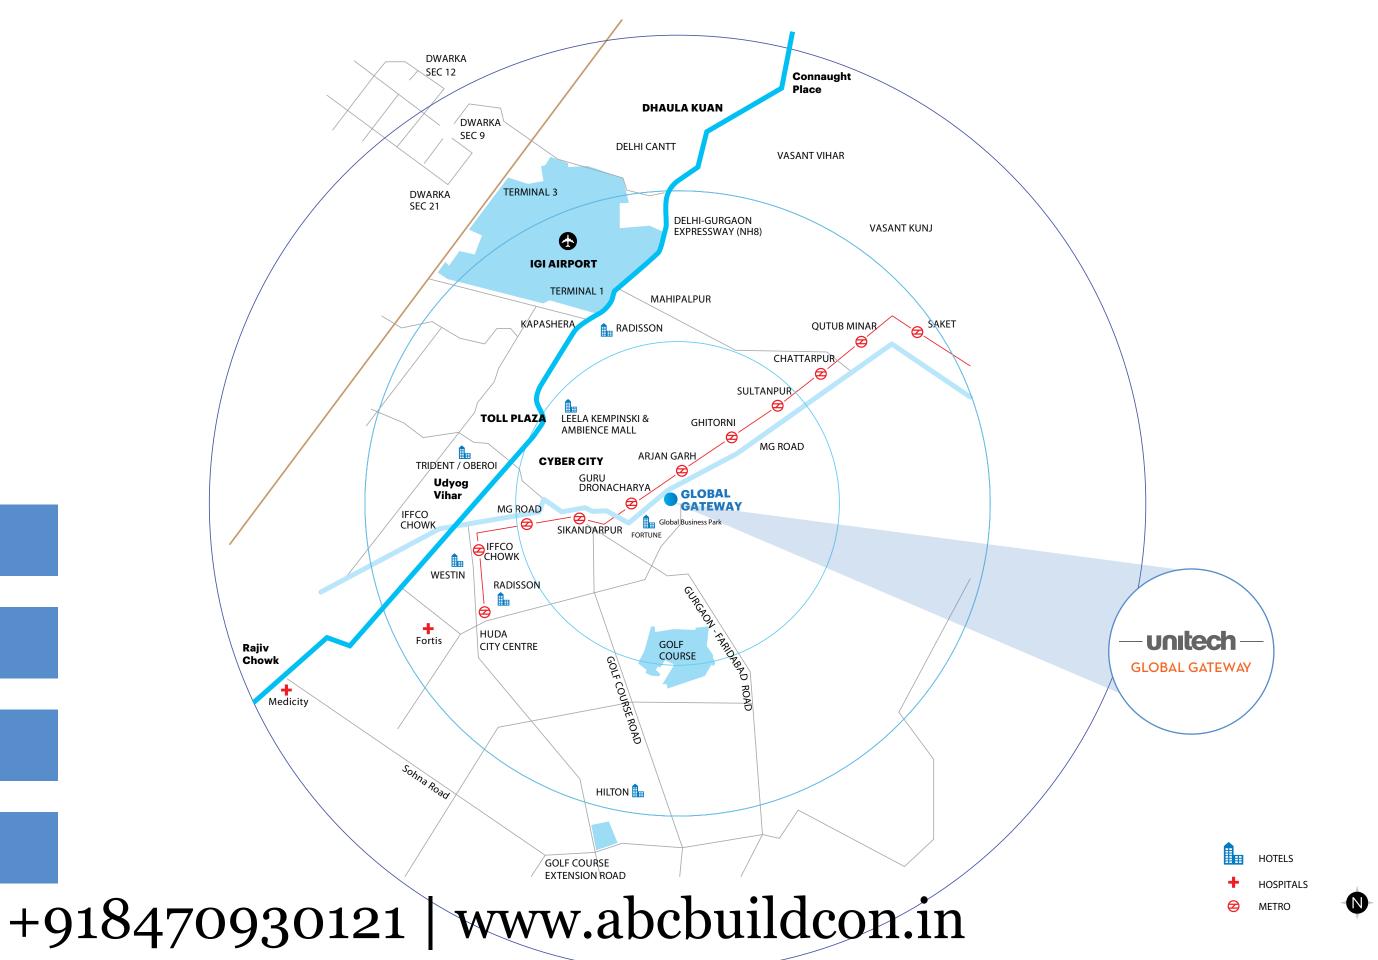

# IT'S ALL ABOUT THE LOCATION

Apart from its architecture prandeur, this building also boasts of one of Gurgaon's most sought-after addresses. Global Gateway is one of the first few buildings as you enter Gurgaon from South Delhi. Easily accessible from NH-8/Faridabad, this prime location not only provides excellent connectivity to Delhi but you avoid the inside city traffic as well.

It is adjacent to Guru Dronacharaya Metro Station and enjoys excellent connectivity via the metro with the entire NCR region. Bustling businesses, banks, retail hubs, Cyber City, The Mall Mile and The Central Business District are all within close proximity as well. It is a short 20-minutes drive from IGI Airport which is a definite plus for an office space. Also, hotels like The Trident, Pullman and Fortune are a stone's throw away from this prime location.

Global Gateway aptly encapsulates, underscores and illustrates the city's financial strength and vigour.

Accessibility, Proximity and Connectivity

# LEGENDS

Located on M.G road with easy accessibility to South Delhi, NH-8 and Faridabad

Adjacent to Guru Dronacharaya Metro Station and well connected via the metro with the entire NCR region

Close proximity to, Cyber City, The Mall Mile and The Central Business District

Short 20-minutes drive from IGI Airport

\* The distance shown are approximate and for illustration purpose only. Map not to scale.