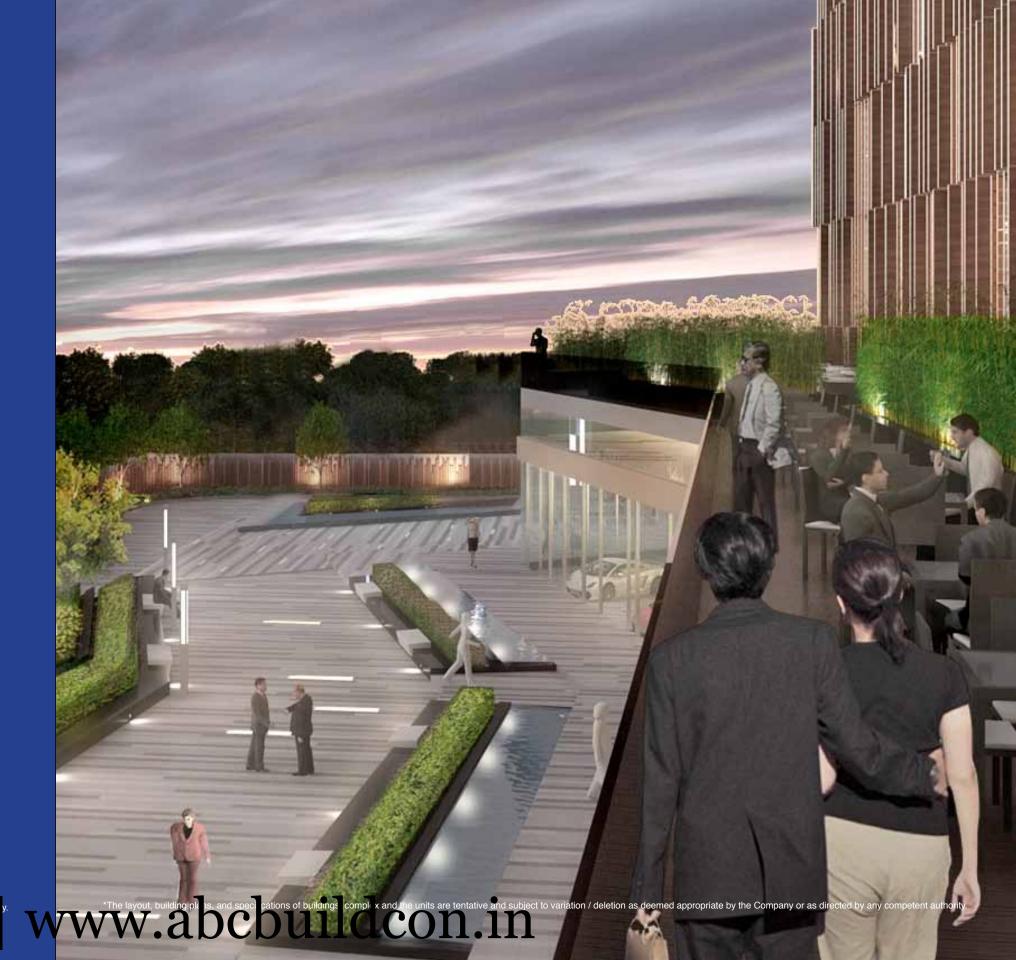

# **FLUID** LANDSCAPE

The design intent was to integrate the landscape effortlessly into the architecture. The idea was to "create another surface of the building" that reflected the building's true essence. As the design flows from inside to outside, it encourages the encased offices to adopt the landscape as an integral part of the building.

The entrance lobby has been designed as a place of arrival and the dominance of the surrounding landscape can't go unnoticed. The landscape adds to the charm of this stately façade and enhances its unique identity while offering comfortable shaded spaces for the users.

This stylish project is expected to establish itself as a regional landmark. The corporate attitude is expressed in the landscape through the understated color selection of paved materials and the minimalist palette of planting materials.