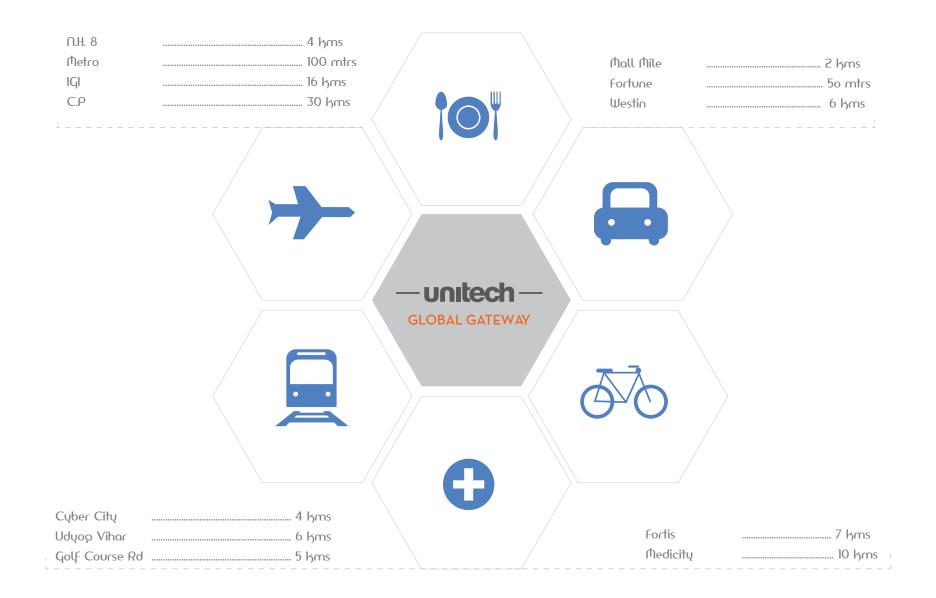

# IT'S ALL ABOUT THE LOCATION

Apart from its architecture prandeur, this building also boasts of one of Gurgaon's most sought-after addresses. Global Gateway is one of the first few buildings as you enter Gurgaon from South Delhi. Easily accessible from NH-8/Faridabad, this prime location not only provides excellent connectivity to Delhi but you avoid the inside city traffic as well.

It is adjacent to Guru Dronacharaya Metro Station and enjoys excellent connectivity via the metro with the entire NCR region. Bustling businesses, banks, retail hubs, Cyber City, The Mall Mile and The Central Business District are all within close proximity as well. It is a short 20-minutes drive from IGI Airport which is a definite plus for an office space. Also, hotels like The Trident, Pullman and Fortune are a stone's throw away from this prime location.

Global Gateway aptly encapsulates, underscores and illustrates the city's financial strength and vigour.

Accessibility, Proximity and Connectivity

# LEGENDS

Located on M.G road with easy accessibility to South Delhi, NH-8 and Faridabad

Adjacent to Guru Dronacharaya Metro Station and well connected via the metro with the entire NCR region

Close proximity to, Cyber City, The Mall Mile and The Central Business District

Short 20-minutes drive from IGI Airport

\* The distance shown are approximate and for illustration purpose only. Map not to scale.