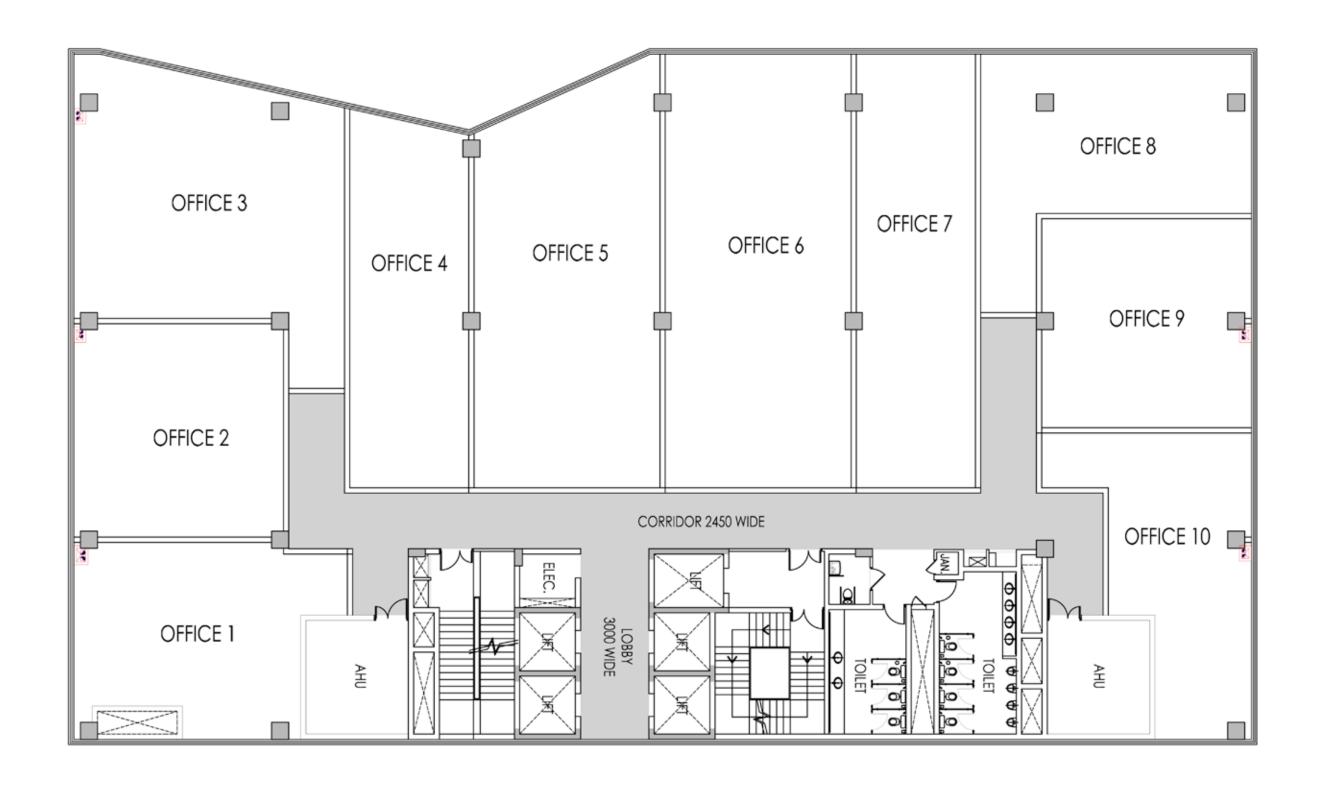

### **TOP-NOTCH SPECIFICATIONS**

**STRUCTURE** 

STRUCTURE FLEVATORS

FLOOR TO FLOOR HEIGHT

Earthquake resistant framed structure (Zone 4 Compliant)

20 passenger 4nos. elevators with 1 separate service elevator provided

Retail Floor 4.80 M Office Floors 4.20 M

**PARKING** 

PARKING 3-level basement for parking + surface parking

**BMS** 

**IB**MS OPTICAL FIBRE BROADBOAND CONNECTIVITY Control of HVAC, AHU and Monitoring of services Separate LV Shaft provided for Service Providers.

**LIFE SAFETY** 

WET RISER/HOSE REELS

SPRINKLERS

FIRE HYDRANTS & EXTINGUISHERS

FIRE ALARM & DETECTION SYSTEM

Provided as per National Building Code Norms

Provided as per norms up to primary point and provision for secondary distribution made

in the sustem

Best Equipment as per fire Norms.

Fire Norms Compliant Fire alarm & detection system provided for Common Area to be

integrated by Tenant with their System.

**PLUMBING FIXTURES** 

Ground FLOOR TOILETS DRIVER'S TOILET

High quality chinaware and CP fittings Indian chinaware and CP fittings

**HVAC** 

HVAC SYSTEM Centralized Air Conditioning (Energy Efficient Chiller system) with separate AHUs for

each floor and common areas with Hot & cold options.

VENTILATION AND EXHAUST Provided for toilets, cores and basements.

Separate ventilation system for DG Basement Ventilation/Smoke Extraction/Pressurization System provided

DG

DIESEL GENERATORS **FEATURES** 

100% fully automatic back-up provided for lighting, power and AC. State of Art Auto Synchronization of DG, PLC base auto Load Management provided

**ELECTRICAL** 

ELECTRICAL RISERS DISTRIBUTION

LIGHTNING PROTECTION EARTHING PITS EMERGENCY LIGHTING

Provided

Tap-Off on each floor through Rising Mains.

Advanced lightning Protection System based on early streamer technology

Provision of Space as required by Tenant

Emergency light fixtures for common areas as per Norms.

SIGNAGE

TENANT SIGNAGE

Space provided at G floor Directory.

**BROADBOAD FACILTY** 

VOICE AND DATA RISERS

LV Shaft provided for Service Providers.

**LANDSCAPE** 

ROADWAYS & SURFACE PARKING PEDESTRIAN & ROADWAY LIGHTING BUILDING FACADE & LIGHTING SITE LANDSCAPE

Concrete and interlocked precast pavers/stone cobbles/flamed granite Pole and Bollard Mounted Fixtures

Feature lighting of Facade with fixtures concealed within landscaped areas Landscaping with decorative features as per design

**DOORS** 

ENTRY DOOR SERVICE & EXIT DOORS Clear Glass tempered

fire Door as per norms in Retail/Office Areas.

**WINDOWS** 

Glass (Vision/Granulated/Fritted) tempered, toughened glass-structural/spider web/curtain glazing Structural glazing (Double glass Units) with Energy saving Glass as per Design.

**COMMON AREAS** 

\*The layout, building plans, and specifications of buildings, complex and the units are tentative and subject to variation deletion and appropriate by the Company are stirred by any competent authority. Www.abcbuild.