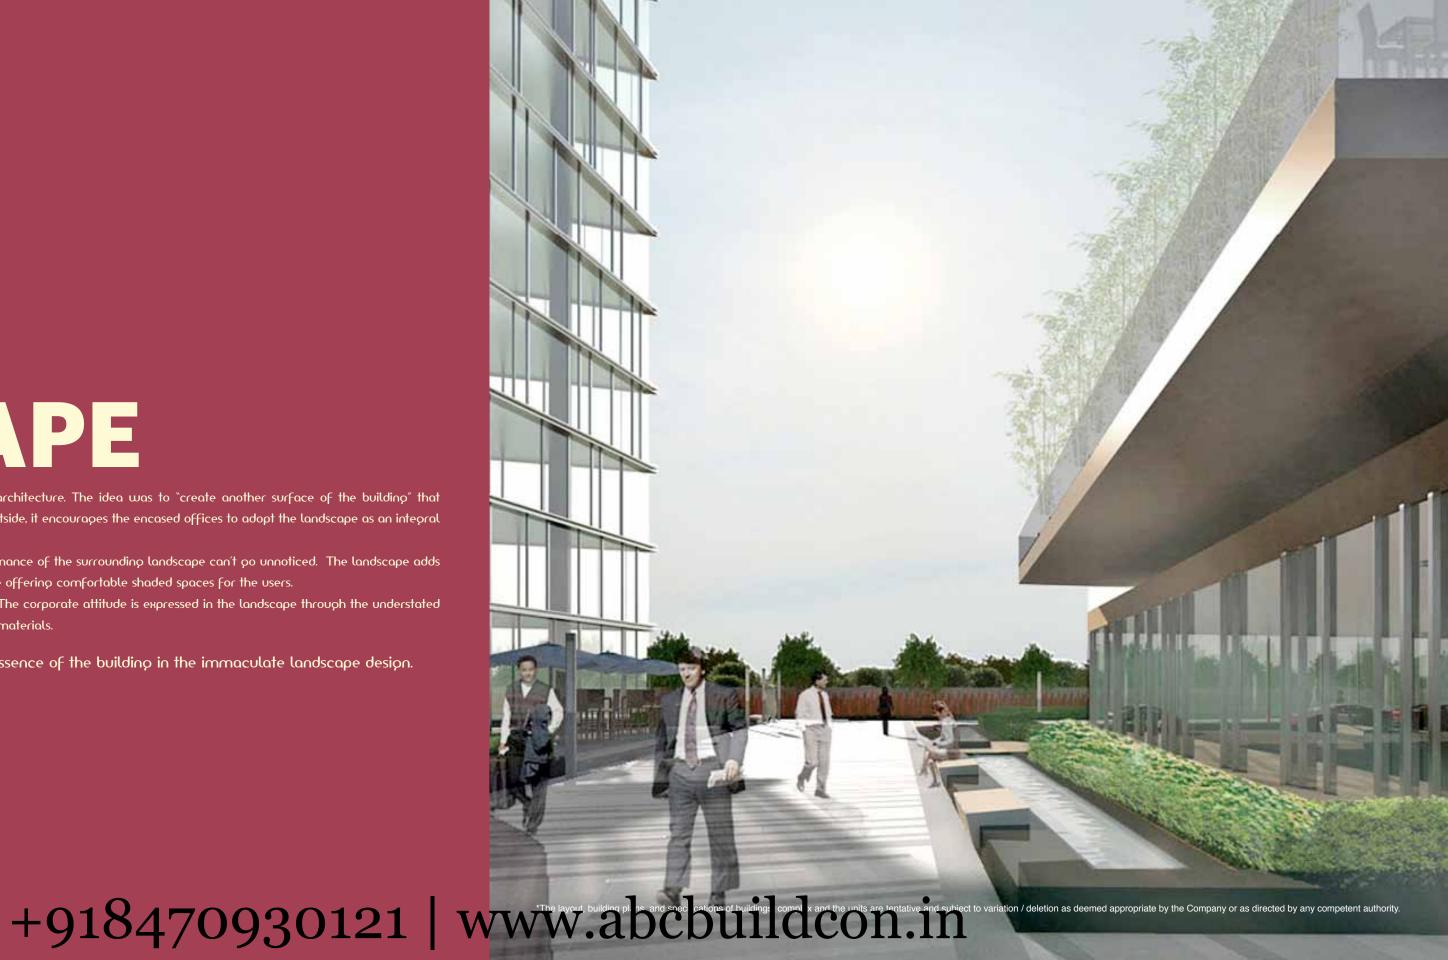

# **FLUID** LANDSCAPE

The design intent was to integrate the landscape effortlessly into the architecture. The idea was to "create another surface of the building" that reflected the building's true essence. As the design flows from inside to outside, it encourages the encased offices to adopt the landscape as an integral part of the building.

The entrance lobby has been designed as a place of arrival and the dominance of the surrounding landscape can't go unnoticed. The landscape adds to the charm of this stately façade and enhances its unique identity while offering comfortable shaded spaces for the users.

This stylish project is expected to establish itself as a regional landmark. The corporate attitude is expressed in the landscape through the understated color selection of paved materials and the minimalist palette of planting materials.

The efficient team at studio basic design has captured the essence of the building in the immaculate landscape design.