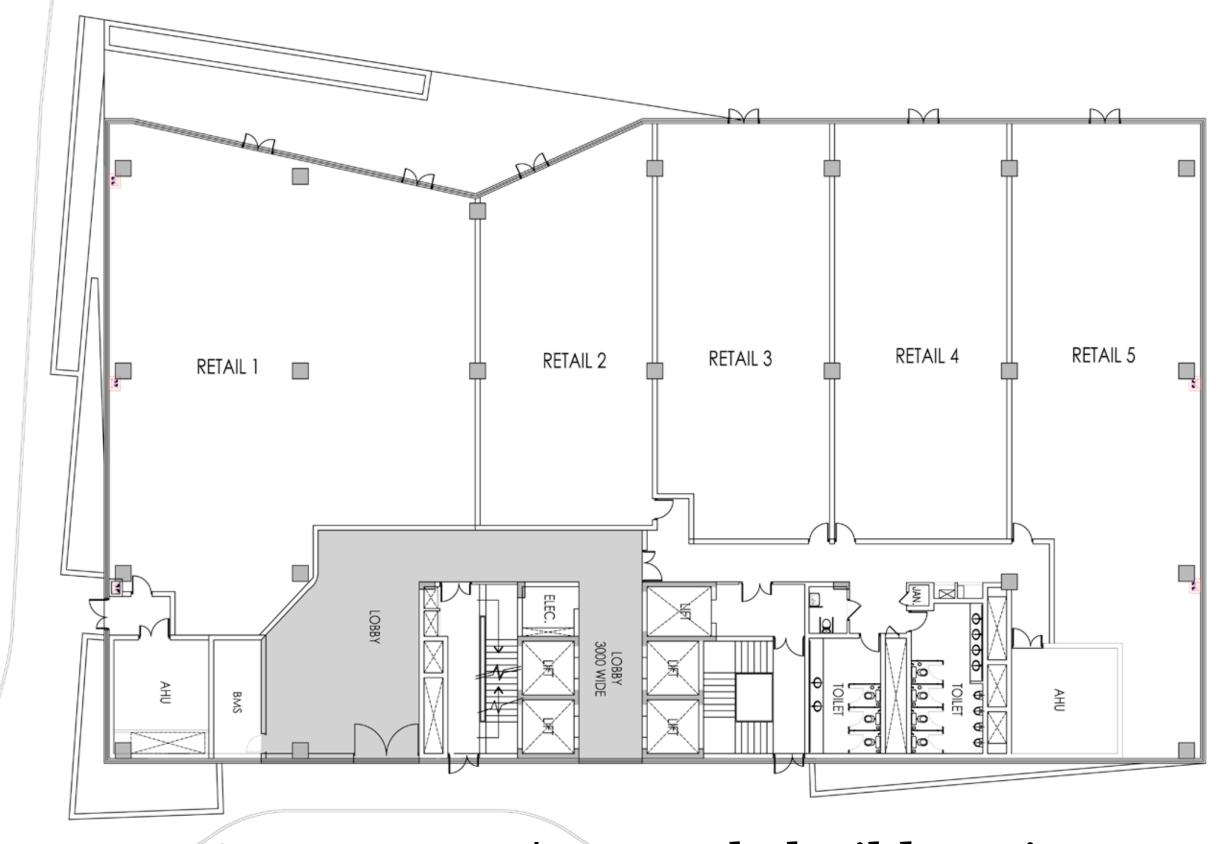

# UNPARALLED AMENITIES

The proposed world-class amenities on the pround floor would be:

- Cafes and restaurants serving cuisines from world over.
- High end retail shops and luxury brand showrooms.
- ATM machines and banks.
- Concierge desk for guest gueries.

The tenants can also avail services like automatic shoe polishing, first aid, wheel chair and stroller hire, lost and found, mobile phone battery charping and restaurant reservations.

The ambience is elite with a sharp style and a dash of luxurious plamour, making Global Gateway the ideal destination for leading blue chip companies.