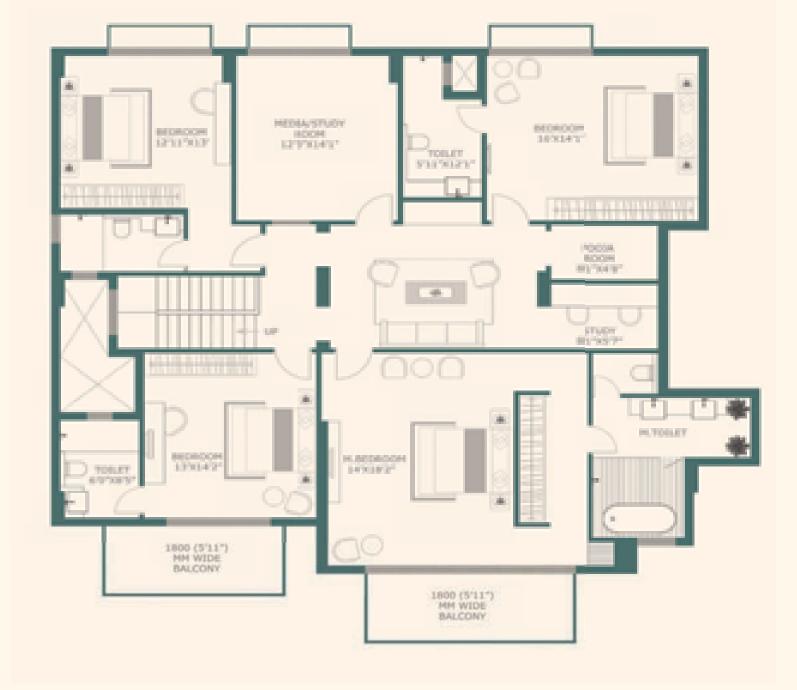

|                                                                                     |                                                                                                                                          |                                                                                                           |  |  |  |

NOTE - Plans & Specifications are tentative & subject to revision in the best interest of the project. All images used in this brochure are indicative images. An attempt is made to achieve high-levels of accuracy based on the detailed planning. But the same is subject to change at the sole discretion of the developers.

#### Townhouse

GROUND FLOOR PLAN

#### BASEMENT





5BHK + SQ + LAWIAREA - 7410 SQ.FT.

#### Townhouse

FIRST FLOOR PLAN



5BHK + SQ + LAWNAREA - 7410 SQ.FT.

#### PENTHOUSE

HIGH-RISE TOWER

LOWER LEVEL



4BHK + SQAREA - 3260 SQ.FT.

# PENTHOUSE

HIGH-RISE TOWER

UPPER LEVEL



4BHK + SQAREA - 3260 SQ.FT.

#### PENTHOUSE

HIGH-RISE TOWER

PENTHOUSE-2

LOWER LEVEL



*4BHK* + *SQ* AREA - 3820 SQ.FT. PENTHOUSE HIGH-RISE TOWER

UPPER LEVEL



4BHK + SQAREA - 3820 SQ.FT.

## PENTHOUSE



5BHK + SQAREA - 6250 SQ.FT.



2nd FLOOR PLAN



*4BHK* + *SQ*AREA - 3420 SQ.FT.

100 MOON

#### LOW-RISE APARTMENT

3rd, 4th, 5th & 6th FLOOR PLAN





HIGH-RISE APARTMENT

TOWER 1, 2 & 3 5'11" WIDE UTILITY BALC KITCHEN 124'X7'11' LIMING 12/27/24/10\* 000 01N1NG 10/10/X10/W\* 15'10'X12' S'11" WIDE BALCONY 5'11" WIDE BALCONY

*3BHK* + *STUDY* + *SQ*AREA - 2485 SQ.FT.

#### HIGH-RISE APARTMENT

TOWER 1, 2 & 3



3BHK + SQAREA -