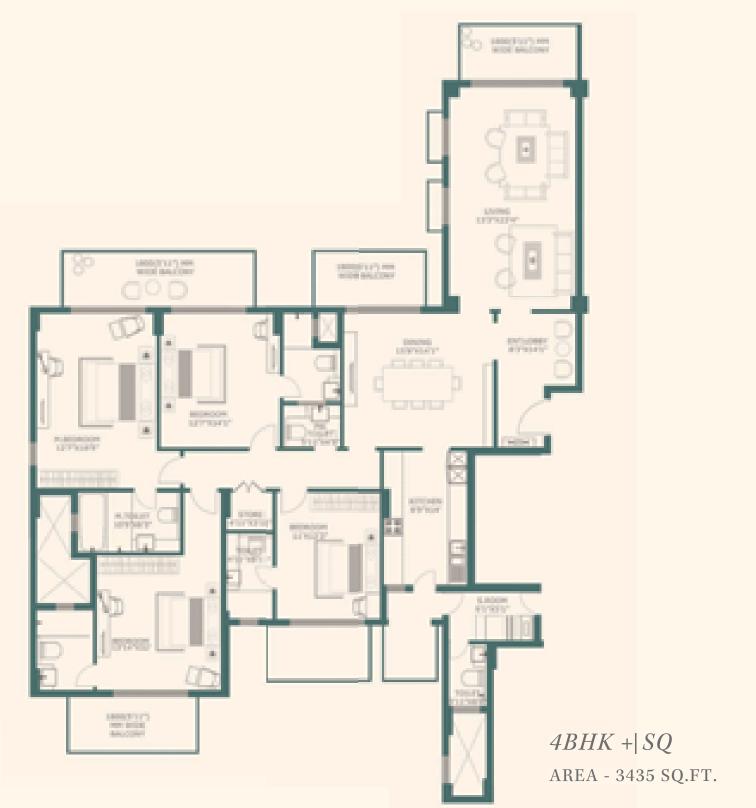

## PENTHOUSE

5BHK + SQAREA - 6250 SQ.FT.

2nd FLOOR PLAN

*4BHK* + *SQ*AREA - 3420 SQ.FT.

100 MOON