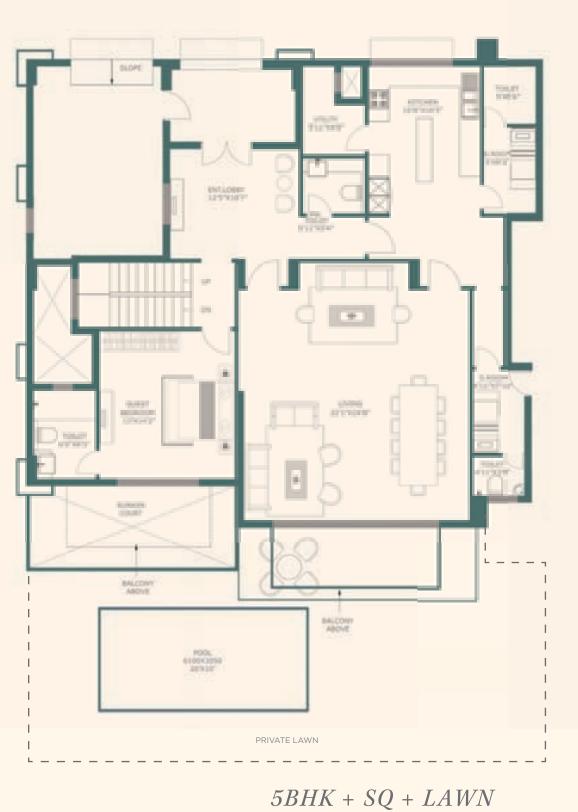

#### Townhouse

GROUND FLOOR PLAN

#### Townhouse

FIRST FLOOR PLAN

5BHK + SQ + LAWNAREA - 7410 SQ.FT.