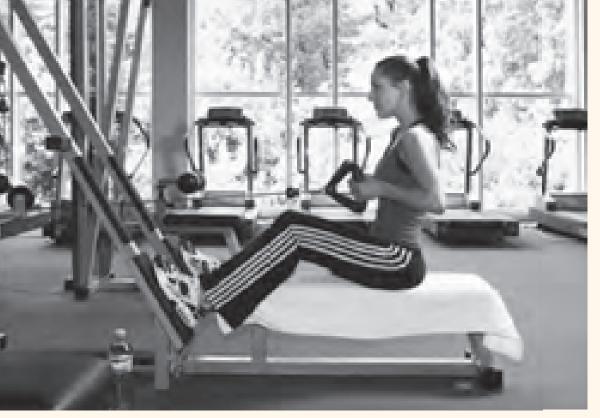

Specially laid out fitness and jogging trails

- · Thoughtfully designed walking tracks for the elderly
- $\cdot$  State-of-the-art gym  $\cdot$  Full size flood-lit tennis courts
  - · Full-length cricket pitches with nets
  - $\cdot$  Full-length 75 metre football field
  - · Championship size squash court
  - $\cdot$  Table tennis room  $\cdot$  Billiards and pool room
    - $\cdot$  Cards room  $\cdot$  Skating rink