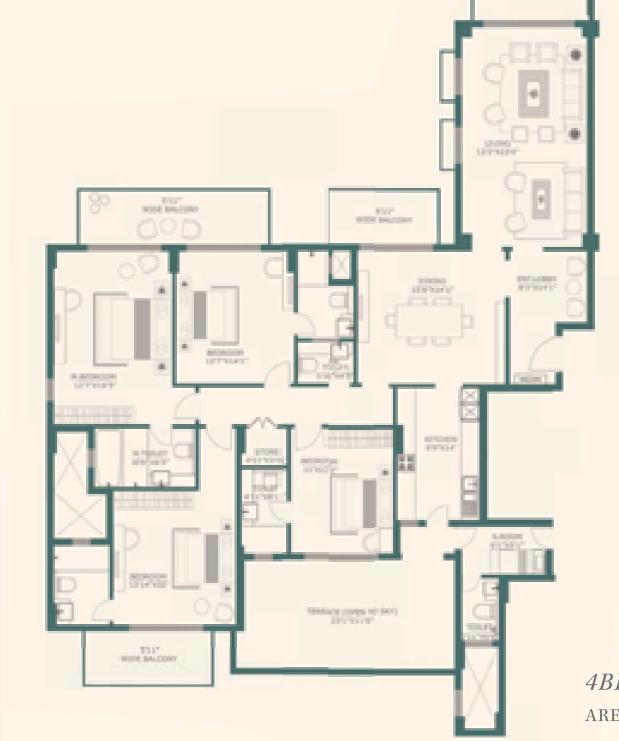

## PENTHOUSE

5BHK + SQAREA - 6250 SQ.FT.

2nd FLOOR PLAN

*4BHK* + *SQ*AREA - 3420 SQ.FT.

100 MOON