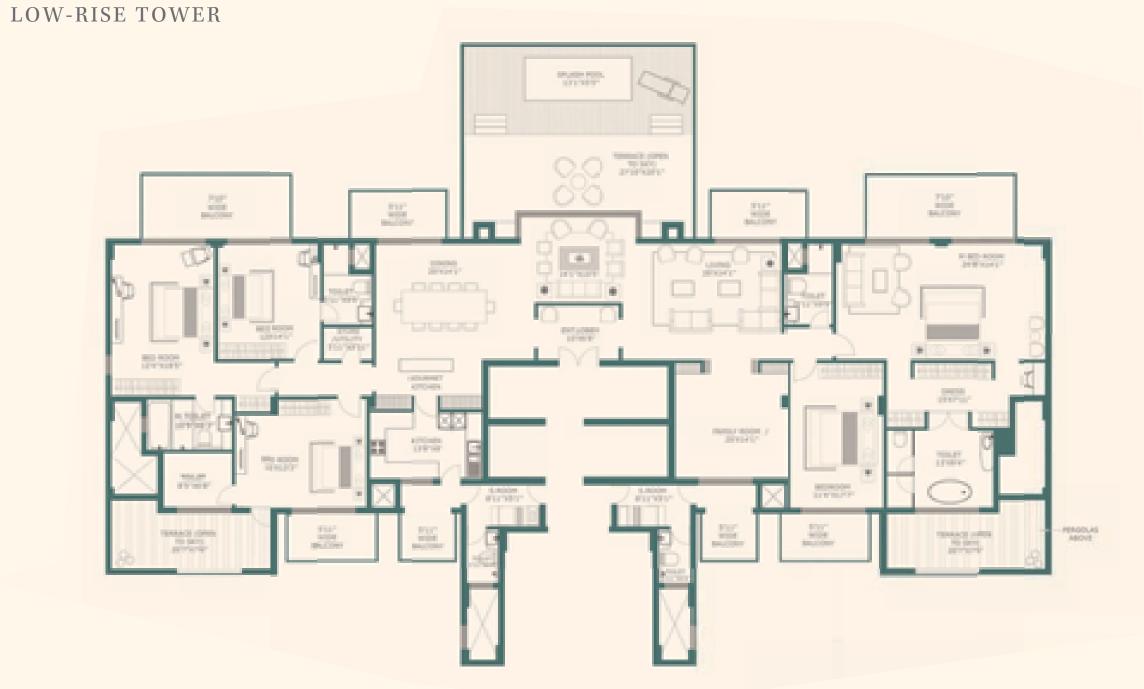

#### LOW-RISE APARTMENT

3rd, 4th, 5th & 6th FLOOR PLAN

HIGH-RISE APARTMENT

TOWER 1, 2 & 3 5'11" WIDE UTILITY BALC KITCHEN 124'X7'11' LIMING 12/27/24/10\* 000 01N1NG 10/10/X10/W\* 15'10'X12' S'11" WIDE BALCONY 5'11" WIDE BALCONY