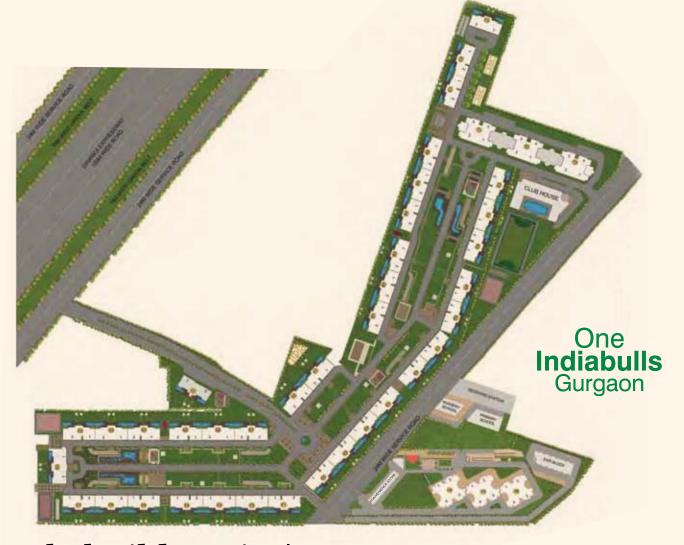

#### MASTER PLAN

Main Entrance Plaza Town Square Tower Entrance Plaza Amphitheatre / Celebration Court PiazzoLinear Garden Water Feature Badminton Court Basketball Court Cricket Practice Net Lawn Tennis Swimming Pool Sand Pit Party Lawn Service Areas Dog Park Fitness Strip Skating Rink Tot Lot Multipurpose Play Court Pavilion

Senior Citizen Zone

TOWNHOUSES