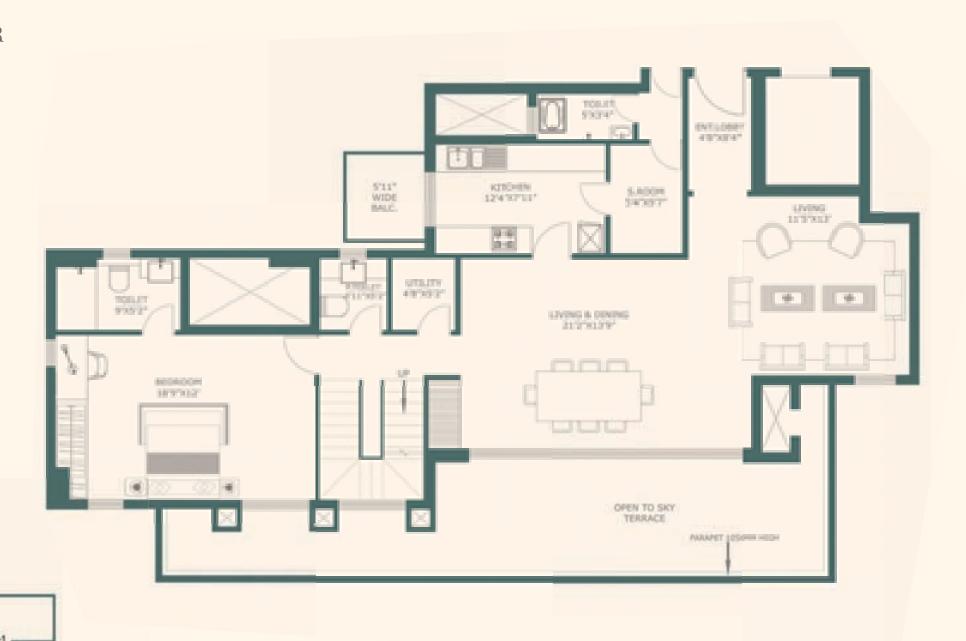

#### PENTHOUSE

HIGH-RISE TOWER

LOWER LEVEL

4BHK + SQAREA - 3260 SQ.FT.

# PENTHOUSE

HIGH-RISE TOWER

UPPER LEVEL

4BHK + SQAREA - 3260 SQ.FT.

#### PENTHOUSE

HIGH-RISE TOWER

PENTHOUSE-2

LOWER LEVEL

*4BHK* + *SQ* AREA - 3820 SQ.FT. PENTHOUSE HIGH-RISE TOWER

UPPER LEVEL

4BHK + SQAREA - 3820 SQ.FT.