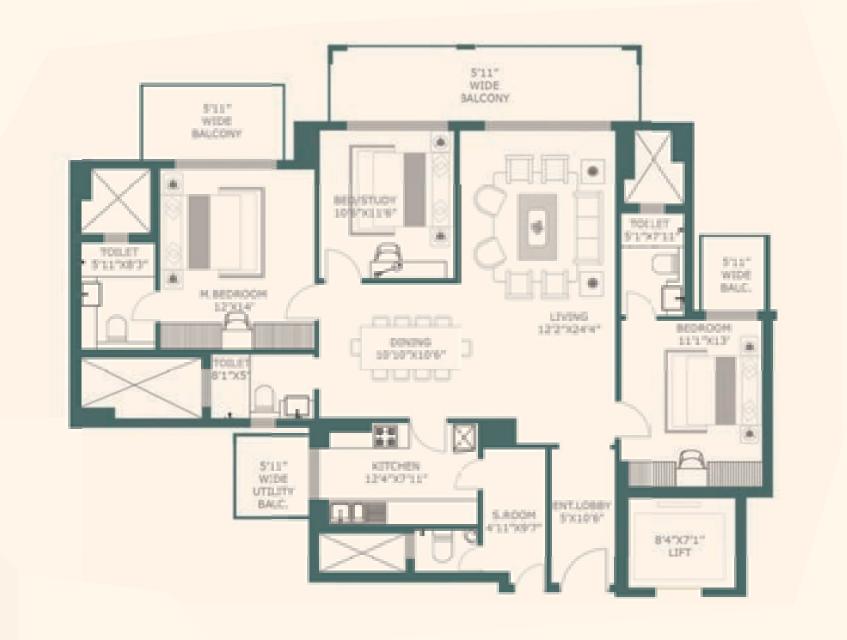

*3BHK* + *STUDY* + *SQ*AREA - 2485 SQ.FT.

#### HIGH-RISE APARTMENT

TOWER 1, 2 & 3

3BHK + SQAREA - 2080 SQ.FT.

HIGH-RISE APARTMENT

TOWER 4, 5 & 6

*3BHK* + *SQ* AREA - 2060 SQ.FT.