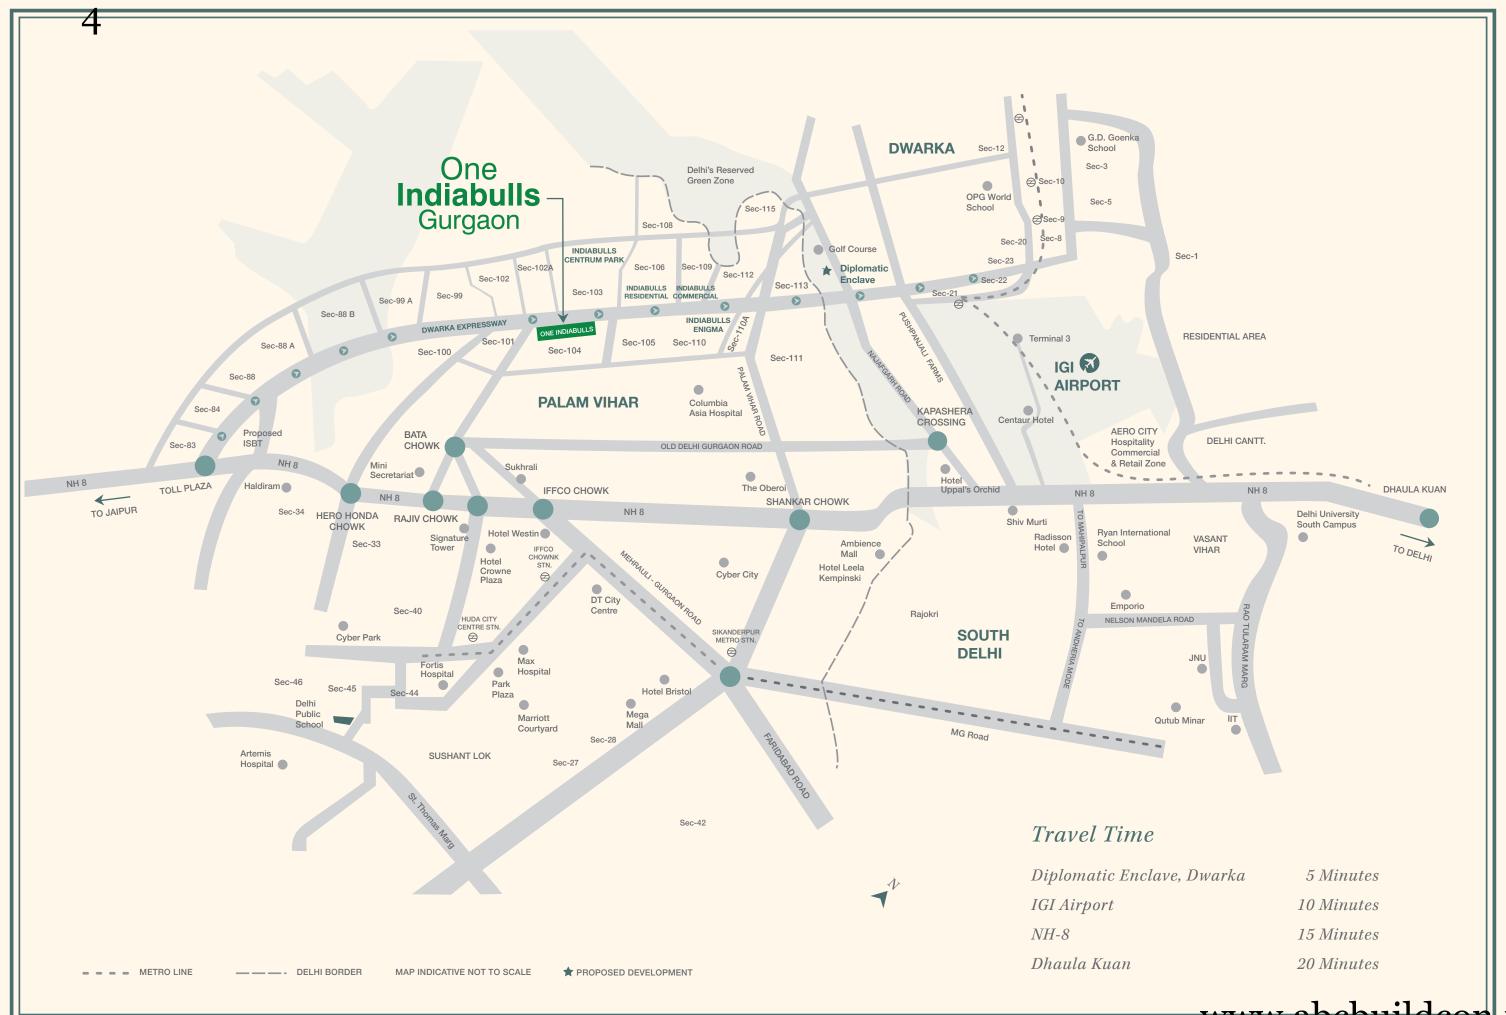

Indiabulls
Finance Centre

The Shome like no other

THE DWARKA EXPRESSWAY
ADVANTAGE.

Dwarka Expressway enjoys close proximity to the IGI airport,
the Delhi Aerocity Metro station, and the forthcoming Diplomatic Enclave
in Dwarka. This area has also emerged as a prominent destination for
IT-ITES outsourcing and off-shoring hubs with 22.3 million sq.ft. of new
office space expected by 2017.

Add to this, the number of corporates operating out of Gurgaon and the limited availability of residences in Gurgaon and Delhi. And you understand why the real estate value of Dwarka Expressway is steadily shooting up.