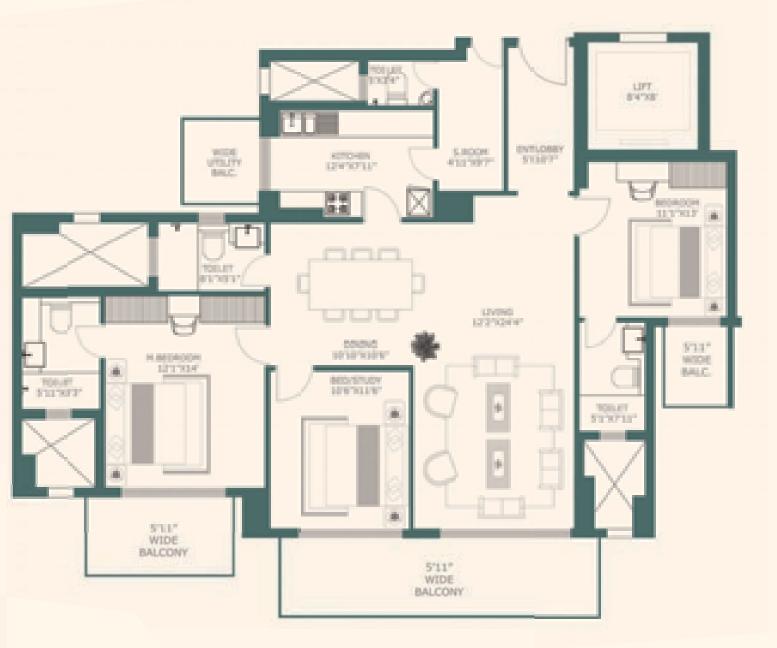

*3BHK* + *STUDY* + *SQ*AREA - 2485 SQ.FT.

#### HIGH-RISE APARTMENT

TOWER 1, 2 & 3

3BHK + SQAREA - 2080 SQ.FT.

HIGH-RISE APARTMENT

TOWER 4, 5 & 6

*3BHK* + *SQ* AREA - 2060 SQ.FT.