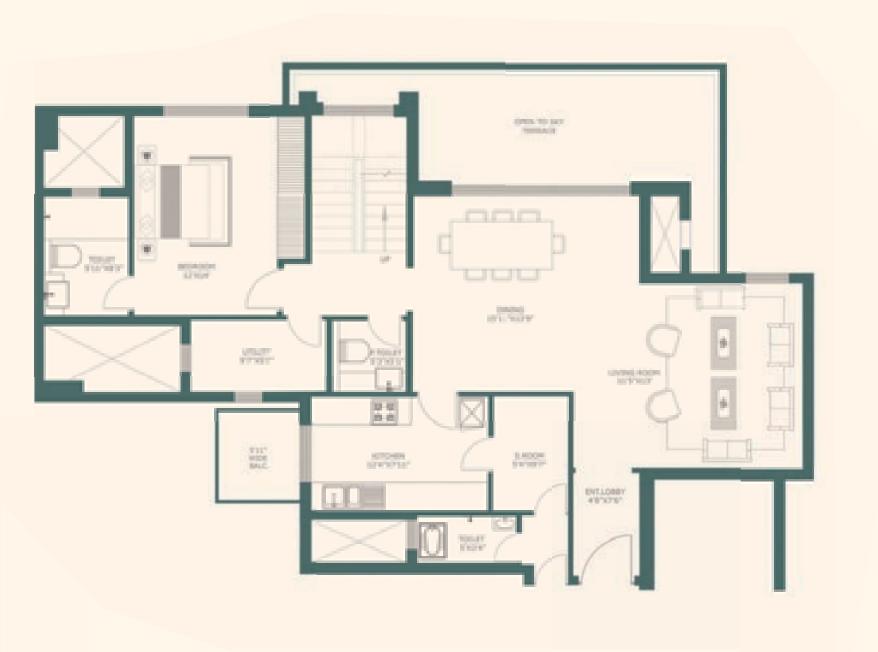

#### Townhouse

GROUND FLOOR PLAN

#### BASEMENT

5BHK + SQ + LAWIAREA - 7410 SQ.FT.

#### Townhouse

FIRST FLOOR PLAN

5BHK + SQ + LAWNAREA - 7410 SQ.FT.