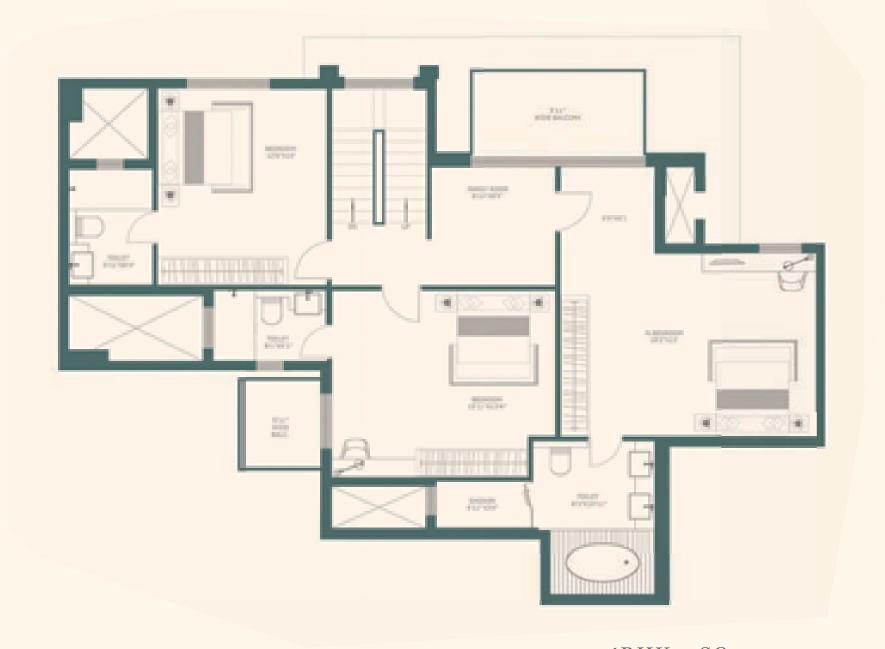

#### Townhouse

GROUND FLOOR PLAN

#### BASEMENT

5BHK + SQ + LAWIAREA - 7410 SQ.FT.

#### Townhouse

FIRST FLOOR PLAN

5BHK + SQ + LAWNAREA - 7410 SQ.FT.