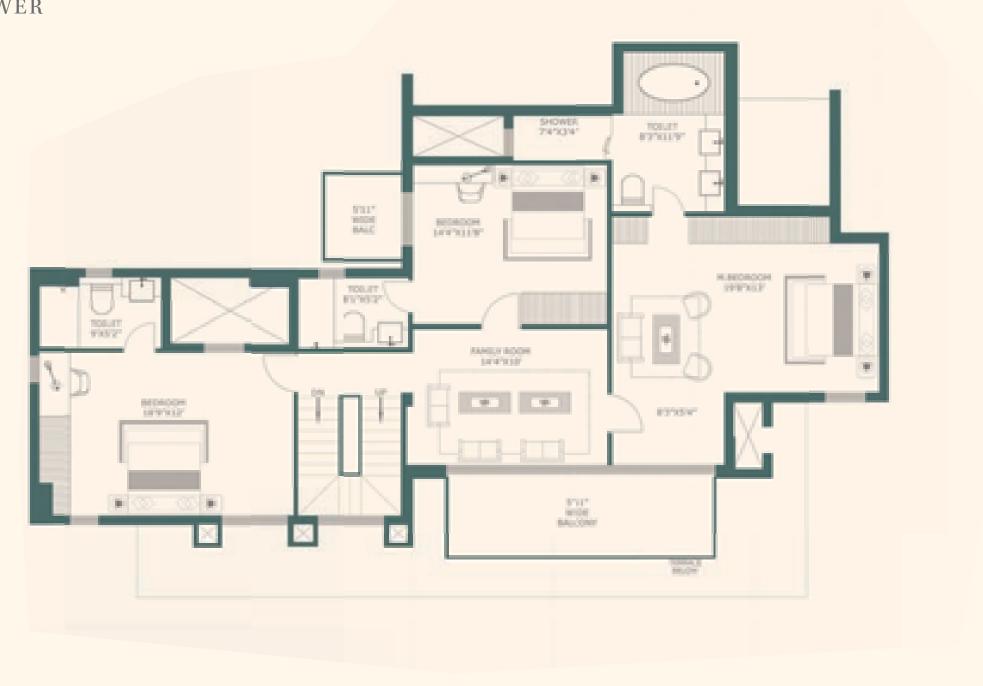

#### PENTHOUSE

HIGH-RISE TOWER

LOWER LEVEL

4BHK + SQAREA - 3260 SQ.FT.

# PENTHOUSE

HIGH-RISE TOWER

UPPER LEVEL

4BHK + SQAREA - 3260 SQ.FT.

#### PENTHOUSE

HIGH-RISE TOWER

PENTHOUSE-2

LOWER LEVEL

*4BHK* + *SQ* AREA - 3820 SQ.FT. PENTHOUSE HIGH-RISE TOWER

UPPER LEVEL

4BHK + SQAREA - 3820 SQ.FT.