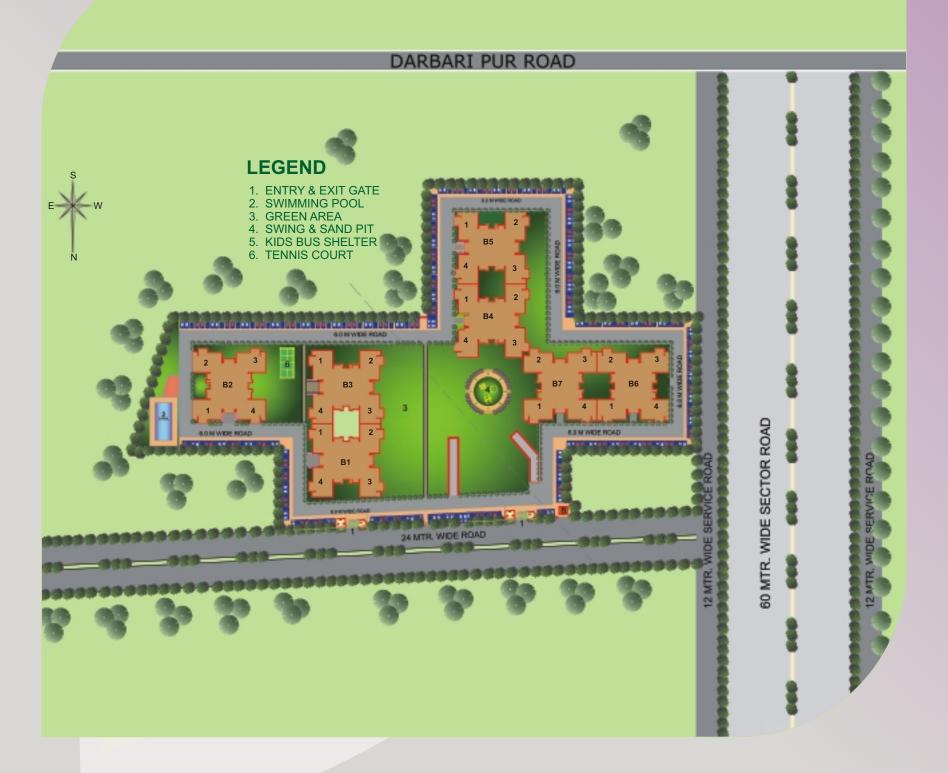

### Rainbow of facilities would make life worth living

Opulent homes when backed by gamut of facilities, life becomes hassle free. To make occupants lives unending celebration we have abounded this place with all the state-of-the-art facilities. Yes, swimming pool, manicured garden, swings, sandpits, you name it and it's here.

#### More Appealing features

Vaastu Compliant
Efficient power back-up
Round the clock water supply
Fully fenced boundaries
Dedicated car parking
Kids bus shelter
Fire safety compliant

Earthquake resistant RCC framed structures

24 x 7 three tier security

Tree lined roads and walkways

Majestic entrance and landscaping

More than 70% open and green

Convenient daily needs shops around

Spacious community hall

High speed elevators

| Location           | Walls                                      | Floor                                     | Doors &<br>Windows Frames | Doors & Windows<br>Shutters                         | Others                                                                                 |
|--------------------|--------------------------------------------|-------------------------------------------|---------------------------|-----------------------------------------------------|----------------------------------------------------------------------------------------|
| Living Rooms       | Dry<br>Distemper                           | Vitrified/<br>Ceramic tiles<br>Terrazzo   | Hardwood or equivalent    | Flush door & hardwood window shutters or equivalent |                                                                                        |
| Bed Rooms          | Dry<br>Distemper                           | Vitrified/<br>Ceramic tiles/<br>Terrazzo  | Hardwood or equivalent    | Flush door & hardwood window shutters or equivalent |                                                                                        |
| Kitchen            | 2' high ceramic<br>tiles above<br>counter  | Anti-skid<br>ceramic<br>tiles             | Hardwood or equivalent    | Flush door & hardwood window shutters or equivalent | Marble/Granite<br>counters with<br>stainless steel sink                                |
| Toilets            | Pattern of ceramic tiles and dry distemper | Anti-skid<br>ceramic tiles                | Hardwood or equivalent    | Flush door & hardwood window shutters or equivalent | White Sanitary fixtures, C.P. Fittings, Provision for hot and cold water supply system |
| Balconies          |                                            | Anti-skid<br>ceramic tiles                |                           |                                                     |                                                                                        |
| Lift Lobbies       |                                            | Vitrified/Ceramic tile<br>Terrazzo/Marble | es/                       |                                                     |                                                                                        |
| External<br>Facade | Permanent<br>texture/<br>paint finishes    |                                           |                           |                                                     |                                                                                        |