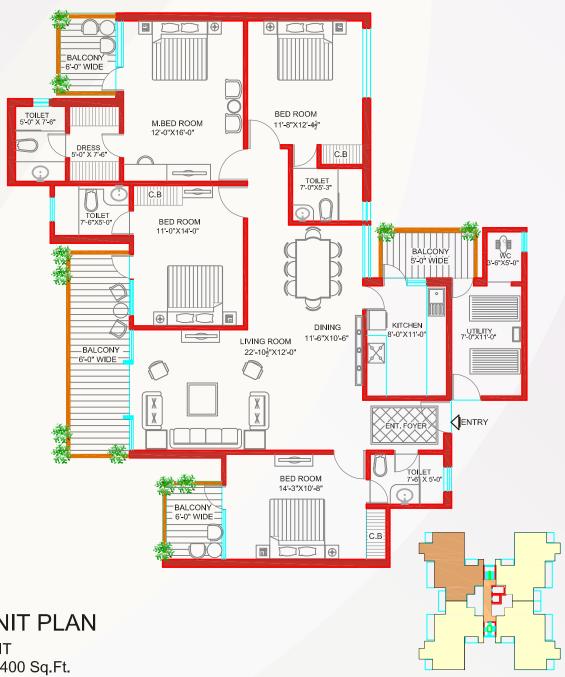

## Unit plan

TYPICAL UNIT PLAN

4 BED ROOM UNIT SUPER AREA =2400 Sq.Ft.

Disclaimer: Plans are tentative subject to approval from all authorities and may vary as per architectural plans.