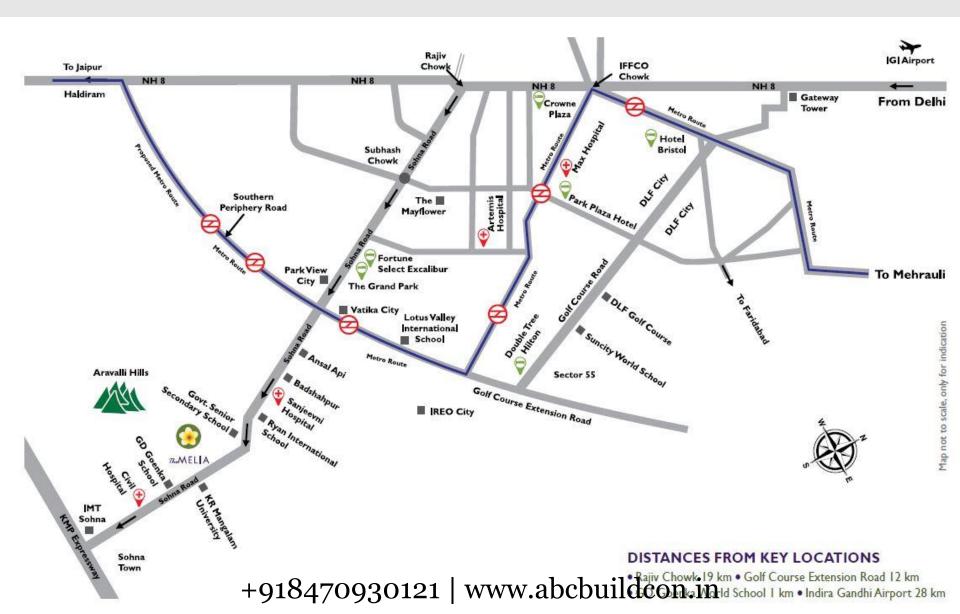

## **Location Map**

### **Project Philosophy**

Modern Lifestyle Concept

- The concept behind this housing development is to create a modern contemporary community of quality conscious homes for professionals and entrepreneurs who aspire a rewarding lifestyle at a serene and convenient location near Gurgaon.
- Most Prime Residential location in Gurgaon Extension on Sohna Road. Quiet, safe and easily accessible from all corners of Gurgaon. Just 10 minute drive from high profile location of Golf Course Extension road.
  GD Goenka World School next door and KR Mangalam University across the road.
- Large 17.5 acre complex with 90% green space.
- At the foothills of Aravali Mountains visual treat for apartment owners.
- Sohna Road and Golf Course Extension road offering Hotels, Restaurants, Residential and Commercial Developments all just a 10-minute signal free highway drive.