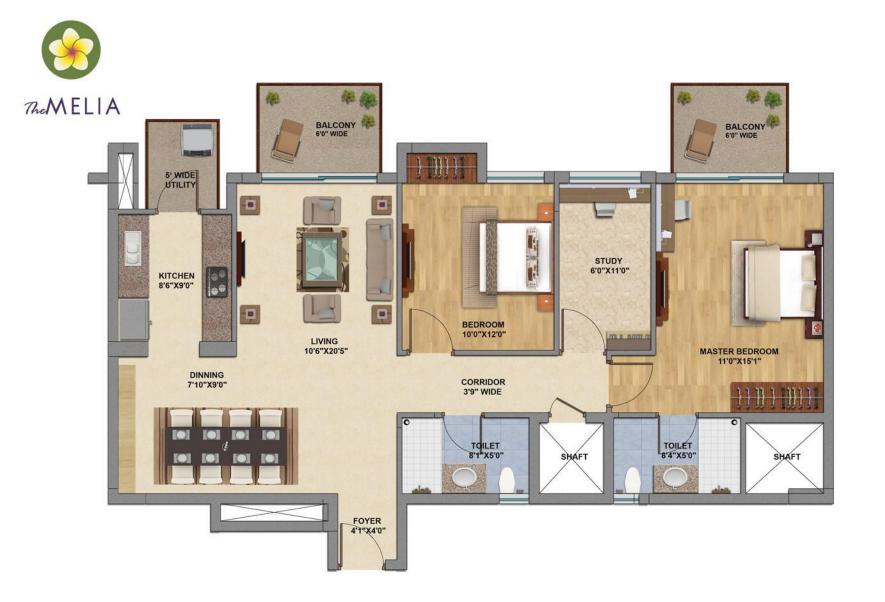

### **Apartment Configuration**

2 BHK + Study: 1350 sqft 3 BHK + Domestic Quarter: 1750 sqft 4 BHK + Study + Domestic Quarter: 2400 sqft

- Generous sized living/dining space. Large balconies with breathtaking views of a Aravali Hills. Study Nooks, Domestic Quarters, etc all add to convenience.
- Master Bedroom suites > separate sitting area and spacious closets
- Airconditioned Apartments
- Modular Kitchen
- Green Technology > Merging technology and innovation to produce a complex where both energy and water are conserved.
- High quality imported tiles & wooden flooring.
- Modern Conveniences and Amenities in complex.
- Ample Reserved & Covered Parking Spaces