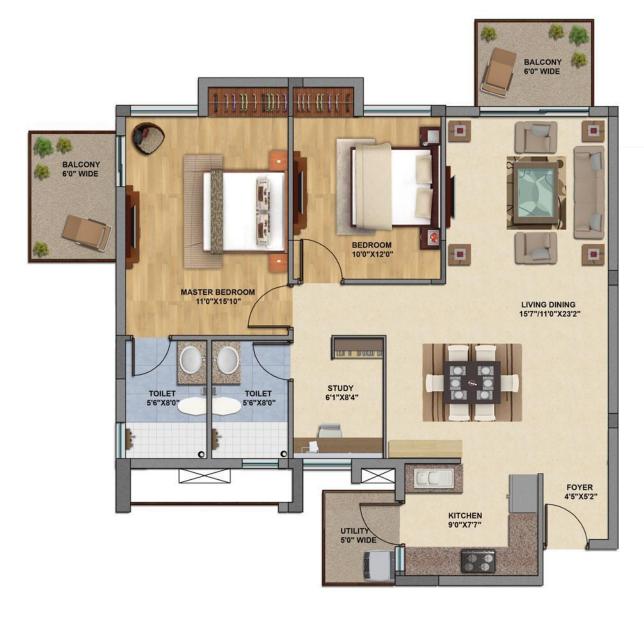

### **Apartment Configuration**

2 BHK + Study: 1350 sqft 3 BHK + Domestic Quarter: 1750 sqft 4 BHK + Study + Domestic Quarter: 2400 sqft

- Generous sized living/dining space. Large balconies with breathtaking views of a Aravali Hills. Study Nooks, Domestic Quarters, etc all add to convenience.
- Master Bedroom suites > separate sitting area and spacious closets
- Airconditioned Apartments
- Modular Kitchen
- Green Technology > Merging technology and innovation to produce a complex where both energy and water are conserved.
- High quality imported tiles & wooden flooring.
- Modern Conveniences and Amenities in complex.
- Ample Reserved & Covered Parking Spaces