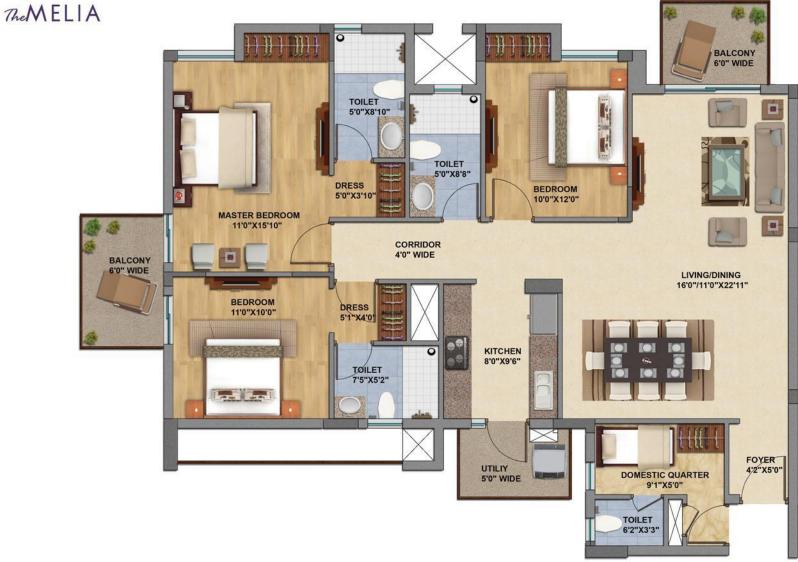

### **Apartment Configuration**

2 BHK + Study: 1350 sqft 3 BHK + Domestic Quarter: 1750 sqft 4 BHK + Study + Domestic Quarter: 2400 sqft

- Generous sized living/dining space. Large balconies with breathtaking views of a Aravali Hills. Study Nooks, Domestic Quarters, etc all add to convenience.
- Master Bedroom suites > separate sitting area and spacious closets
- Airconditioned Apartments
- Modular Kitchen
- Green Technology > Merging technology and innovation to produce a complex where both energy and water are conserved.
- High quality imported tiles & wooden flooring.
- Modern Conveniences and Amenities in complex.
- Ample Reserved & Covered Parking Spaces