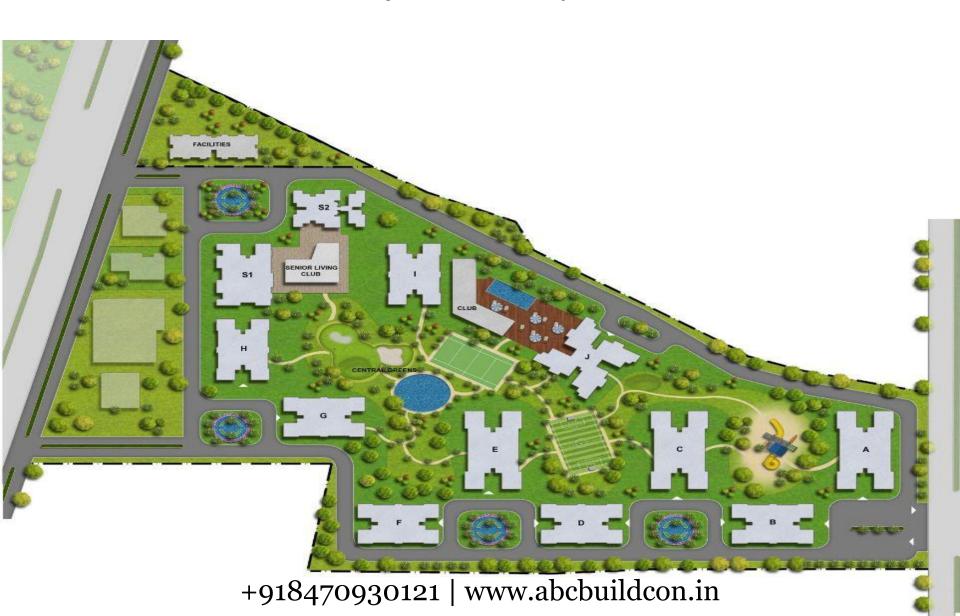

ment is to create a modern contemporary community of quality conscious homes for professionals and entrepreneurs who aspire a rewarding lifestyle at a serene and convenient location near Gurgaon.
- Most Prime Residential location in Gurgaon Extension on Sohna Road. Quiet, safe and easily accessible from all corners of Gurgaon. Just 10 minute drive from high profile location of Golf Course Extension road.
  GD Goenka World School next door and KR Mangalam University across the road.
- Large 17.5 acre complex with 90% green space.
- At the foothills of Aravali Mountains visual treat for apartment owners.
- Sohna Road and Golf Course Extension road offering Hotels, Restaurants, Residential and Commercial Developments all just a 10-minute signal free highway drive.

.

### Project Masterplan



### **Apartment Configuration**

2 BHK + Study: 1350 sqft 3 BHK + Domestic Quarter: 1750 sqft 4 BHK + Study + Domestic Quarter: 2400 sqft

- Generous sized living/dining space. Large balconies with breathtaking views of a Aravali Hills. Study Nooks, Domestic Quarters, etc all add to convenience.
- Master Bedroom suites > separate sitting area and spacious closets
- Airconditioned Apartments
- Modular Kitchen
- Green Technology > Merging technology and innovation to produce a complex where both energy and water are conserved.
- High quality imported tiles & wooden flooring.
- Modern Conveniences and Amenities in complex.
- Ample Reserved & Covered Parking Spaces























+918470930121 | www.abcbuildcon.in

#### **Creature Comforts**

Exhaustive list of amenities and convenie