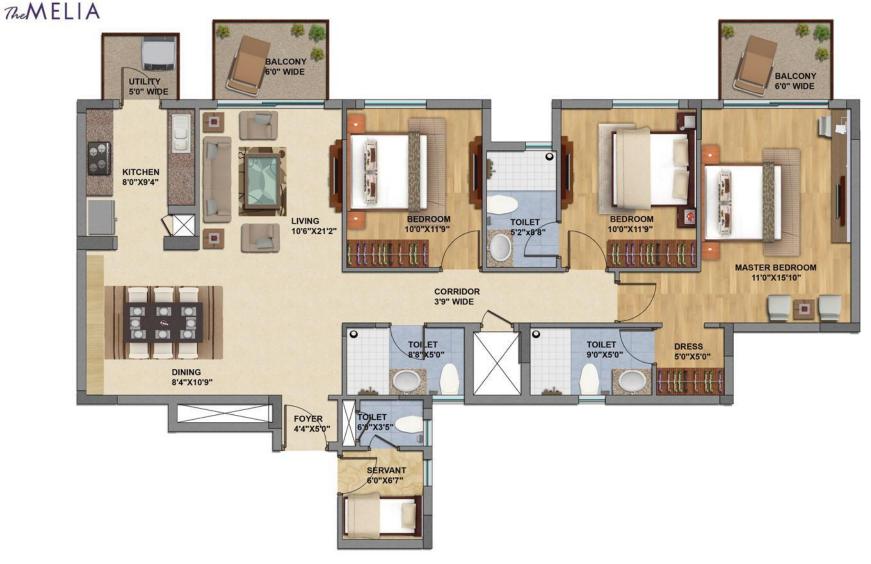

### **Apartment Configuration**

2 BHK + Study: 1350 sqft 3 BHK + Domestic Quarter: 1750 sqft 4 BHK + Study + Domestic Quarter: 2400 sqft

- Generous sized living/dining space. Large balconies with breathtaking views of a Aravali Hills. Study Nooks, Domestic Quarters, etc all add to convenience.
- Master Bedroom suites > separate sitting area and spacious closets
- Airconditioned Apartments
- Modular Kitchen
- Green Technology > Merging technology and innovation to produce a complex where both energy and water are conserved.
- High quality imported tiles & wooden flooring.
- Modern Conveniences and Amenities in complex.
- Ample Reserved & Covered Parking Spaces