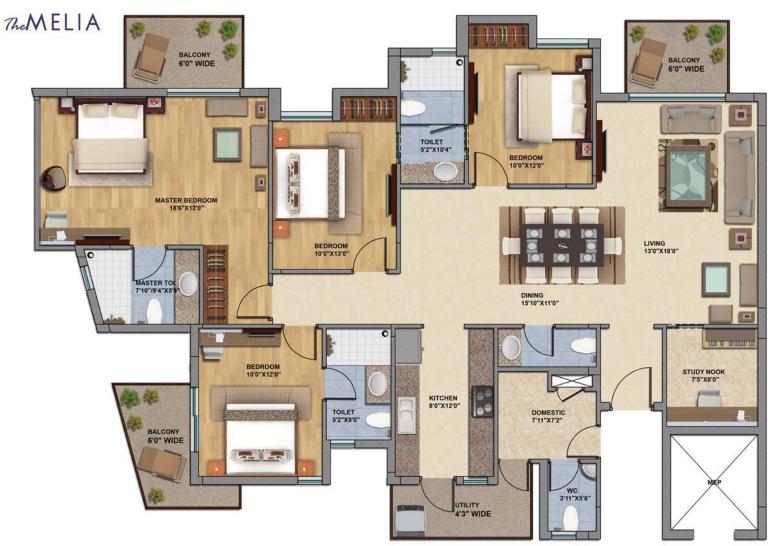

### **Apartment Configuration**

2 BHK + Study: 1350 sqft 3 BHK + Domestic Quarter: 1750 sqft 4 BHK + Study + Domestic Quarter: 2400 sqft

- Generous sized living/dining space. Large balconies with breathtaking views of a Aravali Hills. Study Nooks, Domestic Quarters, etc all add to convenience.
- Master Bedroom suites > separate sitting area and spacious closets
- Airconditioned Apartments
- Modular Kitchen
- Green Technology > Merging technology and innovation to produce a complex where both energy and water are conserved.
- High quality imported tiles & wooden flooring.
- Modern Conveniences and Amenities in complex.
- Ample Reserved & Covered Parking Spaces