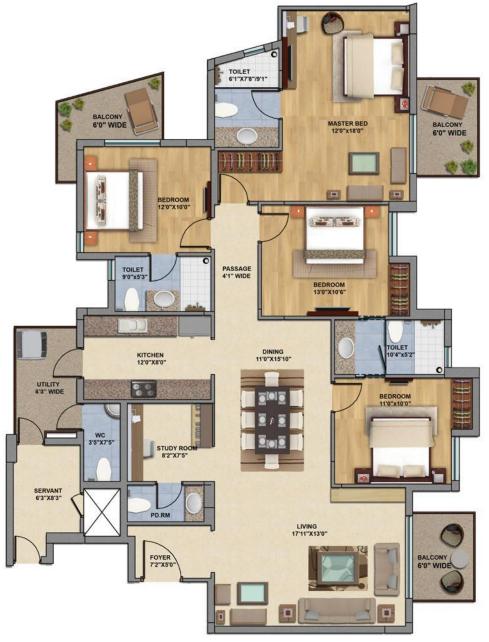

### **Apartment Configuration**

2 BHK + Study: 1350 sqft 3 BHK + Domestic Quarter: 1750 sqft 4 BHK + Study + Domestic Quarter: 2400 sqft

- Generous sized living/dining space. Large balconies with breathtaking views of a Aravali Hills. Study Nooks, Domestic Quarters, etc all add to convenience.
- Master Bedroom suites > separate sitting area and spacious closets
- Airconditioned Apartments
- Modular Kitchen
- Green Technology > Merging technology and innovation to produce a complex where both energy and water are conserved.
- High quality imported tiles & wooden flooring.
- Modern Conveniences and Amenities in complex.
- Ample Reserved & Covered Parking Spaces