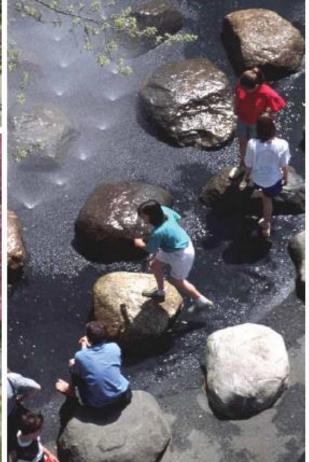

#### **Rock Gardens**

A great place for children to learn about the Aravallis-world's oldest hills; from the natural rocks that they could touch, climb or jump from. Come here to escape the summers, read a book or just nap under the trees with the cool mist to soothe your senses....