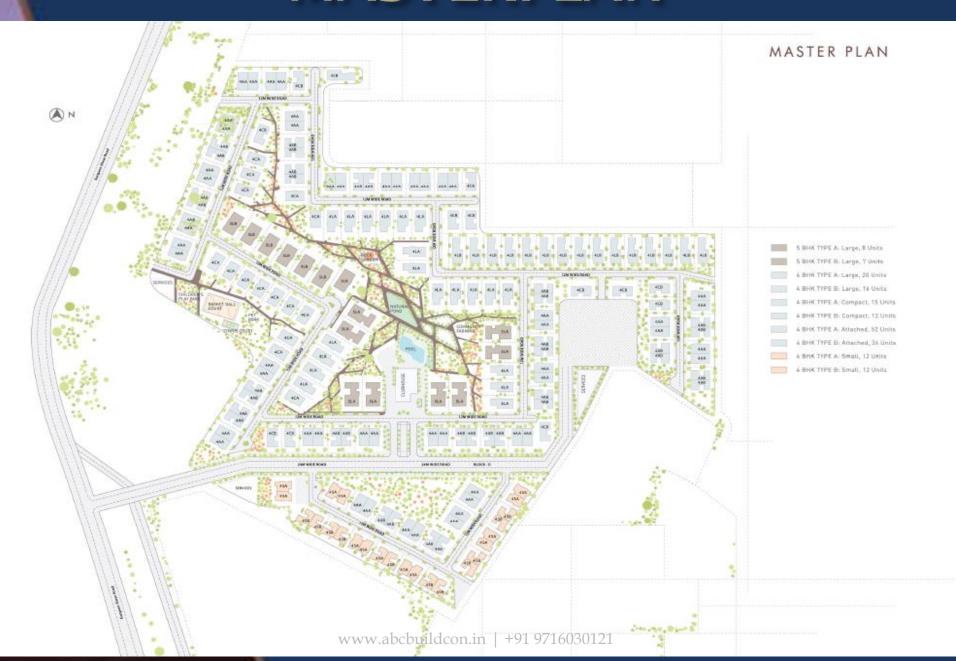

andscape is shaped as a ridge.
- □ 4&5 BHK Villas nestled amidst the hills.
- □ First Luxury gated-community development in Sohna
- Every imaginable amenity provided for.



## Arabella - The Design Aspect



## Design Scheme – Guiding Principles

ARNBELLA

PRIVATE HILL-YIEW YOLLAS

- 1. Create a multi-functional landscape with a specific mix of programmed spaces which balance passive and active uses.
- 2. Create an integrated landscape which acts as a cohesive fabric for the entire development from the arrival experience to landscaped spaces.
- Respond to existing site features and surrounding context to promote sustainability.
- 4. Create a comfortable outdoor environment by responding to climatic influences.

## The Site





## Local Bird Sanctuary - Birds Habitat





### MASTERPLAN



## Clubhouse (15,000 sft)



## **Amenities Snapshot**



## Natural Pond



#### **Rock Gardens**

A great place for children to learn about the Aravallis-world's oldest hills; from the natural rocks that they could touch, climb or jump from. Come here to escape the summers, read a book or just nap under the trees with the cool mist to soothe your senses....







#### THE PRODUCT - Top 5 USPs

- □ Top 5 USPs
  - Views Every Villa enjoys uninterrupted Aravalli views
  - <u>Typologies</u> A villa for every need. Plethora of sizes available.
  - <u>Amenities</u> Unique amenities
  - Gated Community
  - Bare Shell Option (For select units, First pitch to always be of a Finished Villa. Bare shell to be offered only as a pricing option.)



## Villas' Unique Features

The following unique f