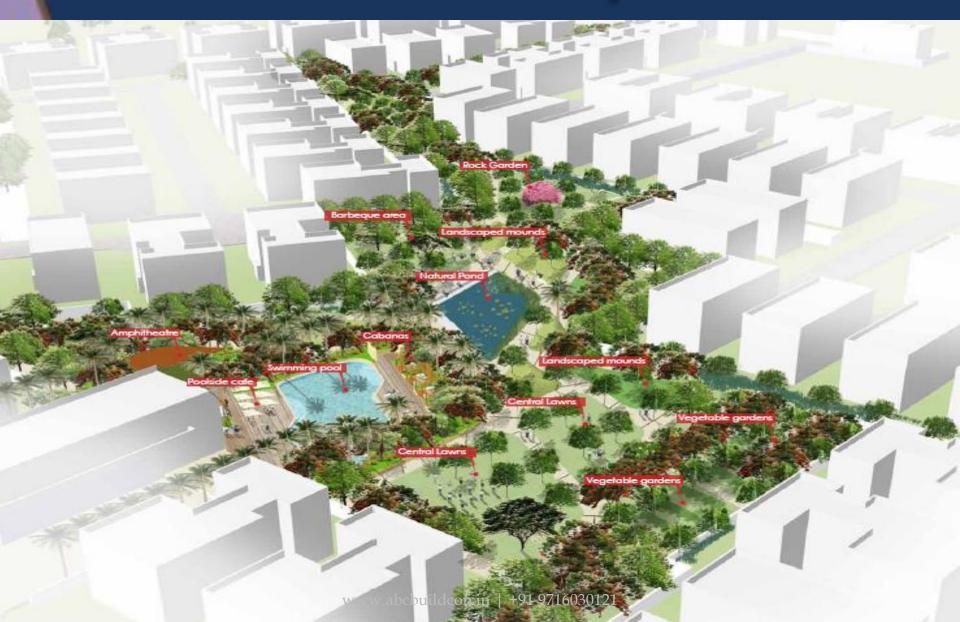

## Natural Pond

#### **Rock Gardens**

A great place for children to learn about the Aravallis-world's oldest hills; from the natural rocks that they could touch, climb or jump from. Come here to escape the summers, read a book or just nap under the trees with the cool mist to soothe your senses....

## Project Unique Features

The following unique features / amenities form a part of the integrated development

- Natural Pond area
- 2. Rock Gardens
- 3. Central Lawns
- 4. Organic Farming in Backyard
- Gardens (Community Farming)
- 6. Activity Zones Active Social Life