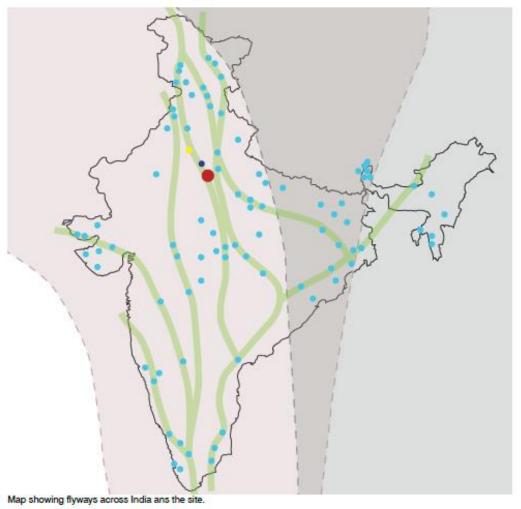

alis. The entire landscape is shaped as a ridge.
- □ 4&5 BHK Villas nestled amidst the hills.
- □ First Luxury gated-community development in Sohna
- Every imaginable amenity provided for.



## Arabella - The Design Aspect



## Design Scheme – Guiding Principles

ARNBELLA

PRIVATE HILL-YIEW YOLLAS

- 1. Create a multi-functional landscape with a specific mix of programmed spaces which balance passive and active uses.
- 2. Create an integrated landscape which acts as a cohesive fabric for the entire development from the arrival experience to landscaped spaces.
- Respond to existing site features and surrounding context to promote sustainability.
- 4. Create a comfortable outdoor environment by responding to climatic influences.

## The Site





## Local Bird Sanctuary - Birds Habitat





### MASTERPLAN



## Clubhouse (15,000 sft)



## **Amenities Snapshot**



## Natural Pond



#### **Rock Gardens**

A great place for children to learn about the Aravallis-world's oldest hills; from the natural rocks that they could touch, climb or jump from. Come here to escape the summers, read a book or just nap under the trees with the cool mist to soothe your senses....







#### THE PRODUCT - Top 5 USPs

- □ Top 5 USPs
  - Views Every Villa enjoys uninterrupted Aravalli views
  - <u>Typologies</u> A villa for every need. Plethora of sizes available.
  - <u>Amenities</u> Unique amenities
  - Gated Community
  - Bare Shell Option (For select units, First pitch to always be of a Finished Villa. Bare shell to be offered only as a pricing option.)



## Villas' Unique Features

The