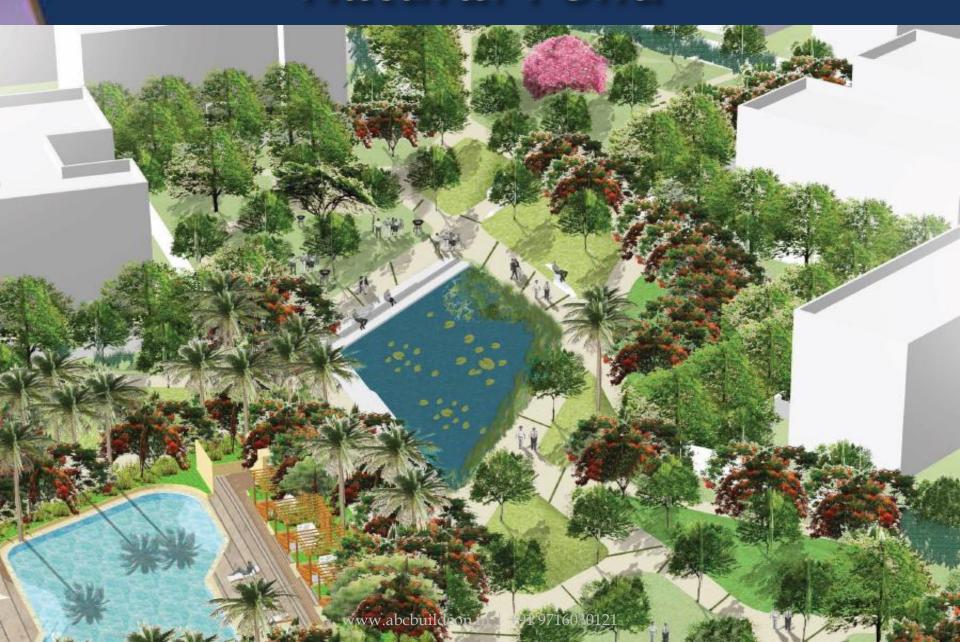

## Natural Pond

## Project Unique Features

The following unique features / amenities form a part of the integrated development

- Natural Pond area
- 2. Rock Gardens
- 3. Central Lawns
- 4. Organic Farming in Backyard
- Gardens (Community Farming)
- 6. Activity Zones Active Social Life

#### **AMENITIES**

- Community Organic Farming area
- Natural Pond for migratory birds
- Rock Garden
- Kid's Play Area