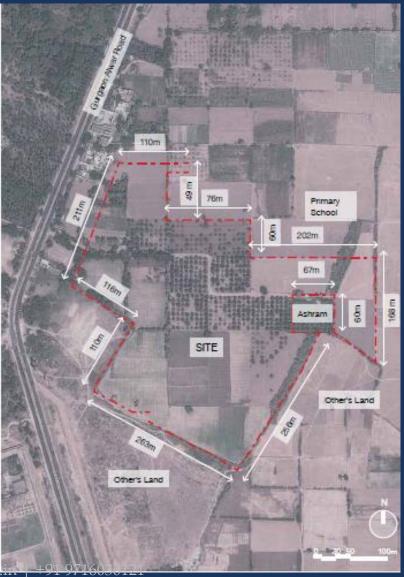

nspired by the ridge pattern seen on the Aravalis. The entire landscape is shaped as a ridge.
- □ 4&5 BHK Villas nestled amidst the hills.
- □ First Luxury gated-community development in Sohna
- Every imaginable amenity provided for.



## Arabella - The Design Aspect



## Design Scheme – Guiding Principles

ARNBELLA

PRIVATE HILL-YIEW YOLLAS

- 1. Create a multi-functional landscape with a specific mix of programmed spaces which balance passive and active uses.
- 2. Create an integrated landscape which acts as a cohesive fabric for the entire development from the arrival experience to landscaped spaces.
- Respond to existing site features and surrounding context to promote sustainability.
- 4. Create a comfortable outdoor environment by responding to climatic influences.

## The Site





## Local Bird Sanctuary - Birds Habitat





### MASTERPLAN



## Clubhouse (15,000 sft)



## **Amenities Snapshot**



## Natural Pond



#### **Rock Gardens**

A great place for children to learn about the Aravallis-world's oldest hills; from the natural rocks that they could touch, climb or jump from. Come here to escape the summers, read a book or just nap under the trees with the cool mist to soothe your senses....







#### THE PRODUCT - Top 5 USPs

- □ Top 5 USPs
  - Views Every Villa enjoys uninterrupted Aravalli views
  - <u>Typologies</u> A villa for every need. Plethora of sizes available.
  - <u>Amenities</u> Unique amenities
  - Gated Community
  - Bare Shell Option (For select units, First pitch to always be of a Finished Villa. Bare shell to be offered only as a pricing