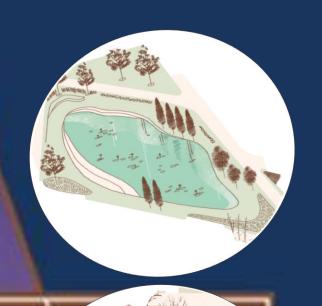

## Natural Pond

## Project Unique Features

The following unique features / amenities form a part of the integrated development

- Natural Pond area
- 2. Rock Gardens
- 3. Central Lawns
- 4. Organic Farming in Backyard
- Gardens (Community Farming)
- 6. Activity Zones Active Social Life