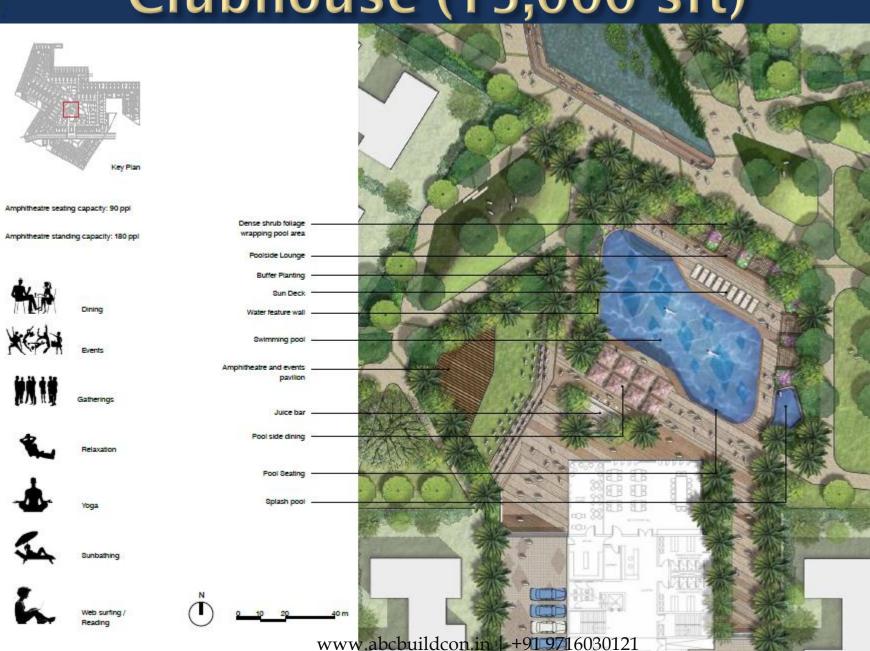

.
- □ 4&5 BHK Villas nestled amidst the hills.
- □ First Luxury gated-community development in Sohna
- Every imaginable amenity provided for.



## Arabella - The Design Aspect



## Design Scheme – Guiding Principles

ARNBELLA

PRIVATE HILL-YIEW YOLLAS

- 1. Create a multi-functional landscape with a specific mix of programmed spaces which balance passive and active uses.
- 2. Create an integrated landscape which acts as a cohesive fabric for the entire development from the arrival experience to landscaped spaces.
- Respond to existing site features and surrounding context to promote sustainability.
- 4. Create a comfortable outdoor environment by responding to climatic influences.

## The Site





## Local Bird Sanctuary - Birds Habitat





### MASTERPLAN



## Clubhouse (15,000 sft)



## **Amenities Snapshot**



## Natural Pond



#### **Rock Gardens**

A great place for children to learn about the Aravallis-world's oldest hills; from the natural rocks that they could touch, climb or jump from. Come here to escape the summers, read a book or just nap under the trees with the cool mist to soothe your senses....







#### THE PRODUCT - Top 5 USPs

- □ Top 5 USPs
  - Views Every Villa enjoys uninterrupted Aravalli views
  - <u>Typologies</u> A villa for every need. Plethora of sizes available.
  - <u>Amenities</u> Unique amenities
  - Gated Community
  - Bare Shell Option (For select units, First pitch to always be of a Finished Villa. Bare shell to be offered only as a pricing option.)



## Villas' Unique Features

The following unique features / amenities form a pa