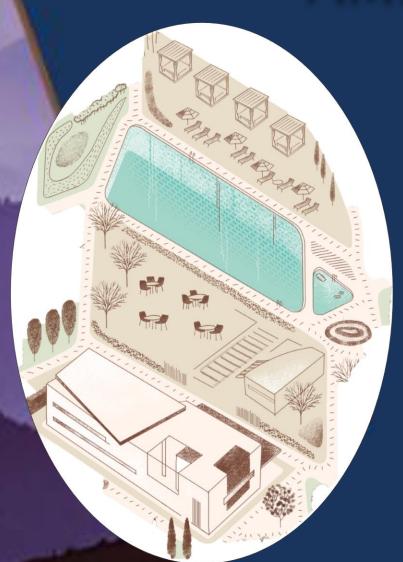

| 3526.72                 | 431                   | 5859                      | 651                       |
| 4 BHK Compact B  | 4CB  | 3671.17                 | 431                   | 5988                      | 665                       |
| 4 BHK Large A    | 4LA  | 4409.58                 | 538                   | 7071                      | 786                       |
| 4 BHK Large B    | 4LB  | 4493.43                 | 538                   | 7131                      | 792                       |
| 5 BHK Type A     | 5LA  | 6039.9                  | 710                   | 9403                      | 1045                      |
| 5 BHK Type B     | 5LB  | 5609.77                 | 710                   | 8929                      | 992                       |

#### **AMENITIES**



15,000 Sq.ft. central
Clubhouse with Pool

Poolside Cabanas and Restaurant

 Greens inspired by the Aravalli ridges

#### **AMENITIES**



- Community Organic Farming area
- Natural Pond for migratory birds
- Rock Garden
- Kid's Play Area

## AN ALTERNATIVE – SEMI FINISHED

- Semi Finished Villas with lower specifications
- Available on select units
- Price differential available



#### **Contact:**

ABC Buildcon Private Limited

Call: 9716030121



www.abcbuildcon.in