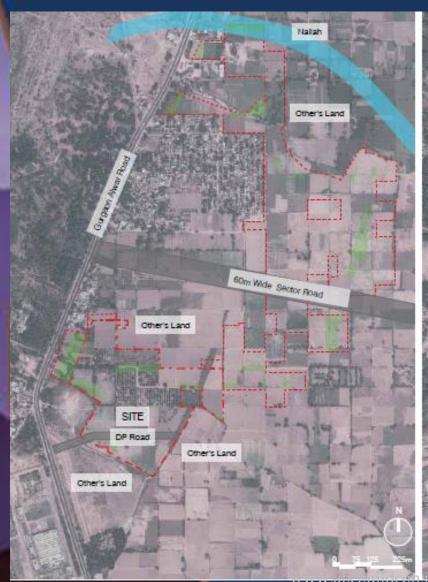

inspired by the ridge pattern seen on the Aravalis. The entire landscape is shaped as a ridge.
- □ 4&5 BHK Villas nestled amidst the hills.
- □ First Luxury gated-community development in Sohna
- Every imaginable amenity provided for.



## Arabella - The Design Aspect



## Design Scheme – Guiding Principles

ARNBELLA

PRIVATE HILL-YIEW YOLLAS

- 1. Create a multi-functional landscape with a specific mix of programmed spaces which balance passive and active uses.
- 2. Create an integrated landscape which acts as a cohesive fabric for the entire development from the arrival experience to landscaped spaces.
- Respond to existing site features and surrounding context to promote sustainability.
- 4. Create a comfortable outdoor environment by responding to climatic influences.

## The Site





## Local Bird Sanctuary - Birds Habitat





### MASTERPLAN



## Clubhouse (15,000 sft)



## **Amenities Snapshot**



## Natural Pond



#### **Rock Gardens**

A great place for children to learn about the Aravallis-world's oldest hills; from the natural rocks that they could touch, climb or jump from. Come here to escape the summers, read a book or just nap under the trees with the cool mist to soothe your senses....







#### THE PRODUCT - Top 5 USPs

- □ Top 5 USPs
  - Views Every Villa enjoys uninterrupted Aravalli views
  - <u>Typologies</u> A villa for every need. Plethora of sizes available.
  - <u>Amenities</u> Unique amenities
  - Gated Community
  - Bare Shell Option (For select units, First pitch to always be of a Finished Villa. Bare shell to be offered only as a prici