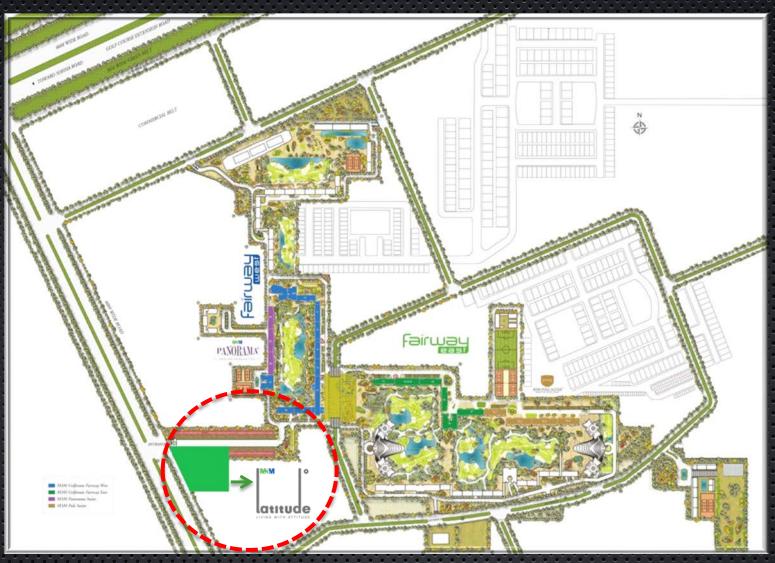

#### In the hub of Sector 65 At the entrance of M3M Golfestate.. lies an Iconic Tower...

#### Master Plan

+918470930121 | www.abcbuildcon.in