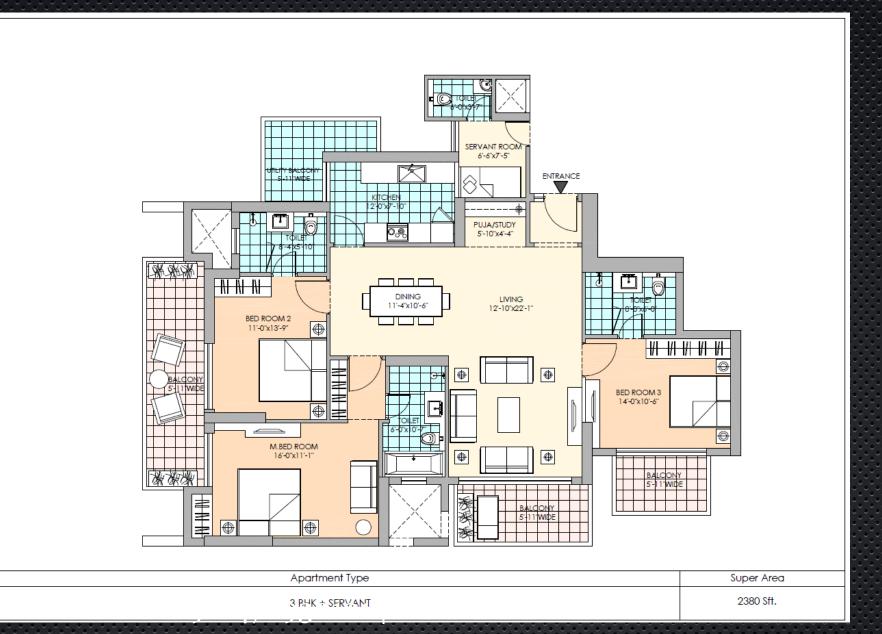

esort-style pool area and large deck.

#### Contd.

- Roof-top café with breathtaking views.
- Observatory Deck with a Panoramic view of the city skyline
- High Speed Elevators.
- Energy efficient VRV/VRF Air conditioned apartments.
- $_{\odot}$  Double glazing for energy saving and peaceful living.
- Ceiling height of 10 ft.
- Modular Kitchen with European styled cabinetry.
- Intelligent Home Access Control system.
- o **Laundromat.**

## **Investment Rationale**





## Architectural Advantages

## Sophisticated Entrance & Lobby

+918470930121 | www.abcbuildcon.in

A. C. IN

## Elegant Club & Pool

918470930121 | www.abcbuildcon.in

# Towering Attitude



#### Lounge at GF



**Observatory deck with Telescope** 



Roof Top Restaurant

#### Optimized Floor Plans (3 BHK+SQ - 2380 Sq.ft)



#### Optimized Floor Plans (4 BHK+SQ - 2875 Sq.ft)



## **Proposed Specifications & Finishes**

#### Bedrooms

Walls: Plastic Emulsion with Roller Finish Floors: Imported Laminated wooden flooring Doors: Polished Flush Shutter with Wooden Door Frame Windows : Double glazed; UPVC/ Aluminum Glazing (Powder coated or Anodized) Ceiling: Plastic Emulsion

#### Living/Dining Room

Walls: Plastic Emulsion with Roller Finish Floors: Imported Marble Doors: Polished Flush Shutter with Wooden Door Frame Windows: Double glazed; UPVC/ Aluminium Glazing (Powder coated or Anodized) Ceiling: Plastic Emulsion

#### Kitchen

International Style Modular kitchen with Hob and Chimney Polished Granite counter with SS sink and CP faucet Walls: 2' high ceramic tiles above counter, balance painted Floors: Anti