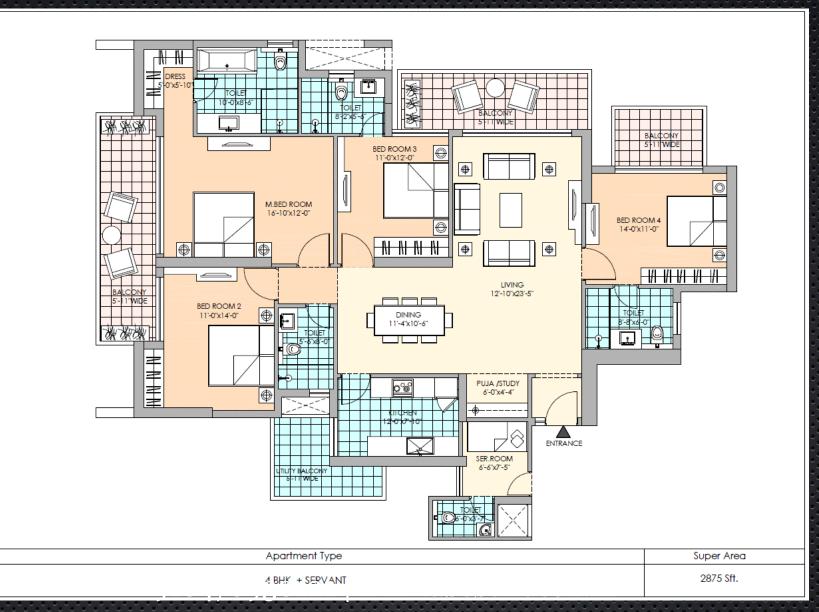

Roof-top café with breathtaking views.
- Observatory Deck with a Panoramic view of the city skyline
- High Speed Elevators.
- Energy efficient VRV/VRF Air conditioned apartments.
- $_{\odot}$  Double glazing for energy saving and peaceful living.
- Ceiling height of 10 ft.
- Modular Kitchen with European styled cabinetry.
- Intelligent Home Access Control system.
- o **Laundromat.**

## **Investment Rationale**





## Architectural Advantages

## Sophisticated Entrance & Lobby

+918470930121 | www.abcbuildcon.in

A. C. IN

## Elegant Club & Pool

918470930121 | www.abcbuildcon.in

# Towering Attitude



#### Lounge at GF



**Observatory deck with Telescope** 



Roof Top Restaurant

#### Optimized Floor Plans (3 BHK+SQ - 2380 Sq.ft)



#### Optimized Floor Plans (4 BHK+SQ - 2875 Sq.ft)



## **Proposed Specifications & Finishes**

#### Bedrooms

Walls: Plastic Emulsion with Roller Finish Floors: Imported Laminated wooden flooring Doors: Polished Flush Shutter with Wooden Door Frame Windows : Double glazed; UPVC/ Aluminum Glazing (Powder coated or Anodized) Ceiling: Plastic Emulsion

#### Living/Dining Room

Walls: Plastic Emulsion with Roller Finish Floors: Imported Marble Doors: Polished Flush Shutter with Wooden Door Frame Windows: Double glazed; UPVC/ Aluminium Glazing (Powder coated or Anodized) Ceiling: Plastic Emulsion

#### Kitchen

International Style Modular kitchen with Hob and Chimney Polished Granite counter with SS sink and CP faucet Walls: 2' high ceramic tiles above counter, balance painted Floors: Anti skid Ceramic/Vitrified tiles Doors: Polished Flush Shu