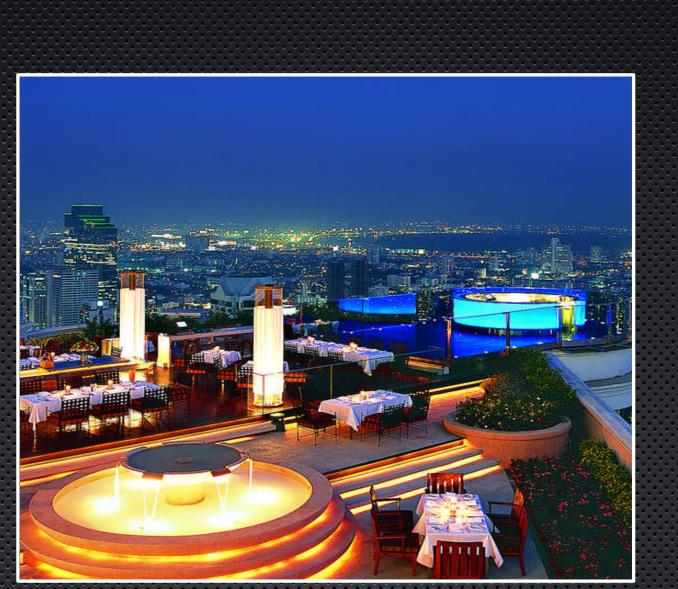

lass club with Gymnasium, Squash court, SPA, Jacuzzi, Steam, Sauna etc.
- Resort-style pool area and large deck.

#### Contd.

- Roof-top café with breathtaking views.
- Observatory Deck with a Panoramic view of the city skyline
- High Speed Elevators.
- Energy efficient VRV/VRF Air conditioned apartments.
- $_{\odot}$  Double glazing for energy saving and peaceful living.
- Ceiling height of 10 ft.
- Modular Kitchen with European styled cabinetry.
- Intelligent Home Access Control system.
- o **Laundromat.**

## **Investment Rationale**





## Architectural Advantages

## Sophisticated Entrance & Lobby

+918470930121 | www.abcbuildcon.in

A. C. IN

## Elegant Club & Pool

918470930121 | www.abcbuildcon.in

# Towering Attitude



#### Lounge at GF



**Observatory deck with Telescope** 



Roof Top Restaurant

#### Optimized Floor Plans (3 BHK+SQ - 2380 Sq.ft)



#### Optimized Floor Plans (4 BHK+SQ - 2875 Sq.ft)



## **Proposed Specifications & Finishes**

#### Bedrooms

Walls: Plastic Emulsion with Roller Finish Floors: Imported Laminated wooden flooring Doors: Polished Flush Shutter with Wooden Door Frame Windows : Double glazed; UPVC/ Aluminum Glazing (Powder coated or Anodized) Ceiling: Plastic Emulsion

#### Living/Dining Room

Walls: Plastic Emulsion with Roller Finish Floors: Imported Marble Doors: Polished Flush Shutter with Wooden Door Frame Windows: Double glazed; UPVC/ Aluminium Glazing (Powder coated or Anodized) Ceiling: Plastic Emulsion

#### Kitchen

International Style Modular kitchen with Hob and Chimney Polished Granite counter with SS sink and CP fauce