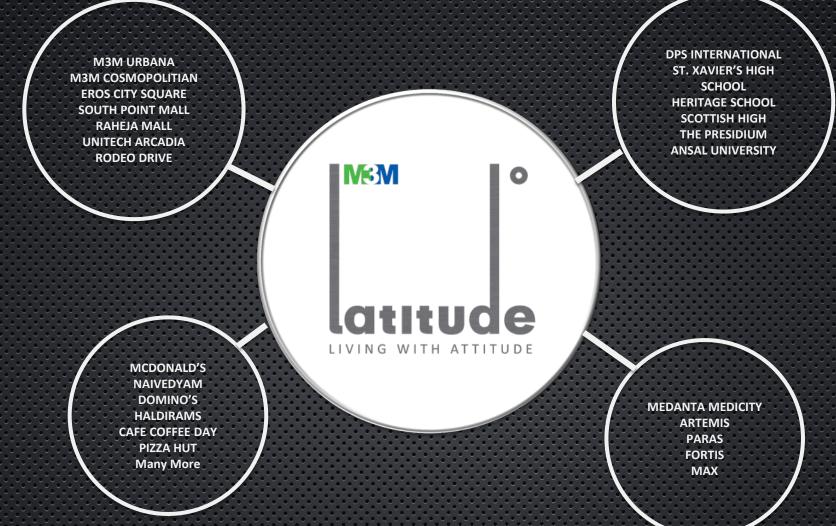

### **Location Advantages**

- O Situated on 60 metre wide main arterial Sector road.
- Prominently located on Southern Peripheral Road (Golf Course Extension Road) one of the widest roads in Gurgaon (90 meters wide) and recently announced as NH 236.
- O Just 30 minute drive from Delhi International Airport.
- Located on the Metro corridor, offering fast, convenient and comfortable connectivity to Delhi, easy accessibility to NH8 as well as to South Delhi via Gurgaon Faridabad expressway.
- O Strategically linked to all major Business Hubs & Retail destinations.
- Close to major Hospitals like Medicity, Artemis etc. & Schools like St. Xaviers High School, DPS International, Heritage School etc.

## In Close Vicinity to Everything You Would Have Ever Wanted !