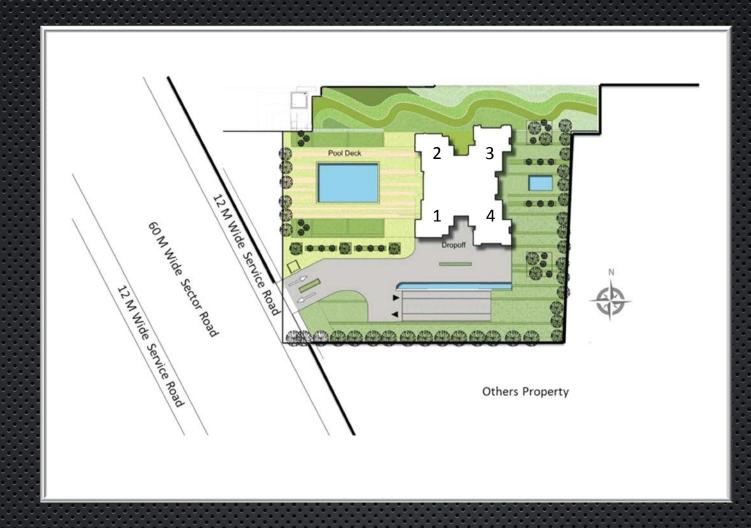

60 metre wide main arterial Sector road.
- Prominently located on Southern Peripheral Road (Golf Course Extension Road) one of the widest roads in Gurgaon (90 meters wide) and recently announced as NH 236.
- O Just 30 minute drive from Delhi International Airport.
- Located on the Metro corridor, offering fast, convenient and comfortable connectivity to Delhi, easy accessibility to NH8 as well as to South Delhi via Gurgaon Faridabad expressway.
- O Strategically linked to all major Business Hubs & Retail destinations.
- Close to major Hospitals like Medicity, Artemis etc. & Schools like St. Xaviers High School, DPS International, Heritage School etc.

## In Close Vicinity to Everything You Would Have Ever Wanted !



#### Master Plan



+918470930121 | www.abcbuildcon.in

### Site Layout



## The Unique Proposition of The Latitude

#### o Limited edition 160 units.

- Modern Contemporary Architecture; Designed by UHA, London.
- Highly efficient architecture planning and design.
- $_{
  m o}$  High rise with beautiful external lighting in the building.
- All around all apartments enjoy abundant natural light.
- World-class club with Gymnasium, Squash court, SPA, Jacuzzi, Steam, Sauna etc.
- Resort-style pool area and large deck.

#### Contd.

- Roof-top café with breathtaking views.
- Observatory Deck with a Panoramic view of the city skyline
- High Speed Elevators.
- Energy efficient VRV/VRF Air conditioned apartments.
- $_{\odot}$  Double glazing for energy saving and peaceful living.
- Ceiling height of 10 ft.
- Modular Kitchen with European styled cabinetry.
- Intellige