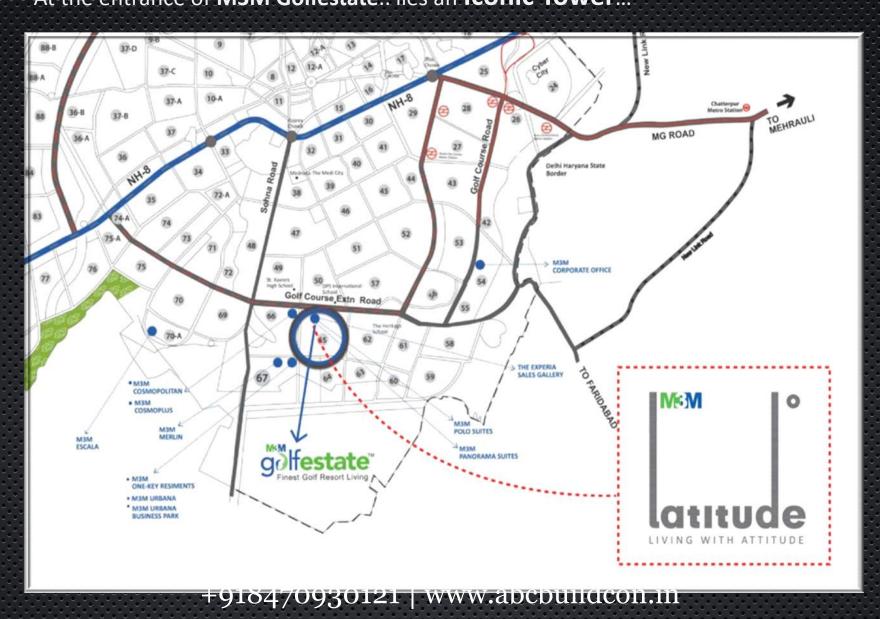

#### In the hub of Sector 65 At the entrance of M3M Golfestate.. lies an Iconic Tower...

#### Master Plan

+918470930121 | www.abcbuildcon.in