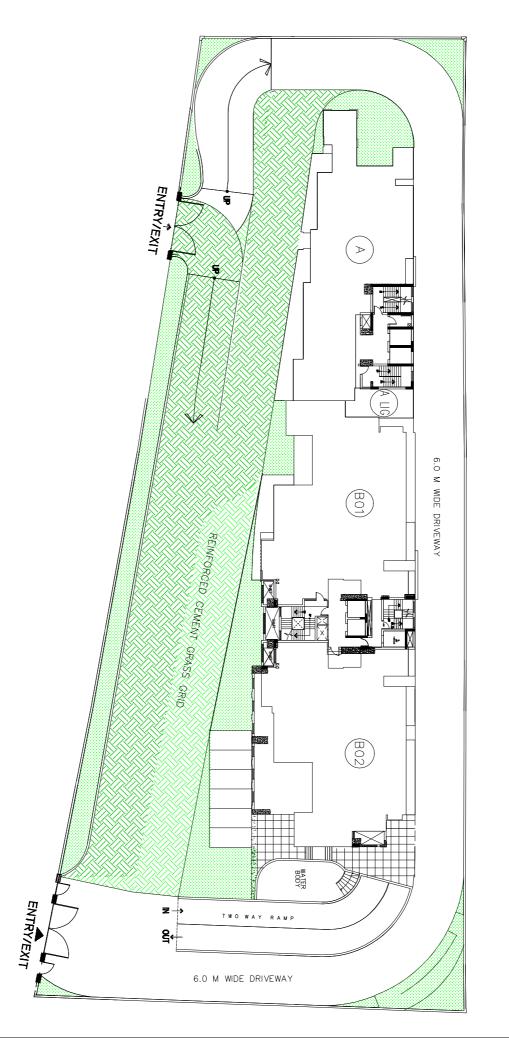

**Actual Photograph** 

## Greetings From DLF!

Details of "Queen's Court", Our Limited Edition Homes in GK-II are as under.

### Queen's Court i.e. 'E' Block: -

- Project Operational
- Immediate possession
- Total Units: 16 Apartments & 3 Pent Houses

We have 2 Penthouses available on the seventh floor admeasuring **9073 sq ft approx (B107)** & **8572 sq ft approx (B207)** and 1 Apartment on first floor admeasuring **5937 sq.ft.** The Penthouse B207 is available as a pre-rented property.

• Sale Price : As applicable

+ Preferential Location Charges as applicable

+ Parking Space @ 10 lacs per Slot

(Details are elaborated in the Payment Plan Enclosed)





NOTE: PLAN NOT TO SCALE

Apartments in Queen's Court Greater Kailash II

SITE PLAN





# Salient features of Queen's Court (E-Block): -

- Fully approved freehold property
- Completed & Operational Project
- Design Consultant : Hafeez Contractor
- Landscape Consultant : Hafeez Contractor
- Gated Community with 3-Tier Security Systems
- Integrated complex Apartments and Pent Houses
- 24-hours Power back-up
- Elaborate and fabulous Entrance Lobbies
- Dedicated Parking Slots for Residents and specifically earmarked
   Slots for Visitors
- High Speed Elevators
- Air-conditioned (VRV/VRF) Finished Flats with Modular Kitchens, including appliances and Modular Wardrobes.
- Close proximity to GK-II, M block market, for the ones who like to be amidst bustling city life
- Maintenance Agency to provide professional maintenance services
- A fully equipped gymnasium. A perfect fit for