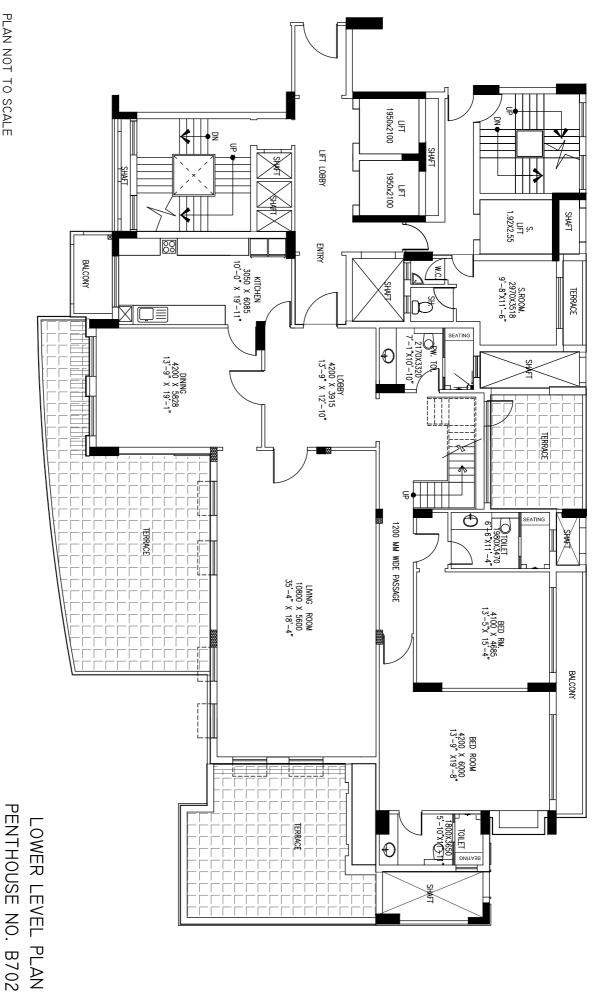

NOTE: PLAN NOT TO SCALE

1800x3850 5'-10" x 11'-11 BED ROOM 4200 X 6000 13'-9" X 19'-8" BED RM. 4100 X 4685 13'-5" X 15'-4" LIVING ROOM 10800X 5600 35'-4"X 18'-4" 1200 WIDE PASSAGE LOBBY 4200 X 3915 13'-9" X 12'-10" DINING 4200 X 5828 13'-9" X 19'-1" PW. TOI. Q 2170x3320 7'-1"x10'-10" Ð S.ROOM 2890X3518 9'-5"X11'-6" TERRACE ENTRY BALCONY 1950x2100 LOWER LEVEL PLAN LIFT 1950x2100 LIFT LOBBY S. LIFT 1.92X2.55 SHAFT