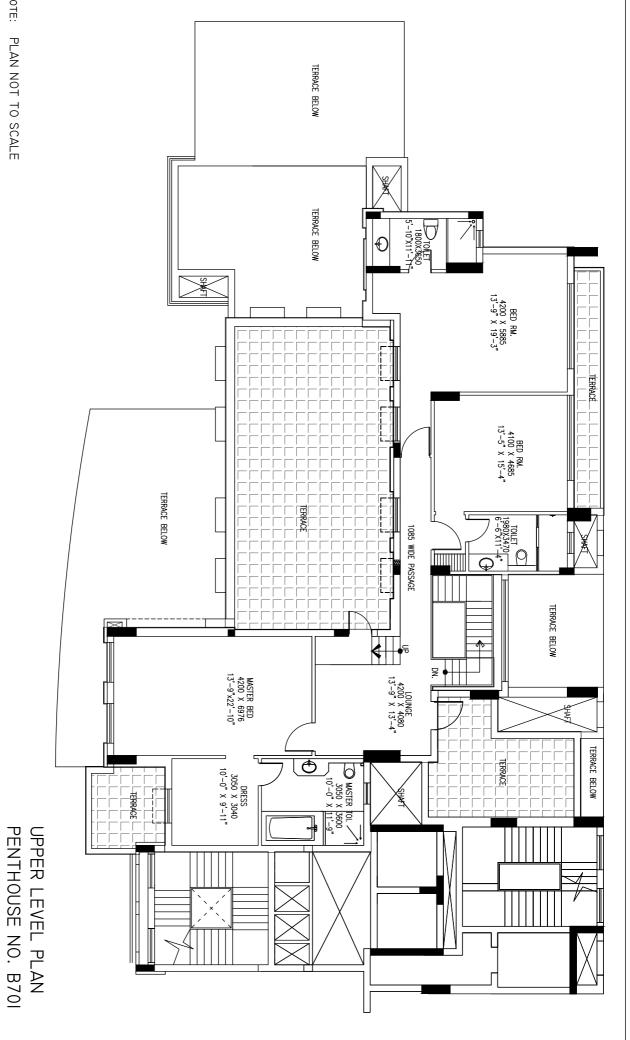

# Apartments in Queen's Court Greater Kailash II

Saleable Area

PENTHOUSE NO. B701

9073 SFT

www.abcbuildcon.in +918470930121

NOTE: PLAN NOT TO SCALE

Apartments in Queen's Court Greater Kailash II

www.abcbuildcon.in