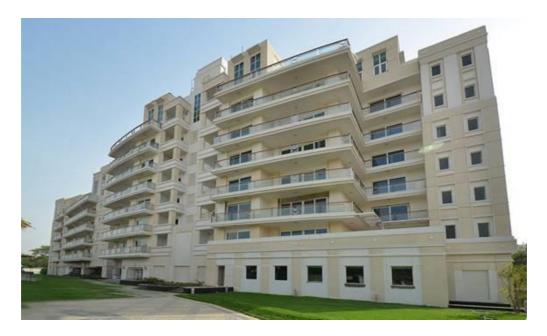

**Actual Photograph** 

### Queen's Court i.e. 'E' Block: -

- Project Operational
- Immediate possession
- Total Units: 16 Apartments & 3 Pent Houses

We have 2 Penthouses available on the seventh floor admeasuring **9073 sq ft approx (B107)** & **8572 sq ft approx (B207)** and 1 Apartment on first floor admeasuring **5937 sq.ft.** The Penthouse B207 is available as a pre-rented property.