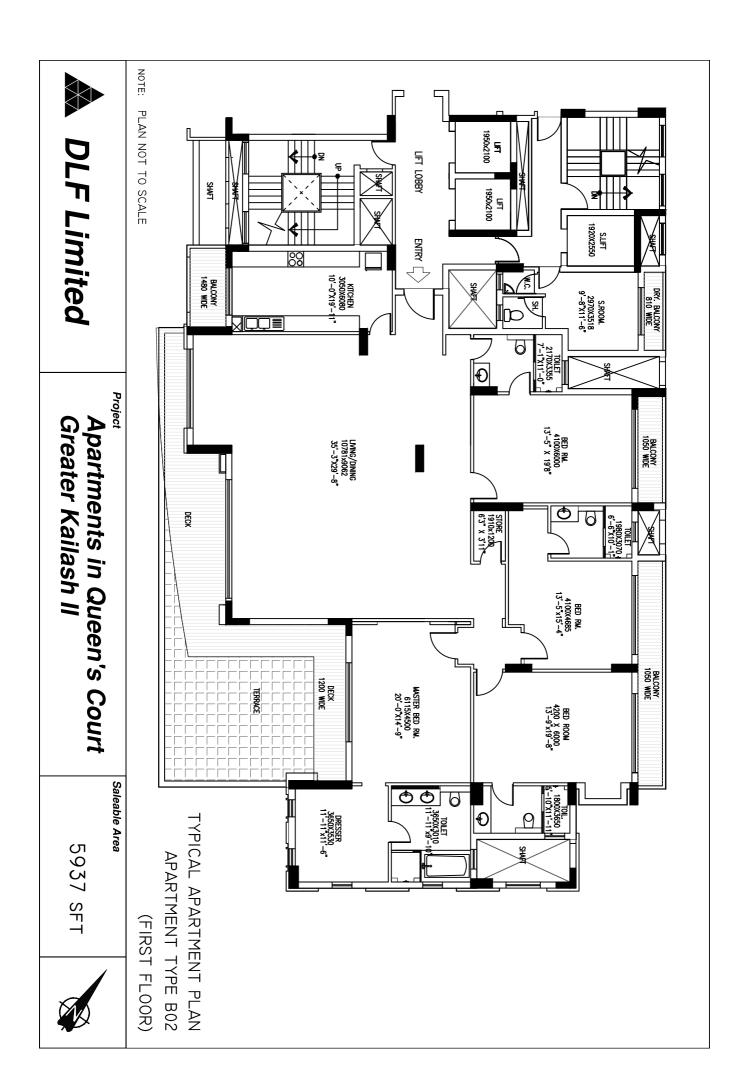

### Queen's Court i.e. 'E' Block: -

- Project Operational
- Immediate possession
- Total Units: 16 Apartments & 3 Pent Houses

We have 2 Penthouses available on the seventh floor admeasuring **9073 sq ft approx (B107)** & **8572 sq ft approx (B207)** and 1 Apartment on first floor admeasuring **5937 sq.ft.** The Penthouse B207 is available as a pre-rented property.