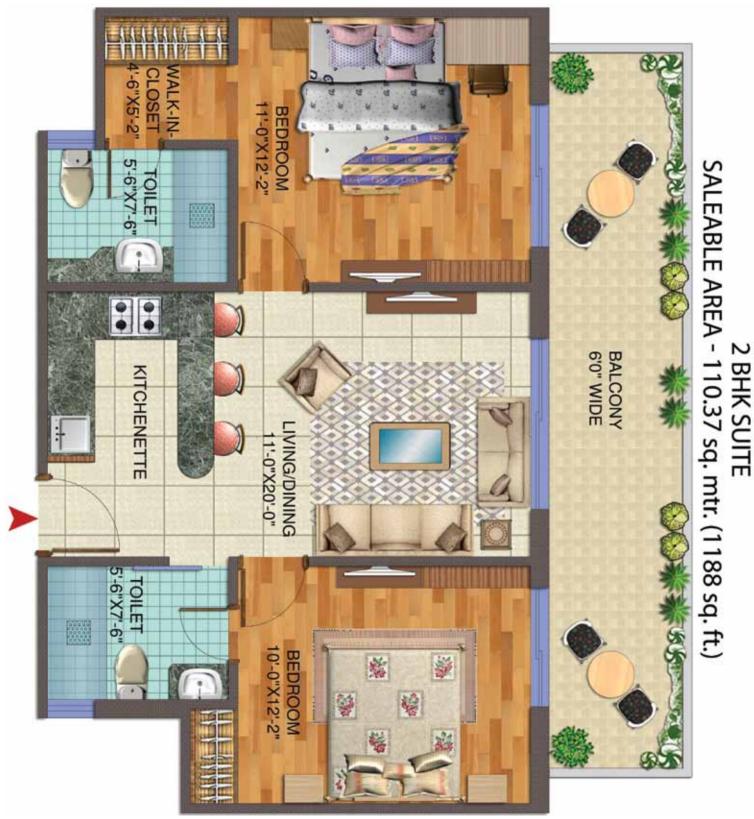

**Coming Soon** 

at Central Park - III, South Gurgaon

y104/0930121 | www.abcbuildcon.ln

| Central Park - III: The Room - Price List |                                        |             |                 |  |  |
|-------------------------------------------|----------------------------------------|-------------|-----------------|--|--|
| Туре                                      | 1 BHK Suite                            |             | 2 BHK Suite     |  |  |
| Size                                      | 77.76 sq. mtr.                         |             | 110.37 sq. mtr. |  |  |
|                                           | 837 sq.ft.                             |             | 1188 sq.ft.     |  |  |
| <b>Booking Amount</b>                     | Rs. 3.60 Lakhs                         |             | Rs. 4.50 Lakhs  |  |  |
| Down Payment Plan                         |                                        |             |                 |  |  |
| Size                                      |                                        | BSP         |                 |  |  |
| 77.76 sq. mtr. (837 sq.ft.)               |                                        | 43,10,000/- |                 |  |  |
| 110.37 sq. mtr. (1188 sq.ft.)             |                                        | 61,20,000/- |                 |  |  |
| Construction Linked Payment Plan          |                                        |             |                 |  |  |
| Size                                      |                                        | BSP         |                 |  |  |
| 77.76 sq. mtr. (837 sq.ft.)               | 77.76 sq. mtr. (837 sq.ft.)            |             | 49,00,000/-     |  |  |
| 110.37 sq. mtr. (1188 sq.ft.)             |                                        | 69,50,000/- |                 |  |  |
| Flexi Payment Plan (35:30:35)             |                                        |             |                 |  |  |
| Size                                      |                                        | BSP         |                 |  |  |
| 77.76 sq. mtr. (837 sq.ft.)               | 77.76 sq. mtr. (837 sq.ft.)            |             | 52,70,000/-     |  |  |
| 110.37 sq. mtr. (1188 sq.                 | 110.37 sq. mtr. (1188 sq.ft.)          |             | 74,80,000/-     |  |  |
| Possession Linked Paymo                   | Possession Linked Payment Plan (35:65) |             |                 |  |  |
| Size                                      |                                        | BSP         |                 |  |  |
| 77.76 sq. mtr. (837 sq.ft.)               | 77.76 sq. mtr. (837 sq.ft.)            |             | 54,50,000/-     |  |  |
| 110.37 sq. mtr. (1188 sq.ft.)             |                                        | 77,30,000/- |                 |  |  |
| Subvention Payment Plan (15:80:5)         |                                        |             |                 |  |  |
| Size                                      |                                        | BSP         |                 |  |  |
| 77.76 sq. mtr. (837 sq.ft.)               |                                        | 56,50,000/- |                 |  |  |
| 110.37 sq. mtr. (1188 sq.ft.)             |                                        | 80,20,000/- |                 |  |  |