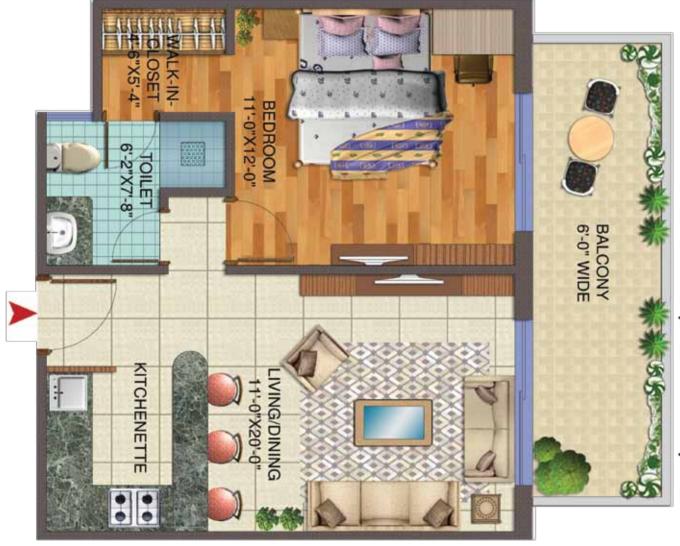

1 BHK SUITE SALEABLE AREA - 77.76 sq. mtr. (837 sq. ft.)

Dealers Name: ABC BUILDCON PRIVATE LIMITED

Dealers Mobile No: +918470930121, 9810256121

Central Park III Sector 32-33, Sohna, South Gurgaon.

www.centralpark.in