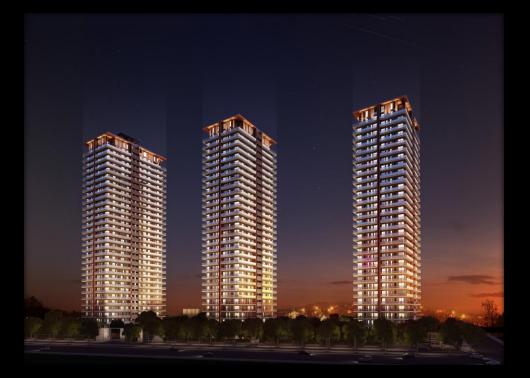

## The Project

- Land area : 7 acres (Approx.)
- Total units : 360
- Total towers : 03
- Height : G + 30

This project is jointly developed by Mahindra-Homes Private Limited, IREO Private Limited, Base Exports Private Limited and other land owning companies