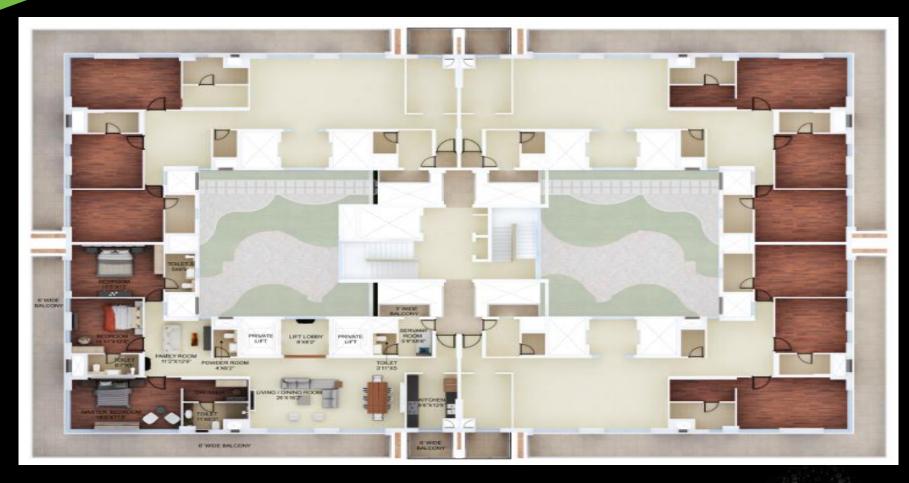

| 850              |  |
| Park Facing                         | 750              |  |
|                                     |                  |  |
| Floor PLC                           |                  |  |
| 1 <sup>st</sup> – 5 <sup>th</sup>   | 575              |  |
| 6 <sup>th</sup> – 10 <sup>th</sup>  | 625              |  |
| 11 <sup>th</sup> – 20 <sup>th</sup> | 675              |  |
| 21 <sup>st</sup> - 30 <sup>th</sup> | 625              |  |
|                                     |                  |  |
| Penthouse                           | 1,500            |  |





# Layouts





## Unit Layout -3BHK







## Unit Layout -4BHK







### Duplex Penthouse – Lower Level





### Duplex Penthouse – Upper Level







#### Luminare Sirius (Tower A) – Floor Layout





#### Mahindra LIFESPACES

#### Luminare Solaris (Tower C) – Floor Layout







## **IT'S VERY PRIVATE**





# THANK YOU