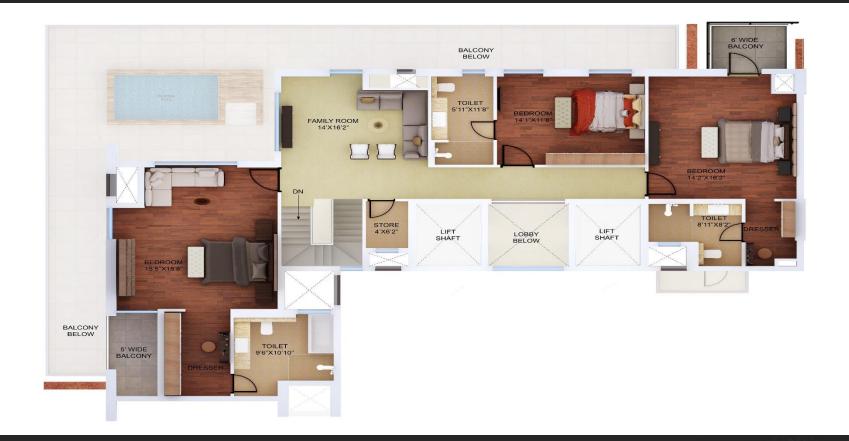

| 700              |  |
| Park + Road Facing                  | 850              |  |
| Park Facing                         | 750              |  |
|                                     |                  |  |
| Floor PLC                           |                  |  |
| 1 <sup>st</sup> – 5 <sup>th</sup>   | 575              |  |
| 6 <sup>th</sup> – 10 <sup>th</sup>  | 625              |  |
| 11 <sup>th</sup> – 20 <sup>th</sup> | 675              |  |
| 21 <sup>st</sup> - 30 <sup>th</sup> | 625              |  |
|                                     |                  |  |
| Penthouse                           | 1,500            |  |





# Layouts





## Unit Layout -3BHK







## Unit Layout -4BHK







### Duplex Penthouse – Lower Level





### Duplex Penthouse – Upper Level







#### Luminare Sirius (Tower A) – Floor Layout





#### Mahindra LIFESPACES

#### Luminare Solaris (Tower C) – Floor Layout







## **IT'S VERY PRIVATE**





# THANK YOU