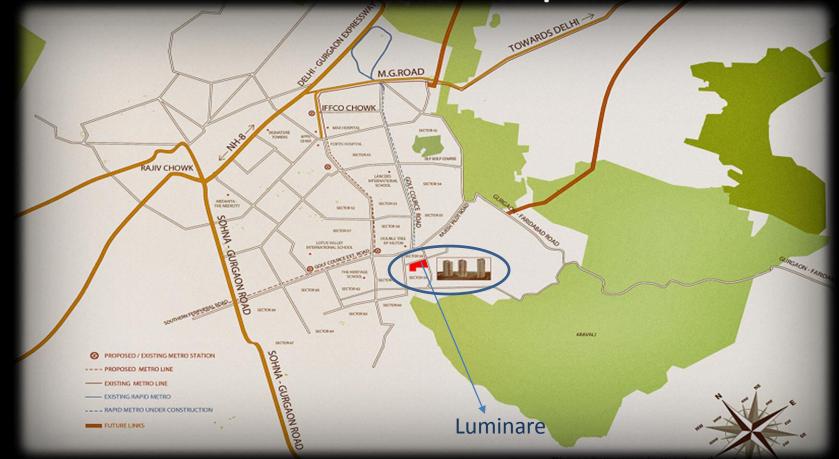

## **Location Map**

## Location

- Accessibility Advantage
- Location Advantage

- Connectivity Advantage
- Infrastructure Advantage

60 meter wide sector road

In close proximity to Rapid Metro Network, Golf Course and upcoming biggest ever IT office destination of the city

30 minutes drive from International Airport, Delhi

Close to major hospitals, schools, shopping malls, business hub of the city