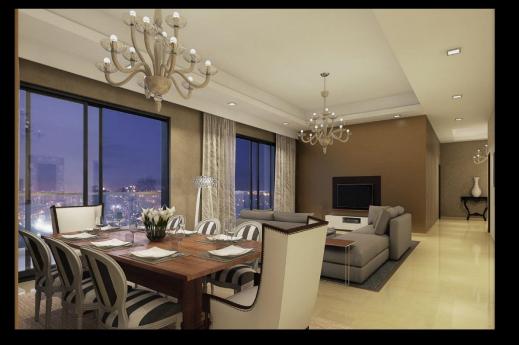

## **Project Specifications**

- VRV air-conditioning
- Modular kitchen with Chimney & Hob
- Italian marble flooring in living areas
- Wooden flooring in bedrooms
- Floor to floor height of 3.2 meter
- Double glazed windows
- Premium fittings and fixtures in bathrooms

## **Project Amenities**

- Urban river with gazebos to relax
- State of the art Clubhouse with an AV room, Gymnasium,
  Squash Court, Swimming Pool and much more
- Multi cuisine restaurant for a fine dining experience
- Kids play area, Outdoor Tennis court and Basketball Area