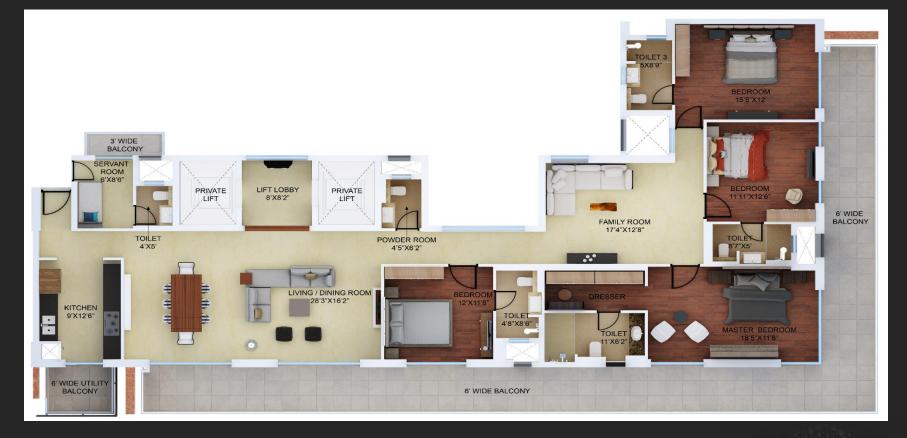

|                  |  |
| Road Facing                         | 700              |  |
| Park + Road Facing                  | 850              |  |
| Park Facing                         | 750              |  |
|                                     |                  |  |
| Floor PLC                           |                  |  |
| 1 <sup>st</sup> – 5 <sup>th</sup>   | 575              |  |
| 6 <sup>th</sup> – 10 <sup>th</sup>  | 625              |  |
| 11 <sup>th</sup> – 20 <sup>th</sup> | 675              |  |
| 21 <sup>st</sup> - 30 <sup>th</sup> | 625              |  |
|                                     |                  |  |
| Penthouse                           | 1,500            |  |





# Layouts





## Unit Layout -3BHK







## Unit Layout -4BHK







### Duplex Penthouse – Lower Level





### Duplex Penthouse – Upper Level







#### Luminare Sirius (Tower A) – Floor Layout





#### Mahindra LIFESPACES

#### Luminare Solaris (Tower C) – Floor Layout







## **IT'S VERY PRIVATE**





# THANK YOU