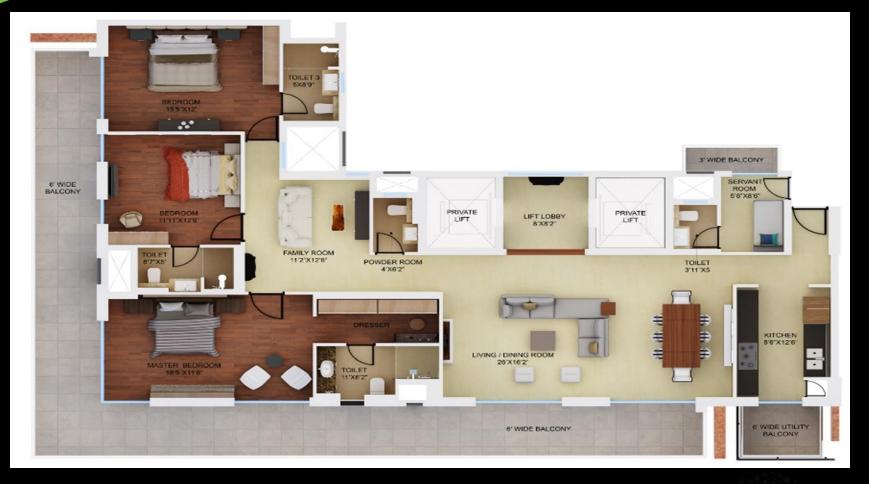

---------|--|
| View PLC                            |                  |  |
| Road Facing                         | 700              |  |
| Park + Road Facing                  | 850              |  |
| Park Facing                         | 750              |  |
|                                     |                  |  |
| Floor PLC                           |                  |  |
| 1 <sup>st</sup> – 5 <sup>th</sup>   | 575              |  |
| 6 <sup>th</sup> – 10 <sup>th</sup>  | 625              |  |
| 11 <sup>th</sup> – 20 <sup>th</sup> | 675              |  |
| 21 <sup>st</sup> - 30 <sup>th</sup> | 625              |  |
|                                     |                  |  |
| Penthouse                           | 1,500            |  |





# Layouts





## Unit Layout -3BHK







## Unit Layout -4BHK







### Duplex Penthouse – Lower Level





### Duplex Penthouse – Upper Level







#### Luminare Sirius (Tower A) – Floor Layout





#### Mahindra LIFESPACES

#### Luminare Solaris (Tower C) – Floor Layout







## **IT'S VERY PRIVATE**





# THANK YOU