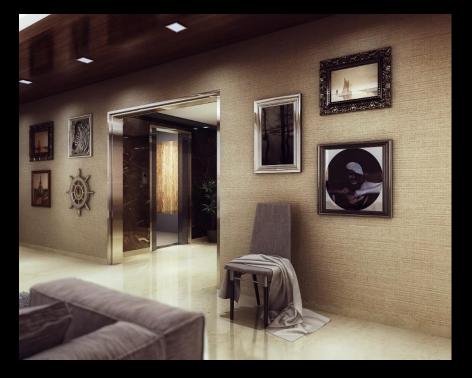

## **Project Specifications**

- VRV air-conditioning
- Modular kitchen with Chimney & Hob
- Italian marble flooring in living areas
- Wooden flooring in bedrooms
- Floor to floor height of 3.2 meter
- Double glazed windows
- Premium fittings and fixtures in bathrooms