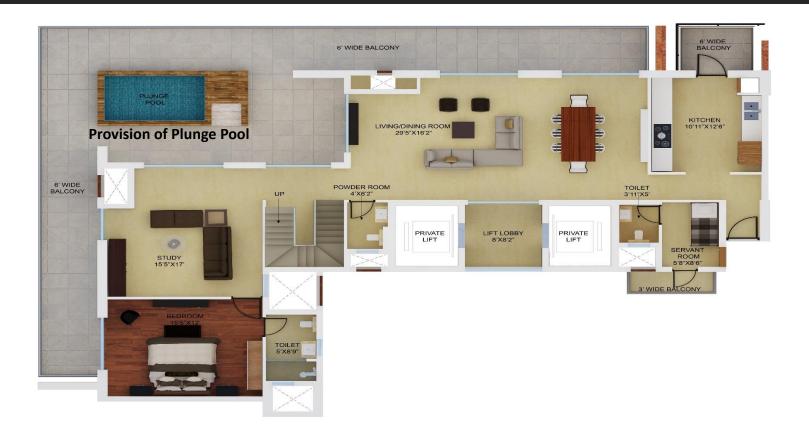

|  |
| Road Facing                         | 700              |  |
| Park + Road Facing                  | 850              |  |
| Park Facing                         | 750              |  |
|                                     |                  |  |
| Floor PLC                           |                  |  |
| 1 <sup>st</sup> – 5 <sup>th</sup>   | 575              |  |
| 6 <sup>th</sup> – 10 <sup>th</sup>  | 625              |  |
| 11 <sup>th</sup> – 20 <sup>th</sup> | 675              |  |
| 21 <sup>st</sup> - 30 <sup>th</sup> | 625              |  |
|                                     |                  |  |
| Penthouse                           | 1,500            |  |





# Layouts





## Unit Layout -3BHK







## Unit Layout -4BHK







### Duplex Penthouse – Lower Level





### Duplex Penthouse – Upper Level







#### Luminare Sirius (Tower A) – Floor Layout





#### Mahindra LIFESPACES

#### Luminare Solaris (Tower C) – Floor Layout







## **IT'S VERY PRIVATE**





# THANK YOU