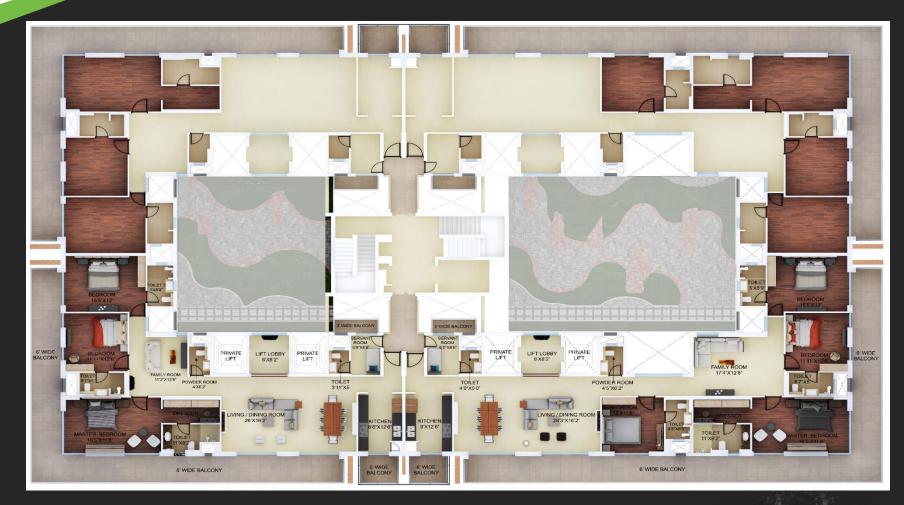

50              |  |
|                                     |                  |  |
| Floor PLC                           |                  |  |
| 1 <sup>st</sup> – 5 <sup>th</sup>   | 575              |  |
| 6 <sup>th</sup> – 10 <sup>th</sup>  | 625              |  |
| 11 <sup>th</sup> – 20 <sup>th</sup> | 675              |  |
| 21 <sup>st</sup> - 30 <sup>th</sup> | 625              |  |
|                                     |                  |  |
| Penthouse                           | 1,500            |  |





# Layouts





## Unit Layout -3BHK







## Unit Layout -4BHK







### Duplex Penthouse – Lower Level





### Duplex Penthouse – Upper Level







#### Luminare Sirius (Tower A) – Floor Layout





#### Mahindra LIFESPACES

#### Luminare Solaris (Tower C) – Floor Layout







## **IT'S VERY PRIVATE**





# THANK YOU