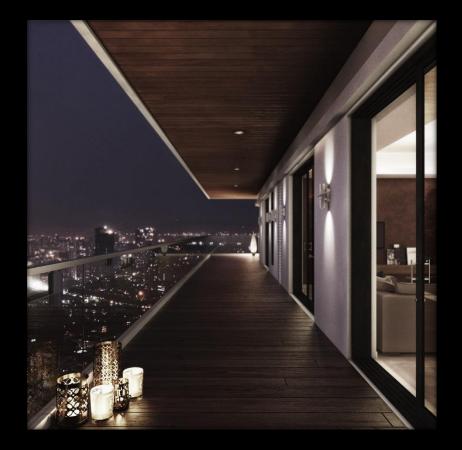

## Luminare USPs

 Wrap around balconies for the panoramic views

 Experience life in 70 mm – greet the Aravalis every day