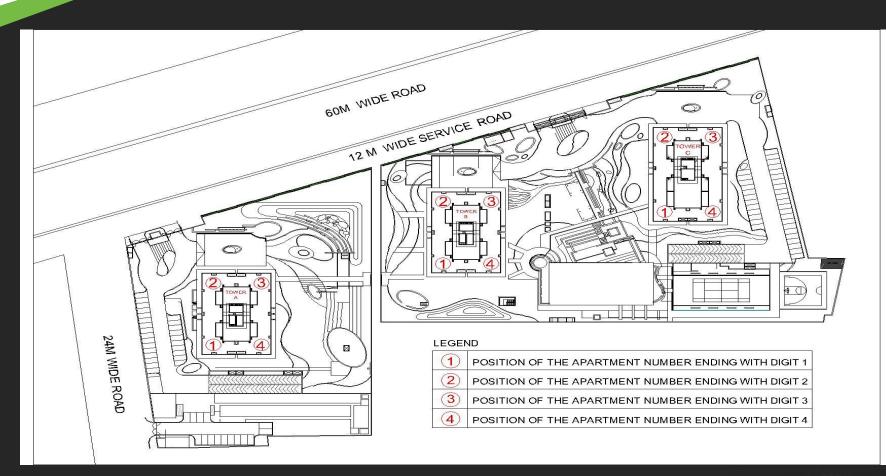

LIVING EXPERIENCE



Mahindra LIFESPACES

## **Location Map**



## Location

- Accessibility Advantage
- Location Advantage

- Connectivity Advantage
- Infrastructure Advantage

60 meter wide sector road

In close proximity to Rapid Metro Network, Golf Course and upcoming biggest ever IT office destination of the city

30 minutes drive from International Airport, Delhi

Close to major hospitals, schools, shopping malls, business hub of the city



## The Project



- Land area : 7 acres (Approx.)
- Total units : 360
- Total towers : 03
- Height : G + 30

This project is jointly developed by Mahindra-Homes Private Limited, IREO Private Limited, Base Exports Private Limited and other land owning companies



## Site Layout



Mahindra LIFESPACES

#### **Site Layout – Another Perspective**



## **Apartment Configuration**

| 3 BHK + servant quarter | — | 2 <i>,</i> 985 sqft |
|-------------------------|---|---------------------|
| 4 BHK + servant quarter | _ | 3 <i>,</i> 625 sqft |
| Duplex Penthouse        | _ | 4 <i>,</i> 887 sqft |





## Luminare USPs



 Wrap around balconies for the panoramic views

 Experience life in 70 mm – greet the Aravalis every day



## Luminare USPs



 Bespoke elevator as private as your haven

• Let nothing enter your world without your permission





## Luminare USPs



 Corner offices to corner homes

 Let the world know you have arrived – without saying anything at all

#### Mahindra LIFESPACES

## **Project Specifications**







- VRV air-conditioning
- Modular kitchen with Chimney & Hob
- Italian marble flooring in living areas
- Wo