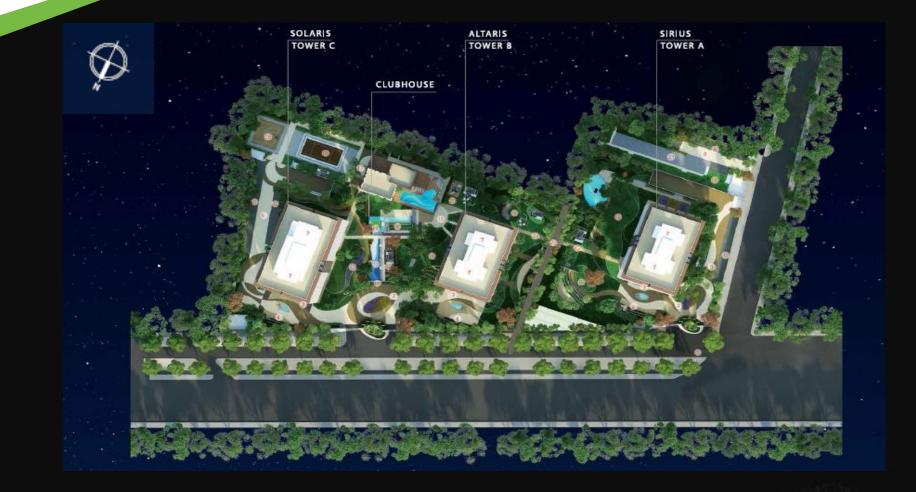

A JOURNEY TO UNCOVER

#### THE MYSTERY ABOUT A VERY PRIVATE LUXURY LIVING EXPERIENCE



Mahindra LIFESPACES

## **Location Map**



## Location

- Accessibility Advantage
- Location Advantage

- Connectivity Advantage
- Infrastructure Advantage

60 meter wide sector road

In close proximity to Rapid Metro Network, Golf Course and upcoming biggest ever IT office destination of the city

30 minutes drive from International Airport, Delhi

Close to major hospitals, schools, shopping malls, business hub of the city



## The Project



- Land area : 7 acres (Approx.)
- Total units : 360
- Total towers : 03
- Height : G + 30

This project is jointly developed by Mahindra-Homes Private Limited, IREO Private Limited, Base Exports Private Limited and other land owning companies



## Site Layout



Mahindra LIFESPACES

#### **Site Layout – Another Perspective**



## **Apartment Configuration**

| 3 BHK + servant quarter | — | 2 <i>,</i> 985 sqft |
|-------------------------|---|---------------------|
| 4 BHK + servant quarter | _ | 3 <i>,</i> 625 sqft |
| Duplex Penthouse        | _ | 4 <i>,</i> 887 sqft |





## Luminare USPs



 Wrap around balconies for the panoramic views

 Experience life in 70 mm – greet the Aravalis every day



## Luminare USPs



 Bespoke elevator as private as your haven

• Let nothing enter your world without your permission





## Luminare USPs



 Corner offices to corner homes

 Let the world know you have arrived – without saying anything at all

#### Mahindra LIFESPACES

## **Project Specifications**







- VRV air-conditioning
- Modular kitche