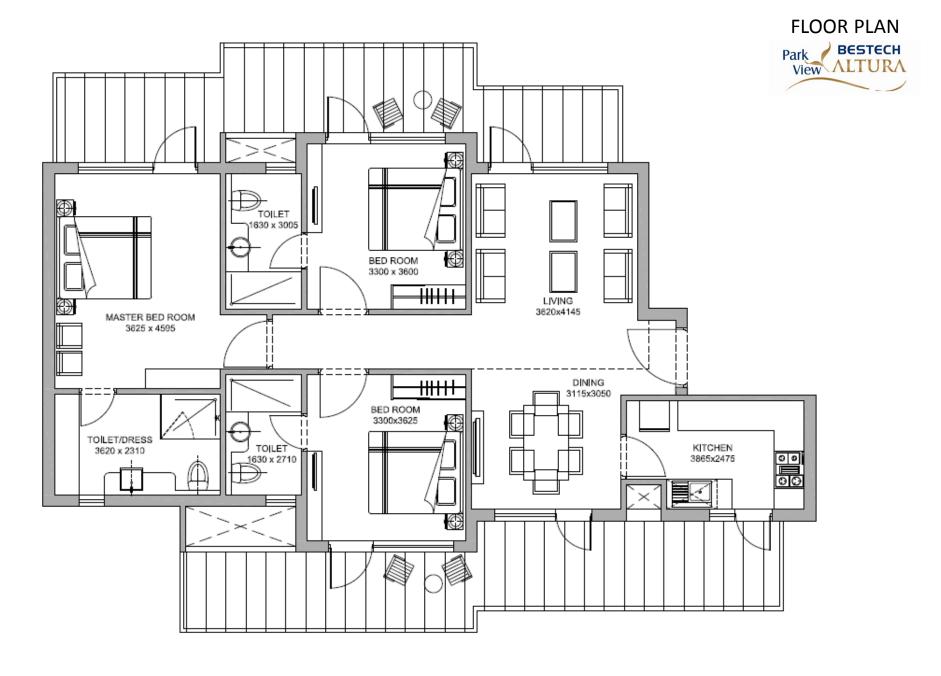

cifications than the competitors in the same Sector
- Spread over 10.1 acres with efficient layouts
- Facing Aravali Hills
- Featuring a luxurious Club House
- Multiple sports facilities
- Ample green and open areas
- Attractive payment plan

#### **HOST OF SPORTS FACILITIES**

Mini Football Field [ Dimensions as per THE FOOTBALL

**ASSOCIATION laws for Mini-Soccer ]** 

- Swimming Pool
- 2 Lawn Tennis Courts
- Cricket Nets
- Skating Rink
- Badminton Court
- Table Tennis
- Squash Court
- Basketball Court

#### ATTRACTIVE PAYMENT PLAN

- Attractive Possession Linked Payment Plan
- Pay just 25% in four months | Next 25% after completion of super structure
  | Balance 50% nearing possession
- Down payment plan option with a rebate of 12%















#### SITE PLAN



#### CONFIGURATION





3 BHK: 2015 sq ft

Marketing By: ABC Buildcon +91 8470930121



3 BHK: 2050 sq ft

Marketing By: ABC Buildcon +91 8470930121





4 BHK: 2675 sq ft

Marketing By: ABC Buildcon + 91 8470930121

### **PRICE**

| Particulars                               | Cost (INR)                          |
|-------------------------------------------|-------------------------------------|
| Basic Sale Price (BSP)                    | 5145 psf                            |
| Premium Altura Specification              | 250 psf                             |
| EDC & IDC                                 | As applicable                       |
| Preferential Location Charges (PLC)       |                                     |
| Personal Lawn (Ground Floor)              | 5% of BSP                           |
|