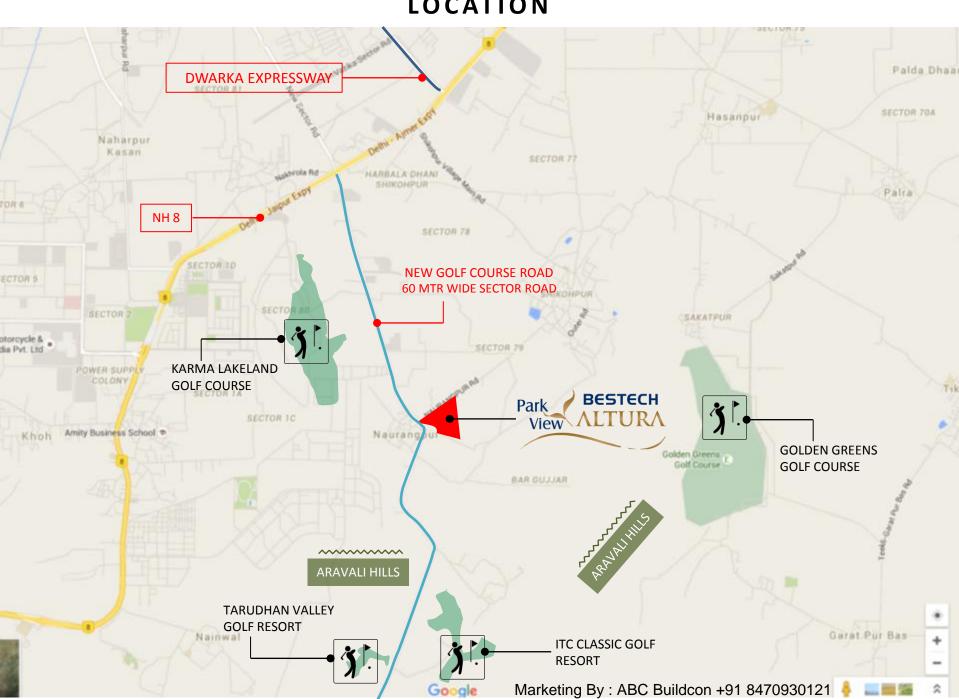

#### LOCATION

Marketing By ABC Buildcon +91 8470930121

#### LOCATION

#### CONNECTIVITY:

2 mins from NH 8Located on New Golf Course Road5 mins drive from SPR & NPR

GOLF COURSES - Surrounded by 4 golf courses:

Karma Lakelands: 2 km

ITC Classic Golf Resort: 4.5 kms

Tarudhan Valley Golf Course: 4.7 kms

Golden Greens: 7 kms

- HOTELS: Hyatt Regency and Radisson Hotel in close vicinity
- RETAIL & ENTERTAINMENT: Operational mall and eateries like McDonalds and Haldiram's close by