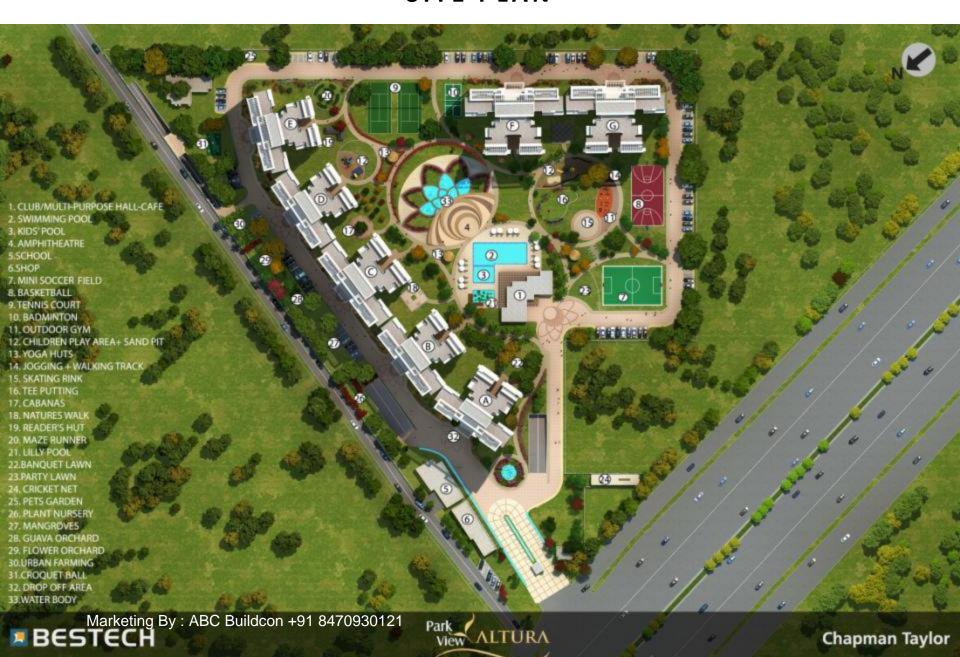

ise project
- Better specifications than the competitors in the same Sector
- Spread over 10.1 acres with efficient layouts
- Facing Aravali Hills
- Featuring a luxurious Club House
- Multiple sports facilities
- Ample green and open areas
- Attractive payment plan

#### **HOST OF SPORTS FACILITIES**

Mini Football Field [ Dimensions as per THE FOOTBALL

**ASSOCIATION laws for Mini-Soccer ]** 

- Swimming Pool
- 2 Lawn Tennis Courts
- Cricket Nets
- Skating Rink
- Badminton Court
- Table Tennis
- Squash Court
- Basketball Court

#### ATTRACTIVE PAYMENT PLAN

- Attractive Possession Linked Payment Plan
- Pay just 25% in four months | Next 25% after completion of super structure
  | Balance 50% nearing possession
- Down payment plan option with a rebate of 12%















#### SITE PLAN



#### CONFIGURATION





3 BHK: 2015 sq ft

Marketing By: ABC Buildcon +91 8470930121



3 BHK: 2050 sq ft

Marketing By: ABC Buildcon +91 8470930121





4 BHK: 2675 sq ft

Marketing By: ABC Buildcon + 91 8470930121

### **PRICE**

| Particulars                               | Cost (INR)                          |
|-------------------------------------------|-------------------------------------|
| Basic Sale Price (BSP)                    | 5145 psf                            |
| Premium Altura Specification              | 250 psf                             |
| EDC & IDC                                 | As applicable                       |
| Preferential Location Charges (PLC)       |                                     |
| Personal Lawn (Ground Floor)              | 5% of BSP