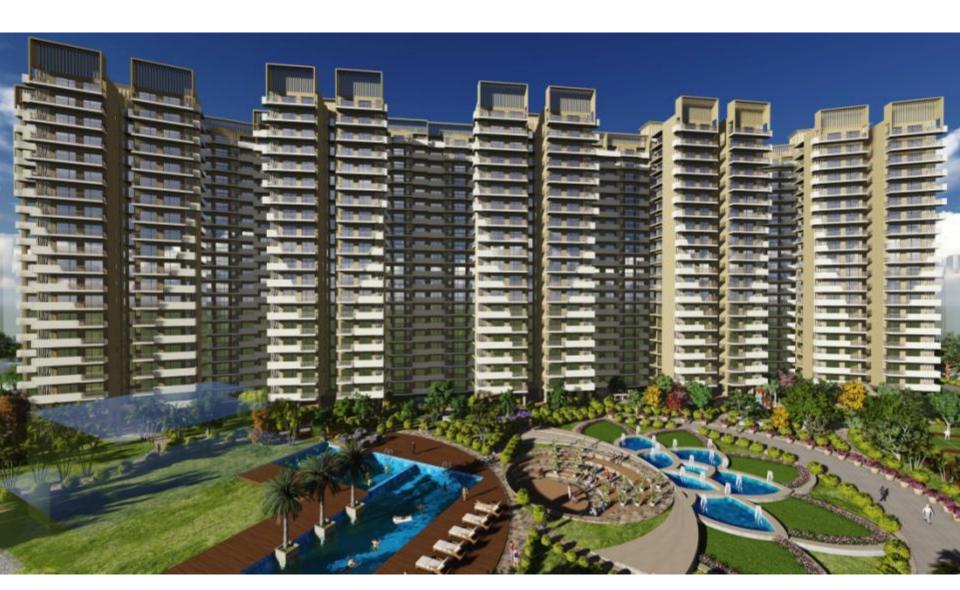

#### **FEATURES**

- Bestech brand name which is well known for timely and quality construction
- First residential project being launched by Bestech after a span of 3 years
- Premium high-rise project
- Better specifications than the competitors in the same Sector
- Spread over 10.1 acres with efficient layouts
- Facing Aravali Hills
- Featuring a luxurious Club House
- Multiple sports facilities
- Ample green and open areas
- Attractive payment plan

#### **HOST OF SPORTS FACILITIES**

Mini Football Field [ Dimensions as per THE FOOTBALL

**ASSOCIATION laws for Mini-Soccer ]** 

- Swimming Pool
- 2 Lawn Tennis Courts
- Cricket Nets
- Skating Rink
- Badminton Court
- Table Tennis
- Squash Court
- Basketball Court