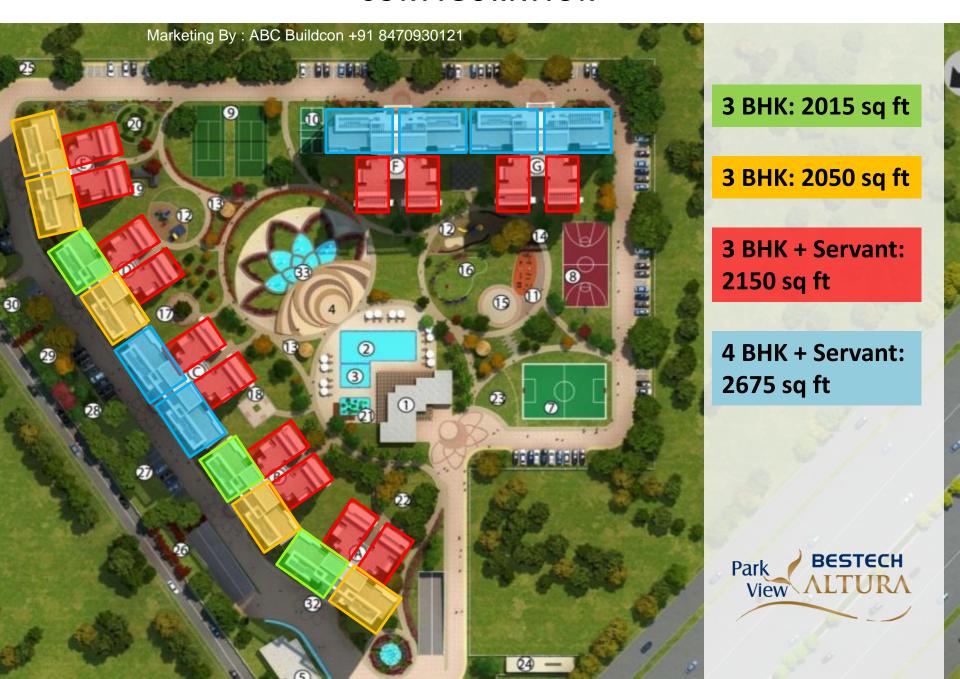

#### CONFIGURATION

3 BHK: 2015 sq ft

Marketing By: ABC Buildcon +91 8470930121

3 BHK: 2050 sq ft

Marketing By: ABC Buildcon +91 8470930121

4 BHK: 2675 sq ft

Marketing By: ABC Buildcon + 91 8470930121