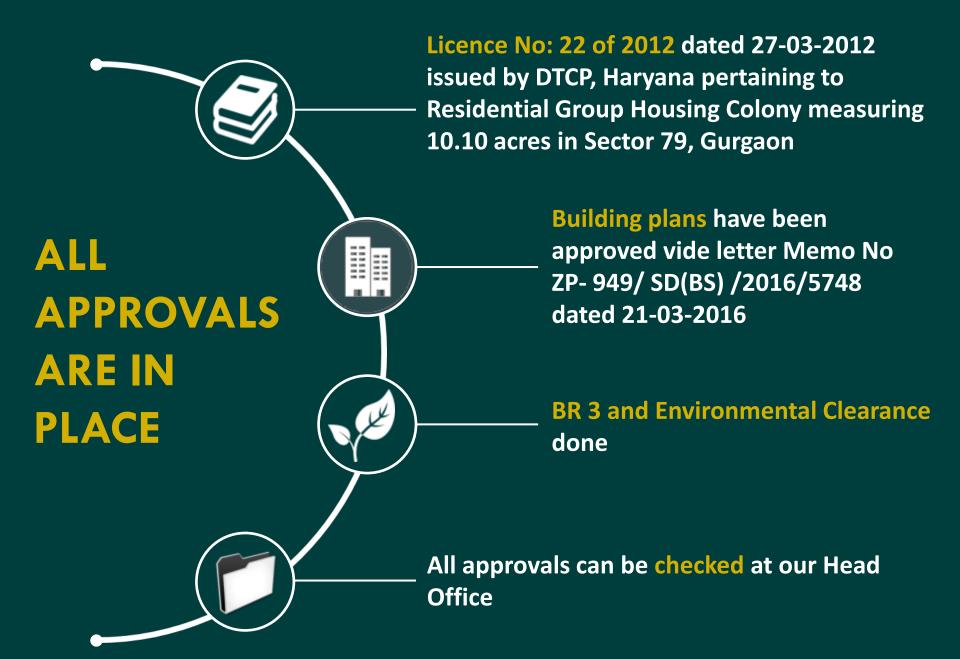

#### **FEATURES**

- Bestech brand name which is well known for timely and quality construction
- First residential project being launched by Bestech after a span of 3 years
- Premium high-rise project
- Better specifications than the competitors in the same Sector
- Spread over 10.1 acres with efficient layouts
- Facing Aravali Hills
- Featuring a luxurious Club House
- Multiple sports facilities
- Ample green and open areas
- Attractive payment plan