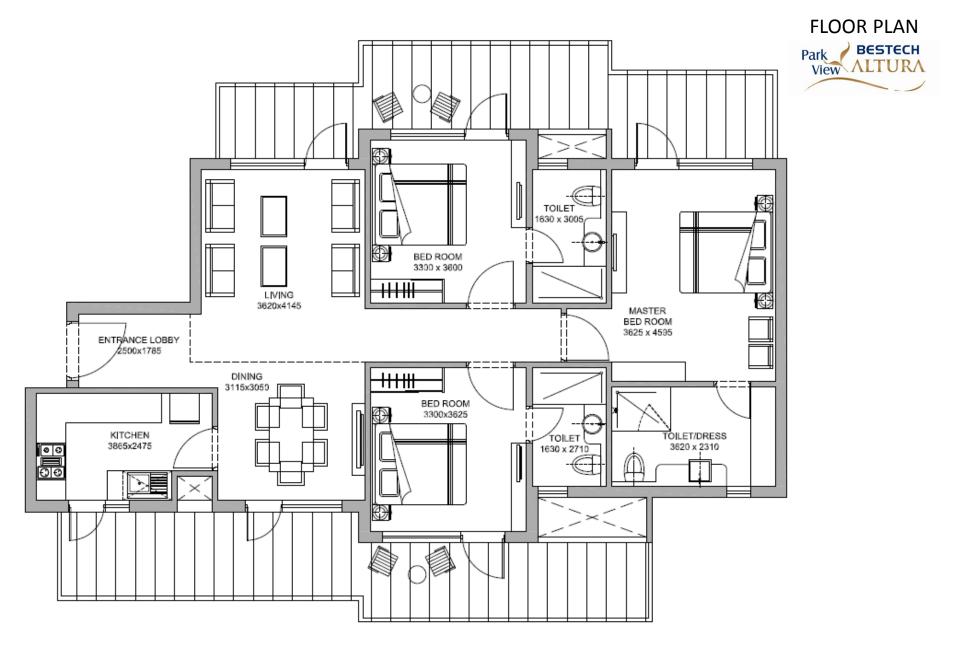

r 10.1 acres with efficient layouts
- Facing Aravali Hills
- Featuring a luxurious Club House
- Multiple sports facilities
- Ample green and open areas
- Attractive payment plan

#### **HOST OF SPORTS FACILITIES**

Mini Football Field [ Dimensions as per THE FOOTBALL

**ASSOCIATION laws for Mini-Soccer ]** 

- Swimming Pool
- 2 Lawn Tennis Courts
- Cricket Nets
- Skating Rink
- Badminton Court
- Table Tennis
- Squash Court
- Basketball Court

#### ATTRACTIVE PAYMENT PLAN

- Attractive Possession Linked Payment Plan
- Pay just 25% in four months | Next 25% after completion of super structure
  | Balance 50% nearing possession
- Down payment plan option with a rebate of 12%















#### SITE PLAN



#### CONFIGURATION





3 BHK: 2015 sq ft

Marketing By: ABC Buildcon +91 8470930121



3 BHK: 2050 sq ft

Marketing By: ABC Buildcon +91 8470930121





4 BHK: 2675 sq ft

Marketing By: ABC Buildcon + 91 8470930121

### **PRICE**

| Particulars                               | Cost (INR)                          |
|-------------------------------------------|-------------------------------------|
| Basic Sale Price (BSP)                    | 5145 psf                            |
| Premium Altura Specification              | 250 psf                             |
| EDC & IDC                                 | As applicable                       |
| Preferential Location Charges (PLC)       |                                     |
| Personal Lawn (Ground Floor)              | 5% of BSP                           |
| Club & Landscape View                     | 300 psf