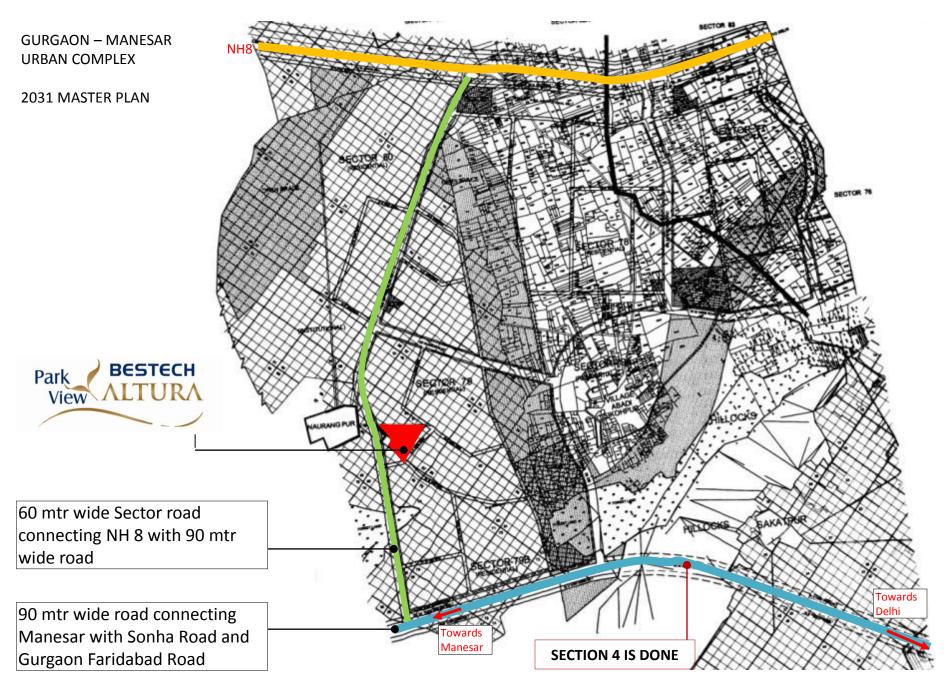

#### CONNECTIVITY:

2 mins from NH 8Located on New Golf Course Road5 mins drive from SPR & NPR

GOLF COURSES - Surrounded by 4 golf courses:

Karma Lakelands: 2 km

ITC Classic Golf Resort: 4.5 kms

Tarudhan Valley Golf Course: 4.7 kms

Golden Greens: 7 kms

- HOTELS: Hyatt Regency and Radisson Hotel in close vicinity
- RETAIL & ENTERTAINMENT: Operational mall and eateries like McDonalds and Haldiram's close by