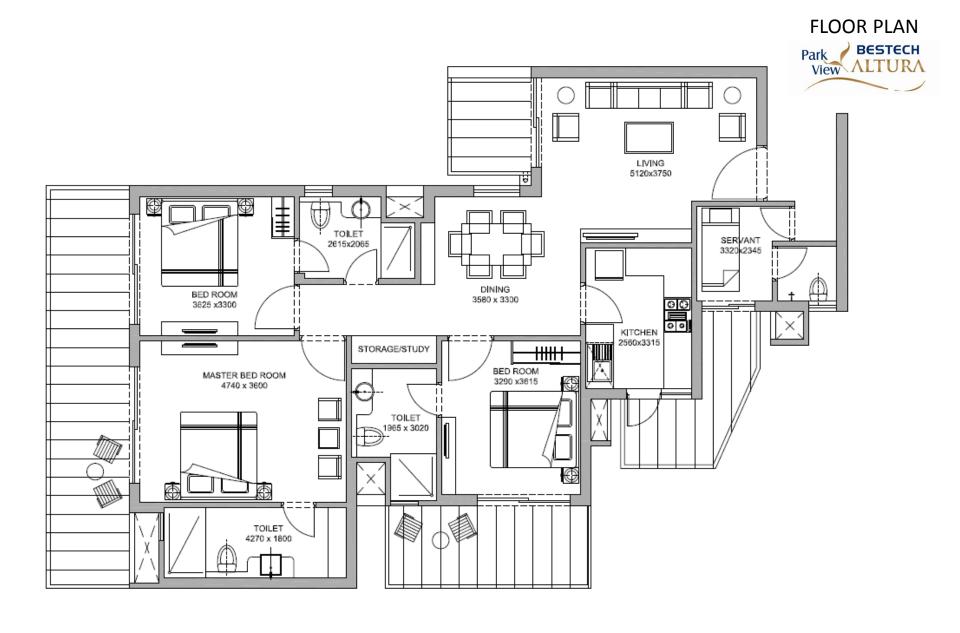

#### CONFIGURATION

3 BHK: 2015 sq ft

Marketing By: ABC Buildcon +91 8470930121

3 BHK: 2050 sq ft

Marketing By: ABC Buildcon +91 8470930121

4 BHK: 2675 sq ft

Marketing By: ABC Buildcon + 91 8470930121