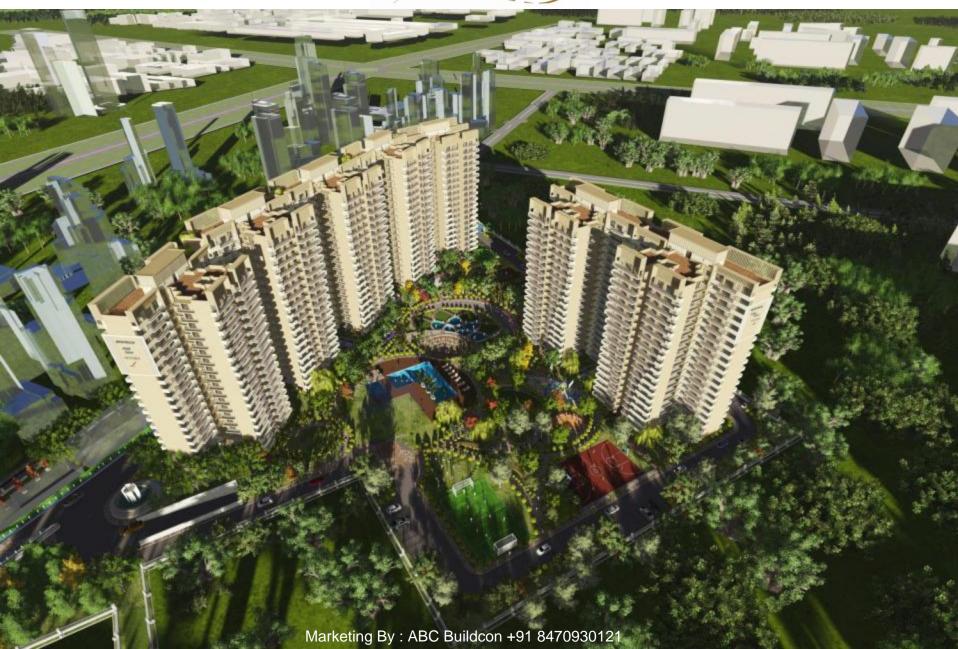

s
- Premium high-rise project
- Better specifications than the competitors in the same Sector
- Spread over 10.1 acres with efficient layouts
- Facing Aravali Hills
- Featuring a luxurious Club House
- Multiple sports facilities
- Ample green and open areas
- Attractive payment plan

#### **HOST OF SPORTS FACILITIES**

Mini Football Field [ Dimensions as per THE FOOTBALL

**ASSOCIATION laws for Mini-Soccer ]** 

- Swimming Pool
- 2 Lawn Tennis Courts
- Cricket Nets
- Skating Rink
- Badminton Court
- Table Tennis
- Squash Court
- Basketball Court

#### ATTRACTIVE PAYMENT PLAN

- Attractive Possession Linked Payment Plan
- Pay just 25% in four months | Next 25% after completion of super structure
  | Balance 50% nearing possession
- Down payment plan option with a rebate of 12%















#### SITE PLAN



#### CONFIGURATION





3 BHK: 2015 sq ft

Marketing By: ABC Buildcon +91 8470930121



3 BHK: 2050 sq ft

Marketing By: ABC Buildcon +91 8470930121





4 BHK: 2675 sq ft

Marketing By: ABC Buildcon + 91 8470930121

### **PRICE**

| Particulars                               | Cost (INR)                          |
|-------------------------------------------|-------------------------------------|
| Basic Sale Price (BSP)                    | 5145 psf                            |
| Premium Altura Specification              | 250 psf                             |
| EDC & IDC                                 | As applicable                       |
| Preferential Location Charges (PLC)       |                                     |
| Personal Lawn (Ground Floor)