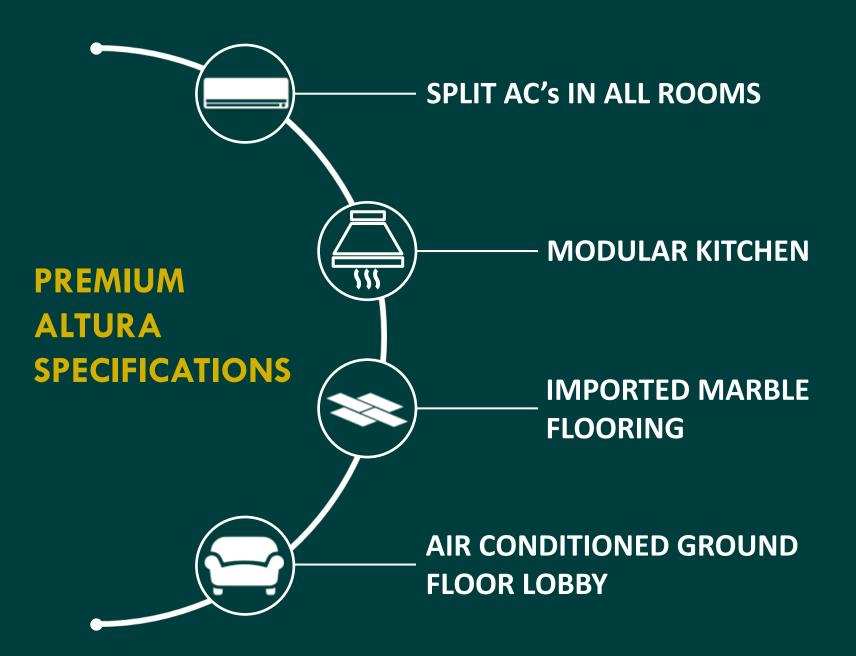

#### **FEATURES**

- Bestech brand name which is well known for timely and quality construction
- First residential project being launched by Bestech after a span of 3 years
- Premium high-rise project
- Better specifications than the competitors in the same Sector
- Spread over 10.1 acres with efficient layouts
- Facing Aravali Hills
- Featuring a luxurious Club House
- Multiple sports facilities
- Ample green and open areas
- Attractive payment plan