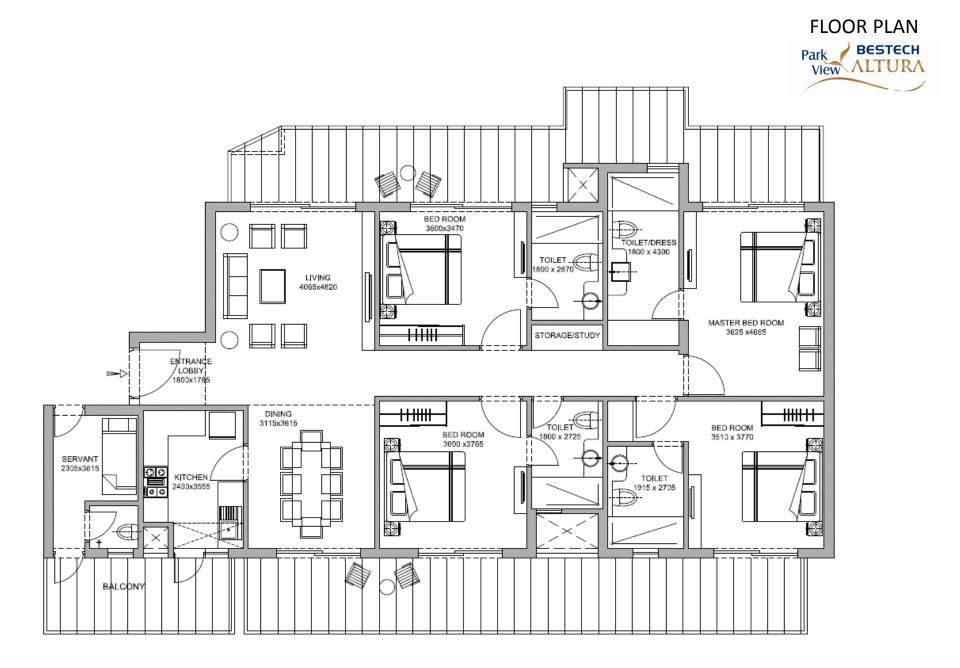

#### CONFIGURATION

3 BHK: 2015 sq ft

Marketing By: ABC Buildcon +91 8470930121

3 BHK: 2050 sq ft

Marketing By: ABC Buildcon +91 8470930121

4 BHK: 2675 sq ft

Marketing By: ABC Buildcon + 91 8470930121