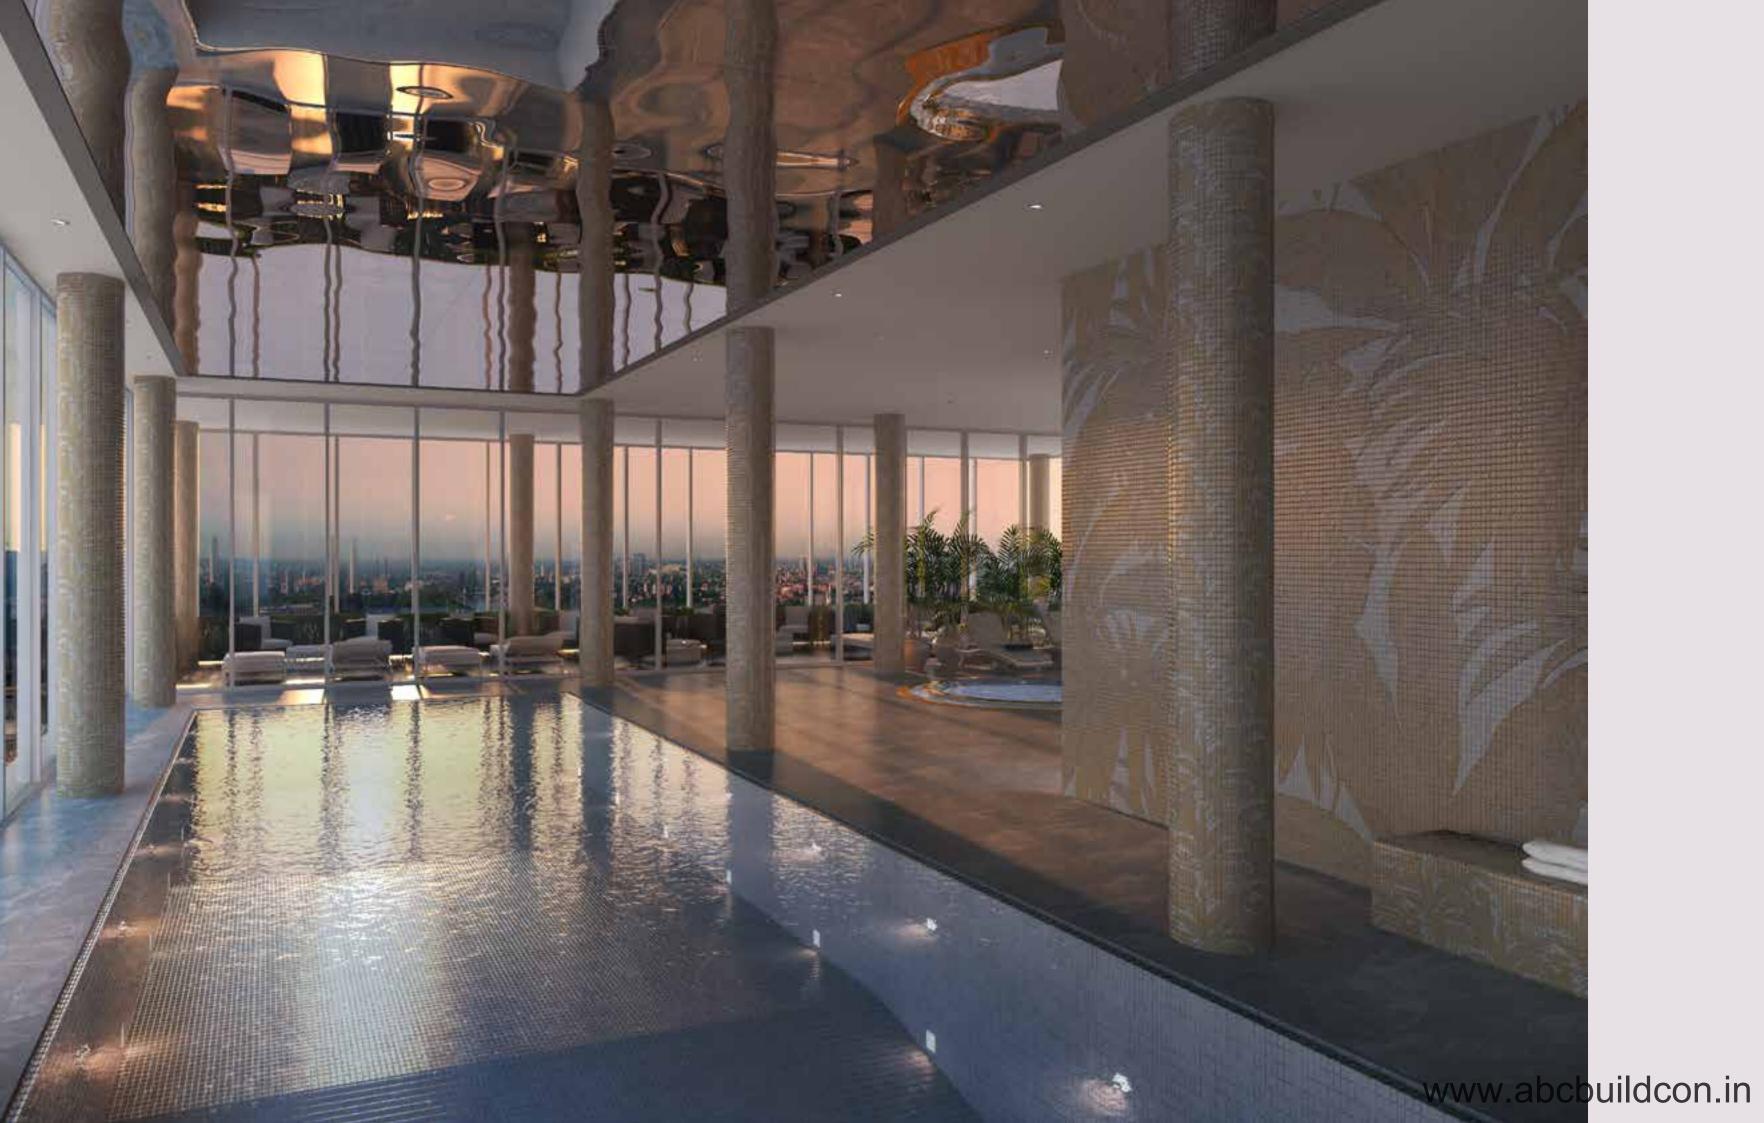

## SWIMMING POOL

Is there a more beautiful place to swim in London? The iconic Versace Palm Print, translated onto the mosaic walls, is inspired by the Greek and Roman myths that are part of the Versace DNA, and will transport you to the Italy of the Renaissance.

## JACUZZI

Sit back and relax as you enjoy the soothing bubbles of the Jacuzzi and take a different view of the city.

ews are indicative