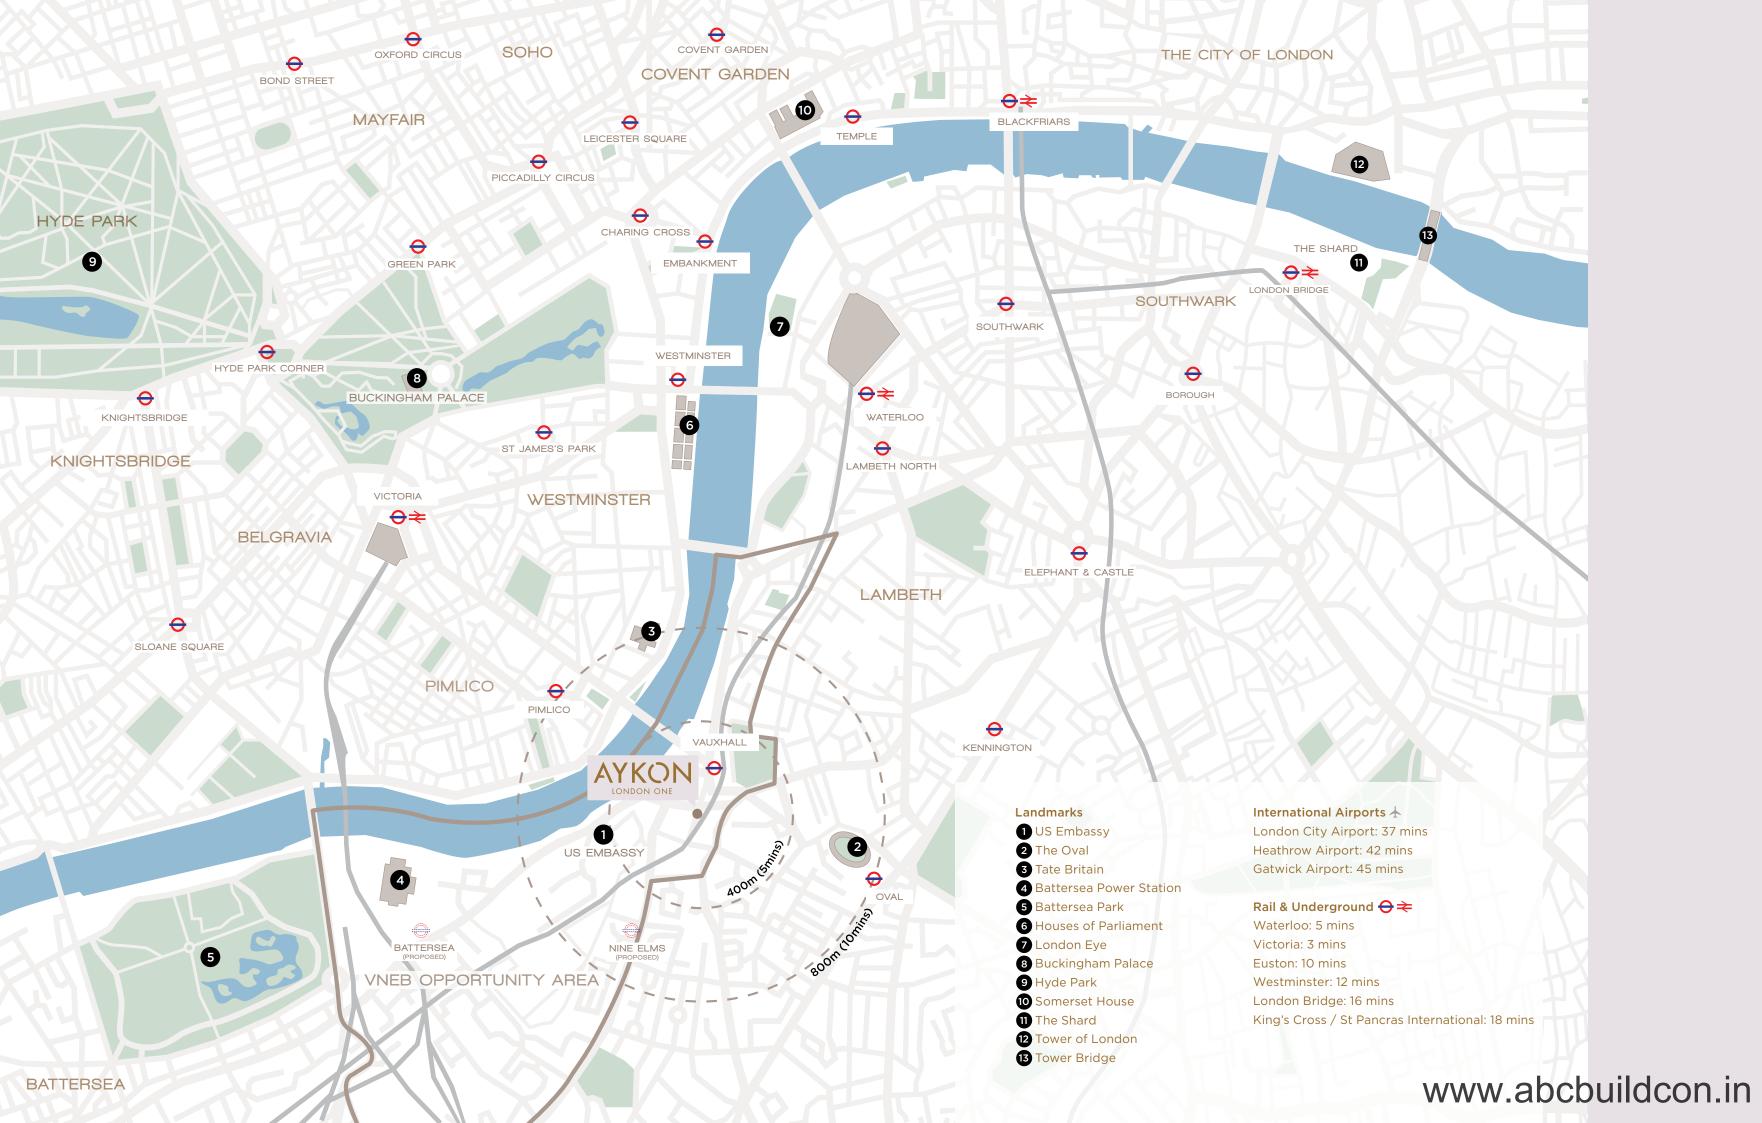

# NINE ELMS - THE BEST ADDRESS IN NEW LONDON

AYKON London One is nestled in the heart of new London, where a multi-billion pound investment is dramatically transforming the area into an ultra-modern residential and internationally significant business district, set to become a new centre for arts and culture in the capital.

The area is close to the Vauxhall Cross rail and bus stations as well as the Underground. In addition, the new Northern Line extension and the Crossrail project further enhance its strong transport links with the rest of London.

# NINE ELMS EMBRACING THE PAST AND THE FUTURE

Nine Elms is already home to the New Covent Garden Market, the brand-new US Embassy and Battersea Power Station, a cherished feature of the London skyline. It's also blessed with almost two miles of Thames river frontage, and will be lined with cafés, bars, restaurants, cultural attractions and public space as part of the planned regeneration.

What's more, a new linear park will make it one of the greenest districts on London's South Bank and will create 50 acres of new public space. All this, and a host of other historic landmarks all within a short distance.