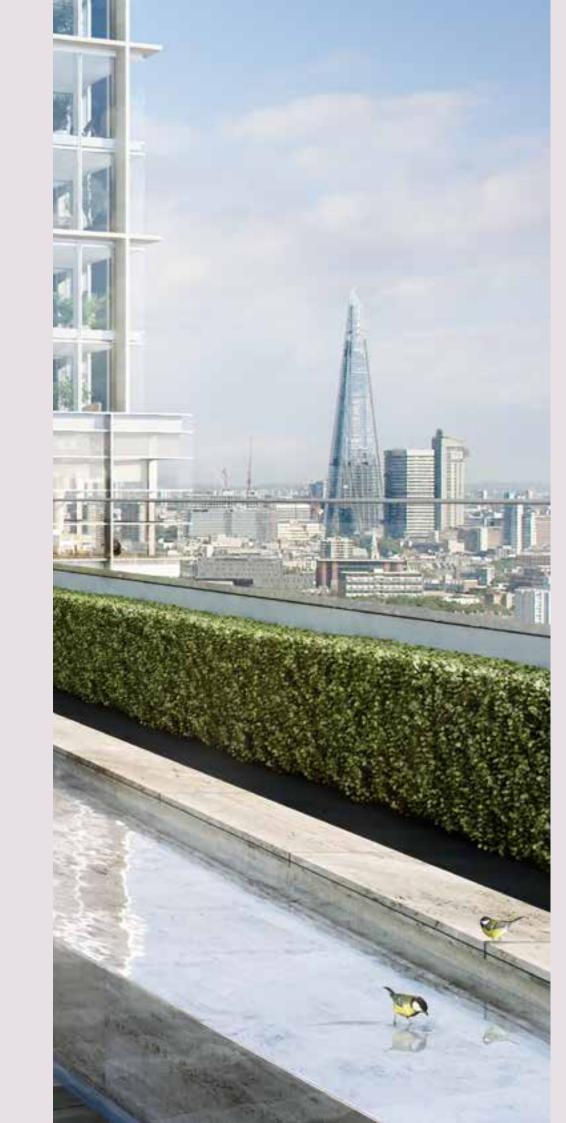

#### The Shard

Located in London Bridge Quarter, the tallest building in Europe and the city's highest viewing point.

## ROOF GARDENS

Stunning communal roof gardens are suspended above the city. Choose a garden to suit your mood – a large, south-facing roof garden, a generous terrace with city views to the north or a sun deck terrace. With 9,924 square feet of communal outdoor space, you can lose yourself without leaving home.