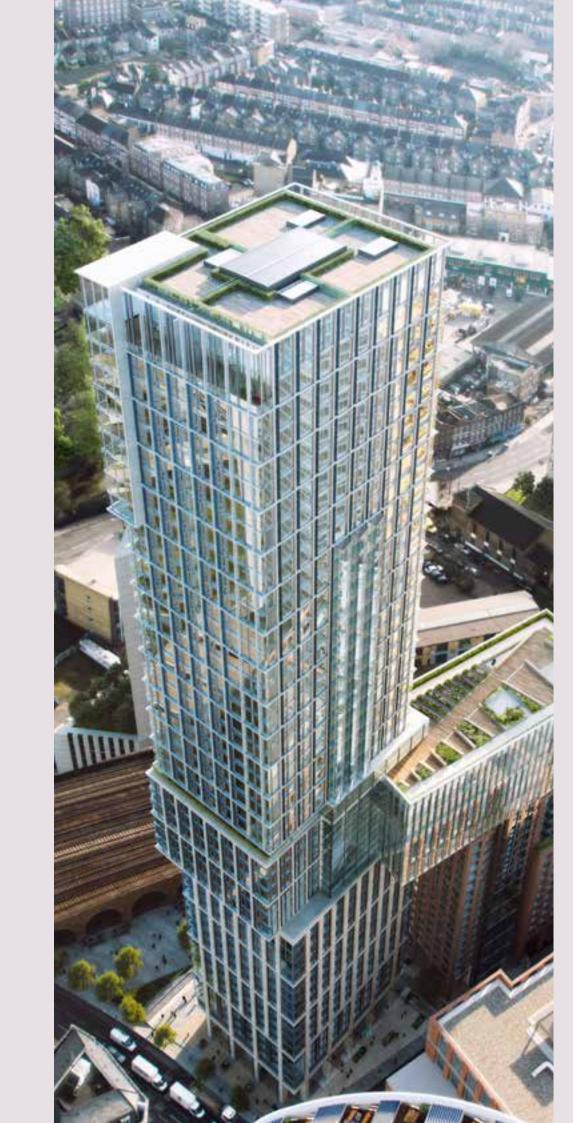

# A NEW LONDON ICON

Rising 50 storeys, the ultra-modern AYKON London One tower will stand out as a new icon on the London city skyline. Stone, terracotta and glass come together in a fresh and distinctive world-class design to create an inspiration in luxury living, inside and out. The unique and balanced architectural composition has been carefully crafted to create impressive views from every aspect of the building.

#### The north tower boasts:

- 360 new private residential apartments
- 9,924 square feet of communal gardens
- Children's play areas
- Expansive indoor swimming pool and Jacuzzi
- State-of-the-art gymnasium
- Optional hospitality services\*
- Ample parking\*
- Two car lifts
- Secure bicycle spaces\*
- Secure storage facilities\*