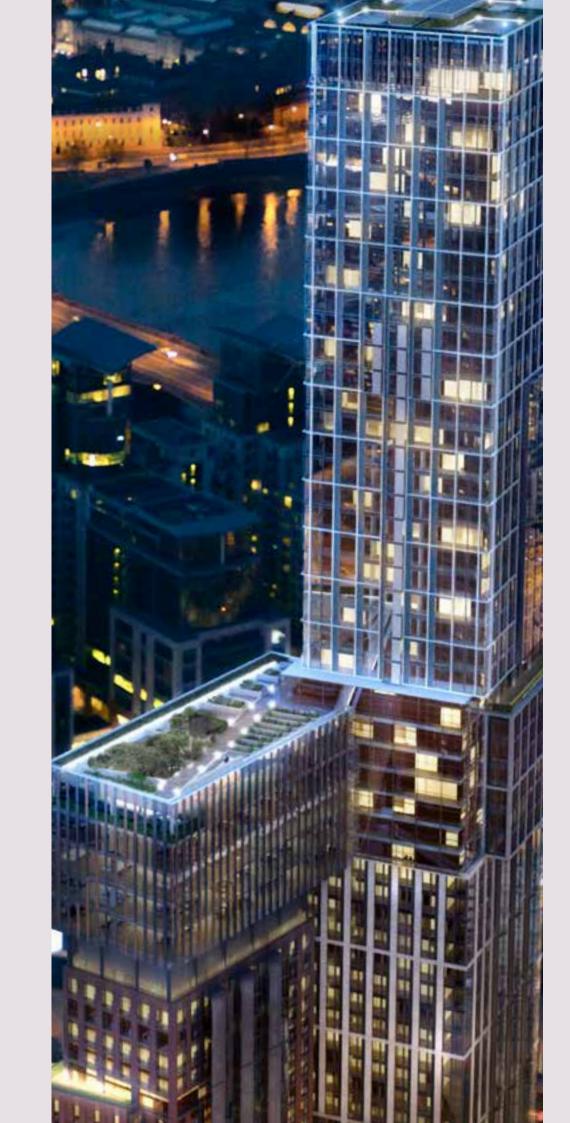

# A NEW LONDON ICON

Rising 50 storeys, the ultra-modern AYKON London One tower will stand out as a new icon on the London city skyline. Stone, terracotta and glass come together in a fresh and distinctive world-class design to create an inspiration in luxury living, inside and out. The unique and balanced architectural composition has been carefully crafted to create impressive views from every aspect of the building.

#### The north tower boasts:

- 360 new private residential apartments
- 9,924 square feet of communal gardens
- Children's play areas
- Expansive indoor swimming pool and Jacuzzi
- State-of-the-art gymnasium
- Optional hospitality services\*
- Ample parking\*
- Two car lifts
- Secure bicycle spaces\*
- Secure storage facilities\*