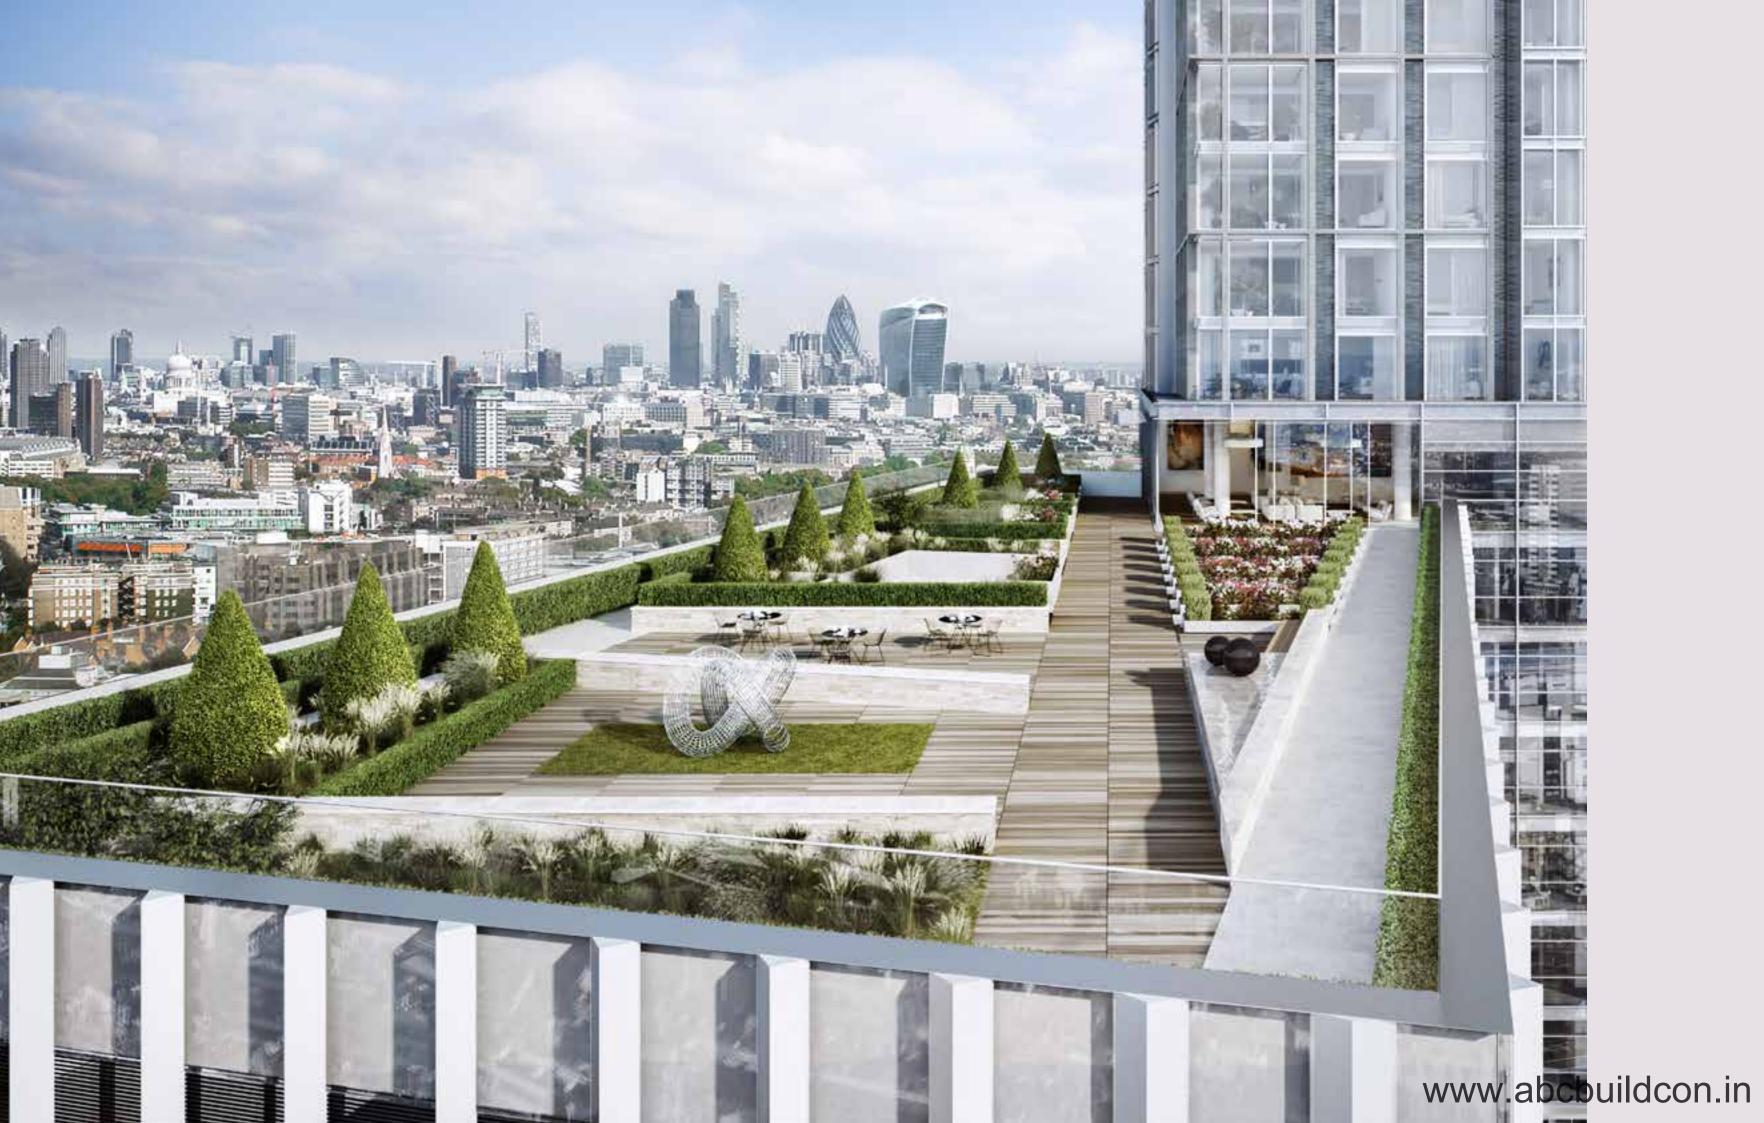

## ROOF GARDENS

Stunning communal roof gardens are suspended above the city. Choose a garden to suit your mood – a large, south-facing roof garden, a generous terrace with city views to the north or a sun deck terrace. With 9,924 square feet of communal outdoor space, you can lose yourself without leaving home.

Each of the building's outdoor spaces will be unique, with its own focal sculptures, water features and landscaping aesthetic, all complemented by stylish furniture and specialist lighting.