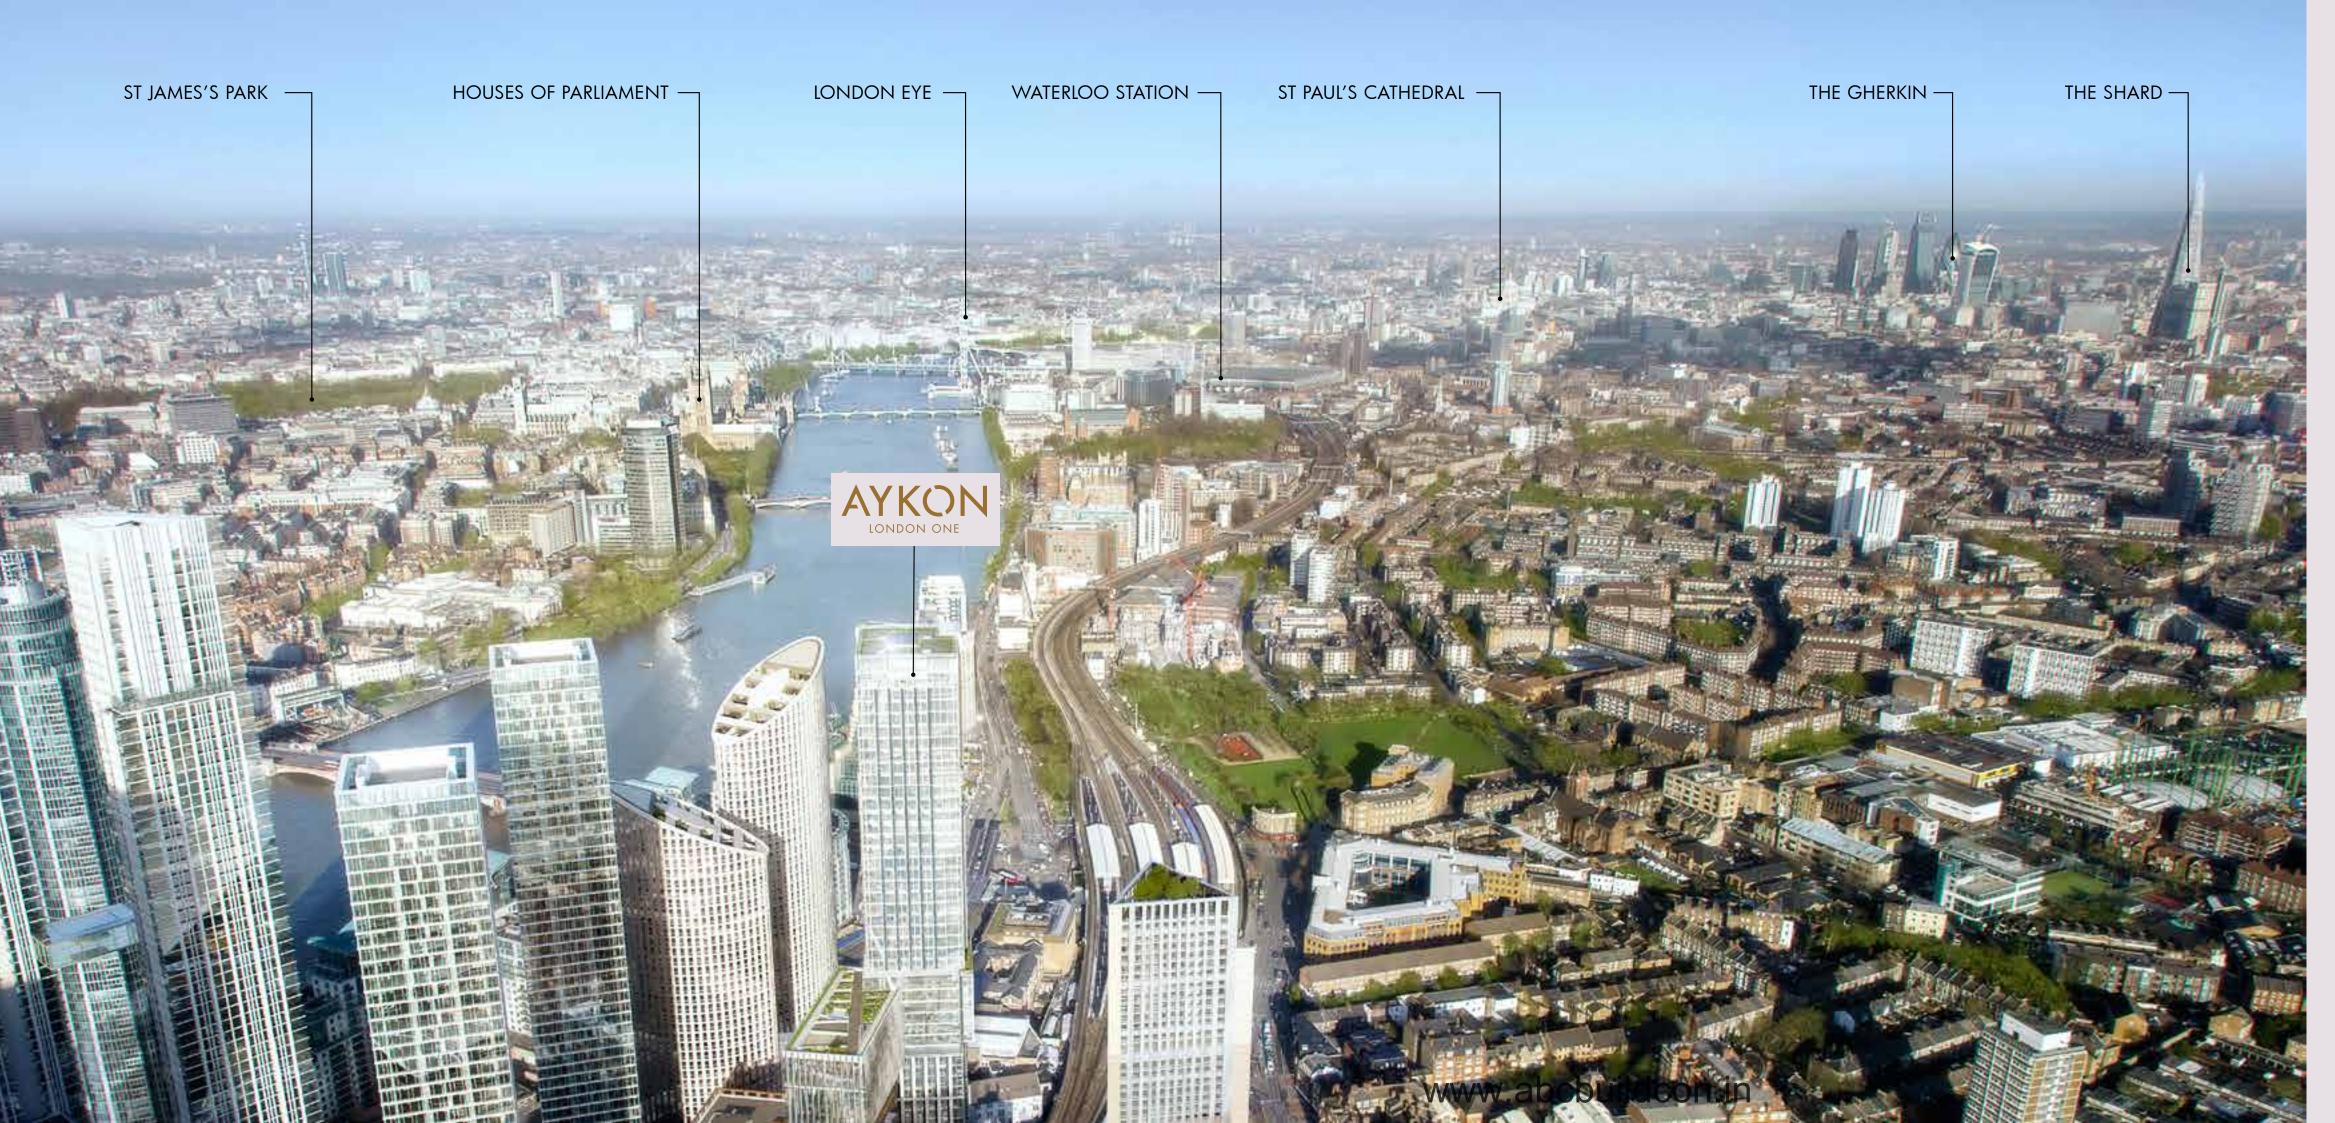

# NINE ELMS - THE BEST ADDRESS IN NEW LONDON

AYKON London One is nestled in the heart of new London, where a multi-billion pound investment is dramatically transforming the area into an ultra-modern residential and internationally significant business district, set to become a new centre for arts and culture in the capital.

### LIVING CLOSE TO LONDON'S LANDMARKS

#### St James's Park

Flanked by Buckingham Palace and The Mall, this is the oldest of the capital's eight Royal Parks.

#### **Houses of** Parliament

The United Kingdom's political heart, also known as The Palace of Westminster, and one of the city's icons.

#### London Eye

The capital's tallest Ferris wheel, this famous tourist attraction sees over 3.5 million visitors a year.

#### The Shard

Located in London Bridge Quarter, the tallest building in Europe and the city's highest viewing point.

#### St Paul's Cathedral

One of the city's most iconic sights, the dome and spires have dominated its skyline for 300 years.