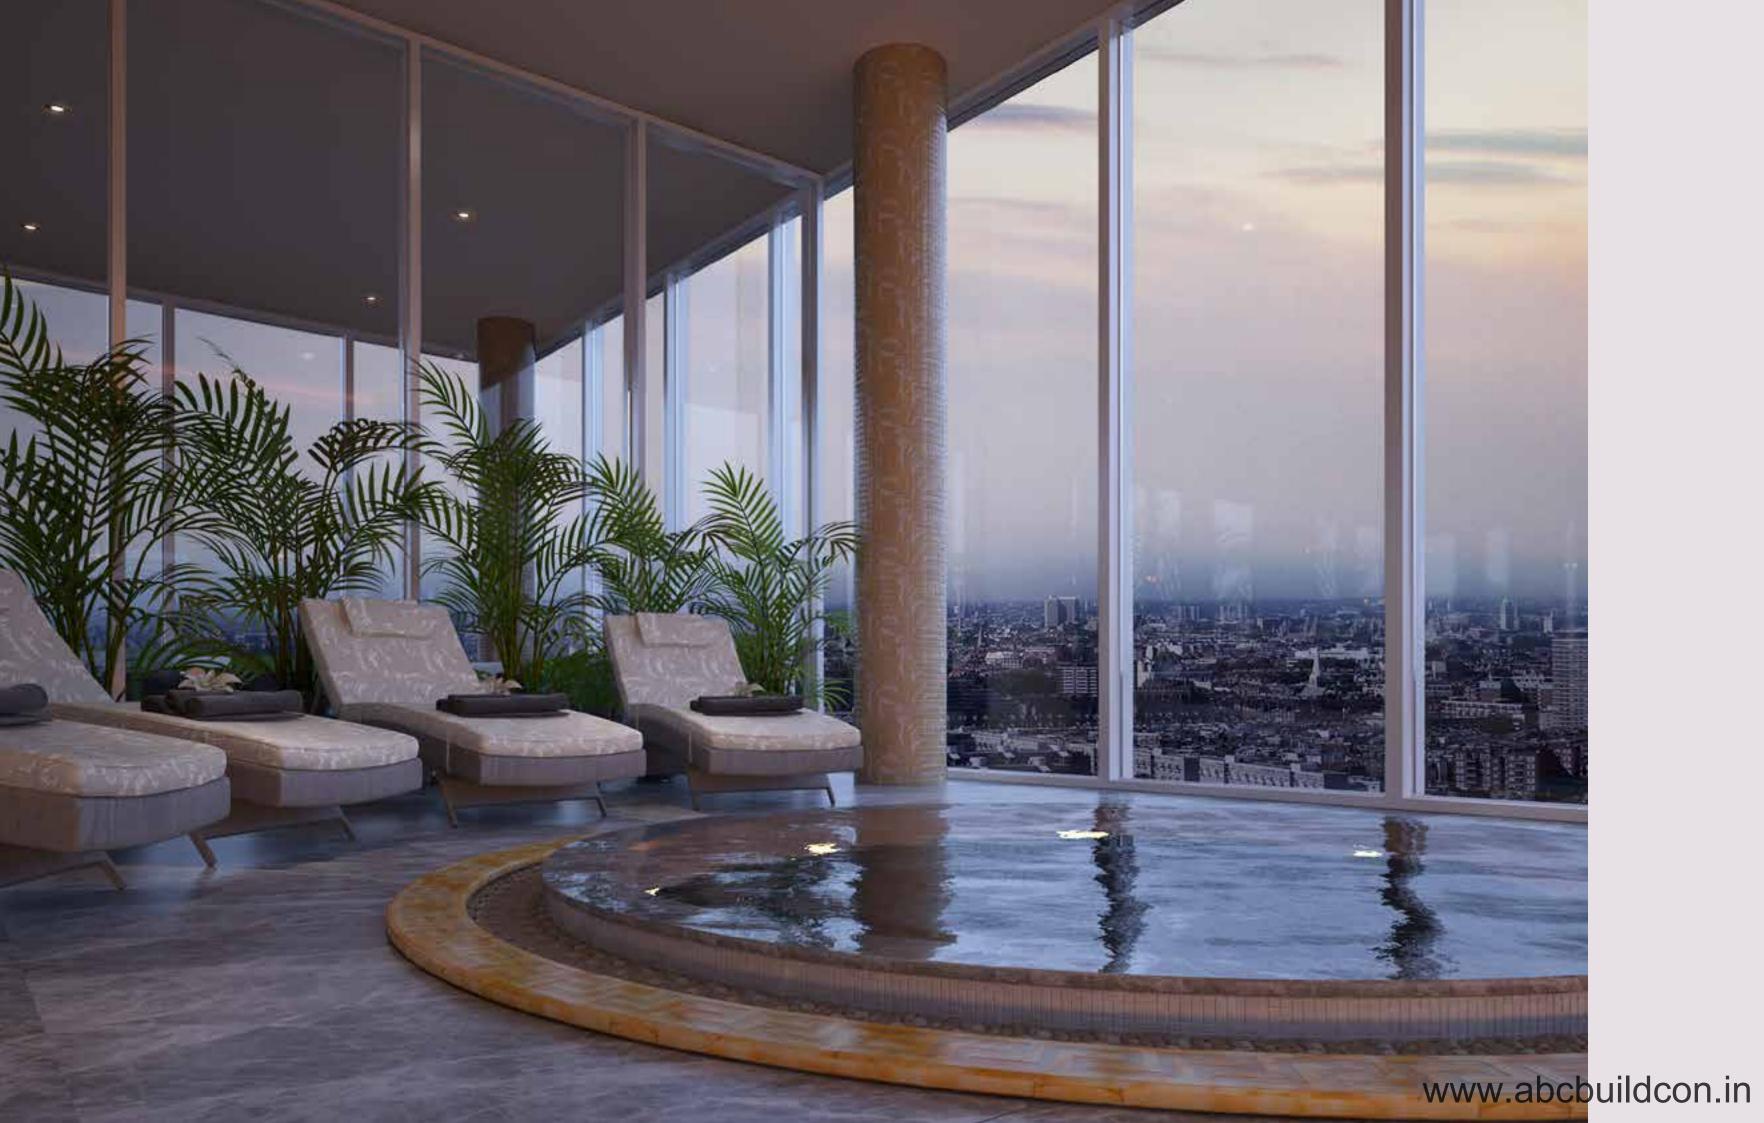

## SWIMMING POOL

Is there a more beautiful place to swim in London? The iconic Versace Palm Print, translated onto the mosaic walls, is inspired by the Greek and Roman myths that are part of the Versace DNA, and will transport you to the Italy of the Renaissance.

## JACUZZI

Sit back and relax as you enjoy the soothing bubbles of the Jacuzzi and take a different view of the city.

ews are indicative

Views are indicative only.