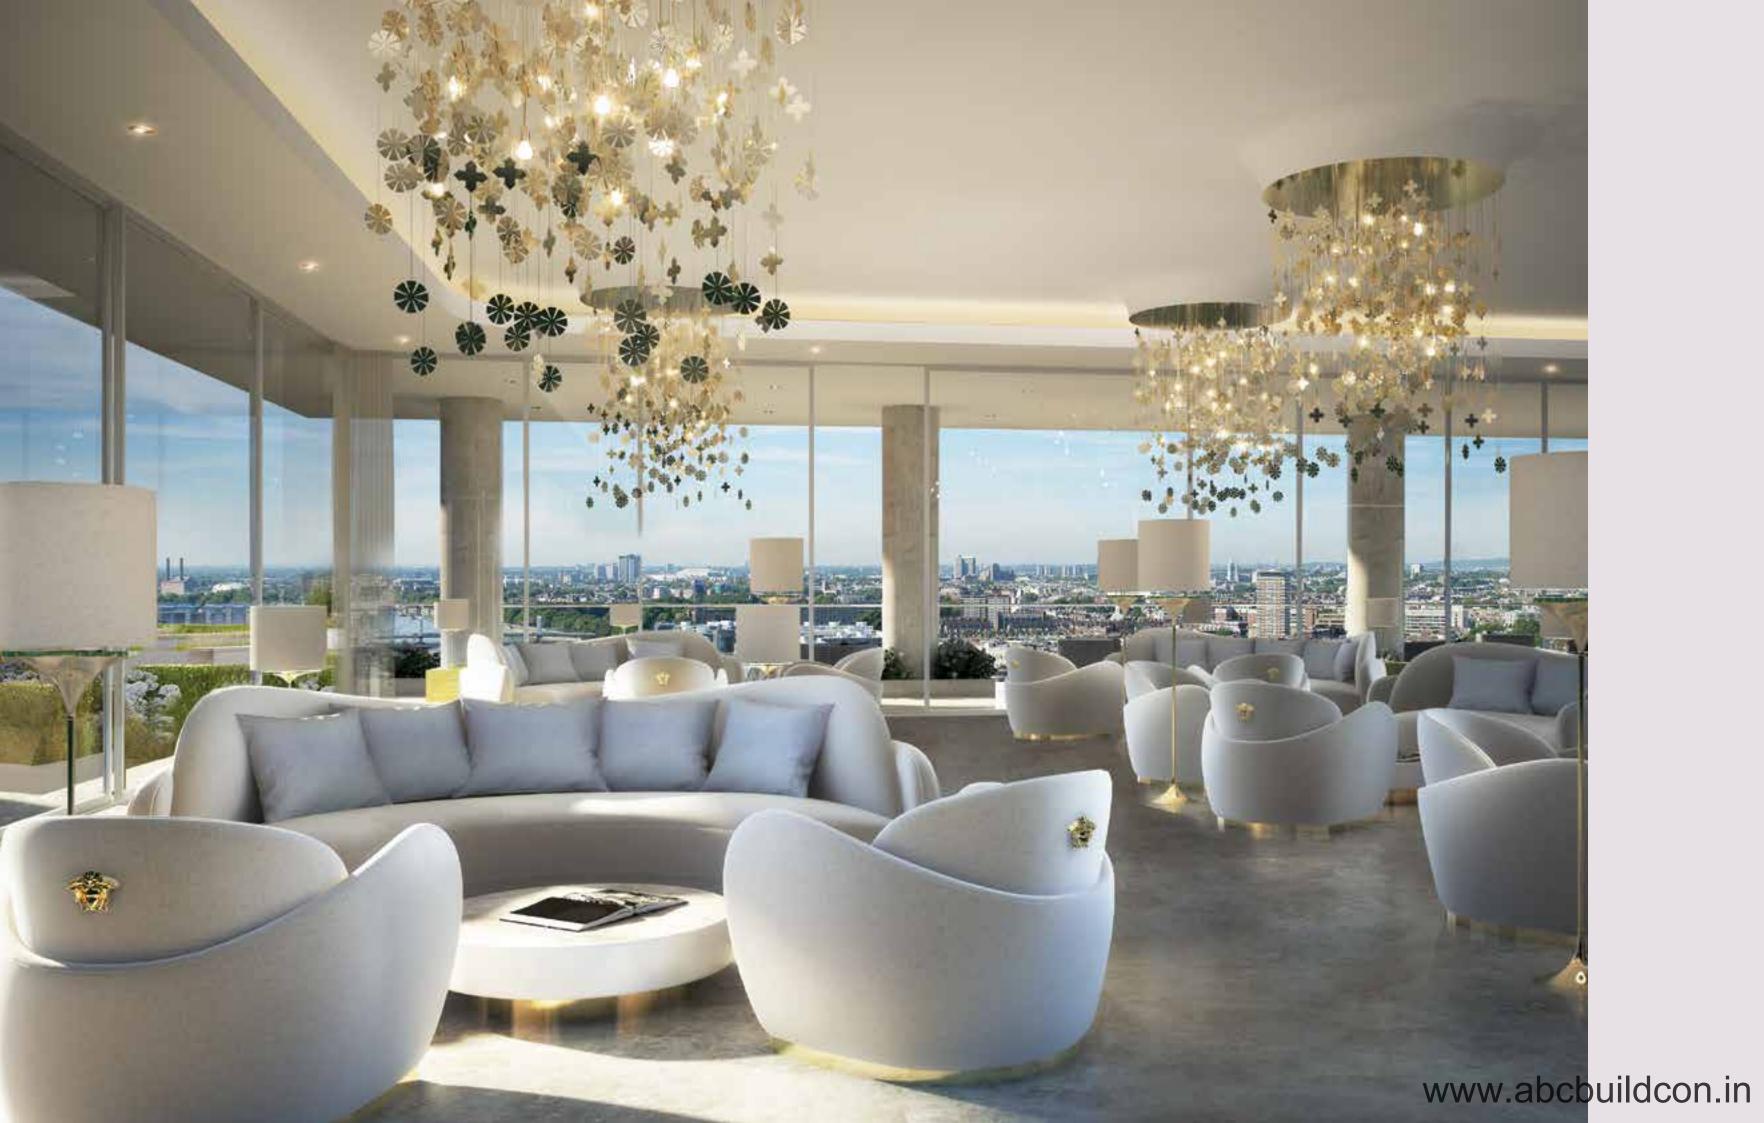

## RESIDENTS' LOUNGE

Mingle with your fellow residents in your shared lounge overlooking the roof gardens and the city beyond. Or simply sit back and relax with the papers on one of the luxurious Versace sofas.

## ROOF GARDENS

Stunning communal roof gardens are suspended above the city. Choose a garden to suit your mood – a large, south-facing roof garden, a generous terrace with city views to the north or a sun deck terrace. With 9,924 square feet of communal outdoor space, you can lose yourself without leaving home.