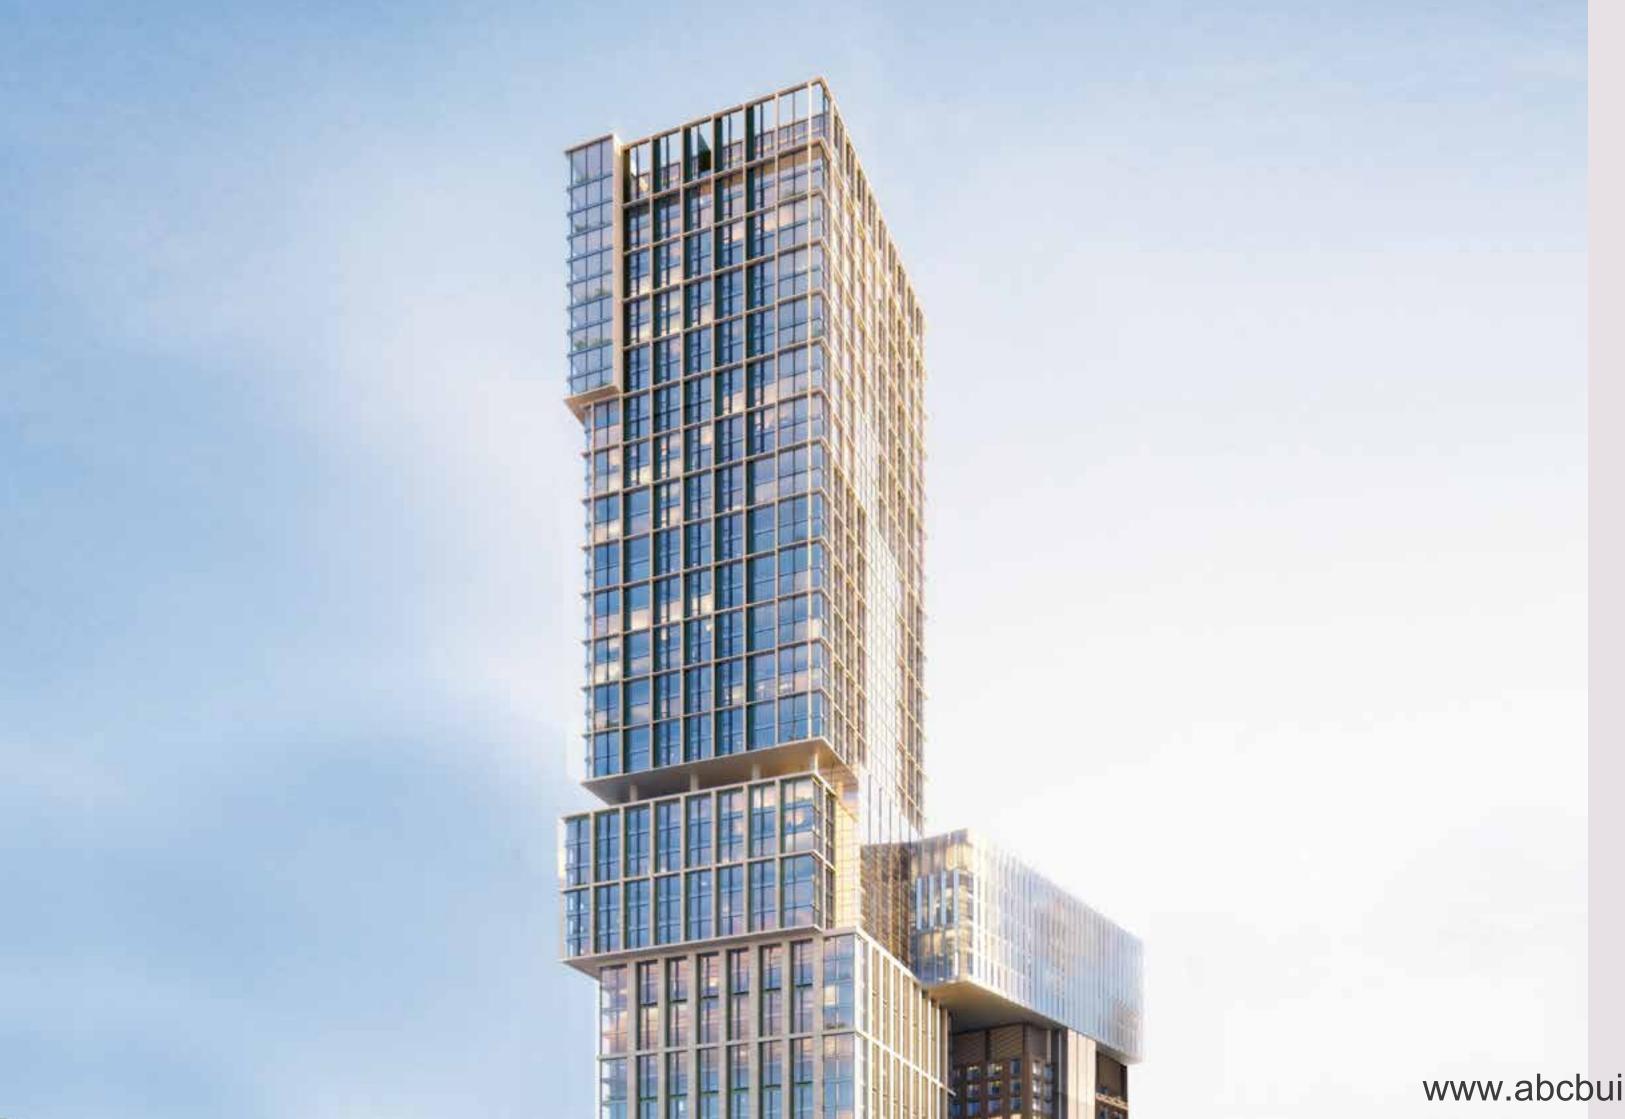

# A NEW LONDON ICON

Rising 50 storeys, the ultra-modern AYKON London One tower will stand out as a new icon on the London city skyline. Stone, terracotta and glass come together in a fresh and distinctive world-class design to create an inspiration in luxury living, inside and out. The unique and balanced architectural composition has been carefully crafted to create impressive views from every aspect of the building.

#### The north tower boasts:

- 360 new private residential apartments
- 9,924 square feet of communal gardens
- Children's play areas
- Expansive indoor swimming pool and Jacuzzi
- State-of-the-art gymnasium
- Optional hospitality services\*
- Ample parking\*
- Two car lifts
- Secure bicycle spaces\*
- Secure storage facilities\*