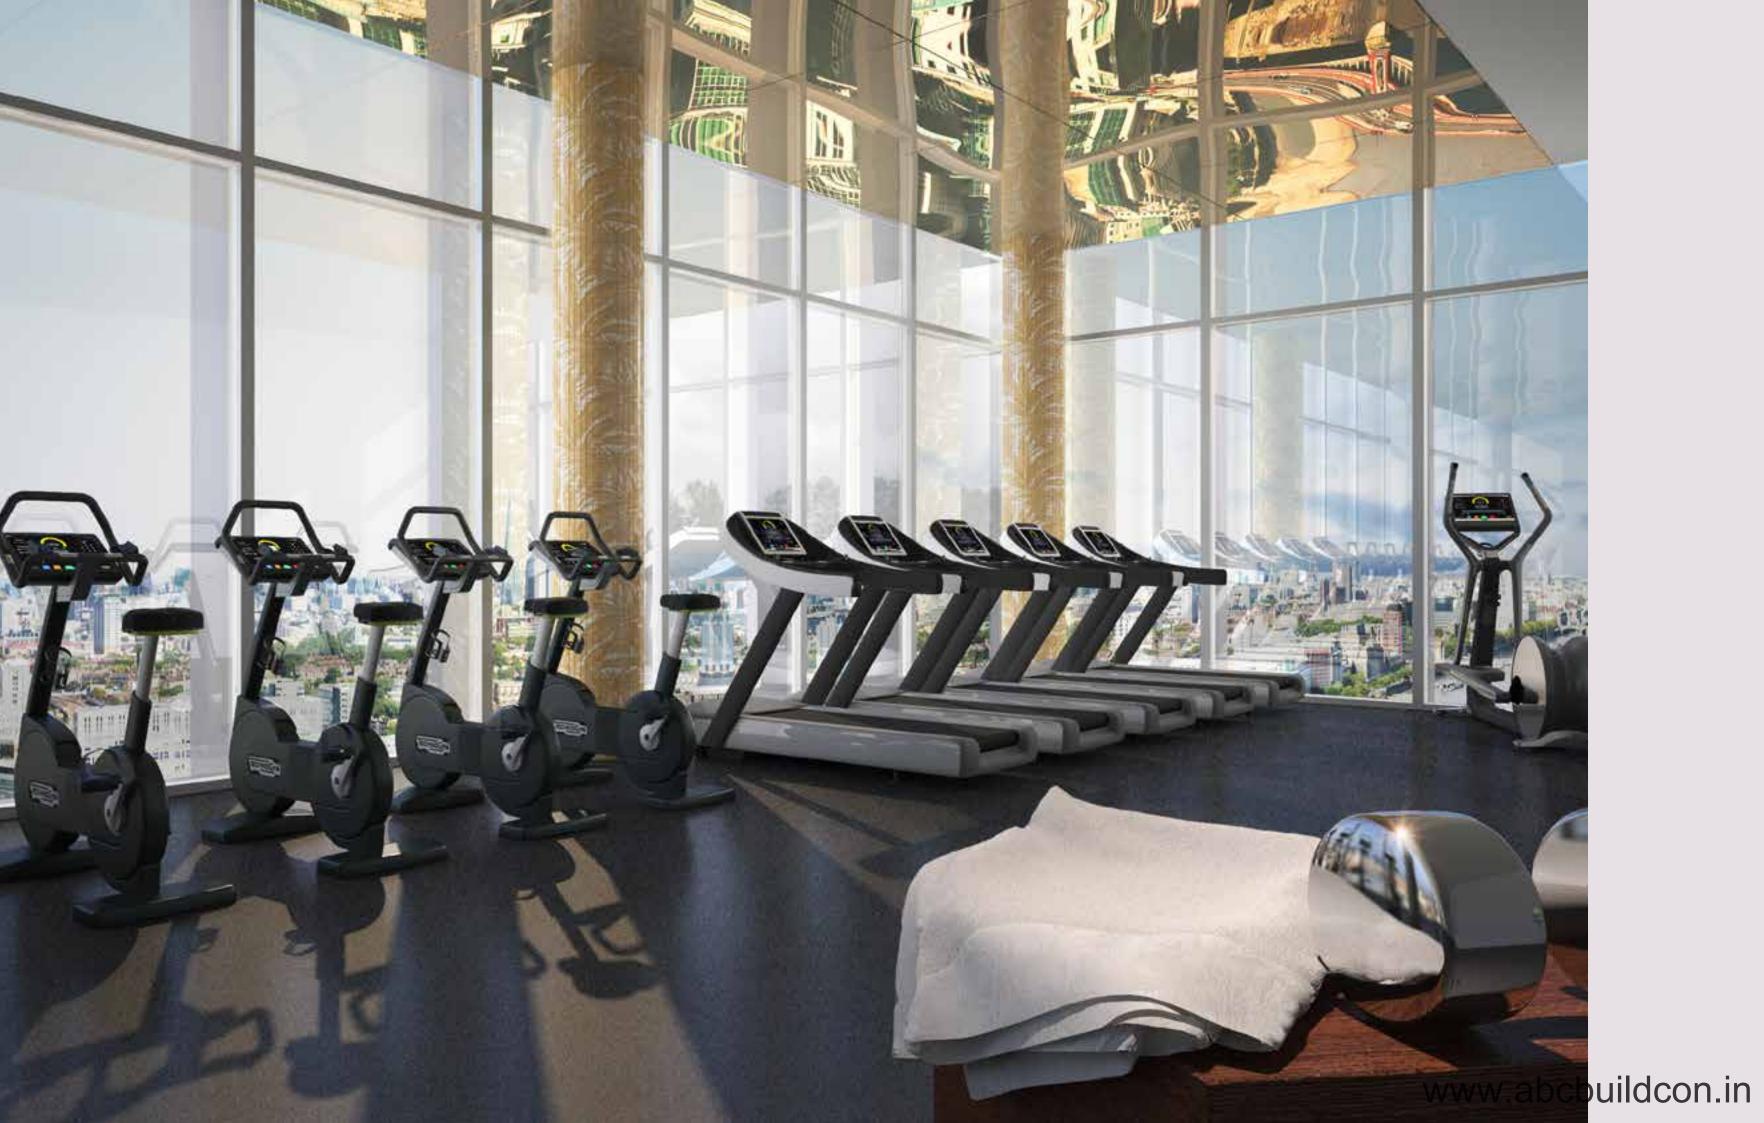

## GYMNASIUM

Take a run through London without leaving the gymnasium and watch the world go by as you exercise on high-tech machines.