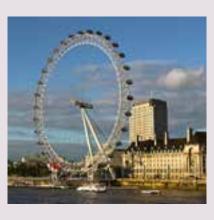

#### London Eye

The capital's tallest Ferris wheel, this famous tourist attraction sees over 3.5 million visitors a year.