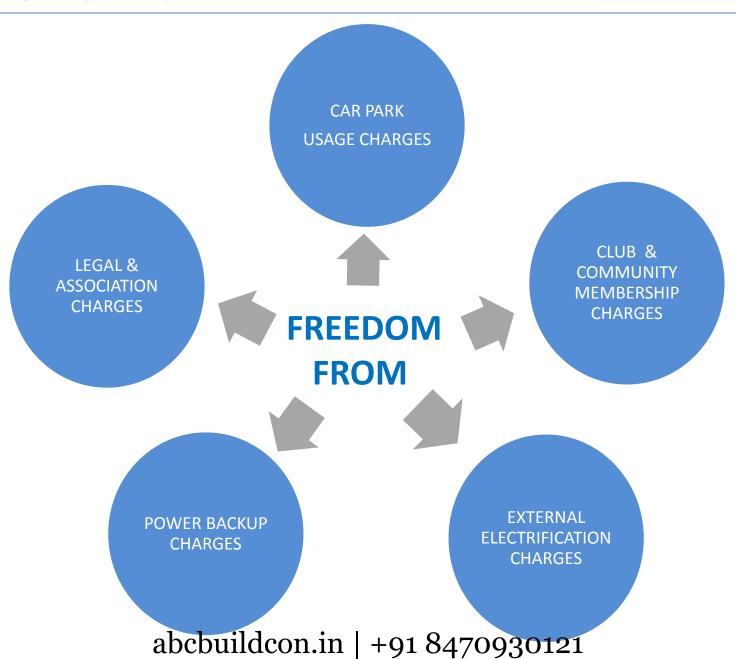

## **OFFER DETAILS**

### **FREEDOM OFFER**

| CONFIGURATION | SIZE<br>(Sq mtr) | FREEDOM OFFER PRICE* | BOOKING<br>AMOUNT |
|---------------|------------------|----------------------|-------------------|
| 2 BHK         | 117.89           | ~Rs. 71 Lacs*        | Rs. 2 Lac         |
| 2 BHK + STUDY | 134.34           | ~Rs. 81 Lacs*        | Rs. 2 Lac         |

# TIMELY PAYMENT REBATE UPTO Rs. 2.3 LACS I

CHEQUE TO BE DRAWN IN THE FAVOUR OF "GODREJ SUMMIT"

<sup>\*</sup>INCLUDES TIMELY PAYMENT REBATE

<sup>\*\*</sup>EDC/IDC, IFMS, GOVT. TAXES WILL BE ADDITIONAL AS PER ACTUALS