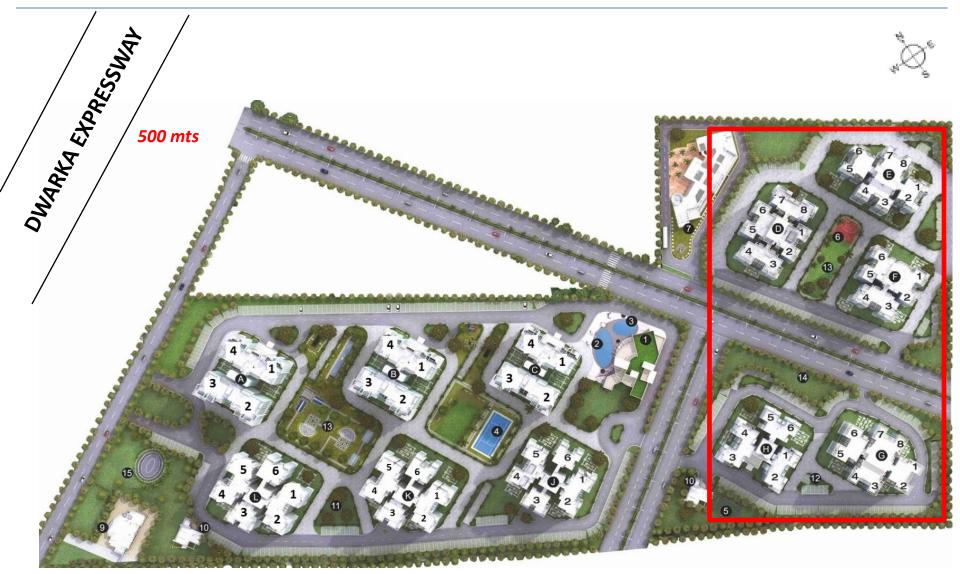

#### **MASTER LAYOUT PLAN**

#### LEGEND

- COMMUNITY CENTRE
- 2. SWIMMING POOL
- 3. KIDS POOL

- 4. TENNIS COURT
- 7. PRIMARY SCHOOL
- 5. BADMINTON COURT

  8. NURSERY SCHOOL-1

  11. YOGA AND MEDITATION

  8. MULTIPURP abebuilden in -+91 8470930124 AREA
- 10. CONVENIENCE SHOPPING
  - 11. YOGA AND MEDITATION CENTRE
- 13, COURTYARD
- 14. SENIOR CITIZEN ARENA
- 15. SKATING RINK