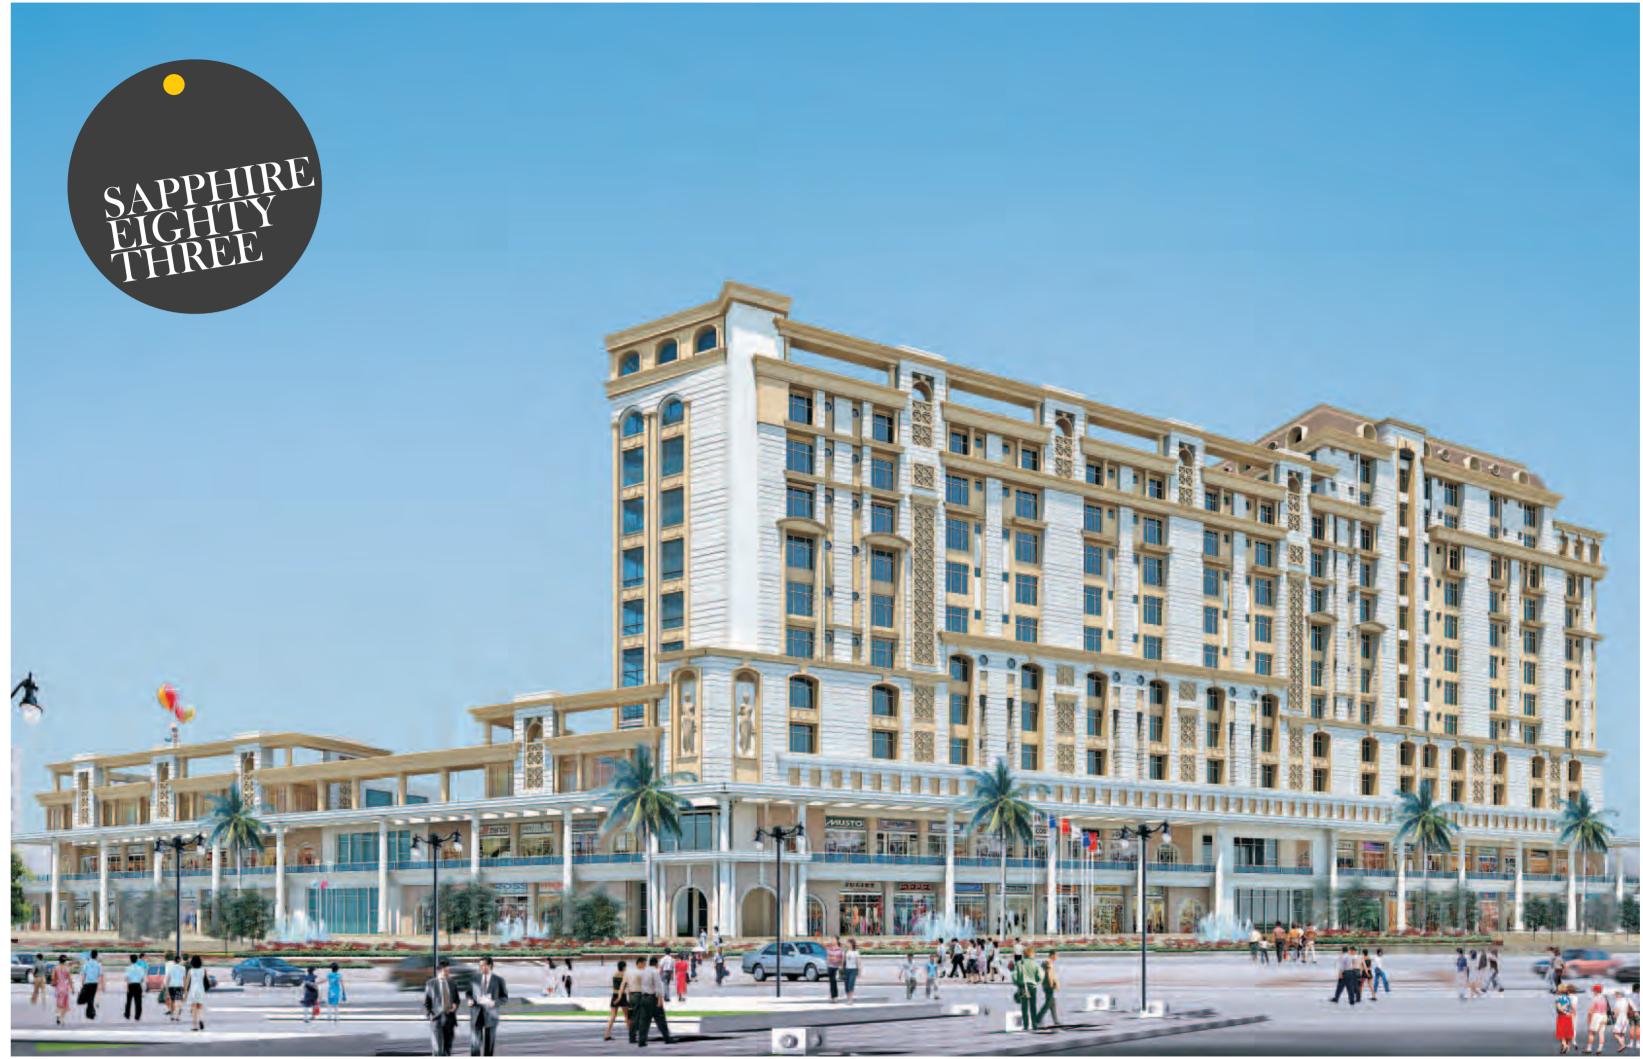

Located in the upcoming posh Sector 83, Gurgaon,

Sapphire Eighty Three, is just 400 mts. off NH8 & close to the upcoming Dwarka Expressway.

On the crossroads of several upscale, fast developing residential & commercial sectors, **Sapphire Eighty Three** is a defining development in the region.

2nd Floor

Entertainment Zone
Multiplex, Food Zone, Restaurants

2nd to 11th Floor
Serviced Suites

www.abcbuildcon.in | +91 8470930121

www.abcbuildcon.in | +91 8470930121

The serviced suites zone will not only have a separate entry leading to a grand lobby and ample parking but also a direct access to the buzzing retail and entertainment zones of **Sapphire Eighty Three**.

STATE OF THE ART
MULTIPLEX ENTERTAINMENT
AND VIBRANT FOOD ZONES

- European Street café experience
- Expansive multi cuisine food court
- Fine dining restaurants with finest of food and ambience
- Enjoy exclusive cinematographic experience at a multiplex of the future