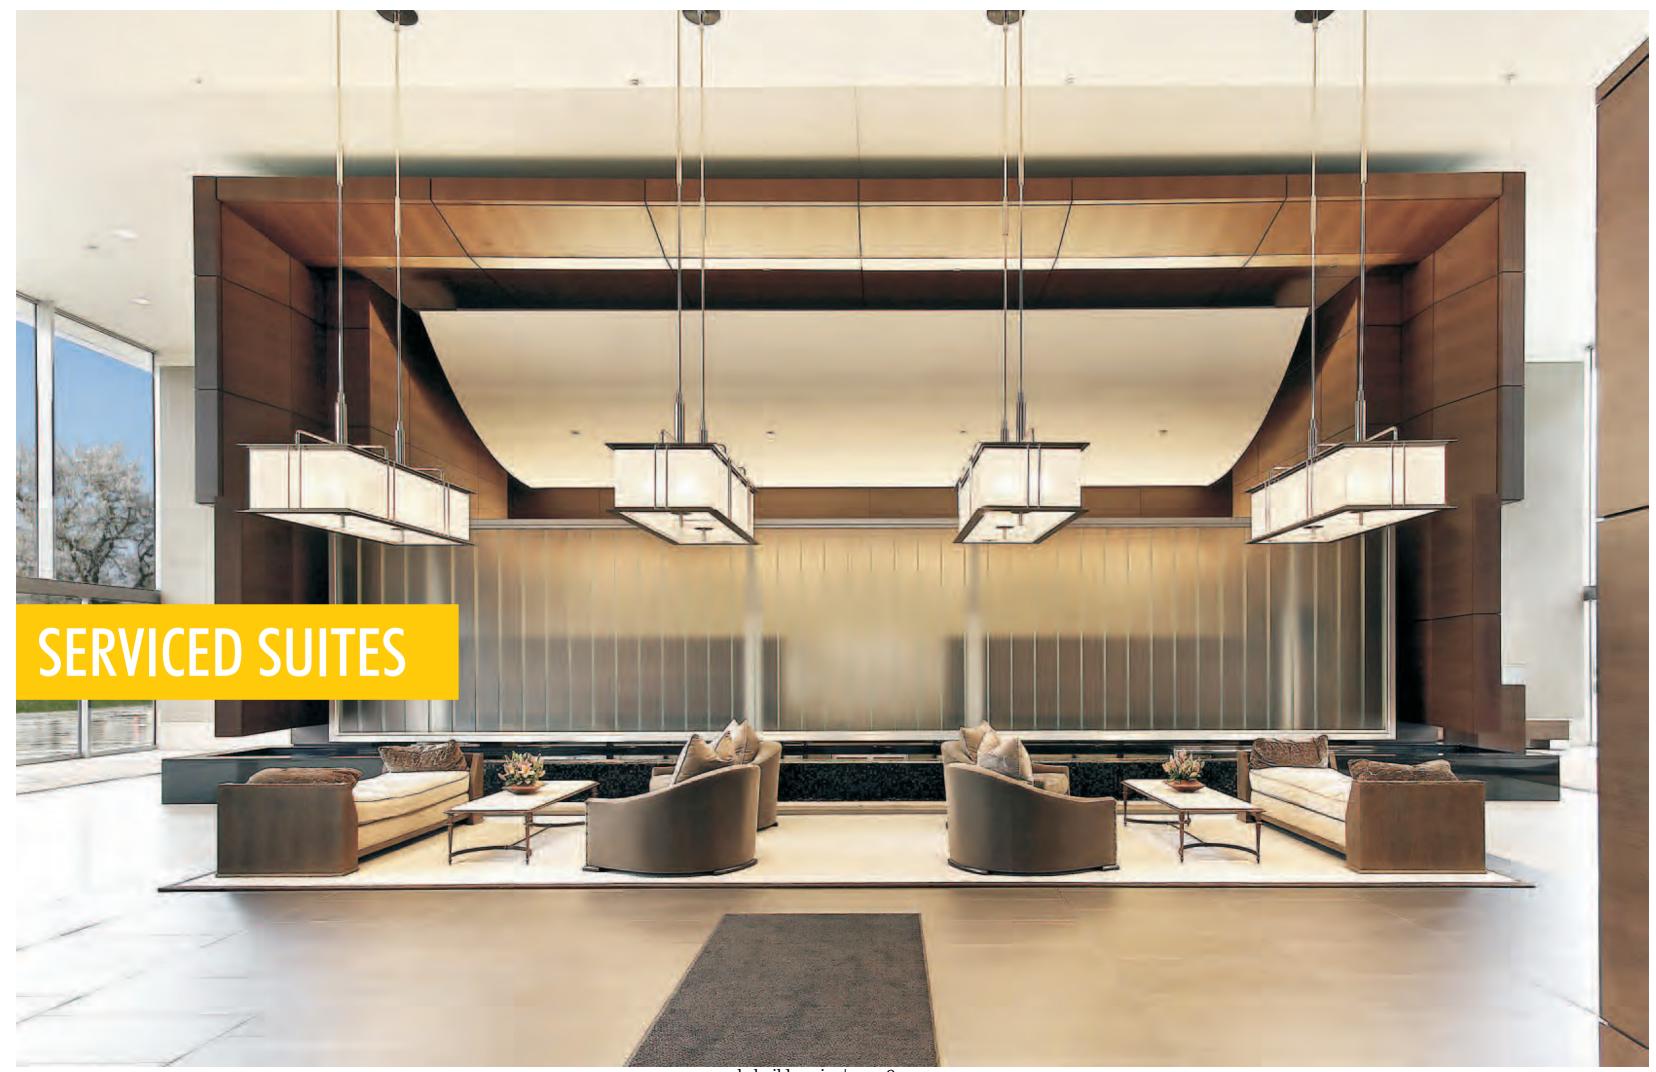

## MADE FOR POWER LIVING

The plush one & two bedroom suites come fully furnished and equipped for your multi tasking lifestyle. Each contemporarily designed suite is up for undisputed ownership and comes with the privileges of an exclusive fully secured premises with fabulous facilities and amenities.

The serviced suites zone will not only have a separate entry leading to a grand lobby and ample parking but also a direct access to the buzzing retail and entertainment zones of **Sapphire Eighty Three**.

### SERVICED LUXURY WITH FUTURE READY FEATURES

- One & Two bedroom fully furnished private suites
- 100% power backup and round the clock water supply
- Fitted modular kitchenette, branded CP fittings and imported marble flooring or equivalent
- Smart lighting solution
- Air conditioned suites with temperature control in each room
- Fire rated main door, smoke detectors and sprinkler system in all areas