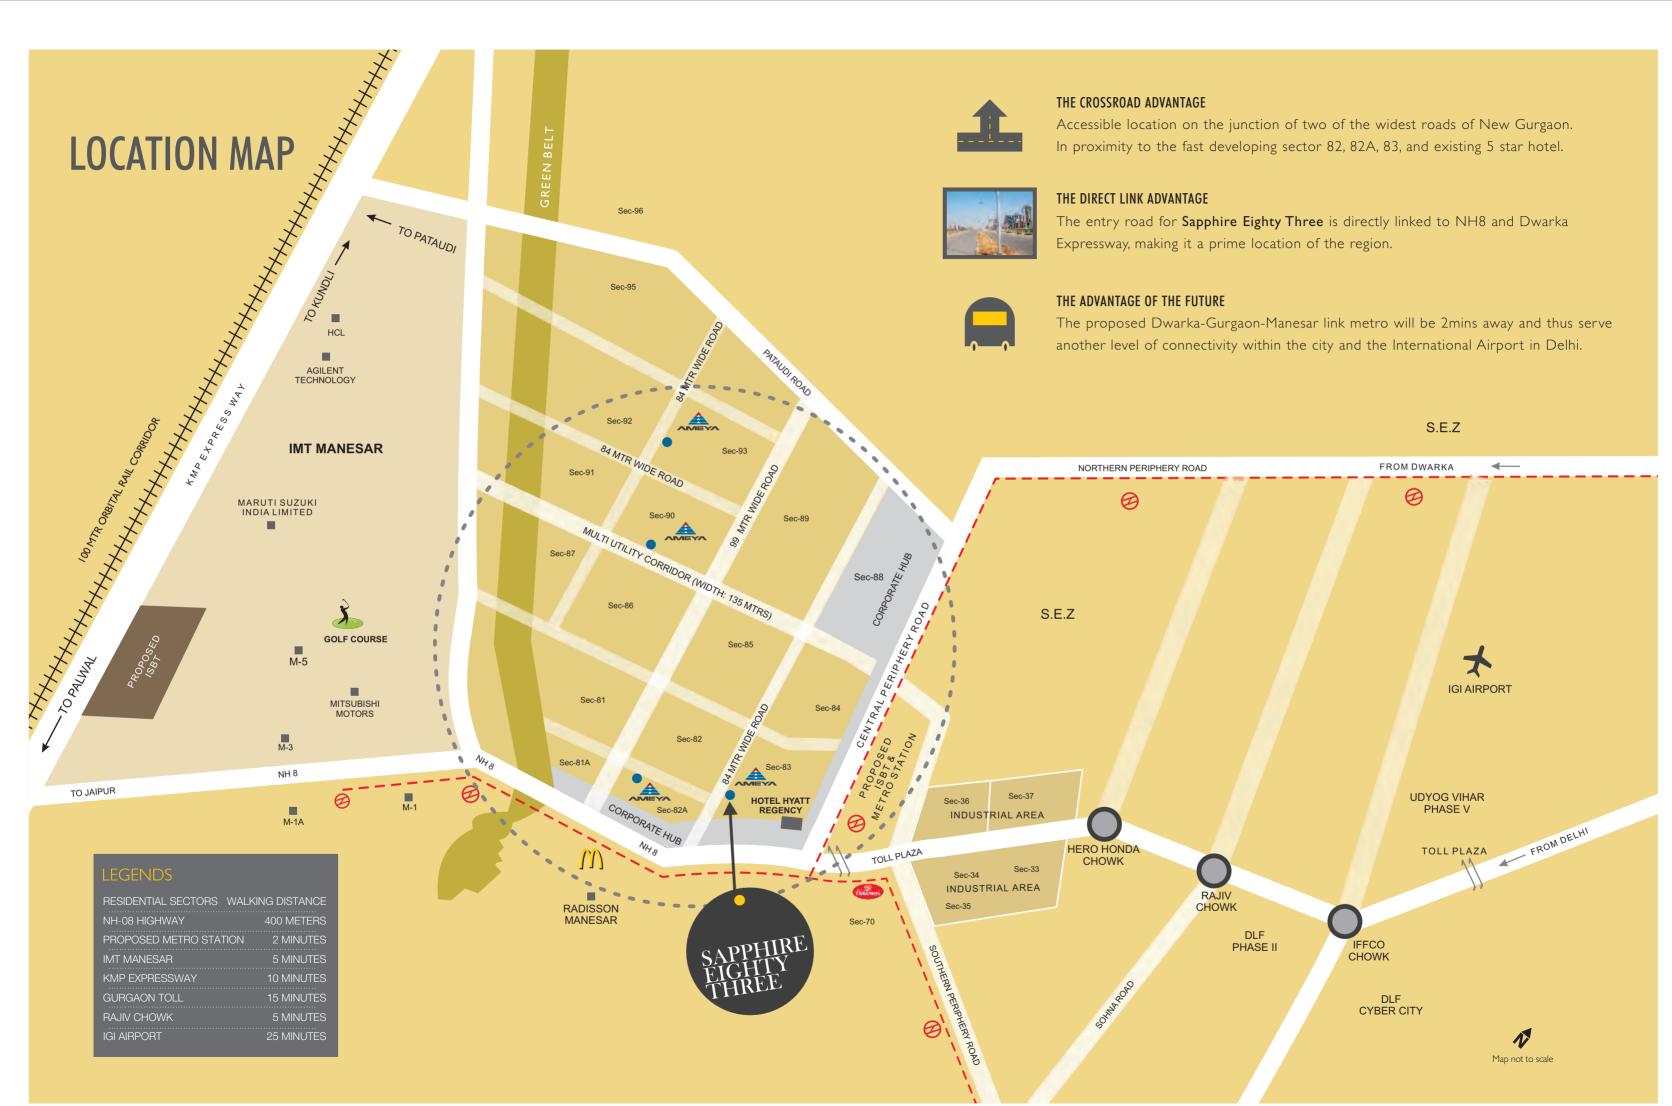

Located in the upcoming posh Sector 83, Gurgaon,

Sapphire Eighty Three, is just 400 mts. off NH8 & close to the upcoming Dwarka Expressway.

On the crossroads of several upscale, fast developing residential & commercial sectors, **Sapphire Eighty Three** is a defining development in the region.