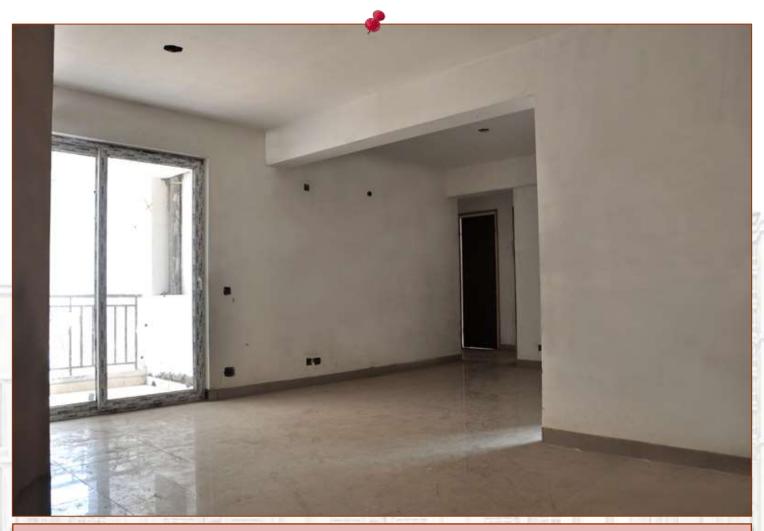

## **Living Room Interior**

"View of Drawing / Dining area showing vitrified flooring, **EN CRAFT** UPVC door & balcony railing work"