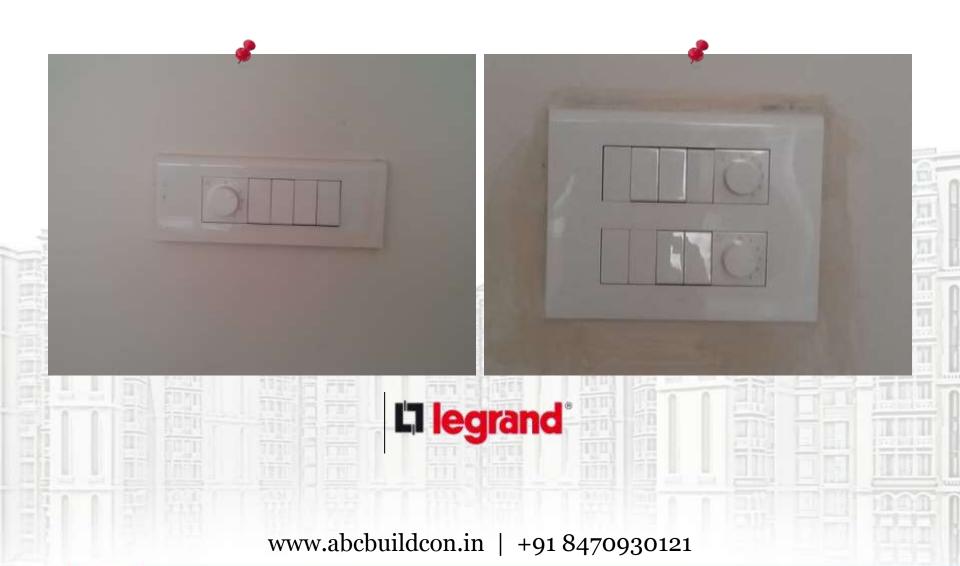

## **Switches**

View of kitchen area showing tile work on wall, flooring & granite top.