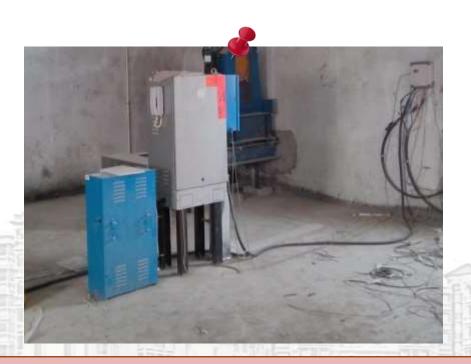

## Lift Machine Room Construction in Progress

Lift special feature - Automatic Rescue Device (ARD)

## Overhead Tank Construction in Progress

## Fire Fighting Shaft

## **Services**

Construction in progress for U.G. Water Tank