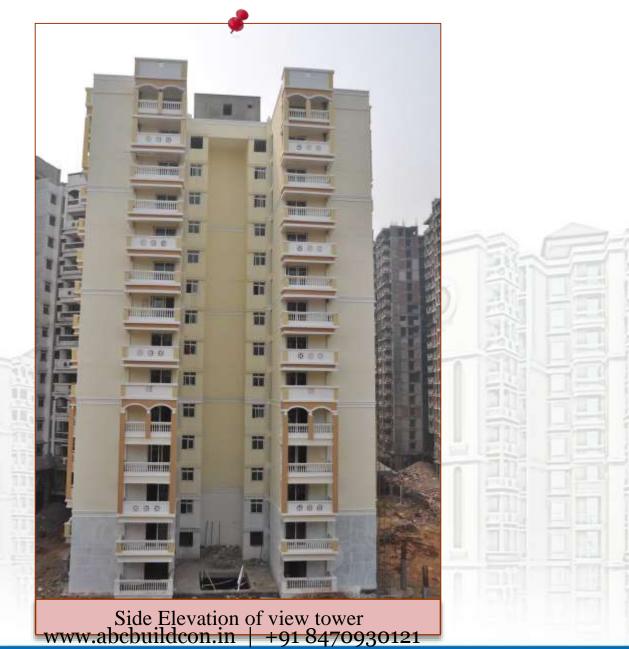

tant

- WSP

Lighting Consultant

- Lightbook

Irrigation

- Chandra Prakash







#### **List of Amenities**

- 1 KIDS PLAY STATION
- 2 AMPHITHEATRE
- **3 MEDITATION GROVE**
- 4 GARDEN COURTS WITH SITOUT
- 5 SKATING RINK
- 6 HALF BASKET BALL COURT





+91 8470930121





### CONSTRUCTION UPDATE

#### **Best Brands for Best Quality**





- Wiring Finolex
- Switches
- Tiles
- Paint External ——— asianpaints weather coat
- Doors Durian
- Door Hardware
- C.P. Fittings
- Stainless Steel Sink
- White Chinaware
- MCB Board
- PVC Pipe

www.abcbuildcon.in

+91 8470930121



### (Block A, B, C, D & E Pre-Final Finishing Work)

- UPVC
- Windows
- Vitrified Tiles
- Ceramic Tiles
- Anti-Skid Tiles
- Granite Counters
- Stainless Steel Sink
- Doors
- Lifts
- Wiring
- Basement

## **Exterior Look**





## **Basement Car Parking**





Reinforcement work, Drainge work & PCC work for Trimix





Trimix flooring work in basement area

Balcony





## **Entrance Lobby**



www.abcbuildcon.in | +91 8470930121



## Elevator



OTIS

Granite flooring in lift lobby area & OTIS make lift www.abcbuildcon.in | +91 8470930121

## Fire Exit





View of Stair-Case shows kota stone flooring in Tread & Riser

## **Living Room Interior**





"View of Drawing / Dining area showing vitrified flooring, **EN CRAFT** UPVC door & balcony railing work"

#### **Bedroom Interior**







View of bedroom showing **Durian** door shutter, **EN CRAFT** UPVC door & window, **Asian** vitrified flooring & Balcony railing work.









## **Switches**









View of kitchen area showing tile work on wall, floorin