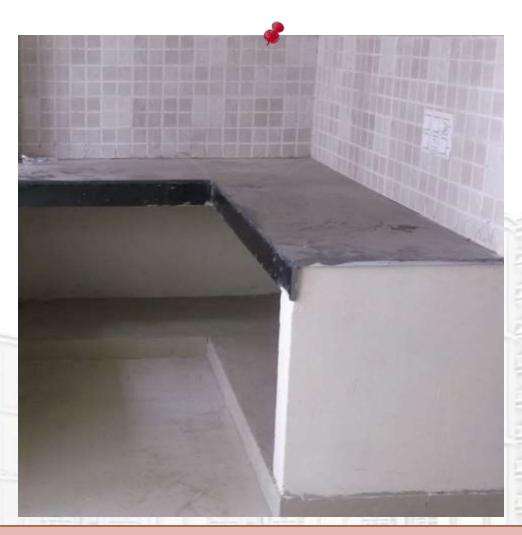

## **Switches**

View of kitchen area showing tile work on wall, flooring & granite top.