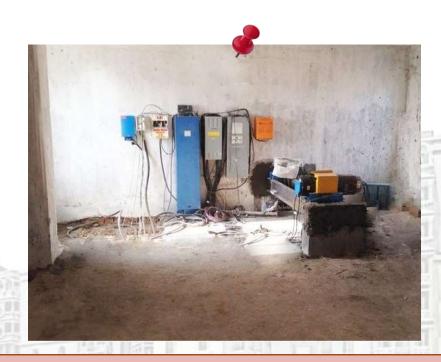

## Lift Machine Room Construction in Progress

Lift special feature - Automatic Rescue Device (ARD)

## Overhead Tank Construction in Progress

## Fire Fighting Shaft

## **Services**

Construction in progress for U.G. Water Tank