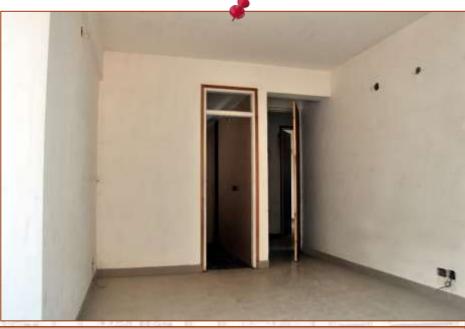

## **Living Room Interior**

"View of Drawing / Dining area showing vitrified flooring, **EN CRAFT** UPVC door & balcony railing work"