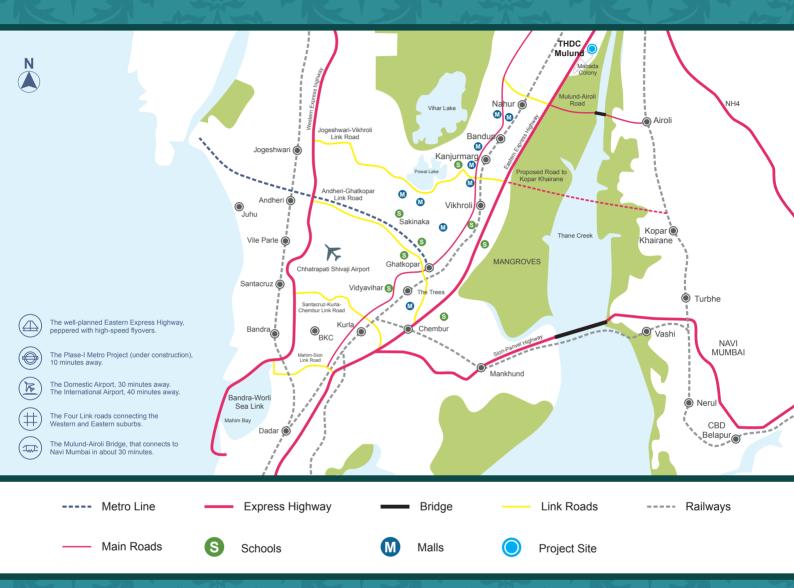

ll indulge in them with new vigour even as you watch the clouds float by.

- · Rubberised play mat with seating
- Seating corner
- · Chess area
- Study centre
- Reading nook



# **CLUBHOUSE AMENITIES**

The state-of-the-art clubhouse is an intoxicating combination of luxury and comfort, resulting in a perfect lifestyle option for those who want the opportunity to experience and enjoy the good life.

- Artificial golf putting on clubhouse terrace
- Mini theatre
- Squash courts (2 nos.)
- Pool / Billiards room
- Cafe
- · Health Spa
- Gymnasium
- Locker rooms
- Yoga / Aerobics room

- Pool juice bar
- Pool deck with dining
- Tennis court
- Cricket cage
- Skating rink
- Topiary garden with seating
- Aroma garden with seating
- · Senior citizen's zone
- Sunrise yoga deck

## **LOCATION MAP**



### Corporate Office:

12th Floor, Times Tower, Kamala Mills Compound, Senapati Bapat Marg, Lower Parel, Mumbai - 400 013. www.tatahousing.in/mulund \$\mathbb{\ceil}\$ 1800-266-6666