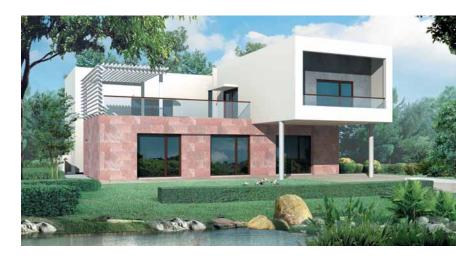

# TERRACE VILLA PAVILLION VILLA

GROUND FLOOR WITH LANDSCAPED LAWN

Unit 1 = 3202 sq. ft. (297.5 sq. mts.) Unit 2 = 3578 sq. ft. (332.5 sq. mts.) FIRST FLOOR

GROUND FLOOR WITH LANDSCAPED LAWN

## PORTICO VILLA ATRIUM VILLA

GROUND FLOOR WITH LANDSCAPED LAWN

Unit 1 = 2850 sq. ft. (264.9 sq. mts.)
Unit 2 = 3455 sq. ft. (321.1 sq. mts.)

| Product | Record | Product | Produc

GROUND FLOOR WITH LANDSCAPED LAWN