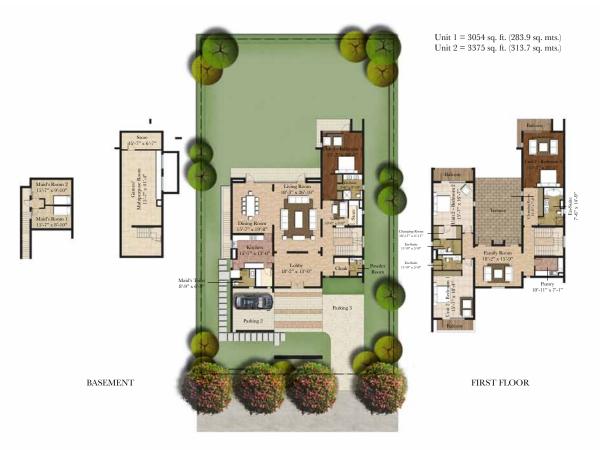

# TERRACE VILLA PAVILLION VILLA

GROUND FLOOR WITH LANDSCAPED LAWN

Unit 1 = 3202 sq. ft. (297.5 sq. mts.) Unit 2 = 3578 sq. ft. (332.5 sq. mts.) FIRST FLOOR

GROUND FLOOR WITH LANDSCAPED LAWN