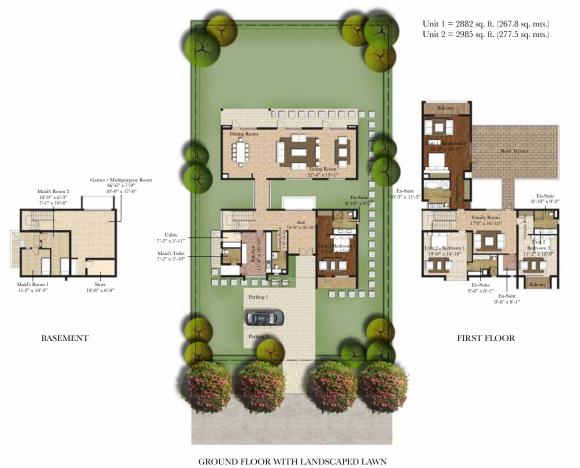

# TERRACE VILLA PAVILLION VILLA

GROUND FLOOR WITH LANDSCAPED LAWN

Unit 1 = 3202 sq. ft. (297.5 sq. mts.) Unit 2 = 3578 sq. ft. (332.5 sq. mts.) FIRST FLOOR

GROUND FLOOR WITH LANDSCAPED LAWN

## PORTICO VILLA ATRIUM VILLA

GROUND FLOOR WITH LANDSCAPED LAWN

Unit 1 = 2850 sq. ft. (264.9 sq. mts.)
Unit 2 = 3455 sq. ft. (321.1 sq. mts.)

| Product | Record | Product | Produc

GROUND FLOOR WITH LANDSCAPED LAWN