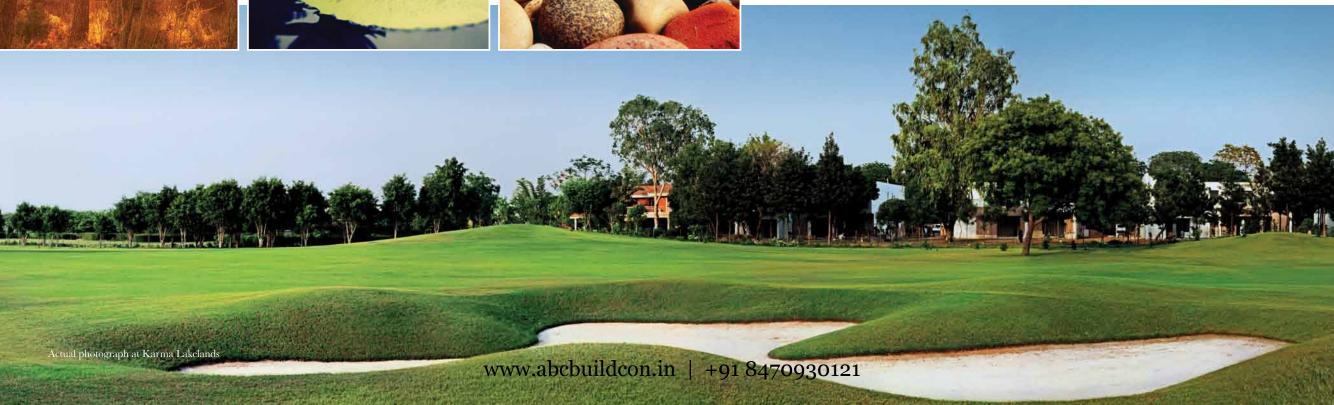

Come, touch and feel the golf course at an arm's length from the villas. A 9 hole boutique golf course designed by world renowned Phil Ryan of Pacific Coast Design, Australia with more than 25 years of experience in designing golf courses across the globe.

Spread over 72 acres, the 5400 yard, par 33 course has an envious driving range. Multiple tees, contoured fairways, large bunkers and feature water bodies make sure your golfing experience here is always exciting.

A professional golf academy managed by Tiger Sports is a part of the golf course at Karma Lakelands.

An exclusive golf academy with a golfer's lounge make the unwinding after the game even more pleasureable.

The golf cart path encircles the entire course, the available electric golf carts make the sport here suitable for all ages.