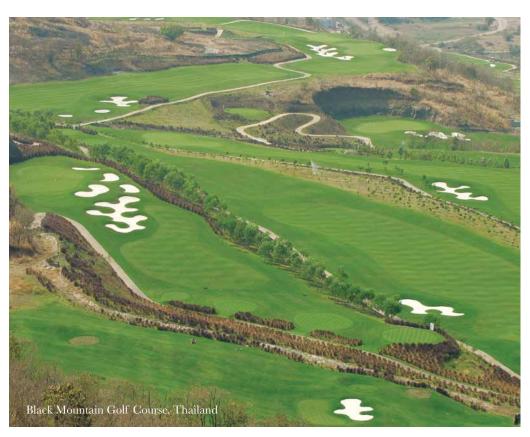

Pacific Coast Design, Australia, established by Phil Ryan, are one of the leading golf course architects in the industry. Examples of their innovative golf designs are Black Mountain Golf Course in Thailand, Eagle Ridge Golf Course in Australia, Tianma Golf Course in China amongst others.