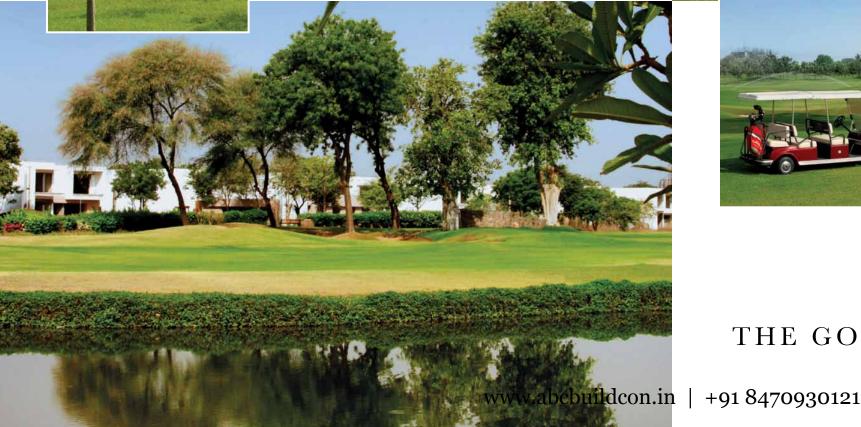

Come, touch and feel the golf course at an arm's length from the villas. A 9 hole boutique golf course designed by world renowned Phil Ryan of Pacific Coast Design, Australia with more than 25 years of experience in designing golf courses across the globe.

Spread over 72 acres, the 5400 yard, par 33 course has an envious driving range. Multiple tees, contoured fairways, large bunkers and feature water bodies make sure your golfing experience here is always exciting.

The golf cart path encircles the entire course, the available electric golf carts make the sport here suitable for all ages.