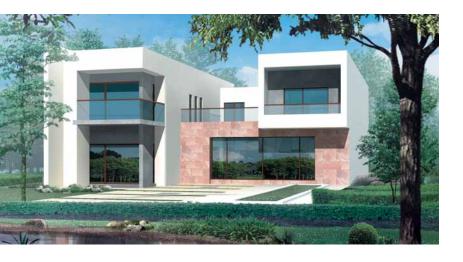

## CHOICE

of villas

You'll be spoilt for choice with the 5 villa types on offer, each especially designed keeping your ease and comfort in mind – giving you all that you'd ever need.

- Courtyard Villa
- Terrace Villa
- Pavillion Villa
- Portico Villa
- Atrium Villa

## PORTICO VILLA ATRIUM VILLA

GROUND FLOOR WITH LANDSCAPED LAWN

Unit 1 = 2850 sq. ft. (264.9 sq. mts.)
Unit 2 = 3455 sq. ft. (321.1 sq. mts.)

| Product | Record | Product | Produc

GROUND FLOOR WITH LANDSCAPED LAWN