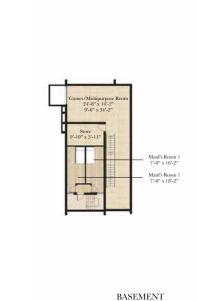

# TERRACE VILLA PAVILLION VILLA

GROUND FLOOR WITH LANDSCAPED LAWN

Unit 1 = 3202 sq. ft. (297.5 sq. mts.) Unit 2 = 3578 sq. ft. (332.5 sq. mts.) FIRST FLOOR

GROUND FLOOR WITH LANDSCAPED LAWN