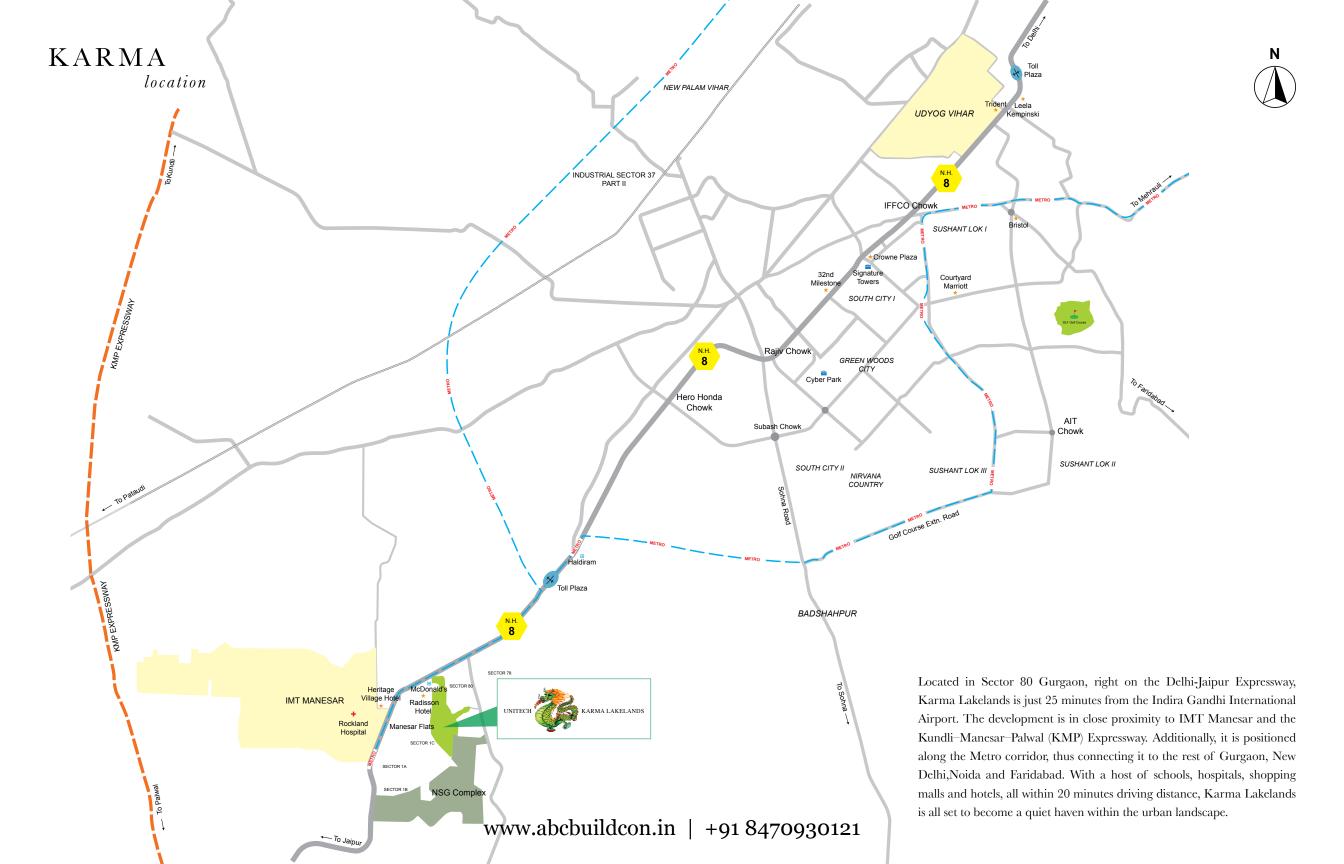

UNITECH KARMA LAKELANDS

'Karma creates all, like an artist, Karma composes, like a dancer' – Buddha

Karma implies, the power latent within one's actions as well as the inevitable results that such actions bring, good or bad, either in this life or in reincarnation.

For a select few, the results of good karma reflect in an exquisite piece of heaven on earth - the Unitech Karma Lakelands.

Set in abundance of the four elements of nature, Karma Lakelands is where adventure and serenity walk hand in hand. Where good life has ample space to play, relax and rejuvenate.

Its a place where you can surround yourself with nature, without giving up on luxury living.

Welcome to an exclusive living experience. Welcome to the Unitech Karma Lakelands.