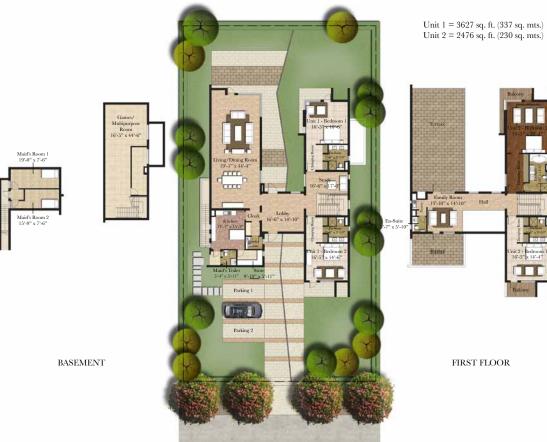

# TERRACE VILLA PAVILLION VILLA

GROUND FLOOR WITH LANDSCAPED LAWN

Unit 1 = 3202 sq. ft. (297.5 sq. mts.) Unit 2 = 3578 sq. ft. (332.5 sq. mts.) FIRST FLOOR

GROUND FLOOR WITH LANDSCAPED LAWN