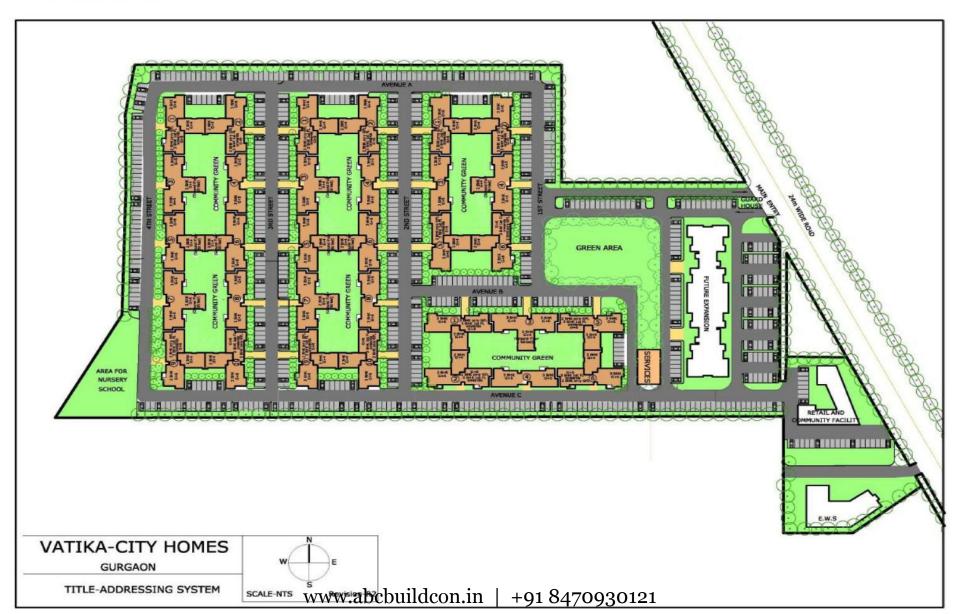

esire for your dream home at affordable prices. The infrastructure conforms to international standards with lush landscapes and well-planned street architecture. So catch your breath as your dream home unfolds at a dream location...



## **Location Plan**





- 500 acre township project spread across sectors 81, 82, 82A, 83, 84 and 85 as per the new master plan of Gurgaon.
- Strategically located on the intersection of two 8 lane expressways the NH 8 and the new proposed one connecting to north west Delhi
- Walking distance from proposed metro hub at the intersection of south Delhi Gurgaon metro line and Dwarka metro line
- Proposed ISBT project coming up in close vicinity
- Proposed 10000 acre SEZ in the new master plan opposite Vatika India Next 6 urgaon 30121



## **Site Layout**









# **Floor Plans**







**GURGAON** Typical Two Bedroom get more from the state of the state

Super Area: 1180 Sq. Ft.







## **Facilities:-**

In addition to the common facilities of Vatika India Next, City Homes shall have following exclusive facilities

#### **SPORTS FACILITIES**

Sports Area

#### RECREATIONAL FACILITIES

- Gymnasium
- Kid's Area
- Community Park and Open Spaces
- Community Spaces

#### **ESSENTIAL AMENITIES**

- Community Retail
- Car Parking in the basement

## **Specification**

#### **Structure**

RCC Framed structure with infill brickwork, designed in compliance with Seismic Zone IV, adequately fulfilling all earthquake safety requirements.

### Living / Dining Areas, Lobbies / Passage

Flooring :Matt finished stain and abrasion resistant

vitreous tiles