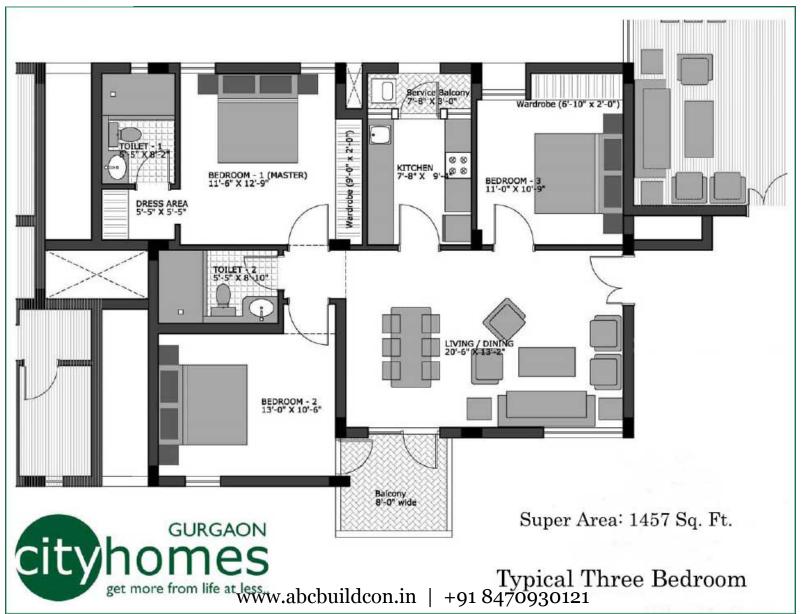

# **Floor Plans**

**GURGAON** Typical Two Bedroom get more from the state of the state

Super Area: 1180 Sq. Ft.