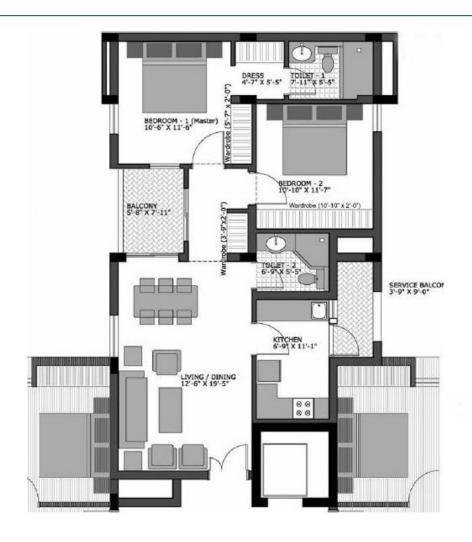

# **Floor Plans**

**GURGAON** Typical Two Bedroom get more from the state of the state

Super Area: 1180 Sq. Ft.