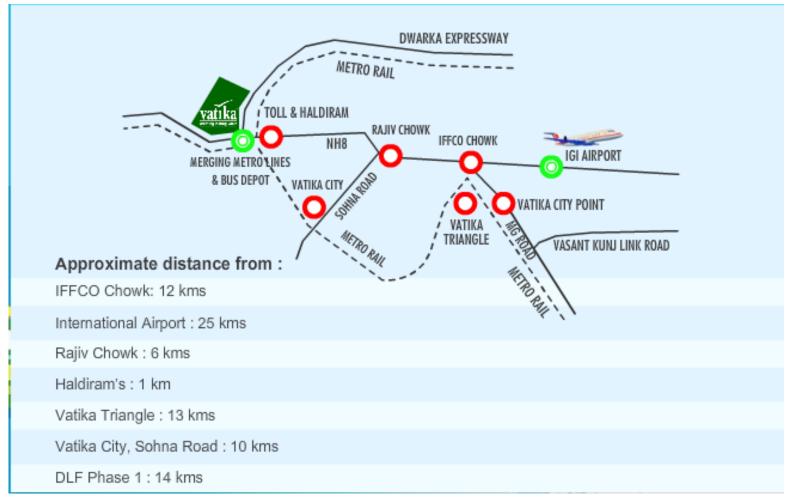

## **Location Plan**

- 500 acre township project spread across sectors 81, 82, 82A, 83, 84 and 85 as per the new master plan of Gurgaon.
- Strategically located on the intersection of two 8 lane expressways the NH 8 and the new proposed one connecting to north west Delhi
- Walking distance from proposed metro hub at the intersection of south Delhi Gurgaon metro line and Dwarka metro line
- Proposed ISBT project coming up in close vicinity
- Proposed 10000 acre SEZ in the new master plan opposite Vatika India Next 6 urgaon 30121