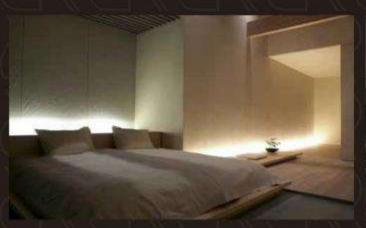

# Fully Furnished 'Royal' Interiors

Double Bed (with Mattress and Bed Sheets) with Side Tables, 2+1 Seater Sofa Set, Coffee Table, Dining Chairs, LCD/LED TV with Console, Wardrobe with Working Desk, Accessories: Curtains/ Blinds, Lamp Stand/ Lamp Shade, Planters.

Kitchen Appliances: Refrigerator, Induction Cook Top, Microwave, RO Water purifier

Sanitary fixtures and CP fittings Accessories: Towel Rail/Ring, Robe Hooks, Hairdryer

**Studio Apartments** 