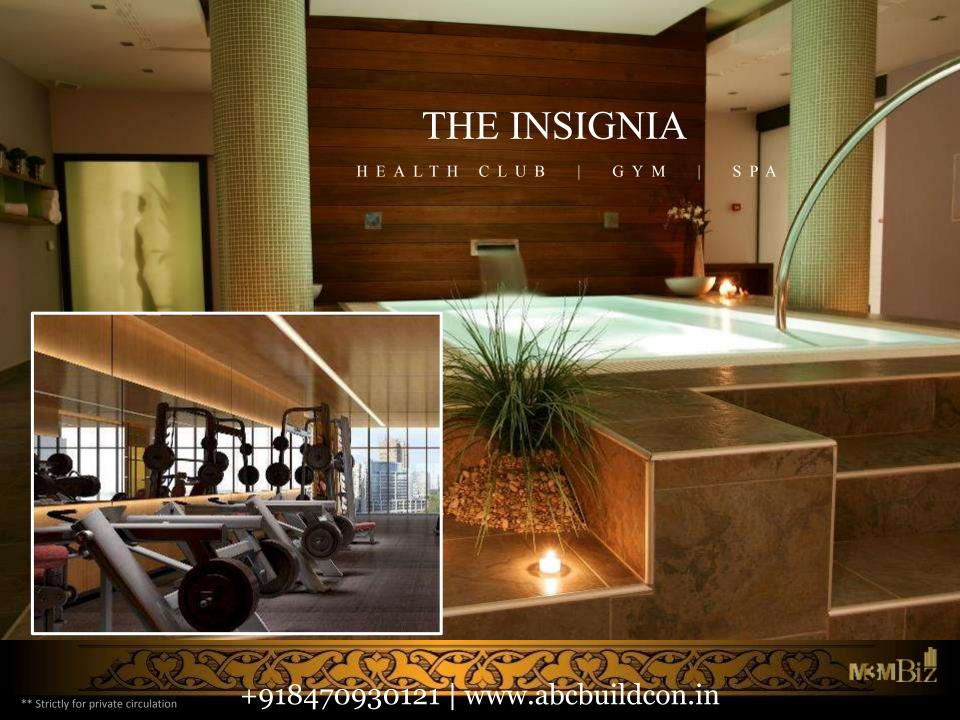

# The Unique Proposition of M3M Royal Regalia

- Integral part of nearly 17 acre multi-use commercial/retail complex
- □ Complex with one of the largest frontage in Gurgaon (500 mtrs.)
- The Insignia Roof-top health club with spa, pool and lounge
- □ Concierge 24x7
- ☑ Walk-to-work complex
- → Fully furnished world-class specs
- ∠ Construction by Shapoorji-Pallonji

\*\* Strictly for private circulation

Unique Frontage & Grand Lobby Entrance

Concierge 24x7

Well Equipped Gymnasium & Spa

All Day Dining Restaurant

NKMBiZ

#### **Common Amenities**

Infinity Edge Swimming Pool with Change Rooms

World class Gymnasium
All Day Dining Restaurant

Bar & Lounge

**AL Fresco Dining** 

**Business Centre** 

Snooker/ Billiards Room

Steam Room Laundromat