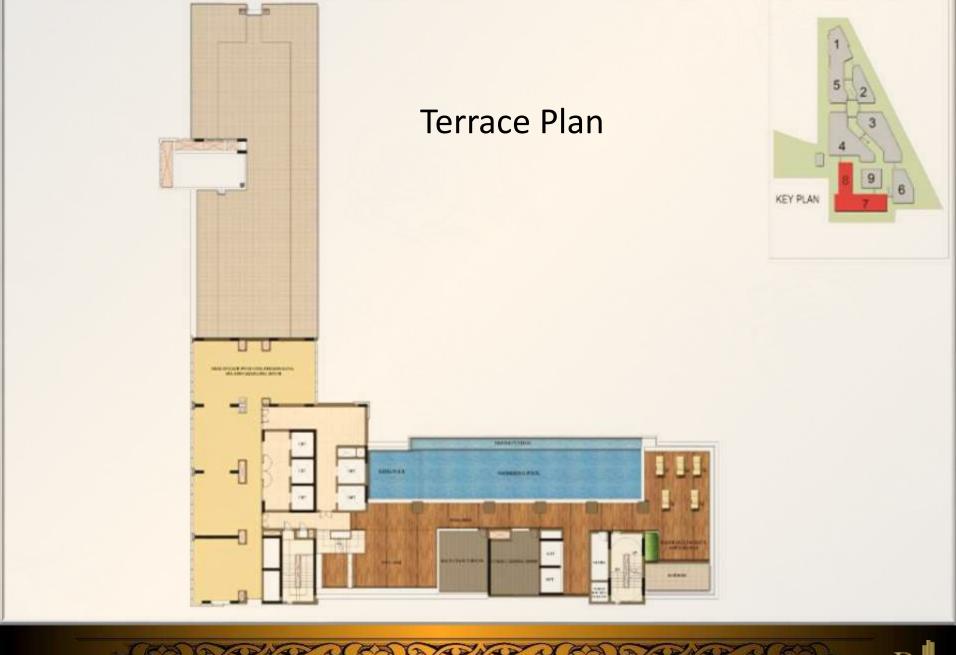

#### **Common Amenities**

Infinity Edge Swimming Pool with Change Rooms

World class Gymnasium
All Day Dining Restaurant

Bar & Lounge

**AL Fresco Dining** 

**Business Centre** 

Snooker/ Billiards Room

Steam Room Laundromat