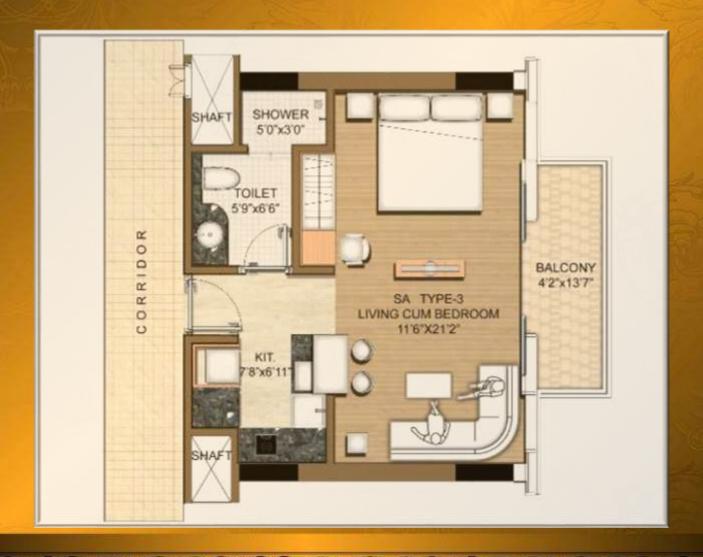

re



DPS INTERNATIONAL
ST. XAVIER'S HIGH
SCHOOL
HERITAGE SCHOOL
SCOTTISH HIGH
THE PRESIDIUM
ANSAL UNIVERSITY

MEDANTA MEDICITY
M3M COSMOPLUS
ARTEMIS
FORTIS
MAX



# Fully Furnished 'Royal' Interiors

Double Bed (with Mattress and Bed Sheets) with Side Tables, 2+1 Seater Sofa Set, Coffee Table, Dining Chairs, LCD/LED TV with Console, Wardrobe with Working Desk, Accessories: Curtains/ Blinds, Lamp Stand/ Lamp Shade, Planters.

Kitchen Appliances: Refrigerator, Induction Cook Top, Microwave, RO Water purifier

Sanitary fixtures and CP fittings Accessories: Towel Rail/Ring, Robe Hooks, Hairdryer







**Studio Apartments** 

# Royal Advantages for a Regal Investment















### Optimized Floor Plans (Type-1)



### Optimized Floor Plans (Type-2)



### Optimized Floor Plans (Type-3)



# **Proposed Specifications & Finishes**

#### Living Room/ Bedroom

Walls: Plastic Emulsion Paint with Roller Finish Floors: Imported Laminated wooden flooring

Doors: Skin Door Shutter/ Flush Shutter with Wooden

**Door Frame** 

Windows: Powder coated or Anodized Aluminum

glazing

Ceiling: Plastic Emulsion Paint

Furniture & Appliances: Double Bed (with Mattress and Bed Sheets) with Side Tables, 2+1 Seater Sofa Set, Coffee Table, Dining Chairs, LCD/LED TV with

Console, Wardrobe with Working Desk.

Accessories: Curtains/ Blinds, Lamp Stand/ Lamp

Shade, Planters.

#### Balcony

Floors: Anti-skid/Non-slippery tiles

#### Kitchenette

Walls: 2' high tiles above Counter & Balance Plastic

**Emulsion Paint** 

Floors: Ceramic/ Vitrified tiles Ceilings: Plastic Emulsion Paint

Kitchen Cab