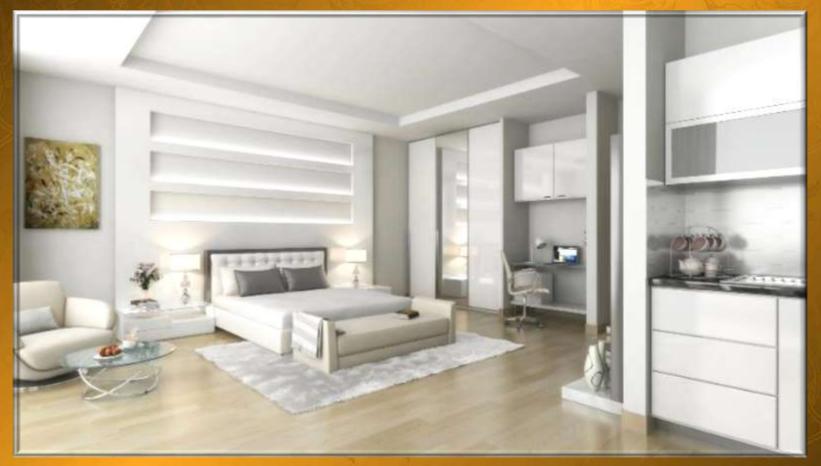

# Fully Furnished 'Royal' Interiors

Double Bed (with Mattress and Bed Sheets) with Side Tables, 2+1 Seater Sofa Set, Coffee Table, Dining Chairs, LCD/LED TV with Console, Wardrobe with Working Desk, Accessories: Curtains/ Blinds, Lamp Stand/ Lamp Shade, Planters.

Kitchen Appliances: Refrigerator, Induction Cook Top, Microwave, RO Water purifier

Sanitary fixtures and CP fittings Accessories: Towel Rail/Ring, Robe Hooks, Hairdryer

**Studio Apartments** 