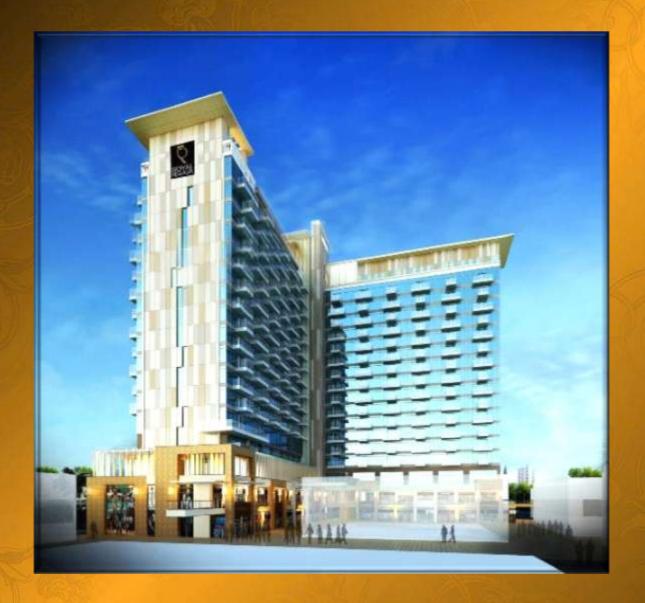

# Welcome

to a Royal World!

"All Rise For The King"

Internationally Sized Suites For The Modern Urbanite

Designed by R204, USA & RSP, Singapore Architects of world-class repute

# The Unique Proposition of M3M Royal Regalia

- Integral part of nearly 17 acre multi-use commercial/retail complex
- □ Complex with one of the largest frontage in Gurgaon (500 mtrs.)
- The Insignia Roof-top health club with spa, pool and lounge
- □ Concierge 24x7
- ☑ Walk-to-work complex
- → Fully furnished world-class specs
- ∠ Construction by Shapoorji-Pallonji

- Designed by R204, USA and RSP, Singapore
- Complete glazed façade, iconic tower
- Surrounded by Fine Dining,
  Shopping, Spas, Entertainment
  within the complex
- Optimal space planning
- □ Construction in full swing
- ☑ Ultimate location and connectivity