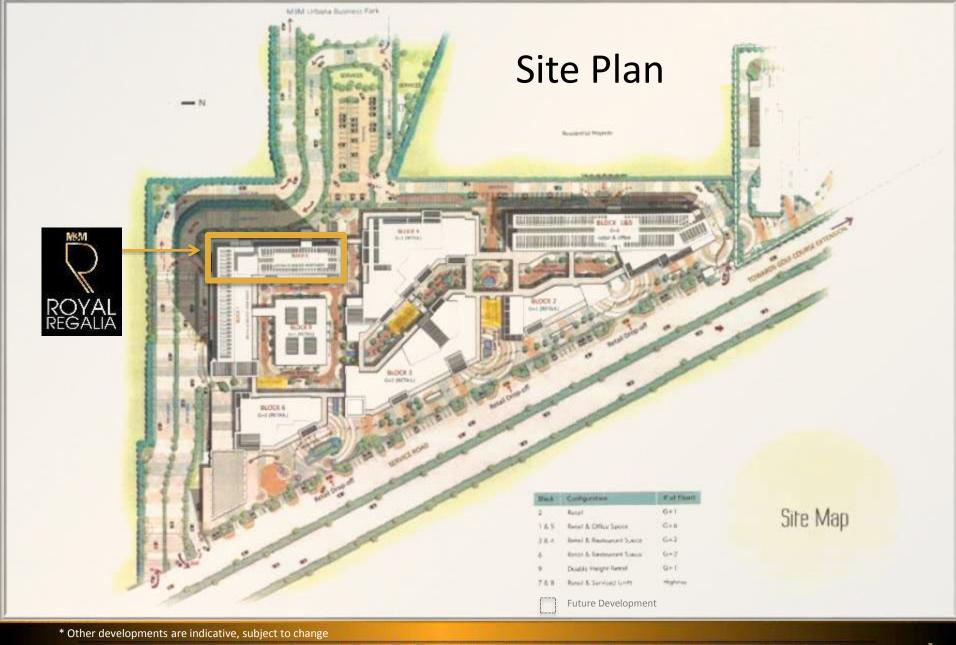

#### In the hub of Sector 67

### **Location Advantages**

- O Situated on 60 metre wide main arterial Sector road.
- Prominently located on Southern Peripheral Road (Golf Course Extension Road) one of the widest roads in Gurgaon (90 meters wide) and recently announced as NH 236.
- O Just 30 minute drive from Delhi International Airport.
- O Located on the Metro corridor, offering fast, convenient and comfortable connectivity to Delhi, easy accessibility to NH8 as well as to South Delhi via Gurgaon Faridabad expressway.
- O Strategically linked to all major Business Hubs & Retail destinations.
- O Close to major Hospitals like Medicity, Artemis etc. & Schools like St. Xaviers High School, DPS International, Heritage School etc.

# The Unique Proposition of M3M Royal Regalia

- Integral part of nearly 17 acre multi-use commercial/retail complex
- □ Complex with one of the largest frontage in Gurgaon (500 mtrs.)
- The Insignia Roof-top health club with spa, pool and lounge
- □ Concierge 24x7
- ☑ Walk-to-work complex
- → Fully furnished world-class specs
- ∠ Construction by Shapoorji-Pallonji