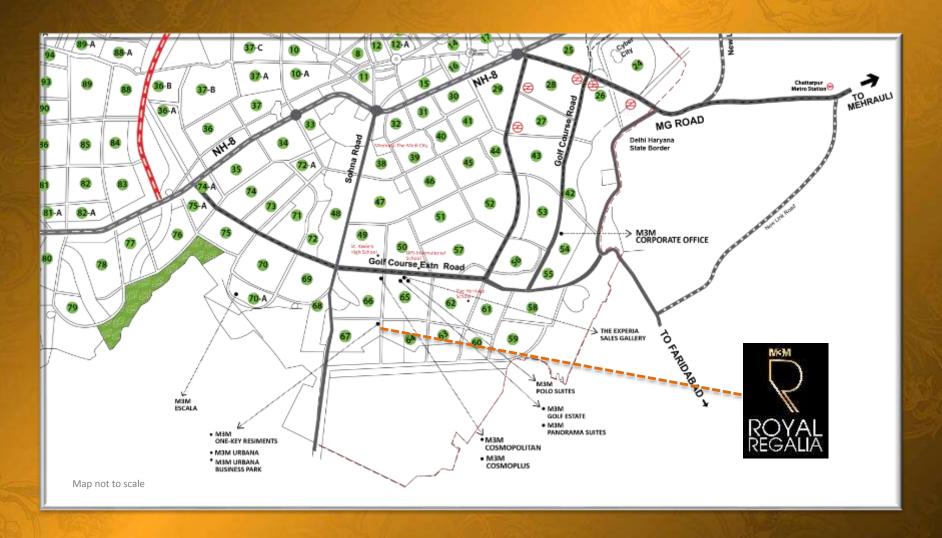

#### In the hub of Sector 67

### **Location Advantages**

- O Situated on 60 metre wide main arterial Sector road.
- Prominently located on Southern Peripheral Road (Golf Course Extension Road) one of the widest roads in Gurgaon (90 meters wide) and recently announced as NH 236.
- O Just 30 minute drive from Delhi International Airport.
- O Located on the Metro corridor, offering fast, convenient and comfortable connectivity to Delhi, easy accessibility to NH8 as well as to South Delhi via Gurgaon Faridabad expressway.
- O Strategically linked to all major Business Hubs & Retail destinations.
- O Close to major Hospitals like Medicity, Artemis etc. & Schools like St. Xaviers High School, DPS International, Heritage School etc.

# A Royal Retreat,

Surrounded by Everything You Would Ever Want!

M3M URBANA
M3M COSMOPOLITIAN
SOUTH POINT MALL
UNITECH ARCADIA
RODEO DRIVE

MCDONALD'S
NAIVEDYAM
DOMINO'S
HALDIRAMS
CAFE COFFEE DAY
PIZZA HUT
Many More

DPS INTERNATIONAL
ST. XAVIER'S HIGH
SCHOOL
HERITAGE SCHOOL
SCOTTISH HIGH
THE PRESIDIUM
ANSAL UNIVERSITY

MEDANTA MEDICITY
M3M COSMOPLUS
ARTEMIS
FORTIS
MAX