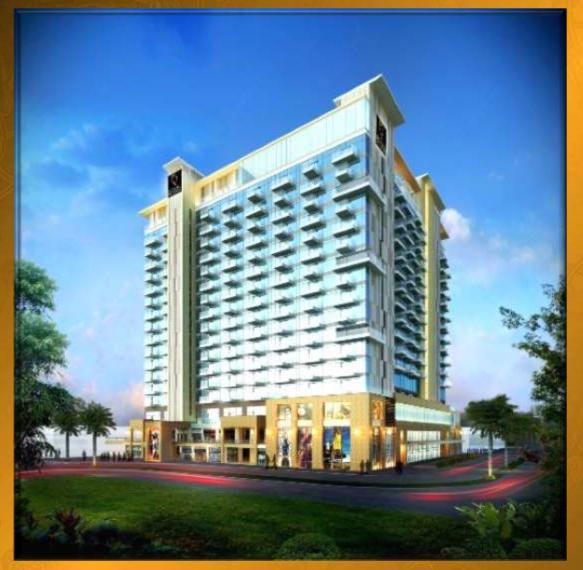

# The Unique Proposition of M3M Royal Regalia

- Integral part of nearly 17 acre multi-use commercial/retail complex
- □ Complex with one of the largest frontage in Gurgaon (500 mtrs.)
- The Insignia Roof-top health club with spa, pool and lounge
- □ Concierge 24x7
- ☑ Walk-to-work complex
- → Fully furnished world-class specs
- ∠ Construction by Shapoorji-Pallonji

- Designed by R204, USA and RSP, Singapore
- Complete glazed façade, iconic tower
- Surrounded by Fine Dining,
  Shopping, Spas, Entertainment
  within the complex
- Optimal space planning
- □ Construction in full swing
- ☑ Ultimate location and connectivity