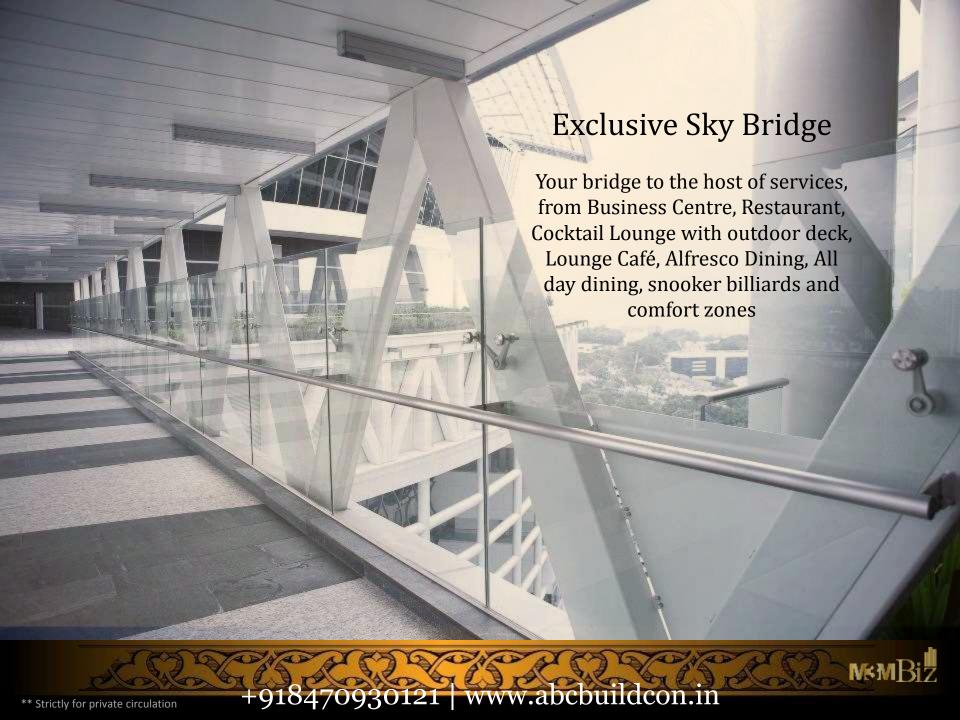

# The Unique Proposition of M3M Royal Regalia

- Integral part of nearly 17 acre multi-use commercial/retail complex
- □ Complex with one of the largest frontage in Gurgaon (500 mtrs.)
- The Insignia Roof-top health club with spa, pool and lounge
- □ Concierge 24x7
- ☑ Walk-to-work complex
- → Fully furnished world-class specs
- ∠ Construction by Shapoorji-Pallonji

- Designed by R204, USA and RSP, Singapore
- Complete glazed façade, iconic tower
- Surrounded by Fine Dining,
  Shopping, Spas, Entertainment
  within the complex
- Optimal space planning
- □ Construction in full swing
- ☑ Ultimate location and connectivity