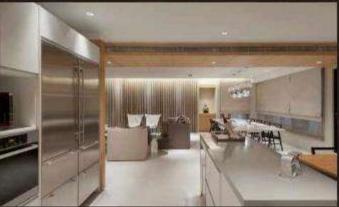

# Fully Furnished 'Royal' Interiors

Double Bed (with Mattress and Bed Sheets) with Side Tables, 2+1 Seater Sofa Set, Coffee Table, Dining Chairs, LCD/LED TV with Console, Wardrobe with Working Desk, Accessories: Curtains/ Blinds, Lamp Stand/ Lamp Shade, Planters.

Kitchen Appliances: Refrigerator, Induction Cook Top, Microwave, RO Water purifier

Sanitary fixtures and CP fittings Accessories: Towel Rail/Ring, Robe Hooks, Hairdryer

**Studio Apartments** 