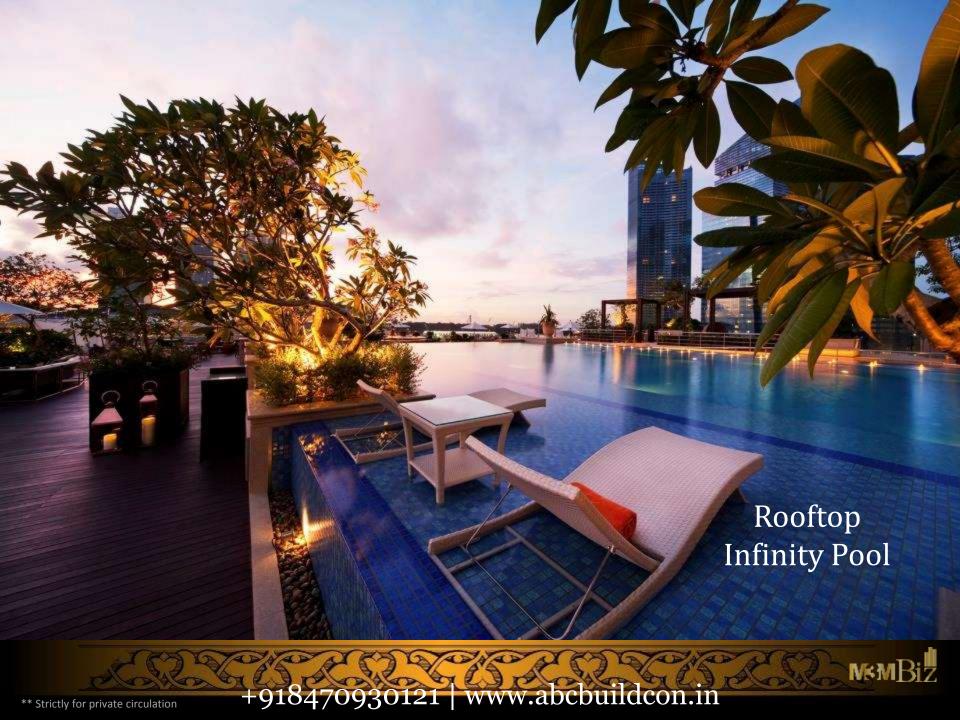

# The Unique Proposition of M3M Royal Regalia

- Integral part of nearly 17 acre multi-use commercial/retail complex
- □ Complex with one of the largest frontage in Gurgaon (500 mtrs.)
- The Insignia Roof-top health club with spa, pool and lounge
- □ Concierge 24x7
- ☑ Walk-to-work complex
- → Fully furnished world-class specs
- ∠ Construction by Shapoorji-Pallonji

#### **Common Amenities**

Infinity Edge Swimming Pool with Change Rooms

World class Gymnasium
All Day Dining Restaurant

Bar & Lounge

**AL Fresco Dining** 

**Business Centre** 

Snooker/ Billiards Room

Steam Room Laundromat