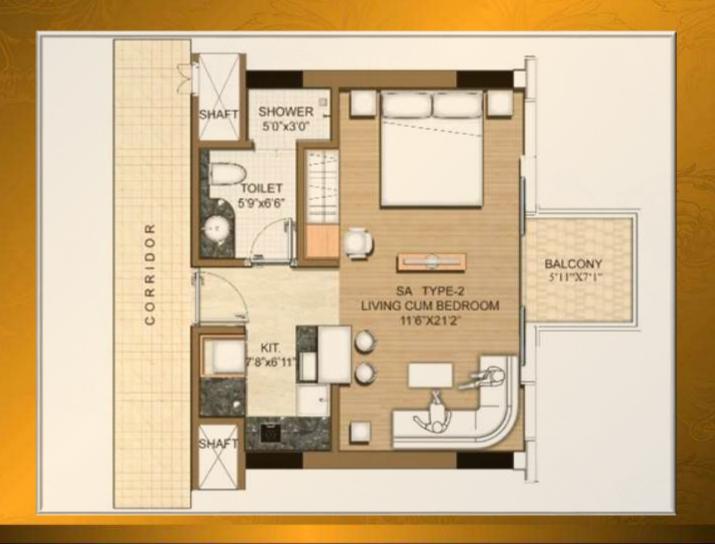

RAMS
CAFE COFFEE DAY
PIZZA HUT
Many More



DPS INTERNATIONAL
ST. XAVIER'S HIGH
SCHOOL
HERITAGE SCHOOL
SCOTTISH HIGH
THE PRESIDIUM
ANSAL UNIVERSITY

MEDANTA MEDICITY
M3M COSMOPLUS
ARTEMIS
FORTIS
MAX



# Fully Furnished 'Royal' Interiors

Double Bed (with Mattress and Bed Sheets) with Side Tables, 2+1 Seater Sofa Set, Coffee Table, Dining Chairs, LCD/LED TV with Console, Wardrobe with Working Desk, Accessories: Curtains/ Blinds, Lamp Stand/ Lamp Shade, Planters.

Kitchen Appliances: Refrigerator, Induction Cook Top, Microwave, RO Water purifier

Sanitary fixtures and CP fittings Accessories: Towel Rail/Ring, Robe Hooks, Hairdryer







**Studio Apartments** 

# Royal Advantages for a Regal Investment















### Optimized Floor Plans (Type-1)



### Optimized Floor Plans (Type-2)



### Optimized Floor Plans (Type-3)



# **Proposed Specifications & Finishes**

#### Living Room/ Bedroom

Walls: Plastic Emulsion Paint with Roller Finish Floors: Imported Laminated wooden flooring

Doors: Skin Door Shutter/ Flush Shutter with Wooden

**Door Frame** 

Windows: Powder coated or Anodized Aluminum

glazing

Ceiling: Plastic Emulsion Paint

Furniture & Appliances: Double Bed (with Mattress and Bed Sheets) with Side Tables, 2+1 Seater Sofa Set, Coffee Table, Dining Chairs, LCD/LED TV with

Console, Wardrobe with Working Desk.

Accessories: Curtains/ Blinds, Lamp Stand/ Lamp

Shade, Planters.

#### Balcony

Floors: Anti-skid/Non-slippery tiles

#### Kitchenette

Walls: 2' high tiles above Counter & Balance Plastic

**Emulsion Paint** 

Floors: Ceramic/ Vitrified tiles Ceiling