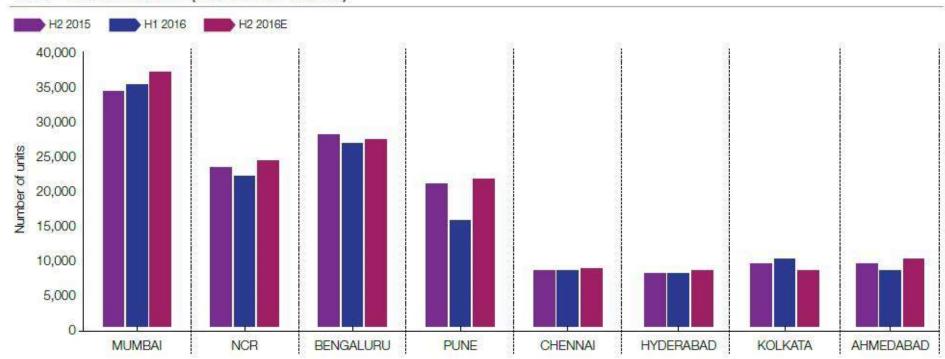

## Steady Sales Trend in Residential Sales over last year in Top 8 Cities in India

FIGURE 4
HALF-YEARLY SALES (TOP EIGHT CITIES)

Source: Knight Frank Research