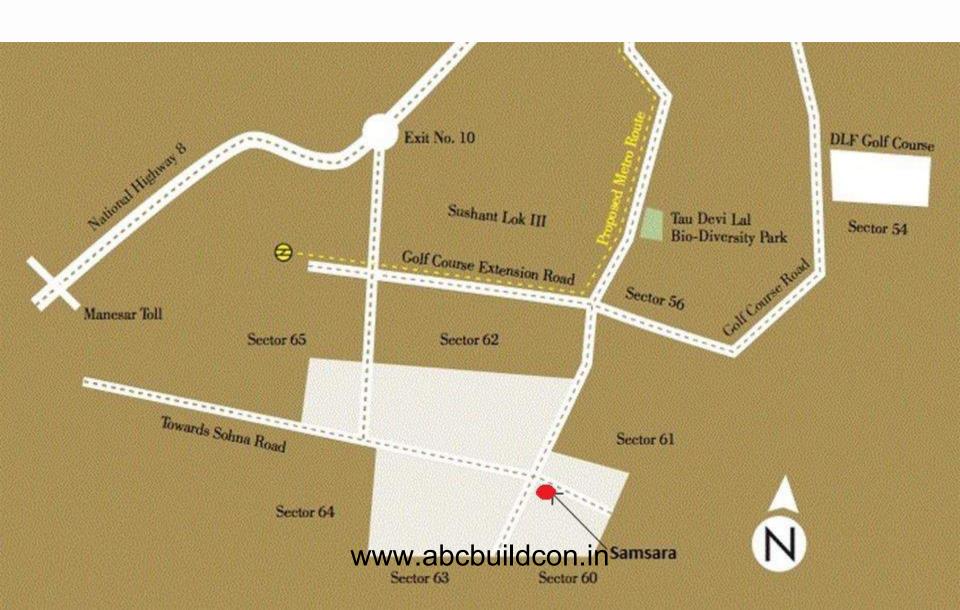

close to completion
- All social amenities in close vicinity and already operational
- Well connected to Golf Course road, Sohna road & NH8
- In closed vicinity of under construction rapid metro rail
- Get to Choose Your Neighbour... call us to know more





#### A Good Life awaits you...

- Modern design with best of amenities & specification
- Strategic and well connected location
- Housed in an already inhabited and posh neighborhood, with all the major social amenities at a walking distance
- Designed by a renowned International architect
- Next to upcoming high street retail hub The Inspire, and the luxurious club – The Belvedere
- Like minded community you can even choose your neighbour
- Comes with the Adani Realty promise of timely delivery( Adani Group)



## **Location Map**









### **Exclusive Villa Floors**

You can look forward to this...



Note: The plans are currently under approval and are only indicative at this time.





#### **Exclusive Villa Floors**

- Enjoy an exclusive lifestyle akin to a Villa with the privacy of an Independent Floor, a private basement and an exclusive terrace area.
- Choice of 3 & 4 BHK Villa Floors with lift.
- Dedicated Car Parking
- One of the low density Villa floors with only 222 units in 18 Acres.





# With one of Gurgaon's Largest Social Club right next door..



Note: The plans are currently under approval and are only indicative at this time.





And high street retail and office complex a few steps away...



Note: The plans are currently under approval and are only indicative at this time.





## A Good Oppor